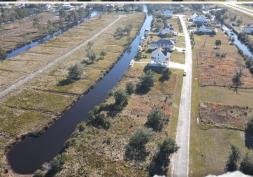

## WELCOME TO THE HANCOCK 0.31

**HERE'S YOUR CHANCE TO OWN A PIECE OF PARADISE IN BAY ST. LOUIS, MS!** This Hancock County lot is located in the Admiral Isles Development and has full canal frontage that connects to Bayou la Croix, which feeds into the Jourdan River and then leads into the Bay of Saint Louis. Imagine building your dream home or getaway place here and enjoying beautiful sunsets and the feel of the coastal air. The public boat ramp is only a quarter mile down the road, making it convenient to get your boat in and out on the water. This 0.31± acre lot offers more than just a place to build; it's a gateway to the warm and welcoming community of Bay St. Louis, full of local charm and plenty of things to do. Don't miss out on owning this special spot in one of the best neighborhoods in a rapidly growing city. Experience the simple joys of coastal living, where the air is fresh, the breeze is gentle, and your waterfront dreams come true!