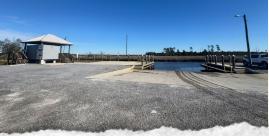

## WELCOME TO THE HANCOCK 0.31

**HERE'S YOUR CHANCE TO OWN A PIECE OF PARADISE IN BAY ST. LOUIS, MS!** This Hancock County lot is located in the Admiral Isles Development and has full canal frontage that connects to Bayou la Croix, which feeds into the Jourdan River and then leads into the Bay of Saint Louis. Imagine building your dream home or getaway place here and enjoying beautiful sunsets and the feel of the coastal air. The public boat ramp is only a quarter mile down the road, making it convenient to get your boat in and out on the water. This 0.31± acre lot offers more than just a place to build; it's a gateway to the warm and welcoming community of Bay St. Louis, full of local charm and plenty of things to do. Don't miss out on owning this special spot in one of the best neighborhoods in a rapidly growing city. Experience the simple joys of coastal living, where the air is fresh, the breeze is gentle, and your waterfront dreams come true!