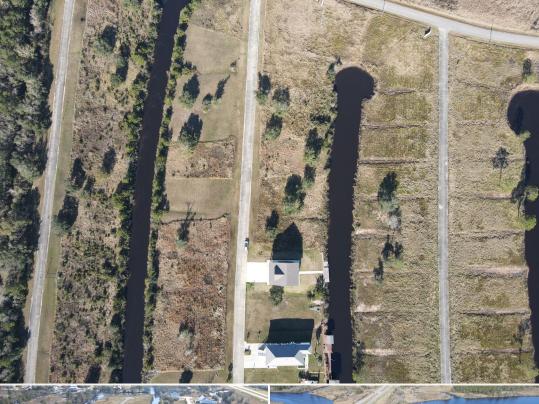

#### LOCATION:

- Lot #58 Atlantis Drive Bay St. Louis, Mississippi 39520
- Admiral Isles Development
- Hancock County
- 6.6± Miles from Downtown
- 7± Miles from Kiln
- 23± Miles from Gulfport
- 40± Miles from Biloxi
- 55± Miles from New Orleans, LA

#### **PROPERTY INFORMATION:**

- 0.31± Acres
- R-1 Zoning
- Paved Road Frontage
- Covenants in Place
- HOA \$100 Annually

## WELCOME TO THE HANCOCK 0.31

**HERE'S YOUR CHANCE TO OWN A PIECE OF PARADISE IN BAY ST. LOUIS, MS!** This Hancock County lot is located in the Admiral Isles Development and has full canal frontage that connects to Bayou la Croix, which feeds into the Jourdan River and then leads into the Bay of Saint Louis. Imagine building your dream home or getaway place here and enjoying beautiful sunsets and the feel of the coastal air. The public boat ramp is only a quarter mile down the road, making it convenient to get your boat in and out on the water. This 0.31± acre lot offers more than just a place to build; it's a gateway to the warm and welcoming community of Bay St. Louis, full of local charm and plenty of things to do. Don't miss out on owning this special spot in one of the best neighborhoods in a rapidly growing city. Experience the simple joys of coastal living, where the air is fresh, the breeze is gentle, and your waterfront dreams come true!