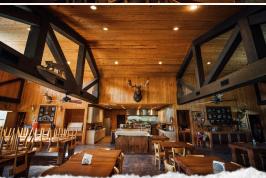

#### **COMMUNITY DINING HALL**

One of the things that stands out about Harwood is the huge dining hall where all the camaraderie takes place. During deer season, the kitchen serves two meals a day, three days a week, which is included with your annual dues. Don't rule out summertime, though...you will have many fishing opportunities, playtime with the kids on a huge private sandbar, or stab that tightlining rig in the ground trying to land that big flathead. Get ready for 39 new friends the minute you become a member of Harwood Hunting Club.