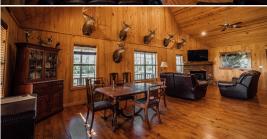

One of the things that stands out about Harwood is the huge dining hall where all the camaraderie takes place. During deer season, the kitchen serves two meals a day, three days a week, which is included with your annual dues. Don't rule out summertime, though...you will have many fishing opportunities, playtime with the kids on a huge private sandbar, or stab that tightlining rig in the ground trying to land that big flathead. Get ready for 39 new friends the minute you become a member of Harwood Hunting Club.

#### **COMMUNITY DINING HALL**