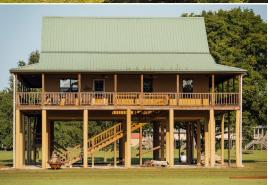

### **MORE ABOUT HARWOOD LAND LIMITED PARTNERSHIP**

The property was placed in a Conservation Easement (all but the  $40\pm$  acre camp area) years ago, preserving this club for endless recreation until the end of time. This share includes your own  $1,900\pm$  square foot cabin that welcomes you with a big porch and scenic views. Built in 2009, the cabin features four bedrooms, three baths, and an open kitchen/great room layout. The floors are pine, and the walls are cypress, giving you that rustic feel. The cabin is built up out of the historic 2011 floodplain, leaving plenty of room for your hunting trucks and equipment below. Bring the family and get ready to watch the deer feed in your yard while relaxing on the wrap-around porch.

#### **PRIVATE CABIN**