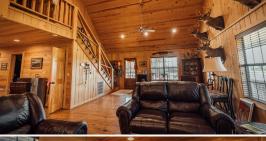

### **MORE ABOUT HARWOOD LAND LIMITED PARTNERSHIP**

The property was placed in a Conservation Easement (all but the  $40\pm$  acre camp area) years ago, preserving this club for endless recreation until the end of time. This share includes your own  $1,900\pm$  square foot cabin that welcomes you with a big porch and scenic views. Built in 2009, the cabin features four bedrooms, three baths, and an open kitchen/great room layout. The floors are pine, and the walls are cypress, giving you that rustic feel. The cabin is built up out of the historic 2011 floodplain, leaving plenty of room for your hunting trucks and equipment below. Bring the family and get ready to watch the deer feed in your yard while relaxing on the wrap-around porch.

#### **PRIVATE CABIN**