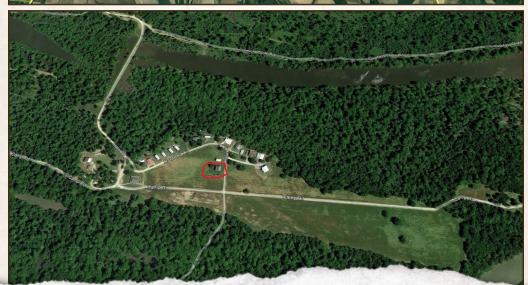

### LOCATION:

- · Levee Road Eudora, AR 71640
- Chicot County
- Mississippi River
- 21± Miles SE of Lake Village

### **COORDINATES:**

• 33.1566, -91.1443