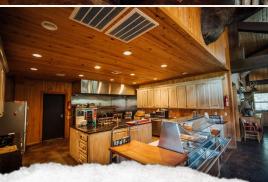

### **MORE ABOUT HARWOOD LAND LIMITED PARTNERSHIP**

The property was placed in a Conservation Easement (all but the  $40\pm$  acre camp area) years ago, preserving this club for endless recreation until the end of time. This share includes your own  $1,900\pm$  square foot cabin that welcomes you with a big porch and scenic views. Built in 2009, the cabin features four bedrooms, three baths, and an open kitchen/great room layout. The floors are pine, and the walls are cypress, giving you that rustic feel. The cabin is built up out of the historic 2011 floodplain, leaving plenty of room for your hunting trucks and equipment below. Bring the family and get ready to watch the deer feed in your yard while relaxing on the wrap-around porch.