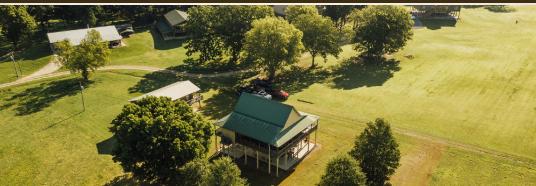

### PROPERTY INFORMATION:

- 8,200± Acres
- 46 Total Shares Currently Owned by 39 Members
- Annual Dues \$4,000
- 1,900± SqFt Cabin

- 4 Bedrooms/3 Baths
- Dining Hall with Meals Served **During Hunting Season**
- No Debt on Club/All Timber Rights Owned
- Timberland, Cutover, Wildlife Plots, Sloughs, 6 Fishing Holes, Private Sandbar
- Trophy Deer, Turkey, Duck, Hogs, Fishing, Small Game
- 5± Miles of MS River Frontage
- Largest Deer 185"
- Part-Time Caretaker
- Conservation Easement in Place
- Family Oriented: Wives/Kids Always Welcome
- Partial Furnishings Available for Additional Cost
- Dining Hall Available for Rent for Private Parties
- Membership Subject to Approval of Club

### **WELCOME TO HARWOOD LAND LIMITED PARTNERSHIP**

WELCOME TO HARWOOD EQUITY SHARE, LOCATED IN CHICOT COUNTY, ARKANSAS, ALONG THE WESTERN BANK OF THE MIGHTY MISSISSIPPI RIVER!

Behind the gate you will find an  $8,200\pm$  acre playground that most outdoorsmen dream of. Harwood Hunting Club was formed in 1998, and the land features include Mississippi River bottomland, countless wildlife plots, miles and miles of roads, fishing holes, sloughs, and a private sandbar when the water levels are low. The deer hunting is trophy caliber, with the biggest to date being 185", with turkey, duck, fishing, and small game not too far behind.