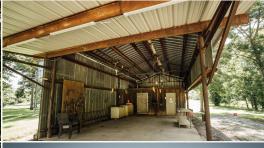

#### **COMMUNITY DINING HALL**

One of the things that stands out about Harwood is the huge dining hall where all the camaraderie takes place. During deer season, the kitchen serves two meals a day, three days a week, which is included with your annual dues. Don't rule out summertime, though...you will have many fishing opportunities, playtime with the kids on a huge private sandbar, or stab that tightlining rig in the ground trying to land that big flathead. Get ready for 39 new friends the minute you become a member of Harwood Hunting Club.