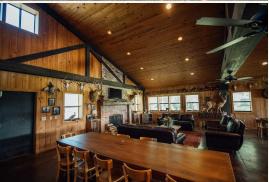

#### **PRIVATE CABIN**

### **MORE ABOUT HARWOOD LAND LIMITED PARTNERSHIP**

The property was placed in a Conservation Easement (all but the  $40\pm$  acre camp area) years ago, preserving this club for endless recreation until the end of time. This share includes your own  $1,900\pm$  square foot cabin that welcomes you with a big porch and scenic views. Built in 2009, the cabin features four bedrooms, three baths, and an open kitchen/great room layout. The floors are pine, and the walls are cypress, giving you that rustic feel. The cabin is built up out of the historic 2011 floodplain, leaving plenty of room for your hunting trucks and equipment below. Bring the family and get ready to watch the deer feed in your yard while relaxing on the wrap-around porch.