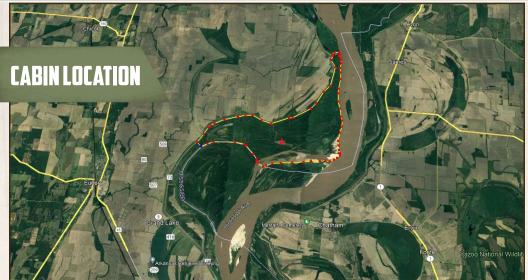

### LOCATION:

- · Levee Road Eudora, AR 71640
- Chicot County
- Mississippi River
- 21± Miles SE of Lake Village

### **COORDINATES:**

• 33.1566, -91.1443