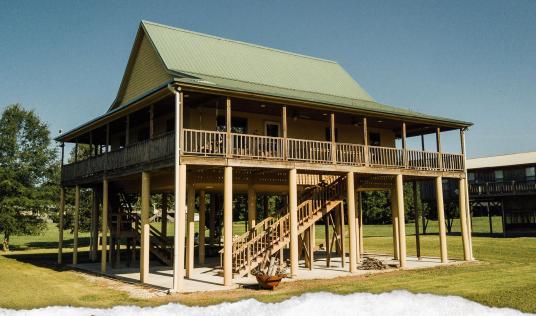

### **MORE ABOUT HARWOOD LAND LIMITED PARTNERSHIP**

The property was placed in a Conservation Easement (all but the  $40\pm$  acre camp area) years ago, preserving this club for endless recreation until the end of time. This share includes your own  $1,900\pm$  square foot cabin that welcomes you with a big porch and scenic views. Built in 2009, the cabin features four bedrooms, three baths, and an open kitchen/great room layout. The floors are pine, and the walls are cypress, giving you that rustic feel. The cabin is built up out of the historic 2011 floodplain, leaving plenty of room for your hunting trucks and equipment below. Bring the family and get ready to watch the deer feed in your yard while relaxing on the wrap-around porch.

#### **PRIVATE CABIN**