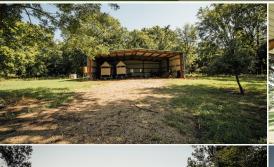

#### **COMMUNITY DINING HALL**

One of the things that stands out about Harwood is the huge dining hall where all the camaraderie takes place. During deer season, the kitchen serves two meals a day, three days a week, which is included with your annual dues. Don't rule out summertime, though...you will have many fishing opportunities, playtime with the kids on a huge private sandbar, or stab that tightlining rig in the ground trying to land that big flathead. Get ready for 39 new friends the minute you become a member of Harwood Hunting Club.