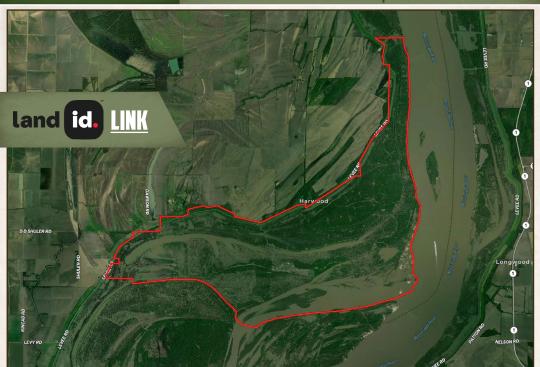

### PROPERTY INFORMATION:

- 8,200± Acres
- 46 Total Shares Currently Owned by 39 Members
- Annual Dues \$4,000
- 1,900± SqFt Cabin

- 4 Bedrooms/3 Baths
- Dining Hall with Meals Served **During Hunting Season**
- No Debt on Club/All Timber Rights Owned
- Timberland, Cutover, Wildlife Plots, Sloughs, 6 Fishing Holes, Private Sandbar
- Trophy Deer, Turkey, Duck, Hogs, Fishing, Small Game
- 5± Miles of MS River Frontage
- Largest Deer 185"
- Part-Time Caretaker
- Conservation Easement in Place
- Family Oriented: Wives/Kids Always Welcome
- Partial Furnishings Available for Additional Cost
- Dining Hall Available for Rent for Private Parties
- Membership Subject to Approval of Club

### **WELCOME TO HARWOOD LAND LIMITED PARTNERSHIP**

WELCOME TO HARWOOD EQUITY SHARE, LOCATED IN CHICOT COUNTY, ARKANSAS, ALONG THE WESTERN BANK OF THE MIGHTY MISSISSIPPI RIVER!

Behind the gate you will find an  $8,200\pm$  acre playground that most outdoorsmen dream of. Harwood Hunting Club was formed in 1998, and the land features include Mississippi River bottomland, countless wildlife plots, miles and miles of roads, fishing holes, sloughs, and a private sandbar when the water levels are low. The deer hunting is trophy caliber, with the biggest to date being 185", with turkey, duck, fishing, and small game not too far behind.