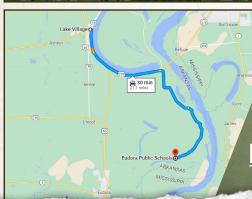

Information is believed to be accurate but not guaranteed.

Directions From Lake Village, AR: Travel 7.1 miles on US-278 E/Us-82 E. Turn right onto AR-142 S and travel 5.1 miles. Take slight right onto Levee Road and continue 6.6 miles to the property on the right.

<u>LINK TO GOOGLE MAP DIRECTIONS</u>

f/25,000+ Followers