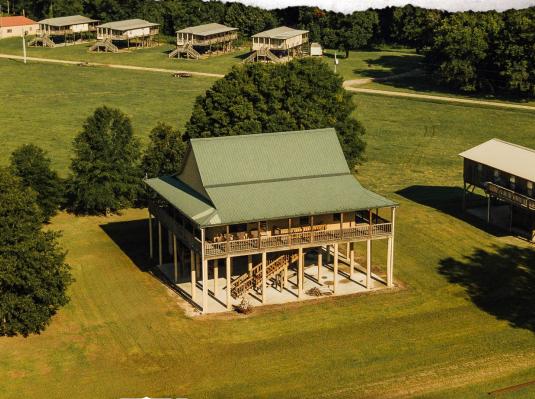

### **ONE EQUITY SHARE WITH A CABIN** HARWOOD LAND LIMITED PARTNERSHIP **CHICOT COUNTY, AR**

\$699,900





SMALLTOWN
HUNTING PROPERTIES
& REAL ESTATE\*\*

### HARWOOD LAND LIMITED PARTNERSHIP

### PROPERTY PROFILE

### LOCATION:

- · Levee Road Eudora, AR 71640
- Chicot County
- Mississippi River
- 21± Miles SE of Lake Village

### **COORDINATES:**

• 33.1566, -91.1443

### PROPERTY USE:

- Recreational
- Mississippi River **Bottomland Hunting**
- Weekend Getaway

### PROPERTY INFORMATION:

- 8,200± Acres
- 46 Total Shares Currently Owned by 39 Members
- Annual Dues \$4,000
- 1,900± SqFt Cabin

- 4 Bedrooms/3 Baths
- Dining Hall with Meals Served **During Hunting Season**
- No Debt on Club/All Timber Rights Owned
- Timberland, Cutover, Wildlife Plots, Sloughs, 6 Fishing Holes, Private Sandbar
- Trophy Deer, Turkey, Duck, Hogs, Fishing, Small Game
- 5± Miles of MS River Frontage
- Largest De