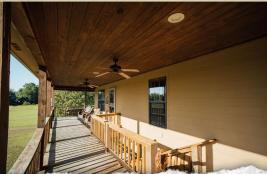

One of the things that stands out about Harwood is the huge dining hall where all the camaraderie takes place. During deer season, the kitchen serves two meals a day, three days a week, which is included with your annual dues. Don't rule out summertime, though...you will have many fishing opportunities, playtime with the kids on a huge private sandbar, or stab that tightlining rig in the ground trying to land that big flathead. Get ready for 39 new friends the minute you become a member of Harwood Hunting Club.

#### **COMMUNITY DINING HALL**