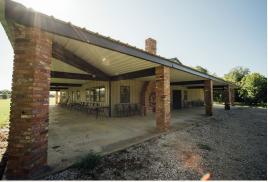

#### **COMMUNITY DINING HALL**

One of the things that stands out about Harwood is the huge dining hall where all the camaraderie takes place. During deer season, the kitchen serves two meals a day, three days a week, which is included with your annual dues. Don't rule out summertime, though...you will have many fishing opportunities, playtime with the kids on a huge private sandbar, or stab that tightlining rig in the ground trying to land that big flathead. Get ready for 39 new friends the minute you become a member of Harwood Hunting Club.