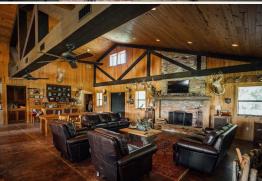

#### **COMMUNITY DINING HALL**

One of the things that stands out about Harwood is the huge dining hall where all the camaraderie takes place. During deer season, the kitchen serves two meals a day, three days a week, which is included with your annual dues. Don't rule out summertime, though...you will have many fishing opportunities, playtime with the kids on a huge private sandbar, or stab that tightlining rig in the ground trying to land that big flathead. Get ready for 39 new friends the minute you become a member of Harwood Hunting Club.