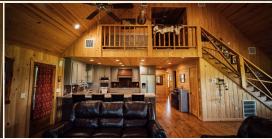

### **MORE ABOUT HARWOOD LAND LIMITED PARTNERSHIP**

The property was placed in a Conservation Easement (all but the  $40\pm$  acre camp area) years ago, preserving this club for endless recreation until the end of time. This share includes your own  $1,900\pm$  square foot cabin that welcomes you with a big porch and scenic views. Built in 2009, the cabin features four bedrooms, three baths, and an open kitchen/great room layout. The floors are pine, and the walls are cypress, giving you that rustic feel. The cabin is built up out of the historic 2011 floodplain, leaving plenty of room for your hunting trucks and equipment below. Bring the family and get ready to watch the deer feed in your yard while relaxing on the wrap-around porch.

#### **PRIVATE CABIN**