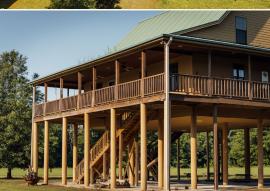

### **MORE ABOUT HARWOOD LAND LIMITED PARTNERSHIP**

The property was placed in a Conservation Easement (all but the  $40\pm$  acre camp area) years ago, preserving this club for endless recreation until the end of time. This share includes your own  $1,900\pm$  square foot cabin that welcomes you with a big porch and scenic views. Built in 2009, the cabin features four bedrooms, three baths, and an open kitchen/great room layout. The floors are pine, and the walls are cypress, giving you that rustic feel. The cabin is built up out of the historic 2011 floodplain, leaving plenty of room for your hunting trucks and equipment below. Bring the family and get ready to watch the deer feed in your yard while relaxing on the wrap-around porch.

#### **PRIVATE CABIN**