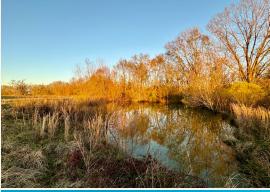

As you enter the property off Old Highway 80, a gentle ascent leads to a hilltop with breathtaking views of the Big Black River bottom and neighboring agricultural fields to the west. The scenery gets even better as you look south, where a stunning 5± acre lake awaits on the other side of the hill. If you're searching for a picturesque spot to build a home or cabin, the sunsets over the lake provide a view that is hard to match.

# MORE ABOUT THE HINDS 61

Designed for cattle, the property is fully fenced and cross-fenced, divided into three separate pastures. However, if wildlife is your focus, allowing one or two pastures to grow up naturally or possibly enrolling the place in a government program could turn this into a hidden gem, given the proximity to the Big Black River and fertile agricultural surroundings. The hilltop would also make an ideal dove field. A large number of doves have been seen near the lake on multiple visits.