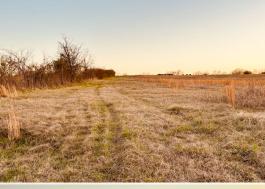

## PROPERTY INFORMATION:

- 61± Total Acres
- 5± Acre Lake
- Open Pasture
- Fenced/Cross Fenced
- Hay Production
- Near the Big Black River
- Awesome Hilltop Views
- Home/Cabin Site

As you enter the property off Old Highway 80, a gentle ascent leads to a hilltop with breathtaking views of the Big Black River bottom and neighboring agricultural fields to the west. The scenery gets even better as you look south, where a stunning 5± acre lake awaits on the other side of the hill. If you're searching for a picturesque spot to build a home or cabin, the sunsets over the lake provide a view that is hard to match.