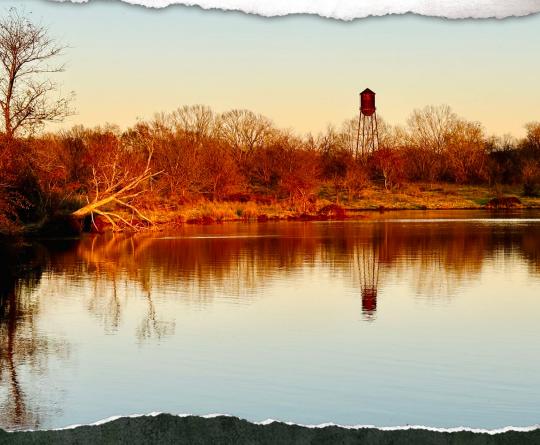

As you enter the property off Old Highway 80, a gentle ascent leads to a hilltop with breathtaking views of the Big Black River bottom and neighboring agricultural fields to the west. The scenery gets even better as you look south, where a stunning 5± acre lake awaits on the other side of the hill. If you're searching for a picturesque spot to build a home or cabin, the sunsets over the lake provide a view that is hard to match.

# MORE ABOUT THE HINDS 61

Designed for cattle, the property is fully fenced and cross-fenced, divided into three separate pastures. However, if wildlife is your focus, allowing one or two pastures to grow up naturally or possibly enrolling the place in a government program could turn this into a hidden gem, given the proximity to the Big Black River and fertile agricultural surroundings. The hilltop would also make an ideal dove field. A large number of doves have been seen near the lake on multiple visits.