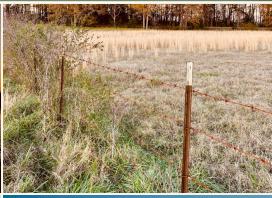

## PROPERTY INFORMATION:

- 61± Total Acres
- 5± Acre Lake
- Open Pasture
- Fenced/Cross Fenced
- Hay Production
- Near the Big Black River
- Awesome Hilltop Views
- Home/Cabin Site

# MORE ABOUT THE HINDS 61

Designed for cattle, the property is fully fenced and cross-fenced, divided into three separate pastures. However, if wildlife is your focus, allowing one or two pastures to grow up naturally or possibly enrolling the place in a government program could turn this into a hidden gem, given the proximity to the Big Black River and fertile agricultural surroundings. The hilltop would also make an ideal dove field. A large number of doves have been seen near the lake on multiple visits.