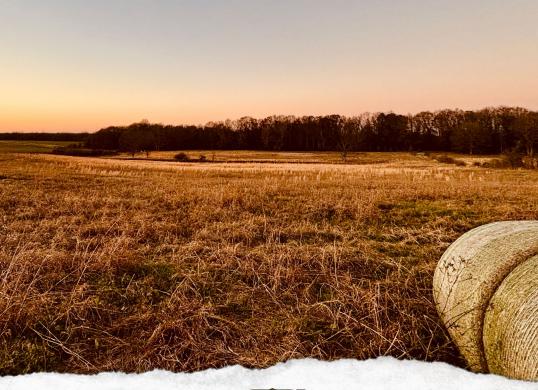

# WELCOME TO THE HINDS 61

THE HINDS 61 IS NESTLED JUST WEST OF EDWARDS, MS, AND OFFERS SEVERAL POSSIBILITIES. Currently used as pastureland for grazing and hay production, the 61+/- acre Hinds County property is a versatile tract with something for everyone.

# MORE ABOUT THE HINDS 61

Designed for cattle, the property is fully fenced and cross-fenced, divided into three separate pastures. However, if wildlife is your focus, allowing one or two pastures to grow up naturally or possibly enrolling the place in a government program could turn this into a hidden gem, given the proximity to the Big Black River and fertile agricultural surroundings. The hilltop would also make an ideal dove field. A large number of doves have been seen near the lake on multiple visits.