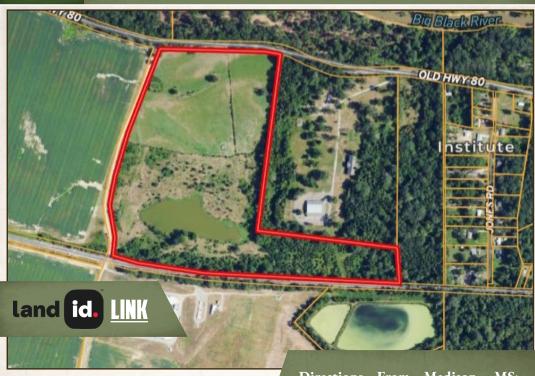

## PROPERTY INFORMATION:

- 61± Total Acres
- 5± Acre Lake
- Open Pasture
- Fenced/Cross Fenced
- Hay Production
- Near the Big Black River
- Awesome Hilltop Views
- Home/Cabin Site

As you enter the property off Old Highway 80, a gentle ascent leads to a hilltop with breathtaking views of the Big Black River bottom and neighboring agricultural fields to the west. The scenery gets even better as you look south, where a stunning 5± acre lake awaits on the other side of the hill. If you're searching for a picturesque spot to build a home or cabin, the sunsets over the lake provide a view that is hard to match.

# MORE ABOUT THE HINDS 61

Designed for cattle, the property is fully fenced and cross-fenced, divided into three separate pastures. However, if wildlife is your focus, allowing one or two pastures to grow up naturally or possibly enrolling the place in a government program could turn this into a hidden gem, given the proximity to the Big Black River and fertile agricultural surroundings. The hilltop would also make an ideal dove field. A large number of doves have been seen near the lake on multiple visits.