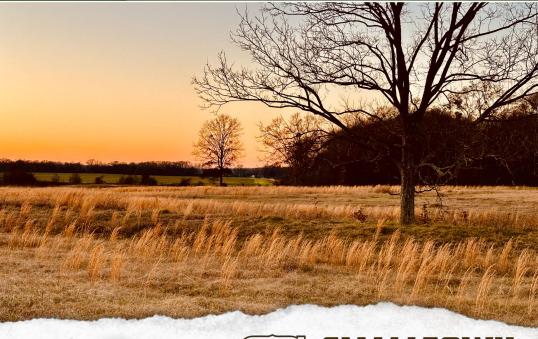

As you enter the property off Old Highway 80, a gentle ascent leads to a hilltop with breathtaking views of the Big Black River bottom and neighboring agricultural fields to the west. The scenery gets even better as you look south, where a stunning 5± acre lake awaits on the other side of the hill. If you're searching for a picturesque spot to build a home or cabin, the sunsets over the lake provide a view that is hard to match.