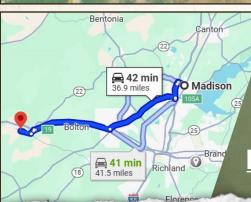

### **CHRIS REED**

LAND SPECIALIST

C: 601-906-0723

O: 769-888-2522 chris.reed@smalltownproperties.com

4848 Main St. - Flora, MS 39071

smalltownproperties.com

Directions From Madison, MS:
Travel I-220 & I-20 west towards
Vicksburg. Take Exit #19 for Edwards/
MS-22. Turn left and cross back over
I-20. At the intersection, turn right
onto Old Hwy 80, and continue through
the town of Edwards. In approximately 2
miles, the property will be on your left.

LINK TO GOOGLE MAP DIRECTIONS