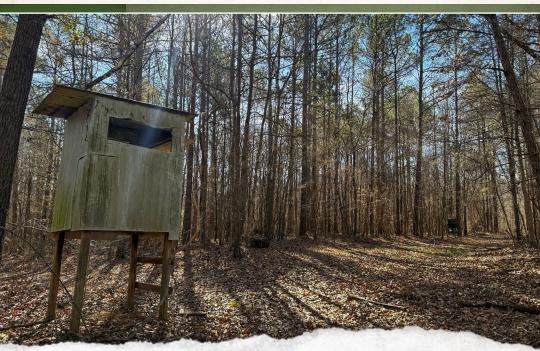

#### **PROPERTY INFORMATION:**

- 40± Acres
- Mature Hardwoods
- 680' of Road Frontage
- Interior Trails
- Power & Water at the Road

### **WELCOME TO THE HOLMES 40**

**HAVE YOU BEEN SEARCHING FOR AN AFFORDABLE, SECLUDED, SMALL-ACREAGE HUNTING TRACT?** If so, the Holmes 40 may be for you! Tucked away deep into Holmes County, about 10 miles southwest of Lexington, MS, this 40± acre tract primarily consists of big mature hardwoods and a few places with pine scattered throughout, which makes this property appealing for any deer or turkey hunter. The Holmes 40 offers roughly 680' of frontage along Hebron Road, and with power and water at the road, it gives you the possibility to build a camp or weekend getaway for the family to enjoy! Come in with a dozer and set this property up as you please, as well as open up several old roads. This area is known to have an abundance of wildlife, and the Holmes 40 will live up to that. On the initial tour of the property, deer sign was all over.