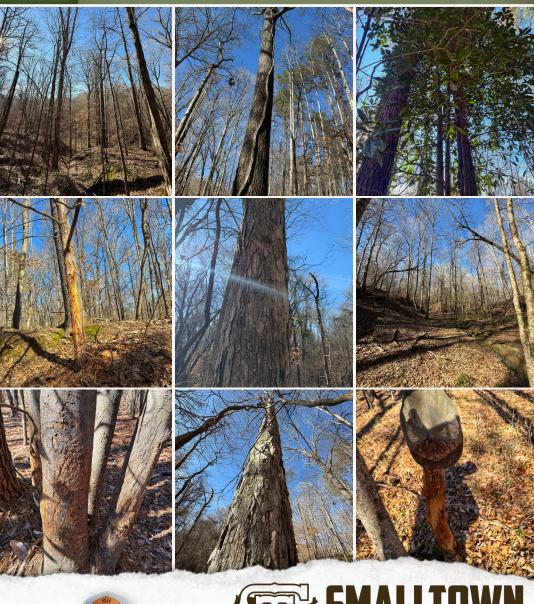

#### **PROPERTY INFORMATION:**

- 40± Acres
- Mature Hardwoods
- 680' of Road Frontage
- Interior Trails
- Power & Water at the Road

### **WELCOME TO THE HOLMES 40**

**HAVE YOU BEEN SEARCHING FOR AN AFFORDABLE, SECLUDED, SMALL-ACREAGE HUNTING TRACT?** If so, the Holmes 40 may be for you! Tucked away deep into Holmes County, about 10 miles southwest of Lexington, MS, this 40± acre tract primarily consists of big mature hardwoods and a few places with pine scattered throughout, which makes this property appealing for any deer or turkey hunter. The Holmes 40 offers roughly 680' of frontage along Hebron Road, and with power and water at the road, it gives you the possibility to build a camp or weekend getaway for the family to enjoy! Come in with a dozer and set this property up as you please, as well as open up several old roads. This area is known to have an abundance of wildlife, and the Holmes 40 will live up to that. On the initial tour of the property, deer sign was all over.