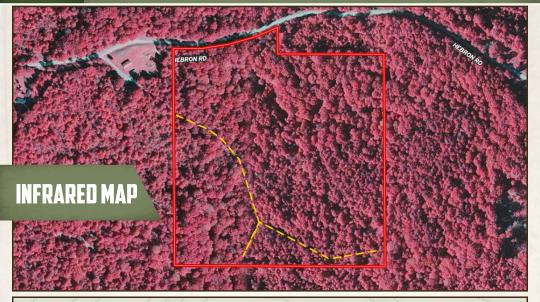

#### **PROPERTY INFORMATION:**

- 40± Acres
- Mature Hardwoods
- 680' of Road Frontage
- Interior Trails
- Power & Water at the Road

### **WELCOME TO THE HOLMES 40**

**HAVE YOU BEEN SEARCHING FOR AN AFFORDABLE, SECLUDED, SMALL-ACREAGE HUNTING TRACT?** If so, the Holmes 40 may be for you! Tucked away deep into Holmes County, about 10 miles southwest of Lexington, MS, this 40± acre tract primarily consists of big mature hardwoods and a few places with pine scattered throughout, which makes this property appealing for any deer or turkey hunter. The Holmes 40 offers roughly 680' of frontage along Hebron Road, and with power and water at the road, it gives you the possibility to build a camp or weekend getaway for the family to enjoy! Come in with a dozer and set this property up as you please, as well as open up several old roads. This area is known to have an abundance of wildlife, and the Holmes 40 will live up to that. On the initial tour of the property, deer sign was all over.