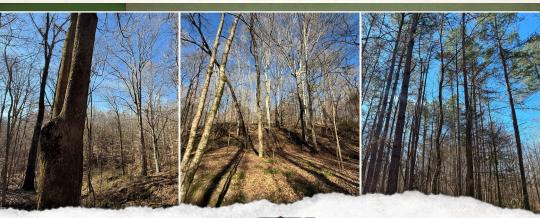

#### **PROPERTY INFORMATION:**

- 40± Acres
- Mature Hardwoods
- 680' of Road Frontage
- Interior Trails
- Power & Water at the Road

### **WELCOME TO THE HOLMES 40**

**HAVE YOU BEEN SEARCHING FOR AN AFFORDABLE, SECLUDED, SMALL-ACREAGE HUNTING TRACT?** If so, the Holmes 40 may be for you! Tucked away deep into Holmes County, about 10 miles southwest of Lexington, MS, this 40± acre tract primarily consists of big mature hardwoods and a few places with pine scattered throughout, which makes this property appealing for any deer or turkey hunter. The Holmes 40 offers roughly 680' of frontage along Hebron Road, and with power and water at the road, it gives you the possibility to build a camp or weekend getaway for the family to enjoy! Come in with a dozer and set this property up as you please, as well as open up several old roads. This area is known to have an abundance of wildlife, and the Holmes 40 will live up to that. On the initial tour of the property, deer sign was all over.