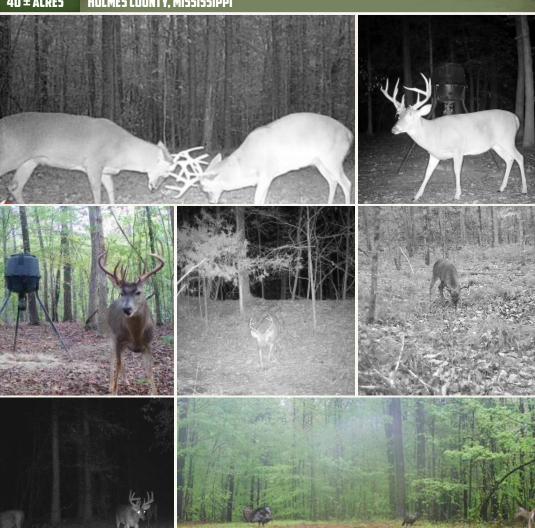

### **WELCOME TO THE HOLMES 40**

**HAVE YOU BEEN SEARCHING FOR AN AFFORDABLE, SECLUDED, SMALL-ACREAGE HUNTING TRACT?** If so, the Holmes 40 may be for you! Tucked away deep into Holmes County, about 10 miles southwest of Lexington, MS, this 40± acre tract primarily consists of big mature hardwoods and a few places with pine scattered throughout, which makes this property appealing for any deer or turkey hunter. The Holmes 40 offers roughly 680' of frontage along Hebron Road, and with power and water at the road, it gives you the possibility to build a camp or weekend getaway for the family to enjoy! Come in with a dozer and set this property up as you please, as well as open up several old roads. This area is known to have an abundance of wildlife, and the Holmes 40 will live up to that. On the initial tour of the property, deer sign was all over.