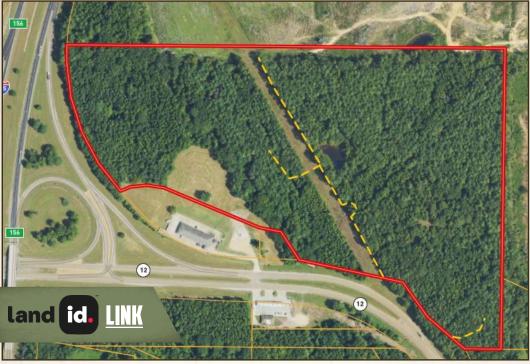

### LOCATION:

- Highway 12 Durant, MS 39063
- Holmes County
- Frontage on I-55 North & MS Hwy 12
- 49± Miles From Madison
- 53± Miles From Grenada

#### **PROPERTY INFORMATION:**

PROPERTY PROFILE

- 71± Total Acres
- Zoned Commercial
- Hardwood Timber
- Pine Timber
- Small Pond
- Power/Water Available
- Final Acreage Determined By Survey

## **WELCOME TO THE HOLMES 71**

THIS 71± ACRE COMMERCIALLY ZONED PROPERTY, LOCATED IN HOLMES COUNTY, MS, OFFERS EXCELLENT DEVELOPMENT POTENTIAL WITH FRONTAGE ON BOTH HIGHWAY 12 AND INTERSTATE 55, PROVIDING HIGH VISIBILITY AND ACCESSIBILITY. The property boasts a mature mix of pine and hardwood timber, which could offset the initial investment cost through a timber harvest. A power line runs north to south through the tract, with water and sewer availability located on the south end, ensuring ease of utility access. With predominantly level topography, the property is ideal for various commercial projects and even offers flexibility for the new owner to possibly divide it into multiple parcels, accommodating diverse development strategies. This tract also provides a nice recreational aspect to enjoy prior to development. Surrounded by fresh cutover and featuring a small pond providing year-round water, this could be a jam-up honey hole for deer or turkey. If you have been looking for a business development space with Interstate frontage, you should consider the Holmes 71.

#### 71± ACRES HOLMES COUNTY, MISSISSIPPI

Carden Ca

Directions From Madison, MS: Travel north on I-55 to Durant/Exit 156. Turn left onto MS-12 and the property will be on your left, on the northside of Hwy 12.