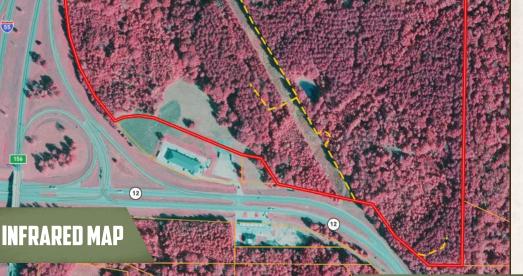

### TOPOGRAPHY MAP

CHRIS REED LAND SPECIALIST C: 601-906-0723 O: 769-888-2522 chris.reed@smalltownproperties.com 4848 Main St. - Flora, MS 39071

#### 71± ACRES HOLMES COUNTY, MISSISSIPPI

Carden Ca

Directions From Madison, MS: Travel north on I-55 to Durant/Exit 156. Turn left onto MS-12 and the property will be on your left, on the northside of Hwy 12.

### LOCATION:

- Highway 12 Durant, MS 39063
- Holmes County
- Frontage on I-55 North & MS Hwy 12
- 49± Miles From Madison
- 53± Miles From Grenada