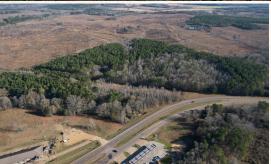

## **WELCOME TO THE HOLMES 71**

THIS 71± ACRE COMMERCIALLY ZONED PROPERTY, LOCATED IN HOLMES COUNTY, MS, OFFERS EXCELLENT DEVELOPMENT POTENTIAL WITH FRONTAGE ON BOTH HIGHWAY 12 AND INTERSTATE 55, PROVIDING HIGH VISIBILITY AND ACCESSIBILITY. The property boasts a mature mix of pine and hardwood timber, which could offset the initial investment cost through a timber harvest. A power line runs north to south through the tract, with water and sewer availability located on the south end, ensuring ease of utility access. With predominantly level topography, the property is ideal for various commercial projects and even offers flexibility for the new owner to possibly divide it into multiple parcels, accommodating diverse development strategies. This tract also provides a nice recreational aspect to enjoy prior to development. Surrounded by fresh cutover and featuring a small pond providing year-round water, this could be a jam-up honey hole for deer or turkey. If you have been looking for a business development space with Interstate frontage, you should consider the Holmes 71.

#### **PROPERTY INFORMATION:**

PROPERTY PROFILE

- 71± Total Acres
- Zoned Commercial
- Hardwood Timber
- Pine Timber
- Small Pond
- Power/Water Available
- Final Acreage Determined By Survey

### LOCATION:

- Highway 12 Durant, MS 39063
- Holmes County
- Frontage on I-55 North & MS Hwy 12
- 49± Miles From Madison
- 53± Miles From Grenada