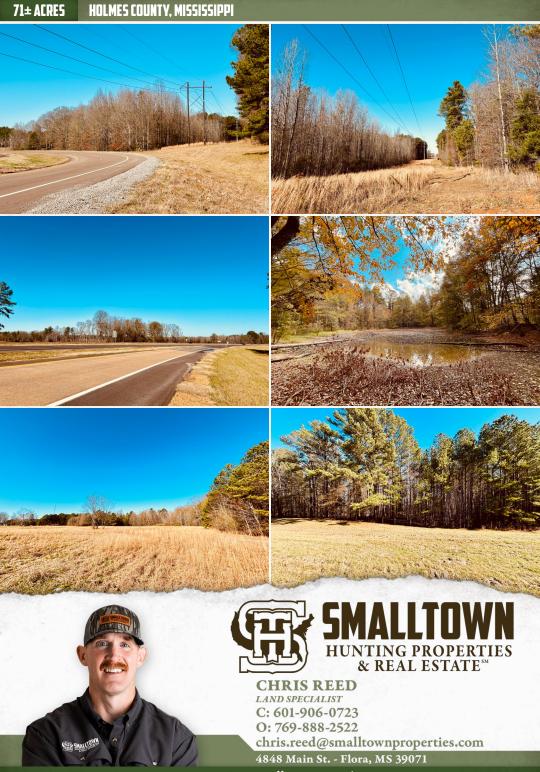

#### **PROPERTY INFORMATION:**

PROPERTY PROFILE

- 71± Total Acres
- Zoned Commercial
- Hardwood Timber
- Pine Timber
- Small Pond
- Power/Water Available
- Final Acreage Determined By Survey

## **WELCOME TO THE HOLMES 71**

THIS 71± ACRE COMMERCIALLY ZONED PROPERTY, LOCATED IN HOLMES COUNTY, MS, OFFERS EXCELLENT DEVELOPMENT POTENTIAL WITH FRONTAGE ON BOTH HIGHWAY 12 AND INTERSTATE 55, PROVIDING HIGH VISIBILITY AND ACCESSIBILITY. The property boasts a mature mix of pine and hardwood timber, which could offset the initial investment cost through a timber harvest. A power line runs north to south through the tract, with water and sewer availability located on the south end, ensuring ease of utility access. With predominantly level topography, the property is ideal for various commercial projects and even offers flexibility for the new owner to possibly divide it into multiple parcels, accommodating diverse development strategies. This tract also provides a nice recreational aspect to enjoy prior to development. Surrounded by fresh cutover and featuring a small pond providing year-round water, this could be a jam-up honey hole for deer or turkey. If you have been looking for a business development space with Interstate frontage, you should consider the Holmes 71.