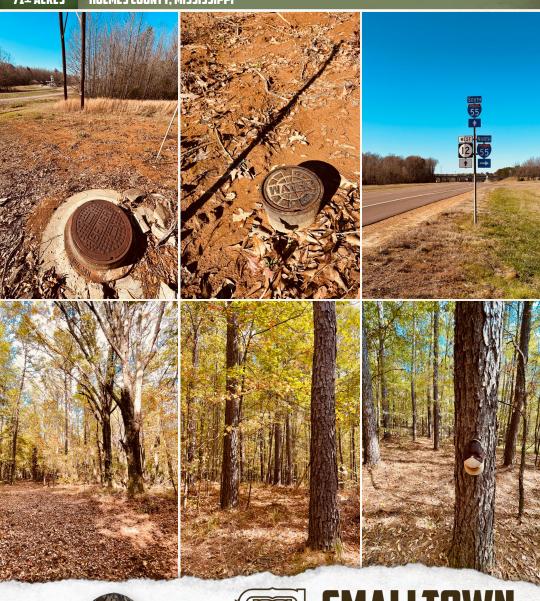

#### **PROPERTY INFORMATION:**

PROPERTY PROFILE

- 71± Total Acres
- Zoned Commercial
- Hardwood Timber
- Pine Timber
- Small Pond
- Power/Water Available
- Final Acreage Determined By Survey

## **WELCOME TO THE HOLMES 71**

THIS 71± ACRE COMMERCIALLY ZONED PROPERTY, LOCATED IN HOLMES COUNTY, MS, OFFERS EXCELLENT DEVELOPMENT POTENTIAL WITH FRONTAGE ON BOTH HIGHWAY 12 AND INTERSTATE 55, PROVIDING HIGH VISIBILITY AND ACCESSIBILITY. The property boasts a mature mix of pine and hardwood timber, which could offset the initial investment cost through a timber harvest. A power line runs north to south through the tract, with water and sewer availability located on the south end, ensuring ease of utility access. With predominantly level topography, the property is ideal for various commercial projects and even offers flexibility for the new owner to possibly divide it into multiple parcels, accommodating diverse development strategies. This tract also provides a nice recreational aspect to enjoy prior to development. Surrounded by fresh cutover and featuring a small pond providing year-round water, this could be a jam-up honey hole for deer or turkey. If you have been looking for a business development space with Interstate frontage, you should consider the Holmes 71.