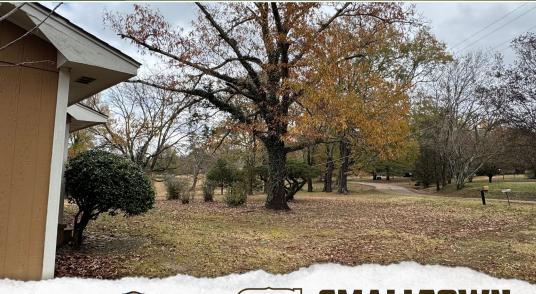

### **PROPERTY INFORMATION:**

- 9.3± Acres
- 1,274± SqFt Brick Home
- 3 Bedrooms/2 Bathrooms
- Covered Front Porch
- Multiple Storage Sheds
- Mature Pines/Scattered Hardwoods
- Itawamba County School District

## **WELCOME TO THE ITAWAMBA 9.3**

INTRODUCING QUIET COUNTRY LIVING: THE ITAWAMBA 9.3! If you are in the market for a home with acreage, consider this 9.3± acre property located just over 12 miles east of Tupelo and roughly 12.6 miles west of Fulton in Itawamba County, MS. Situated in the heart of the Ballardsville community, this land offers a 1,274± square foot brick home featuring three bedrooms, two full bathrooms, and a spacious living room. Enjoy your morning coffee from the covered front porch. The spacious front and back yards offer ample space for gardening, pets, and a game of flag football! The 9.3± acres is comprised of mostly mature pines with some hardwoods scattered throughout. A small storage shed is near the house, while a larger shed is on the back side of the yard. This home is in the Itawamba County School District.