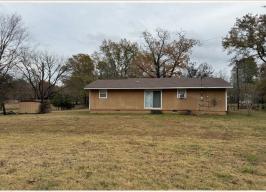

### **PROPERTY INFORMATION:**

- 9.3± Acres
- 1,274± SqFt Brick Home
- 3 Bedrooms/2 Bathrooms
- Covered Front Porch
- Multiple Storage Sheds
- Mature Pines/Scattered Hardwoods
- Itawamba County School District

## **WELCOME TO THE ITAWAMBA 9.3**

INTRODUCING QUIET COUNTRY LIVING: THE ITAWAMBA 9.3! If you are in the market for a home with acreage, consider this 9.3± acre property located just over 12 miles east of Tupelo and roughly 12.6 miles west of Fulton in Itawamba County, MS. Situated in the heart of the Ballardsville community, this land offers a 1,274± square foot brick home featuring three bedrooms, two full bathrooms, and a spacious living room. Enjoy your morning coffee from the covered front porch. The spacious front and back yards offer ample space for gardening, pets, and a game of flag football! The 9.3± acres is comprised of mostly mature pines with some hardwoods scattered throughout. A small storage shed is near the house, while a larger shed is on the back side of the yard. This home is in the Itawamba County School District.