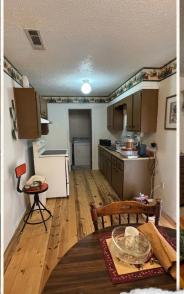

### **PROPERTY INFORMATION:**

- 9.3± Acres
- 1,274± SqFt Brick Home
- 3 Bedrooms/2 Bathrooms
- Covered Front Porch
- Multiple Storage Sheds
- Mature Pines/Scattered Hardwoods
- Itawamba County School District

## **WELCOME TO THE ITAWAMBA 9.3**

INTRODUCING QUIET COUNTRY LIVING: THE ITAWAMBA 9.3! If you are in the market for a home with acreage, consider this 9.3± acre property located just over 12 miles east of Tupelo and roughly 12.6 miles west of Fulton in Itawamba County, MS. Situated in the heart of the Ballardsville community, this land offers a 1,274± square foot brick home featuring three bedrooms, two full bathrooms, and a spacious living room. Enjoy your morning coffee from the covered front porch. The spacious front and back yards offer ample space for gardening, pets, and a game of flag football! The 9.3± acres is comprised of mostly mature pines with some hardwoods scattered throughout. A small storage shed is near the house, while a larger shed is on the back side of the yard. This home is in the Itawamba County School District.