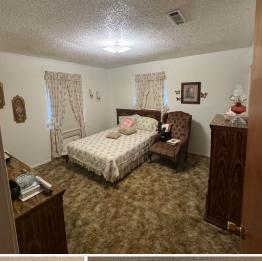

### **PROPERTY INFORMATION:**

- 9.3± Acres
- 1,274± SqFt Brick Home
- 3 Bedrooms/2 Bathrooms
- Covered Front Porch
- Multiple Storage Sheds
- Mature Pines/Scattered Hardwoods
- Itawamba County School District

## **WELCOME TO THE ITAWAMBA 9.3**

INTRODUCING QUIET COUNTRY LIVING: THE ITAWAMBA 9.3! If you are in the market for a home with acreage, consider this 9.3± acre property located just over 12 miles east of Tupelo and roughly 12.6 miles west of Fulton in Itawamba County, MS. Situated in the heart of the Ballardsville community, this land offers a 1,274± square foot brick home featuring three bedrooms, two full bathrooms, and a spacious living room. Enjoy your morning coffee from the covered front porch. The spacious front and back yards offer ample space for gardening, pets, and a game of flag football! The 9.3± acres is comprised of mostly mature pines with some hardwoods scattered throughout. A small storage shed is near the house, while a larger shed is on the back side of the yard. This home is in the Itawamba County School District.