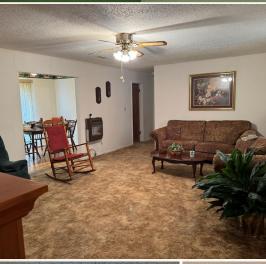

### **PROPERTY INFORMATION:**

- 9.3± Acres
- 1,274± SqFt Brick Home
- 3 Bedrooms/2 Bathrooms
- Covered Front Porch
- Multiple Storage Sheds
- Mature Pines/Scattered Hardwoods
- Itawamba County School District

## **WELCOME TO THE ITAWAMBA 9.3**

INTRODUCING QUIET COUNTRY LIVING: THE ITAWAMBA 9.3! If you are in the market for a home with acreage, consider this 9.3± acre property located just over 12 miles east of Tupelo and roughly 12.6 miles west of Fulton in Itawamba County, MS. Situated in the heart of the Ballardsville community, this land offers a 1,274± square foot brick home featuring three bedrooms, two full bathrooms, and a spacious living room. Enjoy your morning coffee from the covered front porch. The spacious front and back yards offer ample space for gardening, pets, and a game of flag football! The 9.3± acres is comprised of mostly mature pines with some hardwoods scattered throughout. A small storage shed is near the house, while a larger shed is on the back side of the yard. This home is in the Itawamba County School District.