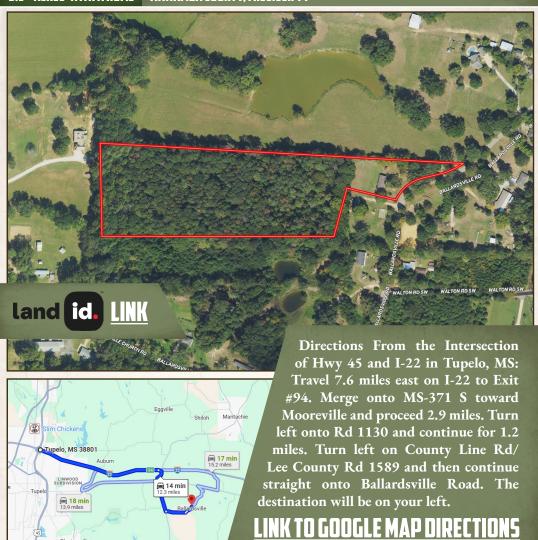

### **LOCATION:**

- 4163 Ballardsville Road Tupelo, MS 38804-9206
- Itawamba County
- 12.3± Miles E of Tupelo
- 12.6± Miles W of Fulton

### **PROPERTY INFORMATION:**

- 9.3± Acres
- 1,274± SqFt Brick Home
- 3 Bedrooms/2 Bathrooms
- Covered Front Porch
- Multiple Storage Sheds
- Mature Pines/Scattered Hardwoods
- Itawamba County School District

## **WELCOME TO THE ITAWAMBA 9.3**

INTRODUCING QUIET COUNTRY LIVING: THE ITAWAMBA 9.3! If you are in the market for a home with acreage, consider this 9.3± acre property located just over 12 miles east of Tupelo and roughly 12.6 miles west of Fulton in Itawamba County, MS. Situated in the heart of the Ballardsville community, this land offers a 1,274± square foot brick home featuring three bedrooms, two full bathrooms, and a spacious living room. Enjoy your morning coffee from the covered front porch. The spacious front and back yards offer ample space for gardening, pets, and a game of flag football! The 9.3± acres is comprised of mostly mature pines with some hardwoods scattered throughout. A small storage shed is near the house, while a larger shed is on the back side of the yard. This home is in the Itawamba County School District.