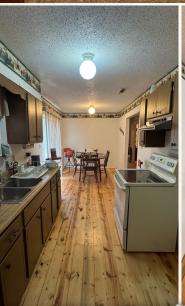

### **PROPERTY INFORMATION:**

- 9.3± Acres
- 1,274± SqFt Brick Home
- 3 Bedrooms/2 Bathrooms
- Covered Front Porch
- Multiple Storage Sheds
- Mature Pines/Scattered Hardwoods
- Itawamba County School District

## **WELCOME TO THE ITAWAMBA 9.3**

INTRODUCING QUIET COUNTRY LIVING: THE ITAWAMBA 9.3! If you are in the market for a home with acreage, consider this 9.3± acre property located just over 12 miles east of Tupelo and roughly 12.6 miles west of Fulton in Itawamba County, MS. Situated in the heart of the Ballardsville community, this land offers a 1,274± square foot brick home featuring three bedrooms, two full bathrooms, and a spacious living room. Enjoy your morning coffee from the covered front porch. The spacious front and back yards offer ample space for gardening, pets, and a game of flag football! The 9.3± acres is comprised of mostly mature pines with some hardwoods scattered throughout. A small storage shed is near the house, while a larger shed is on the back side of the yard. This home is in the Itawamba County School District.