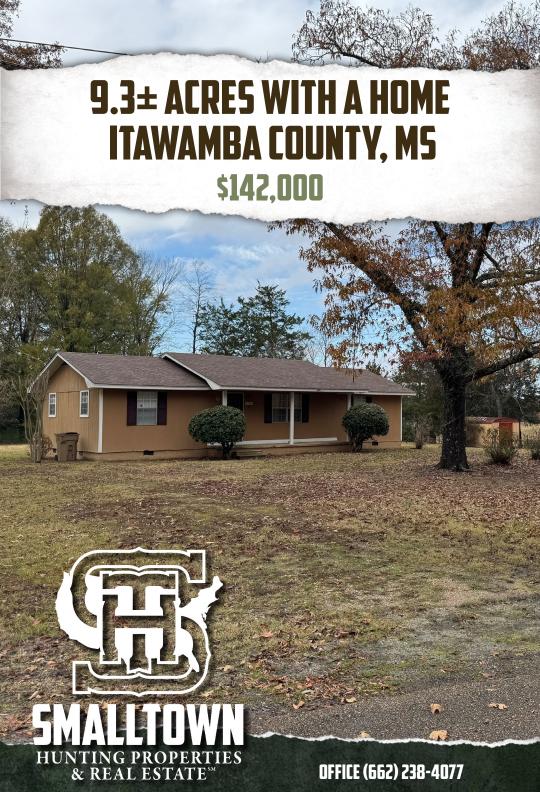

### **PROPERTY INFORMATION:**

- 9.3± Acres
- 1,274± SqFt Brick Home
- 3 Bedrooms/2 Bathrooms
- Covered Front Porch
- Multiple Storage Sheds
- Mature Pines/Scattered Hardwoods
- Itawamba County School District

## **WELCOME TO THE ITAWAMBA 9.3**

INTRODUCING QUIET COUNTRY LIVING: THE ITAWAMBA 9.3! If you are in the market for a home with acreage, consider this 9.3± acre property located just over 12 miles east of Tupelo and roughly 12.6 miles west of Fulton in Itawamba County, MS. Situated in the heart of the Ballardsville community, this land offers a 1,274± square foot brick home featuring three bedrooms, two full bathrooms, and a spacious living room. Enjoy your morning coffee from the covered front porch. The spacious front and back yards offer ample space for gardening, pets, and a game of flag football! The 9.3± acres is comprised of mostly mature pines with some hardwoods scattered throughout. A small storage shed is near the house, while a larger shed is on the back side of the yard. This home is in the Itawamba County School District.