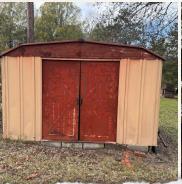

### **PROPERTY INFORMATION:**

- 9.3± Acres
- 1,274± SqFt Brick Home
- 3 Bedrooms/2 Bathrooms
- Covered Front Porch
- Multiple Storage Sheds
- Mature Pines/Scattered Hardwoods
- Itawamba County School District

## **WELCOME TO THE ITAWAMBA 9.3**

INTRODUCING QUIET COUNTRY LIVING: THE ITAWAMBA 9.3! If you are in the market for a home with acreage, consider this 9.3± acre property located just over 12 miles east of Tupelo and roughly 12.6 miles west of Fulton in Itawamba County, MS. Situated in the heart of the Ballardsville community, this land offers a 1,274± square foot brick home featuring three bedrooms, two full bathrooms, and a spacious living room. Enjoy your morning coffee from the covered front porch. The spacious front and back yards offer ample space for gardening, pets, and a game of flag football! The 9.3± acres is comprised of mostly mature pines with some hardwoods scattered throughout. A small storage shed is near the house, while a larger shed is on the back side of the yard. This home is in the Itawamba County School District.