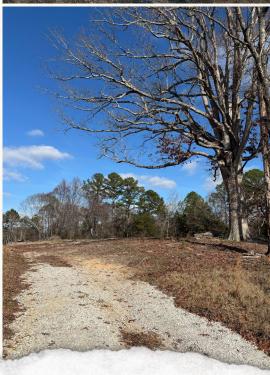

## WELCOME TO THE LAFAYETTE 10.34

BUILD YOUR DREAM HOME OR INVEST IN A VERSATILE PIECE OF LAND. Introducing the Lafayette 10.34! Situated in the sought after Tula Community of Lafayette County, MS, this parcel offers paved road frontage, a cleared home site, and great potential. Located on County Road 436, the 10.34± acre property has easy access to major roads while maintaining a peaceful, rural setting. The front portion of the tract has been cleared and water and power are available, making it ready for immediate development. The remainder of the property recently underwent a timber harvest, leaving behind a blank canvas for additional building or agricultural use. With an accepted contract, the seller is willing to clean up further sections of the land to meet your needs. The property is located within the Lafayette County School District. With its fantastic location, utility access, and ample space, this property is perfect for residential, recreational, or investment purposes.