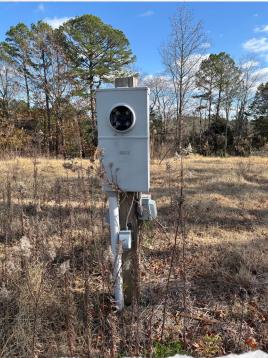

## PROPERTY INFORMATION:

- 10.34± Acres
- Utilities on Site
- County Road Frontage
- Cleared Home Site
- Lafayette County School District

## WELCOME TO THE LAFAYETTE 10.34

BUILD YOUR DREAM HOME OR INVEST IN A VERSATILE PIECE OF LAND. Introducing the Lafayette 10.34! Situated in the sought after Tula Community of Lafayette County, MS, this parcel offers paved road frontage, a cleared home site, and great potential. Located on County Road 436, the 10.34± acre property has easy access to major roads while maintaining a peaceful, rural setting. The front portion of the tract has been cleared and water and power are available, making it ready for immediate development. The remainder of the property recently underwent a timber harvest, leaving behind a blank canvas for additional building or agricultural use. With an accepted contract, the seller is willing to clean up further sections of the land to meet your needs. The property is located within the Lafayette County School District. With its fantastic location, utility access, and ample space, this property is perfect for residential, recreational, or investment purposes.