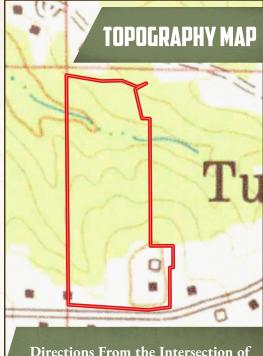

### **LUKE GOSSETT**

LAND SPECIALIST

C: 662-832-8822 O: 662-238-4077

lgossett@smalltownproperties.com

50 CR 401 - Oxford, MS 38655

Directions From the Intersection of Hwy 6 and Hwy 7: Travel 7.5 miles east and then turn right onto County Road 421. Proceed 3.2 miles and turn left onto Hwy 334. Continue 2 miles and turn right onto Hwy 331. Travel 2.7 miles and turn right on County Road 436. The property will be on your right in 0.4 miles.