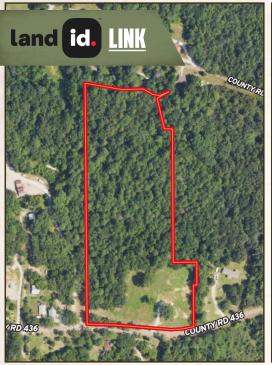

### **LOCATION:**

- 199 County Road 436 Oxford, MS 38655
- Lafayette County
- 16± Miles S of Oxford
- 25.1± Miles E of Pontotoc

## COORDINATES:

• 34.231, -89.3679

## PROPERTY INFORMATION:

- 10.34± Acres
- Utilities on Site
- County Road Frontage
- Cleared Home Site
- Lafayette County School District