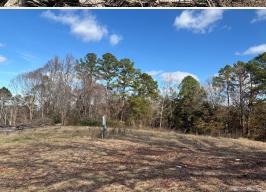

## WELCOME TO THE LAFAYETTE 10.34

BUILD YOUR DREAM HOME OR INVEST IN A VERSATILE PIECE OF LAND. Introducing the Lafayette 10.34! Situated in the sought after Tula Community of Lafayette County, MS, this parcel offers paved road frontage, a cleared home site, and great potential. Located on County Road 436, the 10.34± acre property has easy access to major roads while maintaining a peaceful, rural setting. The front portion of the tract has been cleared and water and power are available, making it ready for immediate development. The remainder of the property recently underwent a timber harvest, leaving behind a blank canvas for additional building or agricultural use. With an accepted contract, the seller is willing to clean up further sections of the land to meet your needs. The property is located within the Lafayette County School District. With its fantastic location, utility access, and ample space, this property is perfect for residential, recreational, or investment purposes.