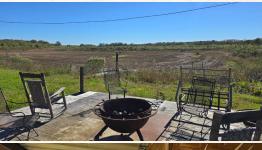

When entering the farm, you will notice the 2,400± square foot, six bedroom, three bath lodge that offers plenty of room for everyone in the family. The spacious home features a mudroom, laundry room, and kitchen/living room combo. Outside you will enjoy a huge porch with a screened-in area, a fire pit deck, and a storage shed with built-in dog kennels.