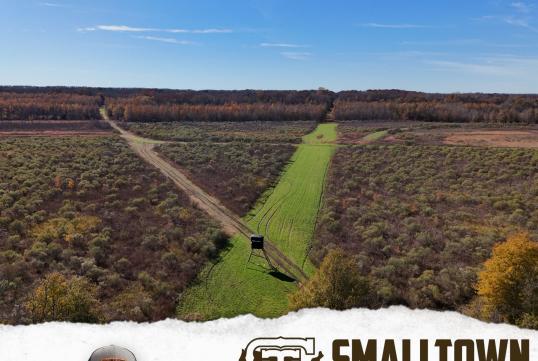

The deer hunting is top-notch, as this area has been known for big bucks for many years. The duck hunting on the farm can be great in the open areas along the older sloughs. However, one of the high points is the 32± acres in Gayden Brake. Enjoy private boat ramp access to the brake with a big duck blind built in the timber already in place. These tupelo gum sloughs are some of the prettiest areas in the MS Delta.

### PROPERTY INFORMATION:

- 694± Total Acres (Less County Road Easements)
- 665.5± Acres in Wetland Reserve Program
- 514± Acres Have Conservation Easement
- 32± Acres in Gayden Brake
- 10± Acre Camp Area (Excluded in WRP)
- 2,400± SqFt Lodge
- 6 Bedrooms/3 Bathrooms
- Large Porch
- Mudroom
- Storage Shed with Dog Kennels
- 2 Irrigation Wells
- Multiple Food Plots
- Private Boat Ramp
- Owner/Agent