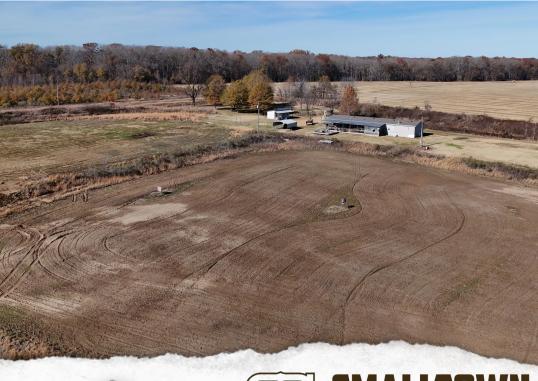

When entering the farm, you will notice the 2,400± square foot, six bedroom, three bath lodge that offers plenty of room for everyone in the family. The spacious home features a mudroom, laundry room, and kitchen/living room combo. Outside you will enjoy a huge porch with a screened-in area, a fire pit deck, and a storage shed with built-in dog kennels.

### PROPERTY INFORMATION:

- 694± Total Acres (Less County Road Easements)
- 665.5± Acres in Wetland Reserve Program
- 514± Acres Have Conservation Easement
- 32± Acres in Gayden Brake
- 10± Acre Camp Area (Excluded in WRP)
- 2,400± SqFt Lodge
- 6 Bedrooms/3 Bathrooms
- Large Porch
- Mudroom
- Storage Shed with Dog Kennels
- 2 Irrigation Wells
- Multiple Food Plots
- Private Boat Ramp
- Owner/Agent