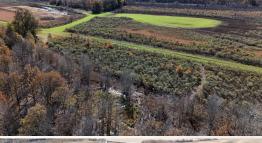

### **MORE ABOUT BERCLAIR FARM**

In 2013 and 2019, 665.5± acres of the property was enrolled in WRP (Wetland Reserve Program), meaning it has been converted from low-grade farmland back to its natural state, creating a hunting paradise. Also, approximately 514 acres have a conservation easement. A 10± acre campsite area was left unencumbered. As you will notice, the trees are growing, the wildlife plot areas are looking more defined, and it's all coming together with the original timbered areas.

The deer hunting is top-notch, as this area has been known for big bucks for many years. The duck hunting on the farm can be great in the open areas along the older sloughs. However, one of the high points is the 32± acres in Gayden Brake. Enjoy private boat ramp access to the brake with a big duck blind built in the timber already in place. These tupelo gum sloughs are some of the prettiest areas in the MS Delta.