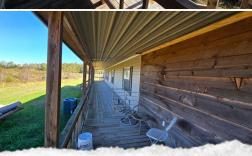

When entering the farm, you will notice the 2,400± square foot, six bedroom, three bath lodge that offers plenty of room for everyone in the family. The spacious home features a mudroom, laundry room, and kitchen/living room combo. Outside you will enjoy a huge porch with a screened-in area, a fire pit deck, and a storage shed with built-in dog kennels.