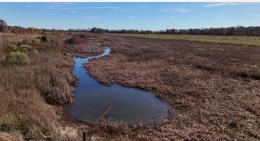

### **MORE ABOUT BERCLAIR FARM**

In 2013 and 2019, 665.5± acres of the property was enrolled in WRP (Wetland Reserve Program), meaning it has been converted from low-grade farmland back to its natural state, creating a hunting paradise. Also, approximately 514 acres have a conservation easement. A 10± acre campsite area was left unencumbered. As you will notice, the trees are growing, the wildlife plot areas are looking more defined, and it's all coming together with the original timbered areas.

The deer hunting is top-notch, as this area has been known for big bucks for many years. The duck hunting on the farm can be great in the open areas along the older sloughs. However, one of the high points is the 32± acres in Gayden Brake. Enjoy private boat ramp access to the brake with a big duck blind built in the timber already in place. These tupelo gum sloughs are some of the prettiest areas in the MS Delta.