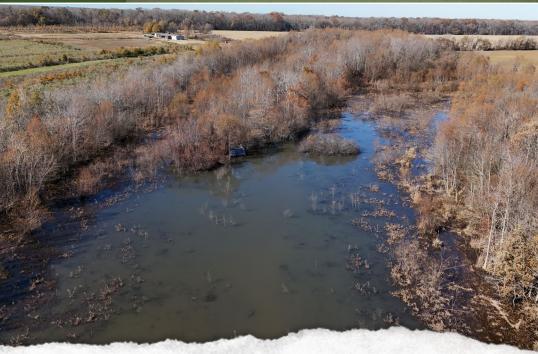

The deer hunting is top-notch, as this area has been known for big bucks for many years. The duck hunting on the farm can be great in the open areas along the older sloughs. However, one of the high points is the 32± acres in Gayden Brake. Enjoy private boat ramp access to the brake with a big duck blind built in the timber already in place. These tupelo gum sloughs are some of the prettiest areas in the MS Delta.

### **MORE ABOUT BERCLAIR FARM**

In 2013 and 2019, 665.5± acres of the property was enrolled in WRP (Wetland Reserve Program), meaning it has been converted from low-grade farmland back to its natural state, creating a hunting paradise. Also, approximately 514 acres have a conservation easement. A 10± acre campsite area was left unencumbered. As you will notice, the trees are growing, the wildlife plot areas are looking more defined, and it's all coming together with the original timbered areas.