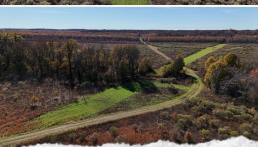

The deer hunting is top-notch, as this area has been known for big bucks for many years. The duck hunting on the farm can be great in the open areas along the older sloughs. However, one of the high points is the 32± acres in Gayden Brake. Enjoy private boat ramp access to the brake with a big duck blind built in the timber already in place. These tupelo gum sloughs are some of the prettiest areas in the MS Delta.

### **MORE ABOUT BERCLAIR FARM**

A well-maintained, interior road system leads throughout the property with multiple entrances from two public gravel roads, keeping you from blowing out your farm when getting to your favorite hunting areas. Berclair Farm is located in the central part of the Mississippi Delta, approximately 80 miles north of Jackson, MS, 120 miles south of Memphis, TN, and only 33 miles west of Interstate 55. If you have been on the hunt for a farm that provides nearly everything Mississippi has to offer, let's go take a ride around Berclair Farm today.