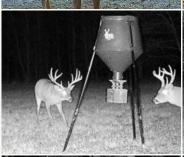

The deer hunting is top-notch, as this area has been known for big bucks for many years. The duck hunting on the farm can be great in the open areas along the older sloughs. However, one of the high points is the 32± acres in Gayden Brake. Enjoy private boat ramp access to the brake with a big duck blind built in the timber already in place. These tupelo gum sloughs are some of the prettiest areas in the MS Delta.