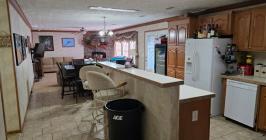

When entering the farm, you will notice the 2,400± square foot, six bedroom, three bath lodge that offers plenty of room for everyone in the family. The spacious home features a mudroom, laundry room, and kitchen/living room combo. Outside you will enjoy a huge porch with a screened-in area, a fire pit deck, and a storage shed with built-in dog kennels.