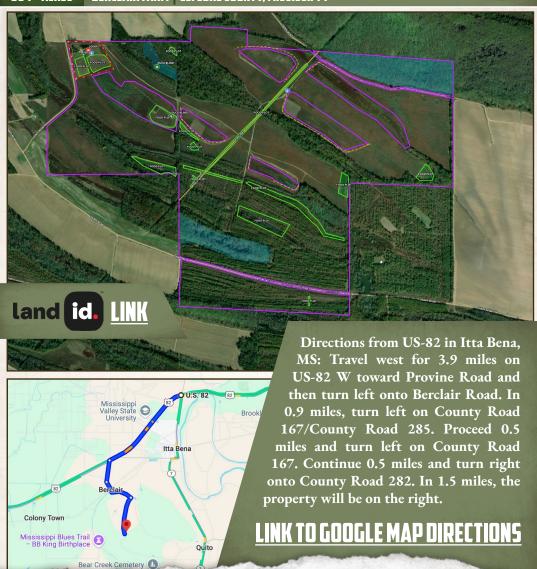

### **LOCATION:**

- 8215 County Road 282
   Itta Bena, MS 38941
- Leflore County
- 7± Miles SW of Greenwood
- 80± Miles N of Jackson
- 120± Miles S of Memphis