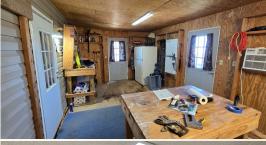

When entering the farm, you will notice the 2,400± square foot, six bedroom, three bath lodge that offers plenty of room for everyone in the family. The spacious home features a mudroom, laundry room, and kitchen/living room combo. Outside you will enjoy a huge porch with a screened-in area, a fire pit deck, and a storage shed with built-in dog kennels.