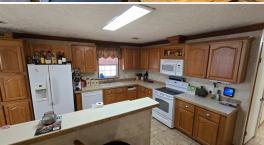

When entering the farm, you will notice the 2,400± square foot, six bedroom, three bath lodge that offers plenty of room for everyone in the family. The spacious home features a mudroom, laundry room, and kitchen/living room combo. Outside you will enjoy a huge porch with a screened-in area, a fire pit deck, and a storage shed with built-in dog kennels.