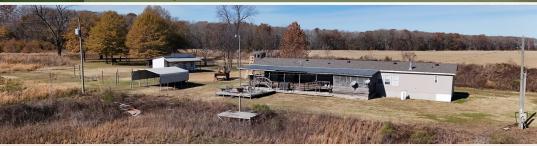

### **WELCOME TO BERCLAIR FARM**

WELCOME TO BERCLAIR FARM, LOCATED IN THE HEART OF THE MISSISSIPPI DELTA. When searching for a duck and big buck tract in Mississippi, the Delta will quickly enter the criteria, being some of the best all-around hunting our state has to offer. Berclair Farm is no different. Each year, this 694± acre Leflore County property consistently offers deer, duck, turkey (believe it or not), and small game hunting opportunities.

When entering the farm, you will notice the 2,400± square foot, six bedroom, three bath lodge that offers plenty of room for everyone in the family. The spacious home features a mudroom, laundry room, and kitchen/living room combo. Outside you will enjoy a huge porch with a screened-in area, a fire pit deck, and a storage shed with built-in dog kennels.

### **MORE ABOUT BERCLAIR FARM**

In 2013 and 2019, 665.5± acres of the property was enrolled in WRP (Wetland Reserve Program), meaning it has been converted from low-grade farmland back to its natural state, creating a hunting paradise. Also, approximately 514 acres have a conservation easement. A 10± acre campsite area was left unencumbered. As you will notice, the trees are growing, the wildlife plot areas are looking more defined, and it's all coming together with the original timbered areas.