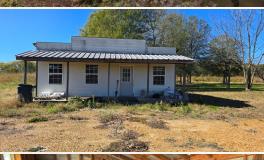

When entering the farm, you will notice the 2,400± square foot, six bedroom, three bath lodge that offers plenty of room for everyone in the family. The spacious home features a mudroom, laundry room, and kitchen/living room combo. Outside you will enjoy a huge porch with a screened-in area, a fire pit deck, and a storage shed with built-in dog kennels.