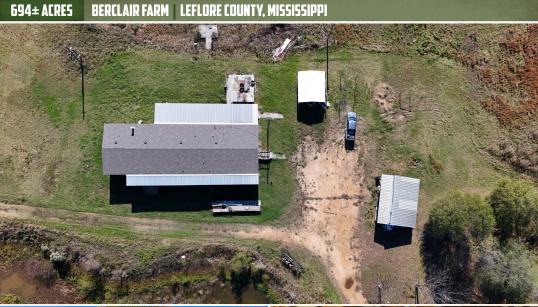

### **WELCOME TO BERCLAIR FARM**

WELCOME TO BERCLAIR FARM, LOCATED IN THE HEART OF THE MISSISSIPPI DELTA. When searching for a duck and big buck tract in Mississippi, the Delta will quickly enter the criteria, being some of the best all-around hunting our state has to offer. Berclair Farm is no different. Each year, this 694± acre Leflore County property consistently offers deer, duck, turkey (believe it or not), and small game hunting opportunities.

When entering the farm, you will notice the 2,400± square foot, six bedroom, three bath lodge that offers plenty of room for everyone in the family. The spacious home features a mudroom, laundry room, and kitchen/living room combo. Outside you will enjoy a huge porch with a screened-in area, a fire pit deck, and a storage shed with built-in dog kennels.