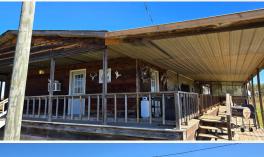

When entering the farm, you will notice the 2,400± square foot, six bedroom, three bath lodge that offers plenty of room for everyone in the family. The spacious home features a mudroom, laundry room, and kitchen/living room combo. Outside you will enjoy a huge porch with a screened-in area, a fire pit deck, and a storage shed with built-in dog kennels.