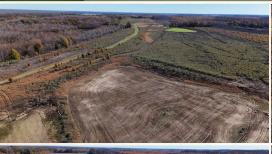

### **WELCOME TO BERCLAIR FARM**

WELCOME TO BERCLAIR FARM, LOCATED IN THE HEART OF THE MISSISSIPPI DELTA. When searching for a duck and big buck tract in Mississippi, the Delta will quickly enter the criteria, being some of the best all-around hunting our state has to offer. Berclair Farm is no different. Each year, this 694± acre Leflore County property consistently offers deer, duck, turkey (believe it or not), and small game hunting opportunities.

### **MORE ABOUT BERCLAIR FARM**

In 2013 and 2019, 665.5± acres of the property was enrolled in WRP (Wetland Reserve Program), meaning it has been converted from low-grade farmland back to its natural state, creating a hunting paradise. Also, approximately 514 acres have a conservation easement. A 10± acre campsite area was left unencumbered. As you will notice, the trees are growing, the wildlife plot areas are looking more defined, and it's all coming together with the original timbered areas.