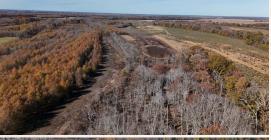

### **WELCOME TO BERCLAIR FARM**

WELCOME TO BERCLAIR FARM, LOCATED IN THE HEART OF THE MISSISSIPPI DELTA. When searching for a duck and big buck tract in Mississippi, the Delta will quickly enter the criteria, being some of the best all-around hunting our state has to offer. Berclair Farm is no different. Each year, this 694± acre Leflore County property consistently offers deer, duck, turkey (believe it or not), and small game hunting opportunities.

### **MORE ABOUT BERCLAIR FARM**

In 2013 and 2019, 665.5± acres of the property was enrolled in WRP (Wetland Reserve Program), meaning it has been converted from low-grade farmland back to its natural state, creating a hunting paradise. Also, approximately 514 acres have a conservation easement. A 10± acre campsite area was left unencumbered. As you will notice, the trees are growing, the wildlife plot areas are looking more defined, and it's all coming together with the original timbered areas.