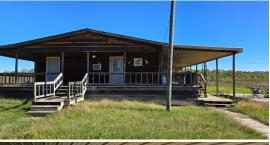

When entering the farm, you will notice the 2,400± square foot, six bedroom, three bath lodge that offers plenty of room for everyone in the family. The spacious home features a mudroom, laundry room, and kitchen/living room combo. Outside you will enjoy a huge porch with a screened-in area, a fire pit deck, and a storage shed with built-in dog kennels.