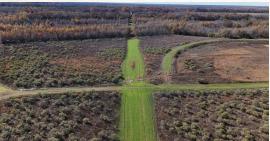

### **WELCOME TO BERCLAIR FARM**

WELCOME TO BERCLAIR FARM, LOCATED IN THE HEART OF THE MISSISSIPPI DELTA. When searching for a duck and big buck tract in Mississippi, the Delta will quickly enter the criteria, being some of the best all-around hunting our state has to offer. Berclair Farm is no different. Each year, this 694± acre Leflore County property consistently offers deer, duck, turkey (believe it or not), and small game hunting opportunities.

### **MORE ABOUT BERCLAIR FARM**

A well-maintained, interior road system leads throughout the property with multiple entrances from two public gravel roads, keeping you from blowing out your farm when getting to your favorite hunting areas. Berclair Farm is located in the central part of the Mississippi Delta, approximately 80 miles north of Jackson, MS, 120 miles south of Memphis, TN, and only 33 miles west of Interstate 55. If you have been on the hunt for a farm that provides nearly everything Mississippi has to offer, let's go take a ride around Berclair Farm today.