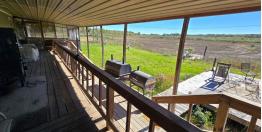

When entering the farm, you will notice the 2,400± square foot, six bedroom, three bath lodge that offers plenty of room for everyone in the family. The spacious home features a mudroom, laundry room, and kitchen/living room combo. Outside you will enjoy a huge porch with a screened-in area, a fire pit deck, and a storage shed with built-in dog kennels.