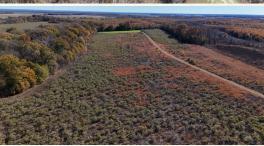

### **MORE ABOUT BERCLAIR FARM**

In 2013 and 2019, 665.5± acres of the property was enrolled in WRP (Wetland Reserve Program), meaning it has been converted from low-grade farmland back to its natural state, creating a hunting paradise. Also, approximately 514 acres have a conservation easement. A 10± acre campsite area was left unencumbered. As you will notice, the trees are growing, the wildlife plot areas are looking more defined, and it's all coming together with the original timbered areas.

The deer hunting is top-notch, as this area has been known for big bucks for many years. The duck hunting on the farm can be great in the open areas along the older sloughs. However, one of the high points is the 32± acres in Gayden Brake. Enjoy private boat ramp access to the brake with a big duck blind built in the timber already in place. These tupelo gum sloughs are some of the prettiest areas in the MS Delta.