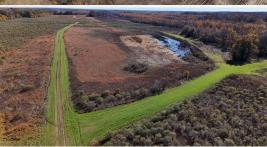

The deer hunting is top-notch, as this area has been known for big bucks for many years. The duck hunting on the farm can be great in the open areas along the older sloughs. However, one of the high points is the 32± acres in Gayden Brake. Enjoy private boat ramp access to the brake with a big duck blind built in the timber already in place. These tupelo gum sloughs are some of the prettiest areas in the MS Delta.