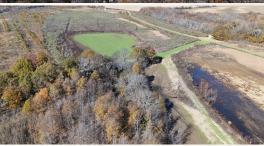

### **MORE ABOUT BERCLAIR FARM**

In 2013 and 2019, 665.5± acres of the property was enrolled in WRP (Wetland Reserve Program), meaning it has been converted from low-grade farmland back to its natural state, creating a hunting paradise. Also, approximately 514 acres have a conservation easement. A 10± acre campsite area was left unencumbered. As you will notice, the trees are growing, the wildlife plot areas are looking more defined, and it's all coming together with the original timbered areas.

The deer hunting is top-notch, as this area has been known for big bucks for many years. The duck hunting on the farm can be great in the open areas along the older sloughs. However, one of the high points is the 32± acres in Gayden Brake. Enjoy private boat ramp access to the brake with a big duck blind built in the timber already in place. These tupelo gum sloughs are some of the prettiest areas in the MS Delta.