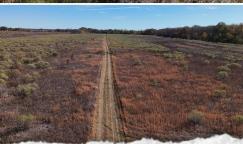

### **MORE ABOUT BERCLAIR FARM**

A well-maintained, interior road system leads throughout the property with multiple entrances from two public gravel roads, keeping you from blowing out your farm when getting to your favorite hunting areas. Berclair Farm is located in the central part of the Mississippi Delta, approximately 80 miles north of Jackson, MS, 120 miles south of Memphis, TN, and only 33 miles west of Interstate 55. If you have been on the hunt for a farm that provides nearly everything Mississippi has to offer, let's go take a ride around Berclair Farm today.