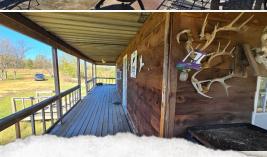

When entering the farm, you will notice the 2,400± square foot, six bedroom, three bath lodge that offers plenty of room for everyone in the family. The spacious home features a mudroom, laundry room, and kitchen/living room combo. Outside you will enjoy a huge porch with a screened-in area, a fire pit deck, and a storage shed with built-in dog kennels.