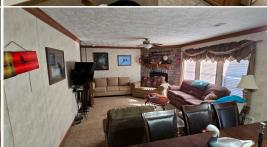

When entering the farm, you will notice the 2,400± square foot, six bedroom, three bath lodge that offers plenty of room for everyone in the family. The spacious home features a mudroom, laundry room, and kitchen/living room combo. Outside you will enjoy a huge porch with a screened-in area, a fire pit deck, and a storage shed with built-in dog kennels.