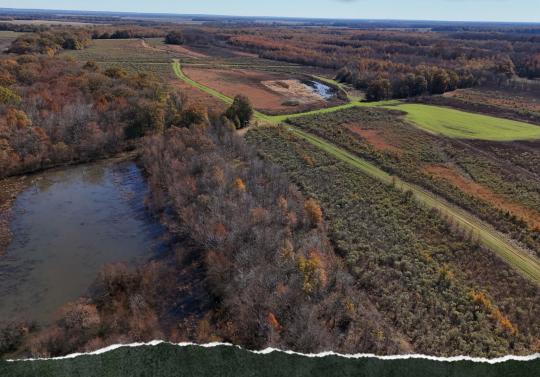

### **WELCOME TO BERCLAIR FARM**

WELCOME TO BERCLAIR FARM, LOCATED IN THE HEART OF THE MISSISSIPPI DELTA. When searching for a duck and big buck tract in Mississippi, the Delta will quickly enter the criteria, being some of the best all-around hunting our state has to offer. Berclair Farm is no different. Each year, this 694± acre Leflore County property consistently offers deer, duck, turkey (believe it or not), and small game hunting opportunities.

### **MORE ABOUT BERCLAIR FARM**

In 2013 and 2019, 665.5± acres of the property was enrolled in WRP (Wetland Reserve Program), meaning it has been converted from low-grade farmland back to its natural state, creating a hunting paradise. Also, approximately 514 acres have a conservation easement. A 10± acre campsite area was left unencumbered. As you will notice, the trees are growing, the wildlife plot areas are looking more defined, and it's all coming together with the original timbered areas.

The deer hunting is top-notch, as this area has been known for big bucks for many years. The duck hunting on the farm can be great in the open areas along the older sloughs. However, one of the high points is the 32± acres in Gayden Brake. Enjoy private boat ramp access to the brake with a big duck blind built in the timber already in place. These tupelo gum sloughs are some of the prettiest areas in the MS Delta.