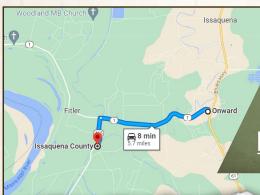

Directions From the Intersection of MS-1 N and Onward, MS: Travel west 4.6 miles on MS-1 N. Turn left onto MS-465 S and proceed 1.1 miles to the property on the left.

### **LINK TO GOOGLE MAP DIRECTIONS**