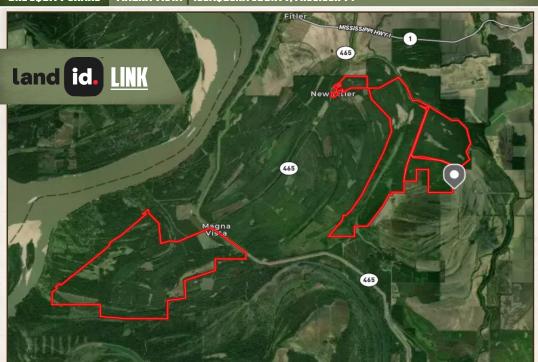

### MORE ABOUT MAGNA VISTA, LLC

The members will enjoy all these amenities while being surrounded by soaring mature timber. The setting is absolutely perfect. If you are more of a private fella, there are additional lots for members to construct their own private camp. Magna Vista now enjoys 5,537± acres of some of the best hunting the great state of Mississippi has to offer. The land is in two big tracts just a couple of miles apart (one tract being inside the MS River Levee and the other just outside the levee). The diversity is what most property owners long for (mature timber, cutover for bedding and nesting, fields, sloughs, bayous, and lakes). The hunting speaks for itself while you are thumbing through the wildlife photos. You will find numerous wildlife plots in place, most equipped with box or ladder stands, 39 planted duck holes, 28 of which the water can be controlled, 8 Wells, BIG timber for those turkeys to roost, thickets for the year-round pig hunts, and all the small game you could want to hunt. The deer hunting is some of the best you will find, with harvest size exceeding 170 inches. The duck hunting in the South Delta has been getting better and better over the last few years, with Magna Vista being no exception. The club is now planting more holes, controlling more water, and creating more resting areas for the birds. This combination creates a mecca that the avid waterfowler dreams of. There are two deep blue holes on the property that have been known to hold big bass, crappie, and bream. The interior roads are nearly endless, landing you almost anywhere you need to be with a short walk.

### **LINK TO GOOGLE MAP DIRECTIONS**