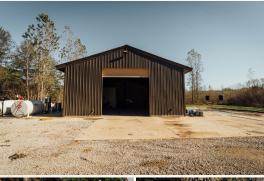

### PROPERTY INFORMATION:

- 5,537± Club-Owned Acres in the Mississippi River Bottom
- 18 Total Shares Currently 13 Owned by 12 Members
- 12,000 SF Fitler Main Lodge (Completely Renovated in 2023) - Purchase Includes One Private Suite with Private Bath and Walk-In Closet, Professional Kitchen and Bar, 2 Great Rooms, Game Room, Mud Room, Tornado Shelter, and Outdoor Kitchen
- Camp Cook Provides Full Breakfast Fridays-Mondays and Holidays.
- New Heated Skinning Shed with Multiple Processing Areas, Ice-Machine and Walk-In Cooler
- Heated/Cooled Dog Kennel and Dog Wash
- Equipment Wash Rack
- 500-Yard Shooting Range
- Additional Lots to Build a Private Camp if Member Chooses
- Family Friendly Camp Bring the Wives and Kids!
- · Great Fishing in the Blue Holes
- Some of Mississippi's Best Hunting
   Duck, Deer, Turkey, Alligator, Hogs,
   Dove, and Small Game

### WELCOME TO MAGNA VISTA, LLC

WHEN TWO ICONIC PROPERTIES BECOME ONE IN THE MISSISSIPPI RIVER BOTTOM, SOMETHING VERY SPECIAL IS BORN. Welcome to the new Magna Vista in Issaquena County, Mississippi. In early 2023, Magna Vista Plantation purchased the historic Fitler Farms, which created the ultimate equity offering in the South Delta. The recreational history runs deep within these two clubs. "Fitler Lodge" at Magna Vista was completely renovated in 2023. Don't worry; the rustic history of the lodge was not erased but simply got a facelift to accommodate the desires of the modern hunter and their families. The 1,200 SF lodge offers sixteen sizable private suites with private bathrooms and walk-in closets, three bunk rooms for guests, a new professional kitchen and bar, two great rooms (one upstairs and one downstairs), game room, mud room, tornado shelter, and an outdoor kitchen. The room for that good hunting camp camaraderie will be plentiful. Outside, you will find a new heated skinning shed with multiple processing areas, ice-machine and walk-in cooler, equipment wash rack, and heated/cooled dog kennel, and dog wash.