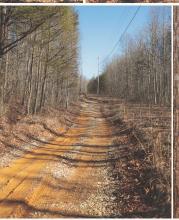

#### **PROPERTY INFORMATION:**

- 9.4± Acres
- Predominantly Hardwood Timber
- Frontage on Palamer Firetower Road
- 5 Potential Entrances for Cabins/Campsites
- Great Internal Trail System

#### **MORE ABOUT THE MARION 9.4**

The vision for this property really is to create a place for folks to enjoy the outdoors. The internal trail system is easily navigable by foot or vehicle, and the seller has created several spots that would be ideal for creating an incredible campground or cabin-style getaway that Tennessee is so known for. A majority of the hard work has already been done with the road system; all that's left is your personal touch and seeing this place to its full potential.