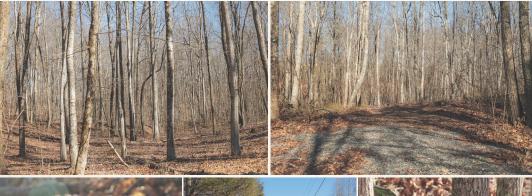

#### **PROPERTY INFORMATION:**

- 9.4± Acres
- Predominantly Hardwood Timber
- Frontage on Palamer Firetower Road
- 5 Potential Entrances for Cabins/Campsites
- Great Internal Trail System

This tract is really special! The open hardwoods provide an incredible view, and you just get a warm feeling there. Bordered by bigger tracts on all sides, as well as just a few houses in the near vicinity, this place will be a sweet little "honey hole" when it comes to whitetail deer and turkey. Lots of deer tracks were noted on the trail system during the initial evaluation.