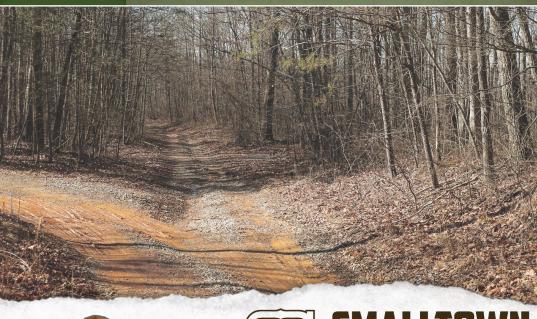

#### **PROPERTY INFORMATION:**

- 9.4± Acres
- Predominantly Hardwood Timber
- Frontage on Palamer Firetower Road
- 5 Potential Entrances for Cabins/Campsites
- Great Internal Trail System

#### **MORE ABOUT THE MARION 9.4**

The vision for this property really is to create a place for folks to enjoy the outdoors. The internal trail system is easily navigable by foot or vehicle, and the seller has created several spots that would be ideal for creating an incredible campground or cabin-style getaway that Tennessee is so known for. A majority of the hard work has already been done with the road system; all that's left is your personal touch and seeing this place to its full potential.