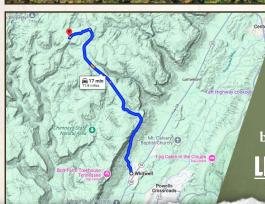

#### JASON HEATHCOE

PRINCIPAL BROKER

C: 931-808-0624

O: 423-568-8339

jason@smalltownproperties.com

P.O. Box 9 - Birchwood, TN 37308

**Directions** From Whitwell, TN: Turn left onto TN-108 N/ Cumberland Drive and proceed 10.3 miles. Turn left onto Palmer Firetower Road and travel 1.2 miles. Continue straight to stay on Palmer Firetower Road and in 0.5 miles, the property will be on your right.

**LINK TO GOOGLE MAP DIRECTIONS** 