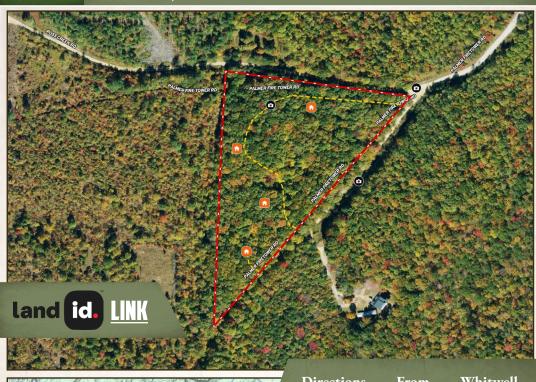

#### PROPERTY PROFILE

#### **LOCATION:**

- Palmer Firetower Road Palmer, TN 37365
- Marion County
- 11.6± Miles N of Whitwell
- 17± Miles E of Coalmont OHV Park
- 25± Miles SW of Dunlap
- 30± Miles N of South Pittsburg

#### **COORDINATES:**

• 35.31258, -85.58235

#### **PROPERTY INFORMATION:**

- 9.4± Acres
- Predominantly Hardwood Timber
- Frontage on Palamer Firetower Road
- 5 Potential Entrances for Cabins/Campsites
- Great Internal Trail System

#### **TAX INFORMATION:**

- TAX ID: 005-008.00
- 2023 Taxes-\$138