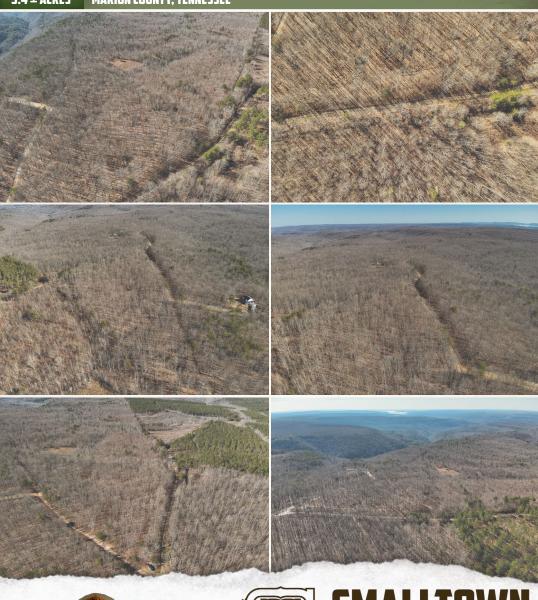

#### **PROPERTY INFORMATION:**

- 9.4± Acres
- Predominantly Hardwood Timber
- Frontage on Palamer Firetower Road
- 5 Potential Entrances for Cabins/Campsites
- Great Internal Trail System

This tract is really special! The open hardwoods provide an incredible view, and you just get a warm feeling there. Bordered by bigger tracts on all sides, as well as just a few houses in the near vicinity, this place will be a sweet little "honey hole" when it comes to whitetail deer and turkey. Lots of deer tracks were noted on the trail system during the initial evaluation.

#### **MORE ABOUT THE MARION 9.4**

The vision for this property really is to create a place for folks to enjoy the outdoors. The internal trail system is easily navigable by foot or vehicle, and the seller has created several spots that would be ideal for creating an incredible campground or cabin-style getaway that Tennessee is so known for. A majority of the hard work has already been done with the road system; all that's left is your personal touch and seeing this place to its full potential.