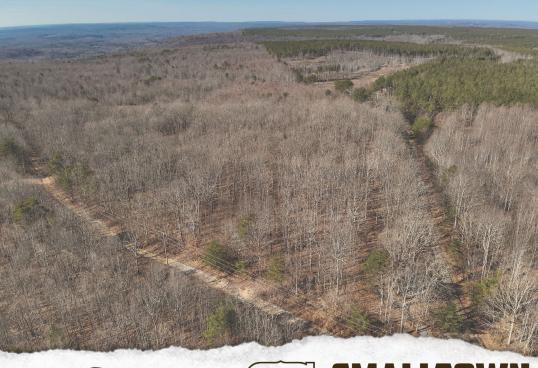

#### **PROPERTY INFORMATION:**

- 9.4± Acres
- Predominantly Hardwood Timber
- Frontage on Palamer Firetower Road
- 5 Potential Entrances for Cabins/Campsites
- Great Internal Trail System

#### **WELCOME TO THE MARION 9.4**

WHEN YOU LOOK FOR LAND IN TENNESSEE, YOU EXPECT NICE VIEWS, BEAUTIFUL TIMBER, AND WILDLIFE. The Marion 9.4 checks all of those boxes and more! Whether you are looking to build your dream home in the woods or are interested in the hospitality market with short-term rentals, this 9.4± acre Marion County property is definitely worth considering.

This tract is really special! The open hardwoods provide an incredible view, and you just get a warm feeling there. Bordered by bigger tracts on all sides, as well as just a few houses in the near vicinity, this place will be a sweet little "honey hole" when it comes to whitetail deer and turkey. Lots of deer tracks were noted on the trail system during the initial evaluation.