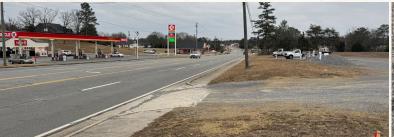

## **WELCOME TO THE MURRAY 4**

**INVESTORS! DEVELOPERS! THE MURRAY 4 IS A CLEAN SLATE AND OFFERS ENDLESS OPPORTUNITIES.** Situated in between Hwy 411 and S 4th Avenue in Chatsworth, GA, this 4± acre Murray County commercial tract is worth considering. The vacant property is located beside an established hotel and across the street from a gas station. This land makes the perfect setting for a gas station, RV parking rental, hotel, storage buildings, or any other business you have in mind. A small office building, built in 2009, is on site along with a 40 × 288 pole barn. The property is level with gravel footing. City sewer is available along Hwy 411. A recent survey has been conducted, and the corners are marked. According to the DOT, the daily traffic count ranges from 12,000-15,000 on Hwy 411. The property is conveniently located; Dalton and Calhoun are nearby, and Chattanooga is less than 45 miles away.