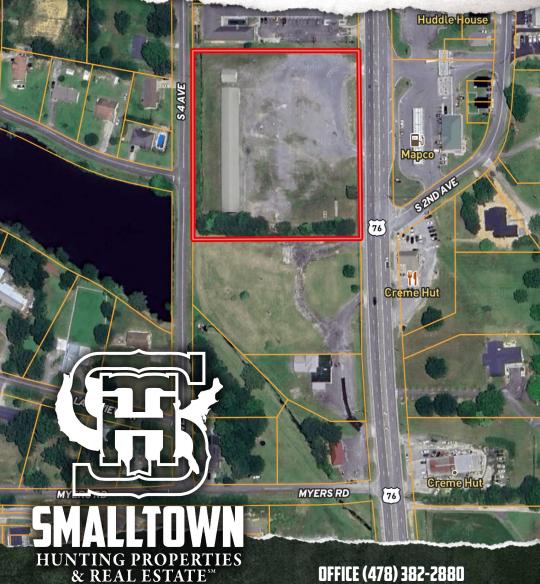

## **PROPERTY INFORMATION:**

PROPERTY PROFILE

- 4± Commercial Acres
- City Sewer
- Office Space
- Pole Barn
- Gravel Lot
- Leveled/Cleared
- Frontage on Two Roads
- 12,000-15,000 Daily Traffic Count

## **WELCOME TO THE MURRAY 4**

**INVESTORS! DEVELOPERS! THE MURRAY 4 IS A CLEAN SLATE AND OFFERS ENDLESS OPPORTUNITIES.** Situated in between Hwy 411 and S 4th Avenue in Chatsworth, GA, this 4± acre Murray County commercial tract is worth considering. The vacant property is located beside an established hotel and across the street from a gas station. This land makes the perfect setting for a gas station, RV parking rental, hotel, storage buildings, or any other business you have in mind. A small office building, built in 2009, is on site along with a 40 × 288 pole barn. The property is level with gravel footing. City sewer is available along Hwy 411. A recent survey has been conducted, and the corners are marked. According to the DOT, the daily traffic count ranges from 12,000-15,000 on Hwy 411. The property is conveniently located; Dalton and Calhoun are nearby, and Chattanooga is less than 45 miles away.