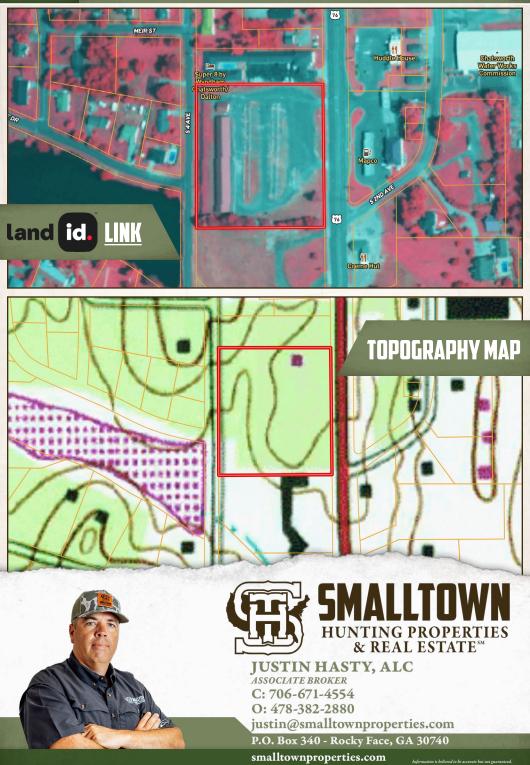

## **PROPERTY INFORMATION:**

PROPERTY PROFILE

- 4± Commercial Acres
- City Sewer
- Office Space
- Pole Barn
- Gravel Lot
- Leveled/Cleared
- Frontage on Two Roads
- 12,000-15,000 Daily Traffic Count

## **TAX INFORMATION:**

- Parcel 0049B-268
- \$3,916.99

JUSTIN HASTY, ALC ASSOCIATE BROKER C: 706-671-4554 O: 478-382-2880 justin@smalltownproperties.com P.O. Box 340 - Rocky Face, GA 30740