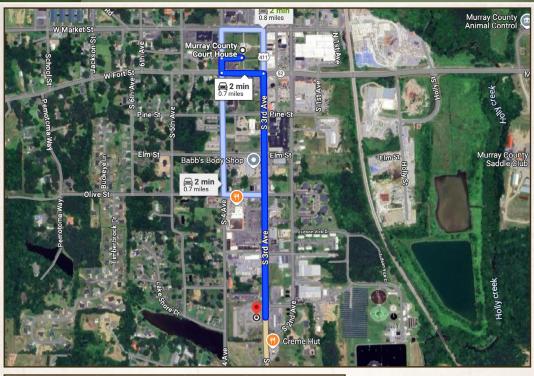

### 4 ± ACRES MURRAY COUNTY, GEORGIA

Directions From the Murray County Courthouse in Chatsworth, GA: Travel 0.7 miles south on 3rd Avenue. The property will be on the right.

## LINK TO GOOGLE MAP DIRECTIONS

JUSTIN HASTY, ALC ASSOCIATE BROKER C: 706-671-4554 O: 478-382-2880 justin@smalltownproperties.com P.O. Box 340 - Rocky Face, GA 30740