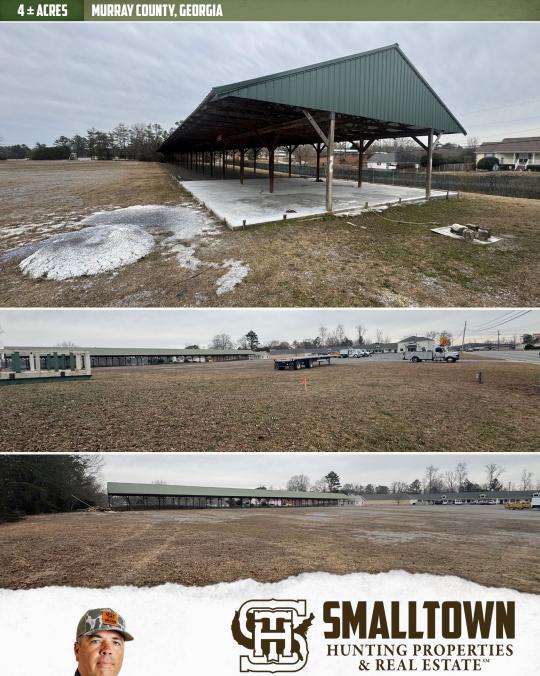

## **PROPERTY INFORMATION:**

PROPERTY PROFILE

- 4± Commercial Acres
- City Sewer
- Office Space
- Pole Barn
- Gravel Lot
- Leveled/Cleared
- Frontage on Two Roads
- 12,000-15,000 Daily Traffic Count

## **WELCOME TO THE MURRAY 4**

**INVESTORS! DEVELOPERS! THE MURRAY 4 IS A CLEAN SLATE AND OFFERS ENDLESS OPPORTUNITIES.** Situated in between Hwy 411 and S 4th Avenue in Chatsworth, GA, this 4± acre Murray County commercial tract is worth considering. The vacant property is located beside an established hotel and across the street from a gas station. This land makes the perfect setting for a gas station, RV parking rental, hotel, storage buildings, or any other business you have in mind. A small office building, built in 2009, is on site along with a 40 × 288 pole barn. The property is level with gravel footing. City sewer is available along Hwy 411. A recent survey has been conducted, and the corners are marked. According to the DOT, the daily traffic count ranges from 12,000-15,000 on Hwy 411. The property is conveniently located; Dalton and Calhoun are nearby, and Chattanooga is less than 45 miles away.