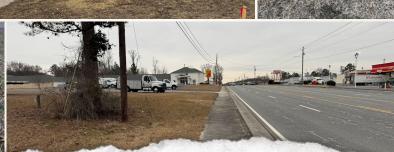

## **WELCOME TO THE MURRAY 4**

**INVESTORS! DEVELOPERS! THE MURRAY 4 IS A CLEAN SLATE AND OFFERS ENDLESS OPPORTUNITIES.** Situated in between Hwy 411 and S 4th Avenue in Chatsworth, GA, this 4± acre Murray County commercial tract is worth considering. The vacant property is located beside an established hotel and across the street from a gas station. This land makes the perfect setting for a gas station, RV parking rental, hotel, storage buildings, or any other business you have in mind. A small office building, built in 2009, is on site along with a 40 × 288 pole barn. The property is level with gravel footing. City sewer is available along Hwy 411. A recent survey has been conducted, and the corners are marked. According to the DOT, the daily traffic count ranges from 12,000-15,000 on Hwy 411. The property is conveniently located; Dalton and Calhoun are nearby, and Chattanooga is less than 45 miles away.