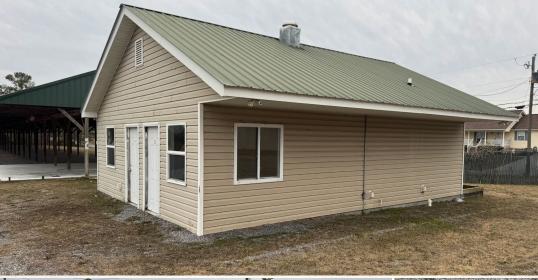

## **PROPERTY INFORMATION:**

PROPERTY PROFILE

- 4± Commercial Acres
- City Sewer
- Office Space
- Pole Barn
- Gravel Lot
- Leveled/Cleared
- Frontage on Two Roads
- 12,000-15,000 Daily Traffic Count

## **WELCOME TO THE MURRAY 4**

**INVESTORS! DEVELOPERS! THE MURRAY 4 IS A CLEAN SLATE AND OFFERS ENDLESS OPPORTUNITIES.** Situated in between Hwy 411 and S 4th Avenue in Chatsworth, GA, this 4± acre Murray County commercial tract is worth considering. The vacant property is located beside an established hotel and across the street from a gas station. This land makes the perfect setting for a gas station, RV parking rental, hotel, storage buildings, or any other business you have in mind. A small office building, built in 2009, is on site along with a 40 × 288 pole barn. The property is level with gravel footing. City sewer is available along Hwy 411. A recent survey has been conducted, and the corners are marked. According to the DOT, the daily traffic count ranges from 12,000-15,000 on Hwy 411. The property is conveniently located; Dalton and Calhoun are nearby, and Chattanooga is less than 45 miles away.