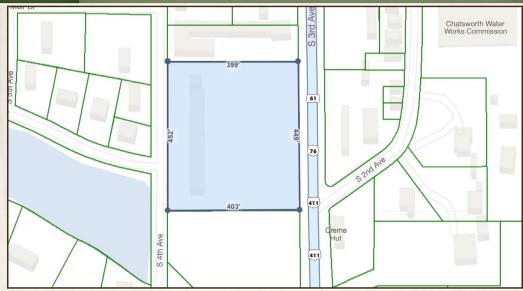

## LOCATION:

- 617 3rd Ave Chatsworth, GA 30705
- Murray County
- 7.7± Miles W of Ft Mountain State Park
- 13.4± Miles E of Dalton
- 23.3± Miles NE of Calhoun
- 44.6± Miles SE of Chattanooga
- 85± Miles N of Atlanta

## **COORDINATES:**

• 34.75838, -84.77029

## **PROPERTY INFORMATION:**

PROPERTY PROFILE

- 4± Commercial Acres
- City Sewer
- Office Space
- Pole Barn
- Gravel Lot
- Leveled/Cleared
- Frontage on Two Roads
- 12,000-15,000 Daily Traffic Count