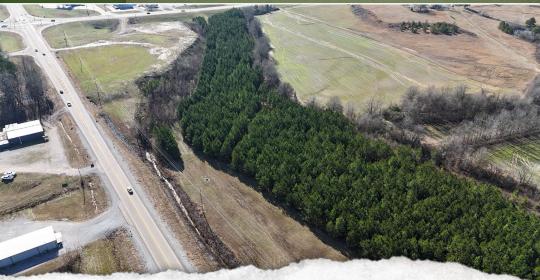

## **PROPERTY INFORMATION:**

- 17.44± Acres
- 8± Acres of Plantation Pines
- Road Frontage on 2 Sides
- City Utilities on Site
- Three Entrances
- Electric and Fiber Optic Internet by PCEPA

## **WELCOME TO THE PRENTISS 17.44**

**ATTENTION DEVELOPERS & INVESTORS! LOCATION! LOCATION! LOCATION!** The Prentiss 17.44 offers an outstanding development opportunity within the city limits of Booneville, MS. Positioned just off US-45, at the intersection of Hwy 4 and Hwy 145, this 17.44± acre Prentiss County property is in a prime location. The new Booneville Travel Center and Dollar General are approximately 1.5 miles down the road, providing great exposure for your business. The Mississippi Department of Transportation daily traffic count is 7,200 vehicles on Hwy 4 and 6,400 on Hwy 145! The property enjoys two entrances off Hwy 145 N and one entrance from Hwy 4, allowing multiple access points and subdividing if desired. Lining the west side, you will find approximately eight acres of 10-year-old plantation pines. City utilities are already in place with electric and fiber optic internet provided by Prentiss County Electric Power Association.