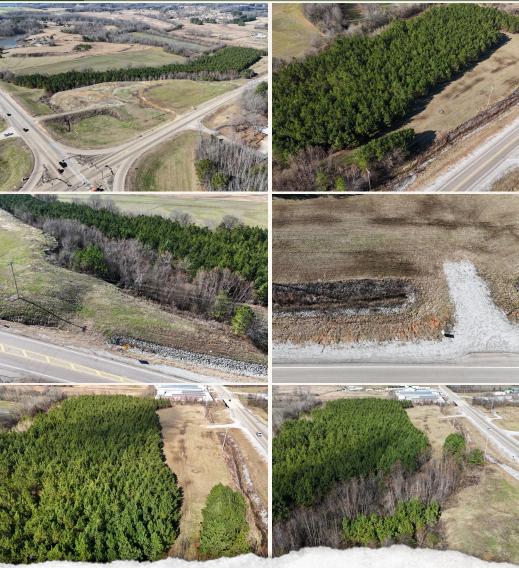

## **PROPERTY INFORMATION:**

- 17.44± Acres
- 8± Acres of Plantation Pines
- Road Frontage on 2 Sides
- City Utilities on Site
- Three Entrances
- Electric and Fiber Optic Internet by PCEPA

## **WELCOME TO THE PRENTISS 17.44**

**ATTENTION DEVELOPERS & INVESTORS! LOCATION! LOCATION! LOCATION!** The Prentiss 17.44 offers an outstanding development opportunity within the city limits of Booneville, MS. Positioned just off US-45, at the intersection of Hwy 4 and Hwy 145, this 17.44± acre Prentiss County property is in a prime location. The new Booneville Travel Center and Dollar General are approximately 1.5 miles down the road, providing great exposure for your business. The Mississippi Department of Transportation daily traffic count is 7,200 vehicles on Hwy 4 and 6,400 on Hwy 145! The property enjoys two entrances off Hwy 145 N and one entrance from Hwy 4, allowing multiple access points and subdividing if desired. Lining the west side, you will find approximately eight acres of 10-year-old plantation pines. City utilities are already in place with electric and fiber optic internet provided by Prentiss County Electric Power Association.