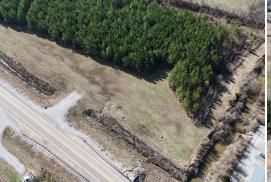

## **PROPERTY INFORMATION:**

- 17.44± Acres
- 8± Acres of Plantation Pines
- Road Frontage on 2 Sides
- City Utilities on Site
- Three Entrances
- Electric and Fiber Optic Internet by PCEPA

## **WELCOME TO THE PRENTISS 17.44**

**ATTENTION DEVELOPERS & INVESTORS! LOCATION! LOCATION! LOCATION!** The Prentiss 17.44 offers an outstanding development opportunity within the city limits of Booneville, MS. Positioned just off US-45, at the intersection of Hwy 4 and Hwy 145, this 17.44± acre Prentiss County property is in a prime location. The new Booneville Travel Center and Dollar General are approximately 1.5 miles down the road, providing great exposure for your business. The Mississippi Department of Transportation daily traffic count is 7,200 vehicles on Hwy 4 and 6,400 on Hwy 145! The property enjoys two entrances off Hwy 145 N and one entrance from Hwy 4, allowing multiple access points and subdividing if desired. Lining the west side, you will find approximately eight acres of 10-year-old plantation pines. City utilities are already in place with electric and fiber optic internet provided by Prentiss County Electric Power Association.