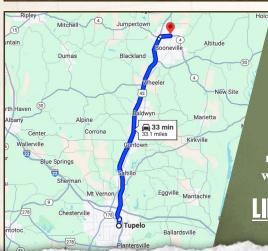

## LOCATION:

- W Chambers Drive, Booneville, MS 38829
- Prentiss County
- Booneville City Limits
- Intersection of Hwy 4 & Hwy 145
- 18± Miles S of Corinth
- 33± Miles N of Tupelo

#### 17.44 ± ACRES PRENTISS COUNTY, MISSISSIPPI

CONTRACTOR

. <u>Description</u>

Directions From Tupelo, MS: Travel north on US-45 to the Booneville exit. Go W Chambers Drive for 1.6 miles and the property will be on the left.

Directions From Corinth, MS: Travel south on US-45 to MS-145 S to W Chambers Drive in Booneville. At the redlight, turn right and the property will be on the right.

#### LINK TO GOOGLE MAP DIRECTIONS

ANNAH BARNES LAND & RESIDENTIAL SPECIALIST C: 662-316-3971 O: 662-238-4077 annah@smalltownproperties.com 50 CR 401 - Oxford, MS 38655