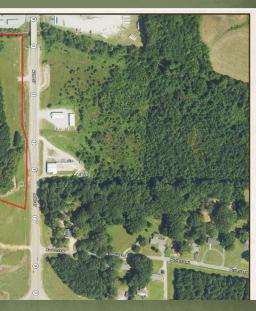

## **PROPERTY INFORMATION:**

- 17.44± Acres
- 8± Acres of Plantation Pines
- Road Frontage on 2 Sides
- City Utilities on Site
- Three Entrances
- Electric and Fiber Optic Internet by PCEPA

## **WELCOME TO THE PRENTISS 17.44**

**ATTENTION DEVELOPERS & INVESTORS! LOCATION! LOCATION! LOCATION!** The Prentiss 17.44 offers an outstanding development opportunity within the city limits of Booneville, MS. Positioned just off US-45, at the intersection of Hwy 4 and Hwy 145, this 17.44± acre Prentiss County property is in a prime location. The new Booneville Travel Center and Dollar General are approximately 1.5 miles down the road, providing great exposure for your business. The Mississippi Department of Transportation daily traffic count is 7,200 vehicles on Hwy 4 and 6,400 on Hwy 145! The property enjoys two entrances off Hwy 145 N and one entrance from Hwy 4, allowing multiple access points and subdividing if desired. Lining the west side, you will find approximately eight acres of 10-year-old plantation pines. City utilities are already in place with electric and fiber optic internet provided by Prentiss County Electric Power Association.