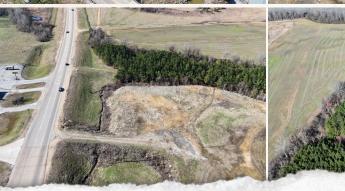

## **PROPERTY INFORMATION:**

- 17.44± Acres
- 8± Acres of Plantation Pines
- Road Frontage on 2 Sides
- City Utilities on Site
- Three Entrances
- Electric and Fiber Optic Internet by PCEPA

## **WELCOME TO THE PRENTISS 17.44**

**ATTENTION DEVELOPERS & INVESTORS! LOCATION! LOCATION! LOCATION!** The Prentiss 17.44 offers an outstanding development opportunity within the city limits of Booneville, MS. Positioned just off US-45, at the intersection of Hwy 4 and Hwy 145, this 17.44± acre Prentiss County property is in a prime location. The new Booneville Travel Center and Dollar General are approximately 1.5 miles down the road, providing great exposure for your business. The Mississippi Department of Transportation daily traffic count is 7,200 vehicles on Hwy 4 and 6,400 on Hwy 145! The property enjoys two entrances off Hwy 145 N and one entrance from Hwy 4, allowing multiple access points and subdividing if desired. Lining the west side, you will find approximately eight acres of 10-year-old plantation pines. City utilities are already in place with electric and fiber optic internet provided by Prentiss County Electric Power Association.