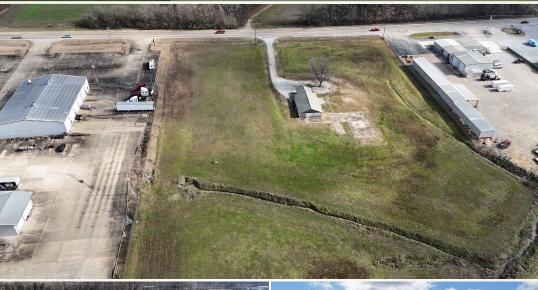

# **WELCOME TO THE PRENTISS 6.64**

INTRODUCING A PERFECT LOCATION FOR YOUR BUSINESS! The Prentiss 6.64 is located in the Booneville city limits along the heavily traveled Hwy 145 N. The 6.64± acre Prentiss County, MS property features 435 feet of road frontage, a gravel driveway and parking area, and a 2,041± square foot building complete with a kitchen, living quarters, and HVAC. Currently, the building is rented as a home. City utilities are in place, with electric and fiber optic internet provided by PCEPA.

According to the Mississippi Department of Transportation, the daily traffic count is 6,400 vehicles, which will certainly give your business ample exposure! The property is located just over two miles from US-45 and approximately 17 miles from Corinth.