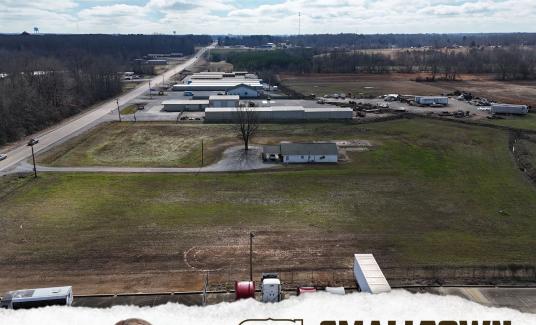

# **WELCOME TO THE PRENTISS 6.64**

INTRODUCING A PERFECT LOCATION FOR YOUR BUSINESS! The Prentiss 6.64 is located in the Booneville city limits along the heavily traveled Hwy 145 N. The 6.64± acre Prentiss County, MS property features 435 feet of road frontage, a gravel driveway and parking area, and a 2,041± square foot building complete with a kitchen, living quarters, and HVAC. Currently, the building is rented as a home. City utilities are in place, with electric and fiber optic internet provided by PCEPA.

According to the Mississippi Department of Transportation, the daily traffic count is 6,400 vehicles, which will certainly give your business ample exposure! The property is located just over two miles from US-45 and approximately 17 miles from Corinth.