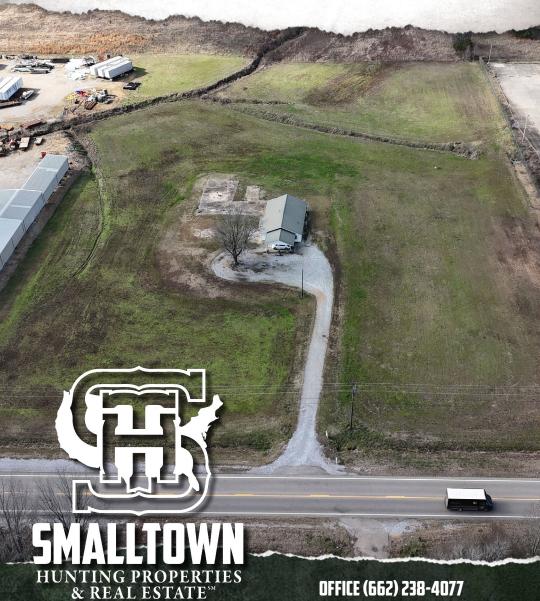

## PROPERTY INFORMATION:

- 6.64± Acres
- Within the City Limits
- 2,041± SqFt Building
- Central Heat & Air
- Kitchen & Living Quarters
- 435 Feet of Road Frontage
- Zoned Commercial
- Gravel Driveway & Parking Area
- City Utilities
- Electric & Fiber Optic Internet Provided by PCEPA

# **WELCOME TO THE PRENTISS 6.64**

INTRODUCING A PERFECT LOCATION FOR YOUR BUSINESS! The Prentiss 6.64 is located in the Booneville city limits along the heavily traveled Hwy 145 N. The 6.64± acre Prentiss County, MS property features 435 feet of road frontage, a gravel driveway and parking area, and a 2,041± square foot building complete with a kitchen, living quarters, and HVAC. Currently, the building is rented as a home. City utilities are in place, with electric and fiber optic internet provided by PCEPA.