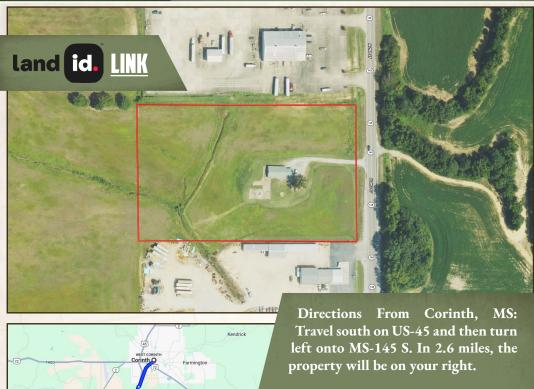

## LOCATION:

- Hwy 145 NBooneville, MS 38655
- Prentiss County
- 2.5± Miles from US-45
- 17± Miles from Corinth
- 34± Miles from Tupelo

## PROPERTY INFORMATION:

- 6.64± Acres
- Within the City Limits
- 2,041± SqFt Building
- Central Heat & Air
- Kitchen & Living Quarters
- 435 Feet of Road Frontage
- Zoned Commercial
- Gravel Driveway & Parking Area
- City Utilities
- Electric & Fiber Optic Internet Provided by PCEPA

# **WELCOME TO THE PRENTISS 6.64**

INTRODUCING A PERFECT LOCATION FOR YOUR BUSINESS! The Prentiss 6.64 is located in the Booneville city limits along the heavily traveled Hwy 145 N. The 6.64± acre Prentiss County, MS property features 435 feet of road frontage, a gravel driveway and parking area, and a 2,041± square foot building complete with a kitchen, living quarters, and HVAC. Currently, the building is rented as a home. City utilities are in place, with electric and fiber optic internet provided by PCEPA.