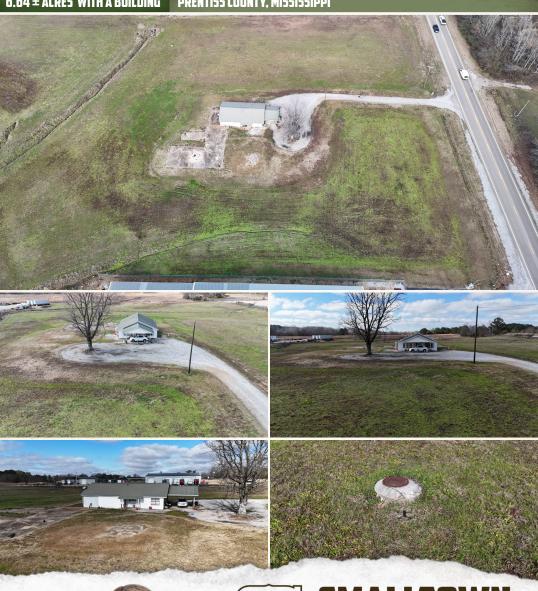

# 6.64± ACRES WITH A BUILDING PRENTISS COUNTY, MS

\$250,000

## PROPERTY INFORMATION:

- 6.64± Acres
- Within the City Limits
- 2,041± SqFt Building
- Central Heat & Air
- Kitchen & Living Quarters
- 435 Feet of Road Frontage
- Zoned Commercial
- Gravel Driveway & Parking Area
- City Utilities
- Electric & Fiber Optic Internet Provided by PCEPA

# **WELCOME TO THE PRENTISS 6.64**

INTRODUCING A PERFECT LOCATION FOR YOUR BUSINESS! The Prentiss 6.64 is located in the Booneville city limits along the heavily traveled Hwy 145 N. The 6.64± acre Prentiss County, MS property features 435 feet of road frontage, a gravel driveway and parking area, and a 2,041± square foot building complete with a kitchen, living quarters, and HVAC. Currently, the building is rented as a home. City utilities are in place, with electric and fiber optic internet provided by PCEPA.