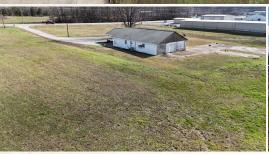

## PROPERTY INFORMATION:

- 6.64± Acres
- Within the City Limits
- 2,041± SqFt Building
- Central Heat & Air
- Kitchen & Living Quarters
- 435 Feet of Road Frontage
- Zoned Commercial
- Gravel Driveway & Parking Area
- City Utilities
- Electric & Fiber Optic Internet Provided by PCEPA

# **WELCOME TO THE PRENTISS 6.64**

INTRODUCING A PERFECT LOCATION FOR YOUR BUSINESS! The Prentiss 6.64 is located in the Booneville city limits along the heavily traveled Hwy 145 N. The 6.64± acre Prentiss County, MS property features 435 feet of road frontage, a gravel driveway and parking area, and a 2,041± square foot building complete with a kitchen, living quarters, and HVAC. Currently, the building is rented as a home. City utilities are in place, with electric and fiber optic internet provided by PCEPA.