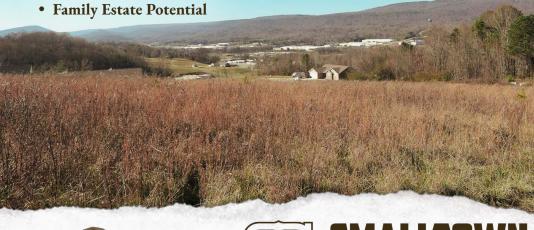

Roughly three miles north of the city of Dayton and less than one mile off Highway 27, the 18.32± acre tract has the potential to become the next great residential community. Preliminary home plans have already been accepted for 43 lots. The land is situated in a highly desirable location featuring stunning ridge-top views that provide an ideal backdrop for your new front porch. Dayton Mountain and the valley create a peaceful "homey" atmosphere for this development, while being just under one mile away from Rhea Medical Center, Nokian, Bryan College, and Dayton are within a few minutes drive.

### MORE ABOUT THE RHEA 18.32

Whether you're looking to develop a neighborhood or create a serene community with panoramic views, the Rhea 18.32 offers an exceptional opportunity in a rapidly growing market. The land is waiting for someone to develop Phase 2 and Phase 3. Bordering acreage is available...maximize your investment today!