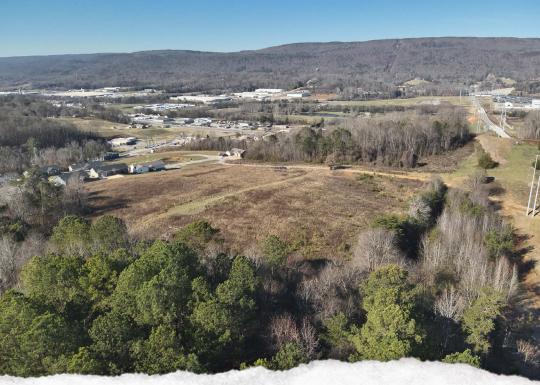

Roughly three miles north of the city of Dayton and less than one mile off Highway 27, the 18.32± acre tract has the potential to become the next great residential community. Preliminary home plans have already been accepted for 43 lots. The land is situated in a highly desirable location featuring stunning ridge-top views that provide an ideal backdrop for your new front porch. Dayton Mountain and the valley create a peaceful "homey" atmosphere for this development, while being just under one mile away from Rhea Medical Center, Nokian, Bryan College, and Dayton are within a few minutes drive.