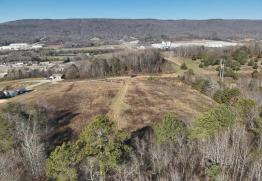

Roughly three miles north of the city of Dayton and less than one mile off Highway 27, the 18.32± acre tract has the potential to become the next great residential community. Preliminary home plans have already been accepted for 43 lots. The land is situated in a highly desirable location featuring stunning ridge-top views that provide an ideal backdrop for your new front porch. Dayton Mountain and the valley create a peaceful "homey" atmosphere for this development, while being just under one mile away from Rhea Medical Center, Nokian, Bryan College, and Dayton are within a few minutes drive.

### MORE ABOUT THE RHEA 18.32

Whether you're looking to develop a neighborhood or create a serene community with panoramic views, the Rhea 18.32 offers an exceptional opportunity in a rapidly growing market. The land is waiting for someone to develop Phase 2 and Phase 3. Bordering acreage is available...maximize your investment today!