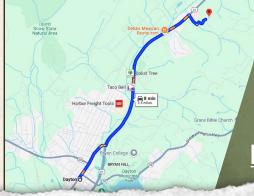

# SMALLTOWN HUNTING PROPERTIES & REAL ESTATE<sup>SM</sup>

**JASON HEATHCOE** 

PRINCIPAL BROKER

C: 931-808-0624 O: 423-568-8339

jason@smalltownproperties.com

P.O. Box 9 - Birchwood, TN 37308

N) and proceed 2.7 miles. Turn right on White Oak Road and in 0.6 miles, turn left on Brookstone Heights Lane and you will be at the property.

### LINK TO GOOGLE MAP DIRECTIONS