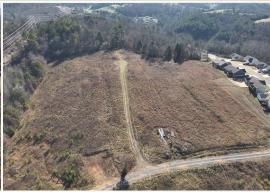

### PROPERTY INFORMATION:

- 18.32± Acres
- 43 Preliminary Plan Homesites Accepted
- Additional Acreage Available

Roughly three miles north of the city of Dayton and less than one mile off Highway 27, the 18.32± acre tract has the potential to become the next great residential community. Preliminary home plans have already been accepted for 43 lots. The land is situated in a highly desirable location featuring stunning ridge-top views that provide an ideal backdrop for your new front porch. Dayton Mountain and the valley create a peaceful "homey" atmosphere for this development, while being just under one mile away from Rhea Medical Center, Nokian, Bryan College, and Dayton are within a few minutes drive.

### MORE ABOUT THE RHEA 18.32

Whether you're looking to develop a neighborhood or create a serene community with panoramic views, the Rhea 18.32 offers an exceptional opportunity in a rapidly growing market. The land is waiting for someone to develop Phase 2 and Phase 3. Bordering acreage is available...maximize your investment today!