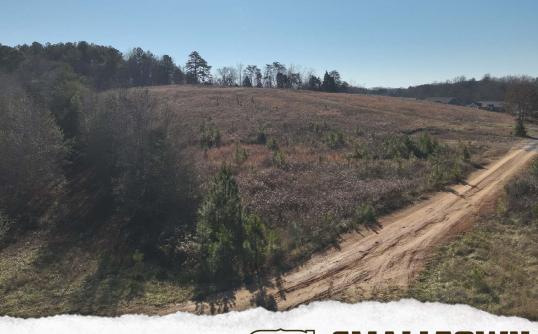

### PROPERTY INFORMATION:

- 18.32± Acres
- 43 Preliminary Plan Homesites Accepted
- Additional Acreage Available

Roughly three miles north of the city of Dayton and less than one mile off Highway 27, the 18.32± acre tract has the potential to become the next great residential community. Preliminary home plans have already been accepted for 43 lots. The land is situated in a highly desirable location featuring stunning ridge-top views that provide an ideal backdrop for your new front porch. Dayton Mountain and the valley create a peaceful "homey" atmosphere for this development, while being just under one mile away from Rhea Medical Center, Nokian, Bryan College, and Dayton are within a few minutes drive.