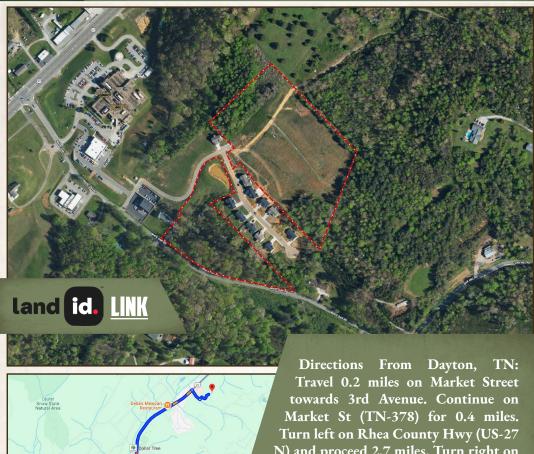

# SMALLTOWN HUNTING PROPERTIES & REAL ESTATE<sup>SM</sup>

**JASON HEATHCOE** 

PRINCIPAL BROKER

C: 931-808-0624 O: 423-568-8339

jason@smalltownproperties.com

P.O. Box 9 - Birchwood, TN 37308

N) and proceed 2.7 miles. Turn right on White Oak Road and in 0.6 miles, turn left on Brookstone Heights Lane and you will be at the property.

### LINK TO GOOGLE MAP DIRECTIONS