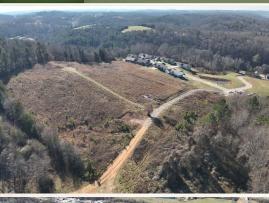

18.32± ACRES RHEA COUNTY, TN \$410,000

### **THE RHEA 18.32**

### PROPERTY INFORMATION:

- 18.32± Acres
- 43 Preliminary Plan Homesites Accepted
- Additional Acreage Available

Roughly three miles north of the city of Dayton and less than one mile off Highway 27, the 18.32± acre tract has the potential to become the next great residential community. Preliminary home plans have already been accepted for 43 lots. The land is situated in a highly desirable location featuring stunning ridge-top views that provide an ideal backdrop for your new front porch. Dayton Mountain and the valley create a peaceful "homey" atmosphere for this development, while being just under one mile away from Rhea Medical Center, Nokian, Bryan College, and Dayton are within a few minutes drive.