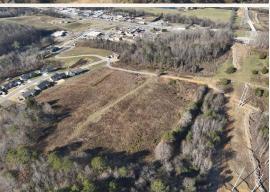

### **LOCATION:**

- Brookstone Heights Lane Dayton, TN 37321
- Rhea County
- Frontage on White Oak Road
- 3± Miles N of Dayton
- 13± Miles S of Spring City
- 38± Miles N of Chattanooga

Roughly three miles north of the city of Dayton and less than one mile off Highway 27, the 18.32± acre tract has the potential to become the next great residential community. Preliminary home plans have already been accepted for 43 lots. The land is situated in a highly desirable location featuring stunning ridge-top views that provide an ideal backdrop for your new front porch. Dayton Mountain and the valley create a peaceful "homey" atmosphere for this development, while being just under one mile away from Rhea Medical Center, Nokian, Bryan College, and Dayton are within a few minutes drive.