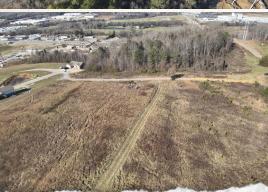

### PROPERTY INFORMATION:

- 18.32± Acres
- 43 Preliminary Plan Homesites Accepted
- Additional Acreage Available

Roughly three miles north of the city of Dayton and less than one mile off Highway 27, the 18.32± acre tract has the potential to become the next great residential community. Preliminary home plans have already been accepted for 43 lots. The land is situated in a highly desirable location featuring stunning ridge-top views that provide an ideal backdrop for your new front porch. Dayton Mountain and the valley create a peaceful "homey" atmosphere for this development, while being just under one mile away from Rhea Medical Center, Nokian, Bryan College, and Dayton are within a few minutes drive.