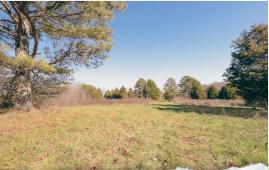

#### **PROPERTY INFORMATION:**

- 46± Acres
- Currently Used for Hunting
- Large Field with Cedars & Pines
- Preliminary Development Plans In Place
- Easy Access from Hwy 27

### **MORE ABOUT THE RHEA 46**

Whether you're looking to develop the property into a neighborhood or simply desire a secluded retreat, this parcel offers the best of both worlds. The land features a large, beautiful field with mature cedar and pine trees ideal for creating multiple home sites or even constructing a single-family estate. Picture building your dream home on a hill, enjoying views across your 46± acre parcel, all while being close to town yet surrounded by nature.