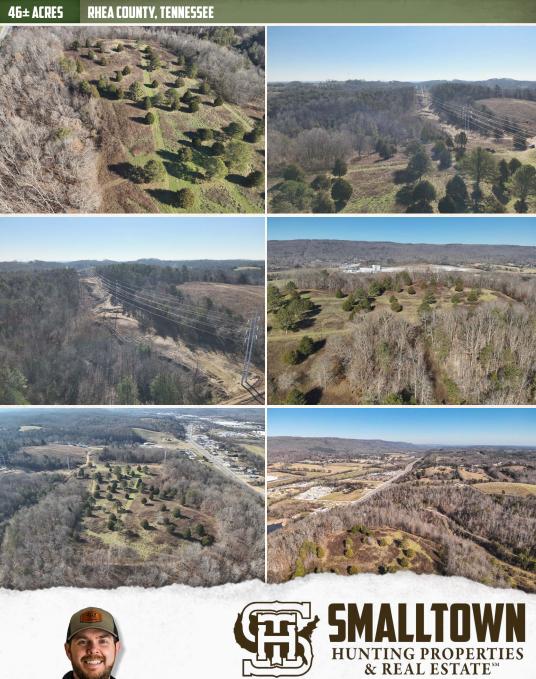

#### **PROPERTY INFORMATION:**

- 46± Acres
- Currently Used for Hunting
- Large Field with Cedars & Pines
- Preliminary Development Plans In Place
- Easy Access from Hwy 27

### WELCOME TO THE RHEA 46

**WELCOME TO THE RHEA 46...A LAND TRACT OFFERING GREAT FLEXIBILITY AND INCREDIBLE POTENTIAL!** Located just three miles north of Dayton, off of Highway 27, the 46± acre Rhea County, TN property is currently used for deer and turkey hunting, although originally purchased with plans to be transformed into a luxury subdivision. With preliminary development plans already in place, the property has an exceptional opportunity for developers and those looking to build their dream home. Upon initial visit to the property, the view from the top of the ridge was absolutely eye-catching! When you visit, be sure to stop there and take in the incredible views of Dayton Mountain and the Tennessee Valley.

### **MORE ABOUT THE RHEA 46**

Whether you're looking to develop the property into a neighborhood or simply desire a secluded retreat, this parcel offers the best of both worlds. The land features a large, beautiful field with mature cedar and pine trees ideal for creating multiple home sites or even constructing a single-family estate. Picture building your dream home on a hill, enjoying views across your 46± acre parcel, all while being close to town yet surrounded by nature.