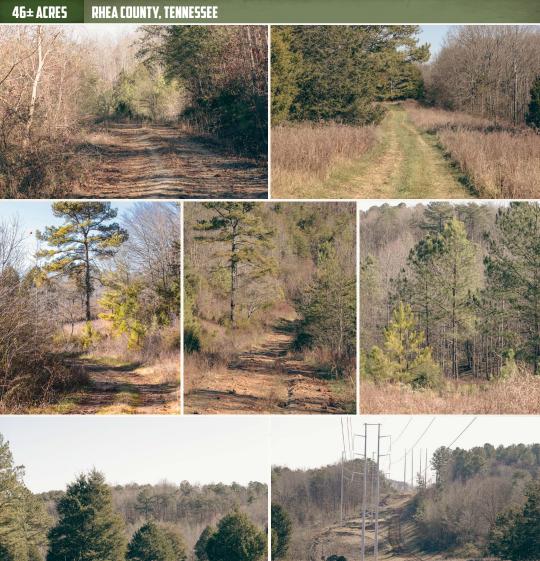

#### **PROPERTY INFORMATION:**

- 46± Acres
- Currently Used for Hunting
- Large Field with Cedars & Pines
- Preliminary Development Plans In Place
- Easy Access from Hwy 27

### **MORE ABOUT THE RHEA 46**

Whether you're looking to develop the property into a neighborhood or simply desire a secluded retreat, this parcel offers the best of both worlds. The land features a large, beautiful field with mature cedar and pine trees ideal for creating multiple home sites or even constructing a single-family estate. Picture building your dream home on a hill, enjoying views across your 46± acre parcel, all while being close to town yet surrounded by nature.