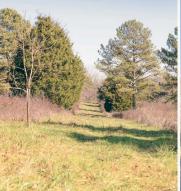

#### **PROPERTY INFORMATION:**

- 46± Acres
- Currently Used for Hunting
- Large Field with Cedars & Pines
- Preliminary Development Plans In Place
- Easy Access from Hwy 27

### **MORE ABOUT THE RHEA 46**

Whether you're looking to develop the property into a neighborhood or simply desire a secluded retreat, this parcel offers the best of both worlds. The land features a large, beautiful field with mature cedar and pine trees ideal for creating multiple home sites or even constructing a single-family estate. Picture building your dream home on a hill, enjoying views across your 46± acre parcel, all while being close to town yet surrounded by nature.