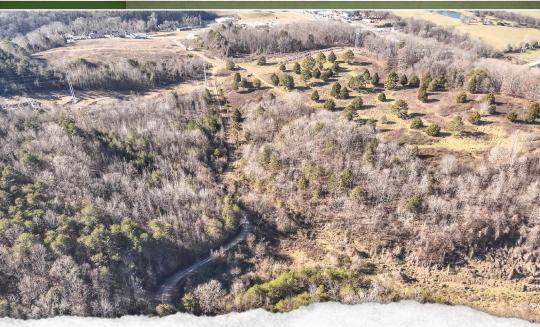

#### **PROPERTY INFORMATION:**

- 46± Acres
- Currently Used for Hunting
- Large Field with Cedars & Pines
- Preliminary Development Plans In Place
- Easy Access from Hwy 27

### WELCOME TO THE RHEA 46

**WELCOME TO THE RHEA 46...A LAND TRACT OFFERING GREAT FLEXIBILITY AND INCREDIBLE POTENTIAL!** Located just three miles north of Dayton, off of Highway 27, the 46± acre Rhea County, TN property is currently used for deer and turkey hunting, although originally purchased with plans to be transformed into a luxury subdivision. With preliminary development plans already in place, the property has an exceptional opportunity for developers and those looking to build their dream home. Upon initial visit to the property, the view from the top of the ridge was absolutely eye-catching! When you visit, be sure to stop there and take in the incredible views of Dayton Mountain and the Tennessee Valley.

### **MORE ABOUT THE RHEA 46**

Whether you're looking to develop the property into a neighborhood or simply desire a secluded retreat, this parcel offers the best of both worlds. The land features a large, beautiful field with mature cedar and pine trees ideal for creating multiple home sites or even constructing a single-family estate. Picture building your dream home on a hill, enjoying views across your 46± acre parcel, all while being close to town yet surrounded by nature.