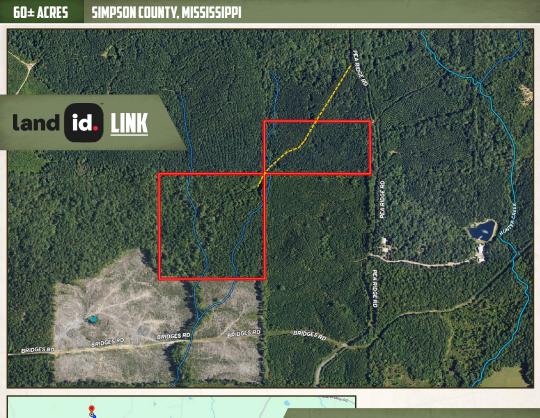

#### LOCATION:

- Harrisville, MS 39082
- Simpson County
- Deeded Easement from Pea Ridge Road
- 13± Miles S of Florence
- 17.8± Miles W of Mendenhall
- 20± Miles E of Crystal Springs

#### **COORDINATES:**

• 32.00636, -90.08907

WEST | MANAGING BROKER

C: 601-248-4396 | dennis@smalltownproperties.com

#### SIMPSON COUNTY, MISSISSIPPI

2121 5th St., Ste 206 - Meridian, MS 39301 | O: 769-760-0005 | smalltownproperties.com tofernation is before due to be accurate but may guard

Directions From Harrisville, MS: Travel west on MS-540 W toward MS-469 S. Continue onto MS-469 N for 1.5 miles. Turn right onto Pea Ridge Road.

### LINK TO GOOGLE MAP DIRECTIONS

try llc media blasting

DEWAYNE ATKINSON | LAND SPECIALIST C: 601-832-3075 | dewayne@smalltownproperties.com

**DENNIS WEST** | MANAGING BROKER C: 601-248-4396 | dennis@smalltownproperties.com