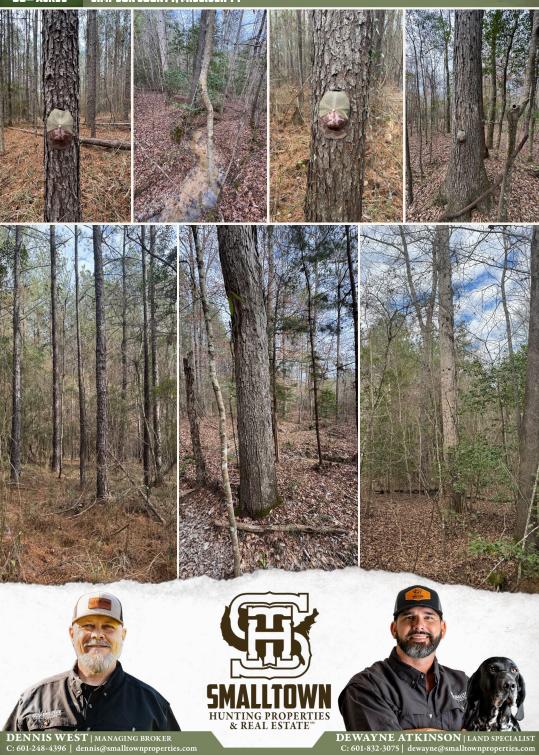

#### **PROPERTY INFORMATION:**

- 60± Acres
- Internal Road
- Food Plot
- Creek
- Mixed Timber
- Marketable Timber

### **WELCOME TO THE SIMPSON 60**

**EXPLORE A 60± ACRE PROPERTY SUITABLE FOR HUNTING, TIMBER INVESTMENT OR A PEACEFUL RETREAT.** Situated in the Harrisville community of Simpson County, MS approximately 13 miles south of Florence, this tract consists of mixed and marketable timber, featuring oak trees. Enjoy good hunting opportunities as it has several creeks running throughout. There is an open internal road for easy navigation. Although there is no direct road frontage, the property is accessible via deeded easement with a well-maintained road.