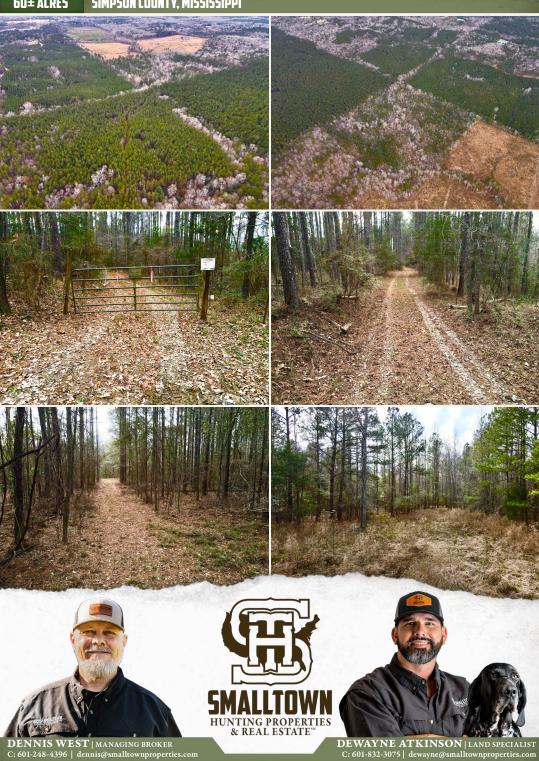

#### **PROPERTY INFORMATION:**

- 60± Acres
- Internal Road
- Food Plot
- Creek
- Mixed Timber
- Marketable Timber

### **WELCOME TO THE SIMPSON 60**

**EXPLORE A 60± ACRE PROPERTY SUITABLE FOR HUNTING, TIMBER INVESTMENT OR A PEACEFUL RETREAT.** Situated in the Harrisville community of Simpson County, MS approximately 13 miles south of Florence, this tract consists of mixed and marketable timber, featuring oak trees. Enjoy good hunting opportunities as it has several creeks running throughout. There is an open internal road for easy navigation. Although there is no direct road frontage, the property is accessible via deeded easement with a well-maintained road.