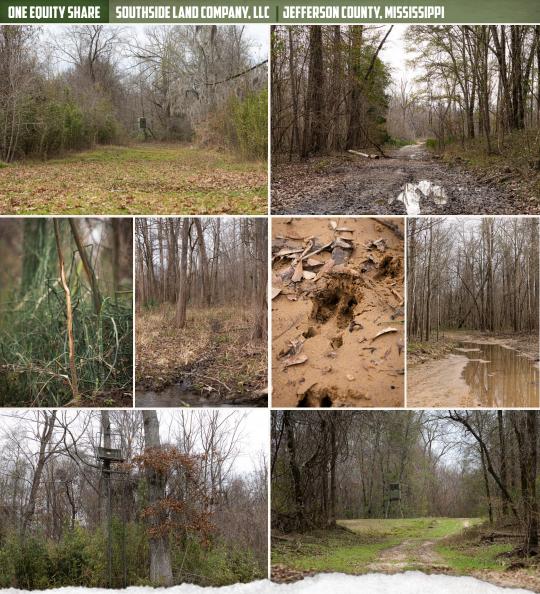

The property is split between  $1,400\pm$  acres of hills, featuring some of the best turkey hunting in the state. Mature hardwood timber, large food plots, and nearly endless interior roads land you almost anywhere you need to be with a short walk. The remaining  $1,600\pm$  acres are located in the sought-after Mississippi River Bottoms, known for their exceptional waterfowl and big mature Mississippi whitetails, plus excellent fishing opportunities.

For hunters, this property is truly a dream come true. The land consistently produces trophyquality deer (140–160 inches) year after year, and the established duck holes deliver consistent limits of waterfowl season after season. With box blinds and feeders already in place, all you need to do is load the family, show up, and start hunting!