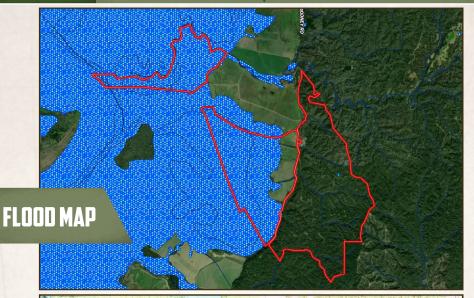

The property is split between  $1,400\pm$  acres of hills, featuring some of the best turkey hunting in the state. Mature hardwood timber, large food plots, and nearly endless interior roads land you almost anywhere you need to be with a short walk. The remaining  $1,600\pm$  acres are located in the sought-after Mississippi River Bottoms, known for their exceptional waterfowl and big mature Mississippi whitetails, plus excellent fishing opportunities.

For hunters, this property is truly a dream come true. The land consistently produces trophyquality deer (140–160 inches) year after year, and the established duck holes deliver consistent limits of waterfowl season after season. With box blinds and feeders already in place, all you need to do is load the family, show up, and start hunting!