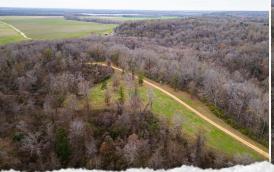

#### **PROPERTY INFORMATION:**

- 3,100± Total Acres
- 24 Total Shares
- World Class Deer Hunting
- Duck Holes
- Turkey & Small Game
- Large Timber
- Hills and River Bottoms
- 40+ Box Stands
- 50+ Wildlife Plots
- Exceptional Road System
- Tractor Shed & Camp Tractor
- Walk-In Cooler & Covered Skinning Rack
- Community Room
- Diverse Habitat
- Annual Dues/Debt Assumption Available Upon Request
- Family Friendly Camp, Bring the Wives and Kids
- Membership Subject to Approval of Club and Debt Assumption

The property is split between  $1,400\pm$  acres of hills, featuring some of the best turkey hunting in the state. Mature hardwood timber, large food plots, and nearly endless interior roads land you almost anywhere you need to be with a short walk. The remaining  $1,600\pm$  acres are located in the sought-after Mississippi River Bottoms, known for their exceptional waterfowl and big mature Mississippi whitetails, plus excellent fishing opportunities.