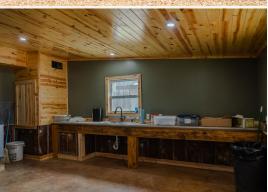

## MORE ABOUT SOUTHSIDE LAND COMPANY, LLC

Beyond hunting, the property is equipped with a 600± square foot, heated and cooled community room providing a comfortable retreat after a day in the field. The facility also includes a walk-in cooler, a camp tractor and shed, and a skinning shed for convenience and efficiency.