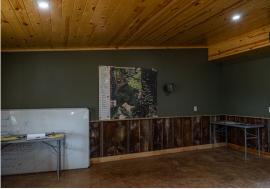

## MORE ABOUT SOUTHSIDE LAND COMPANY, LLC

Beyond hunting, the property is equipped with a 600± square foot, heated and cooled community room providing a comfortable retreat after a day in the field. The facility also includes a walk-in cooler, a camp tractor and shed, and a skinning shed for convenience and efficiency.