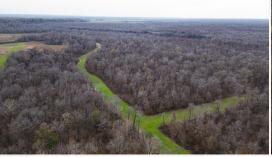

The property is split between  $1,400\pm$  acres of hills, featuring some of the best turkey hunting in the state. Mature hardwood timber, large food plots, and nearly endless interior roads land you almost anywhere you need to be with a short walk. The remaining  $1,600\pm$  acres are located in the sought-after Mississippi River Bottoms, known for their exceptional waterfowl and big mature Mississippi whitetails, plus excellent fishing opportunities.