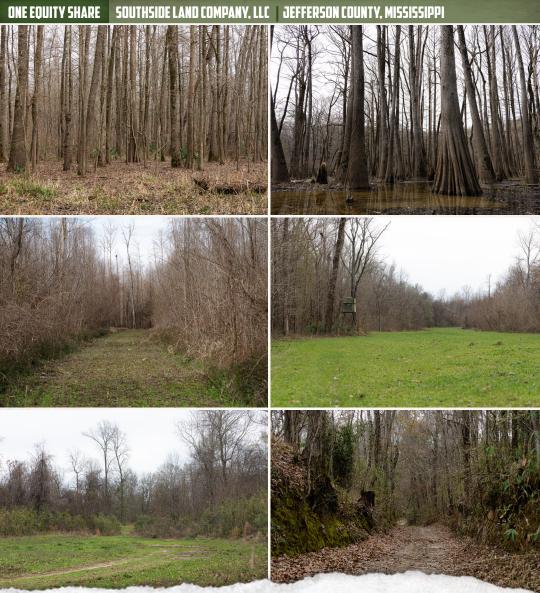

The property is split between  $1,400\pm$  acres of hills, featuring some of the best turkey hunting in the state. Mature hardwood timber, large food plots, and nearly endless interior roads land you almost anywhere you need to be with a short walk. The remaining  $1,600\pm$  acres are located in the sought-after Mississippi River Bottoms, known for their exceptional waterfowl and big mature Mississippi whitetails, plus excellent fishing opportunities.

For hunters, this property is truly a dream come true. The land consistently produces trophyquality deer (140–160 inches) year after year, and the established duck holes deliver consistent limits of waterfowl season after season. With box blinds and feeders already in place, all you need to do is load the family, show up, and start hunting!