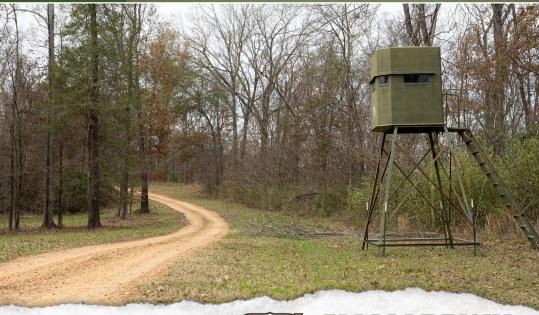

#### **PROPERTY INFORMATION:**

- 3,100± Total Acres
- 24 Total Shares
- World Class Deer Hunting
- Duck Holes
- Turkey & Small Game
- Large Timber
- Hills and River Bottoms
- 40+ Box Stands
- 50+ Wildlife Plots
- Exceptional Road System
- Tractor Shed & Camp Tractor
- Walk-In Cooler & Covered Skinning Rack
- Community Room
- Diverse Habitat
- Annual Dues/Debt Assumption Available Upon Request
- Family Friendly Camp, Bring the Wives and Kids
- Membership Subject to Approval of Club and Debt Assumption

The property is split between  $1,400\pm$  acres of hills, featuring some of the best turkey hunting in the state. Mature hardwood timber, large food plots, and nearly endless interior roads land you almost anywhere you need to be with a short walk. The remaining  $1,600\pm$  acres are located in the sought-after Mississippi River Bottoms, known for their exceptional waterfowl and big mature Mississippi whitetails, plus excellent fishing opportunities.

For hunters, this property is truly a dream come true. The land consistently produces trophyquality deer (140–160 inches) year after year, and the established duck holes deliver consistent limits of waterfowl season after season. With box blinds and feeders already in place, all you need to do is load the family, show up, and start hunting!