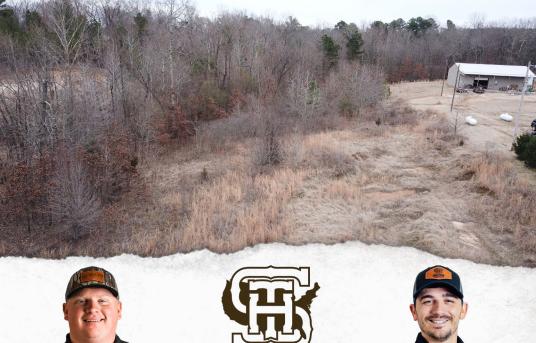

#### WELCOME TO THE TATE 2

ARE YOU SEARCHING FOR A SPOT TO BUILD YOUR DREAM HOME? This 2± acre lot on Swan Lake Drive in Coldwater, Mississippi, is ideal! The Tate County property offers a flat, level area in the front, perfect for building, with a creek running along the back, providing natural beauty and privacy. Situated on a quiet dead-end road that ends in a cul-de-sac, this lot features reduced traffic and a peaceful atmosphere, making it an excellent choice for anyone seeking a serene living environment. The location is incredibly convenient, with Coldwater being just eight minutes away and only 16 minutes to Senatobia and 17 minutes to Hernando, ensuring easy access to shopping, dining, and local amenities. The property is within the highly rated Tate County School District, offering an ideal setting for families. Utilities are available, with electricity provided by Entergy; this is an easy lot to develop. Additionally, the sellers are offering a \$10,000 buyers bonus to be obtained at closing to put towards dirt work and site preparation for your new home. This is a fantastic chance to secure a beautiful piece of land in a quiet, convenient location with everything you need to start building right away.