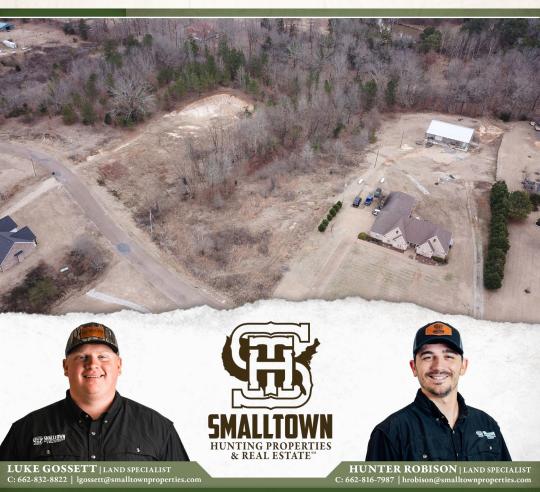

#### WELCOME TO THE TATE 2

ARE YOU SEARCHING FOR A SPOT TO BUILD YOUR DREAM HOME? This 2± acre lot on Swan Lake Drive in Coldwater, Mississippi, is ideal! The Tate County property offers a flat, level area in the front, perfect for building, with a creek running along the back, providing natural beauty and privacy. Situated on a quiet dead-end road that ends in a cul-de-sac, this lot features reduced traffic and a peaceful atmosphere, making it an excellent choice for anyone seeking a serene living environment. The location is incredibly convenient, with Coldwater being just eight minutes away and only 16 minutes to Senatobia and 17 minutes to Hernando, ensuring easy access to shopping, dining, and local amenities. The property is within the highly rated Tate County School District, offering an ideal setting for families. Utilities are available, with electricity provided by Entergy; this is an easy lot to develop. Additionally, the sellers are offering a \$10,000 buyers bonus to be obtained at closing to put towards dirt work and site preparation for your new home. This is a fantastic chance to secure a beautiful piece of land in a quiet, convenient location with everything you need to start building right away.

Call Hunter Robison or Luke Gossett today to schedule a showing!

( SMALLTOWN

HUNTER ROBISON | LAND SPECIALIST C: 662-816-7987 | hrobison@smalltownproperties.com

HUNTING PROPERTIES & REAL ESTATE™

HUNTER ROBISON | LAND SPECIALIST C: 662-816-7987 | hrobison@smalltownproperties.com