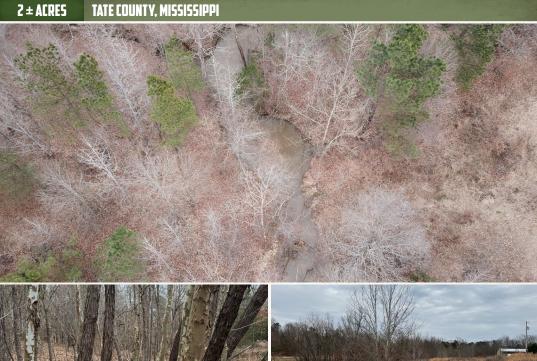

#### WELCOME TO THE TATE 2

ARE YOU SEARCHING FOR A SPOT TO BUILD YOUR DREAM HOME? This 2± acre lot on Swan Lake Drive in Coldwater, Mississippi, is ideal! The Tate County property offers a flat, level area in the front, perfect for building, with a creek running along the back, providing natural beauty and privacy. Situated on a quiet dead-end road that ends in a cul-de-sac, this lot features reduced traffic and a peaceful atmosphere, making it an excellent choice for anyone seeking a serene living environment. The location is incredibly convenient, with Coldwater being just eight minutes away and only 16 minutes to Senatobia and 17 minutes to Hernando, ensuring easy access to shopping, dining, and local amenities. The property is within the highly rated Tate County School District, offering an ideal setting for families. Utilities are available, with electricity provided by Entergy; this is an easy lot to develop. Additionally, the sellers are offering a \$10,000 buyers bonus to be obtained at closing to put towards dirt work and site preparation for your new home. This is a fantastic chance to secure a beautiful piece of land in a quiet, convenient location with everything you need to start building right away.