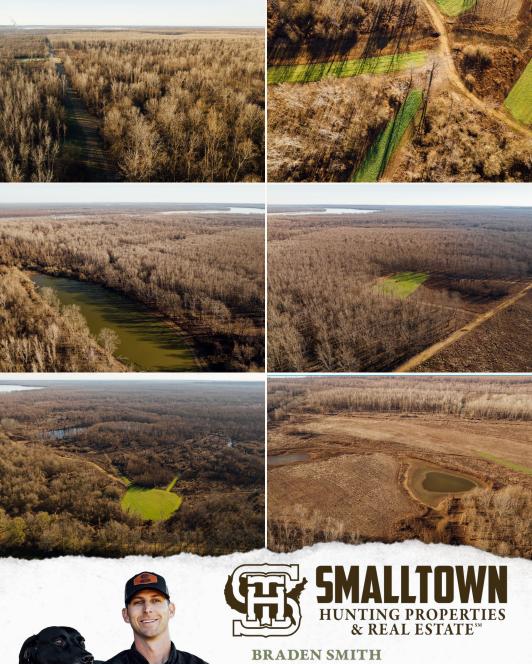

## **PROPERTY INFORMATION:**

- 7,200± Acres in the Mississippi River Bottom
- 1,000± SqFt Private Elevated Mobile Home/Cabin
- 2 Bedrooms/ 2 Bathrooms
- Wrap-around Porch

- Central Mess Hall
- 500± Acre Bow Only Area

PROPERTY PROFILE

- 9.8± Miles of Mississippi River Frontage
- 2.7± Miles of Mississippi
- 29 Shares Currently Owned by 11 Members
- Annual Dues/Debt Assumption Available Upon Request
- Family Friendly Camp, Bring the Wives and Kids
- Great Fishing
- Skinning Shed with Walk-In Cooler
- Duck, Deer, Turkey, Hogs, Dove, & Small Game
- 76± Wildlife Plots
- 34 Box Stands, 32 with a Lock-on or Ladder
- Mature Timber, Cutover, Sloughs, Bayous, Fields, & Lakes
- Miles of Roads for Access
- Membership Subject to Approval of Club and Debt Assumption

Togo Island has earned its reputation as some of the best whitetail hunting in the south. With its rich history and fertile land, it is a true haven for outdoorsmen, offering unparalleled hunting and fishing opportunities. Whether you enjoy shooting big mature whitetails, ducks, or simply appreciate the outdoors, Togo Island provides an ideal setting for recreation. In addition to trophy hunting, the whole family can enjoy great fishing and large sandbars along 9.8 miles of Mississippi River frontage and 2.7 miles of Big Black River frontage.