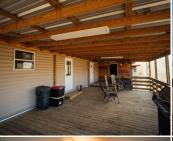

An all-weather access road ensures enjoyment of Togo Island year-round. The property is located just 30 minutes south of Vicksburg and is easily accessible from U.S. Highway 61. Once you arrive at camp, you will find a well-maintained, elevated two bedroom, two bath mobile home/ cabin offering 1,000 square feet of living space, a wraparound porch, and a 2-ton elevator located on lot number 8. This mobile home provides comfort and convenience, allowing you to make the most of your time in the great outdoors. In addition to the private mobile home, there is also a central mess hall where members can enjoy great food and fellowship, a walk-in cooler, and a covered skinning shed.