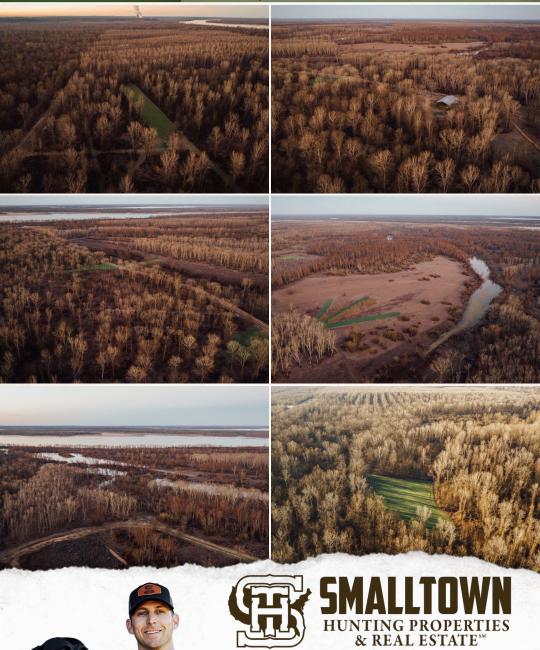

## **PROPERTY INFORMATION:**

- 7,200± Acres in the Mississippi River Bottom
- 1,000± SqFt Private Elevated Mobile Home/Cabin
- 2 Bedrooms/ 2 Bathrooms
- Wrap-around Porch

- Central Mess Hall
- 500± Acre Bow Only Area

PROPERTY PROFILE

- 9.8± Miles of Mississippi River Frontage
- 2.7± Miles of Mississippi
- 29 Shares Currently Owned by 11 Members
- Annual Dues/Debt Assumption Available Upon Request
- Family Friendly Camp, Bring the Wives and Kids
- Great Fishing
- Skinning Shed with Walk-In Cooler
- Duck, Deer, Turkey, Hogs, Dove, & Small Game
- 76± Wildlife Plots
- 34 Box Stands, 32 with a Lock-on or Ladder
- Mature Timber, Cutover, Sloughs, Bayous, Fields, & Lakes
- Miles of Roads for Access
- Membership Subject to Approval of Club and Debt Assumption

Togo Island has earned its reputation as some of the best whitetail hunting in the south. With its rich history and fertile land, it is a true haven for outdoorsmen, offering unparalleled hunting and fishing opportunities. Whether you enjoy shooting big mature whitetails, ducks, or simply appreciate the outdoors, Togo Island provides an ideal setting for recreation. In addition to trophy hunting, the whole family can enjoy great fishing and large sandbars along 9.8 miles of Mississippi River frontage and 2.7 miles of Big Black River frontage.