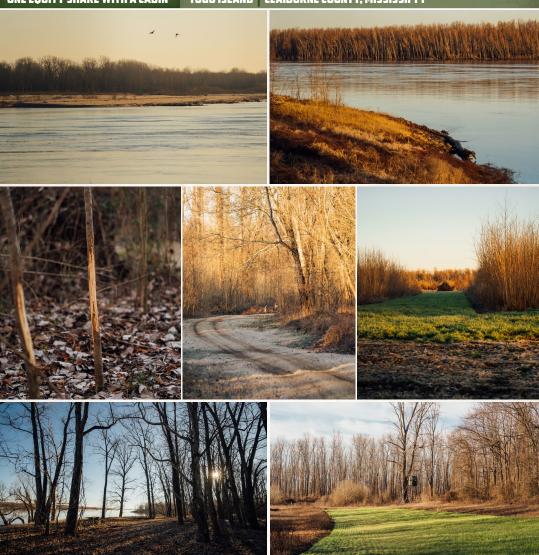

Togo Island has earned its reputation as some of the best whitetail hunting in the south. With its rich history and fertile land, it is a true haven for outdoorsmen, offering unparalleled hunting and fishing opportunities. Whether you enjoy shooting big mature whitetails, ducks, or simply appreciate the outdoors, Togo Island provides an ideal setting for recreation. In addition to trophy hunting, the whole family can enjoy great fishing and large sandbars along 9.8 miles of Mississippi River frontage and 2.7 miles of Big Black River frontage.

An all-weather access road ensures enjoyment of Togo Island year-round. The property is located just 30 minutes south of Vicksburg and is easily accessible from U.S. Highway 61. Once you arrive at camp, you will find a well-maintained, elevated two bedroom, two bath mobile home/ cabin offering 1,000 square feet of living space, a wraparound porch, and a 2-ton elevator located on lot number 8. This mobile home provides comfort and convenience, allowing you to make the most of your time in the great outdoors. In addition to the private mobile home, there is also a central mess hall where members can enjoy great food and fellowship, a walk-in cooler, and a covered skinning shed.