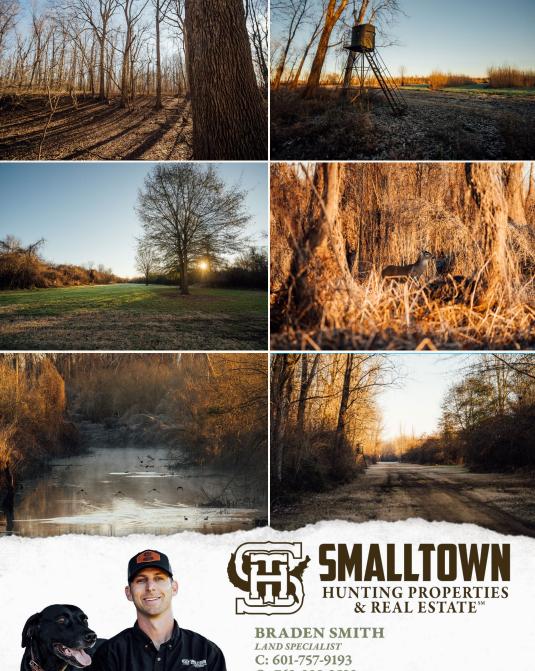

PROPERTY PROFILE

- 9.8± Miles of Mississippi River Frontage
- 2.7± Miles of Mississippi
- 29 Shares Currently Owned by 11 Members
- Annual Dues/Debt Assumption Available Upon Request
- Family Friendly Camp, Bring the Wives and Kids
- Great Fishing
- Skinning Shed with Walk-In Cooler
- Duck, Deer, Turkey, Hogs, Dove, & Small Game
- 76± Wildlife Plots
- 34 Box Stands, 32 with a Lock-on or Ladder
- Mature Timber, Cutover, Sloughs, Bayous, Fields, & Lakes
- Miles of Roads for Access
- Membership Subject to Approval of Club and Debt Assumption

## **MORE ABOUT TOGO ISLAND**

The habitat here is second to none. The abundant mast crop, dewberry, and planned food plots provide high-protein nutrition that supports the flourishing wildlife. The management plan for the property includes summer grazing programs with soybeans, corn, vetch, and other high-protein crops to further enhance the habitat for wildlife. A large tractor shed equipped with a 6000 and 7000 series John Deere is in place to help aid in the preparation of these habitat improvements.

An all-weather access road ensures enjoyment of Togo Island year-round. The property is located just 30 minutes south of Vicksburg and is easily accessible from U.S. Highway 61. Once you arrive at camp, you will find a well-maintained, elevated two bedroom, two bath mobile home/ cabin offering 1,000 square feet of living space, a wraparound porch, and a 2-ton elevator located on lot number 8. This mobile home provides comfort and convenience, allowing you to make the most of your time in the great outdoors. In addition to the private mobile home, there is also a central mess hall where members can enjoy great food and fellowship, a walk-in cooler, and a covered skinning shed.