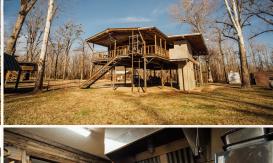

An all-weather access road ensures enjoyment of Togo Island year-round. The property is located just 30 minutes south of Vicksburg and is easily accessible from U.S. Highway 61. Once you arrive at camp, you will find a well-maintained, elevated two bedroom, two bath mobile home/ cabin offering 1,000 square feet of living space, a wraparound porch, and a 2-ton elevator located on lot number 8. This mobile home provides comfort and convenience, allowing you to make the most of your time in the great outdoors. In addition to the private mobile home, there is also a central mess hall where members can enjoy great food and fellowship, a walk-in cooler, and a covered skinning shed.