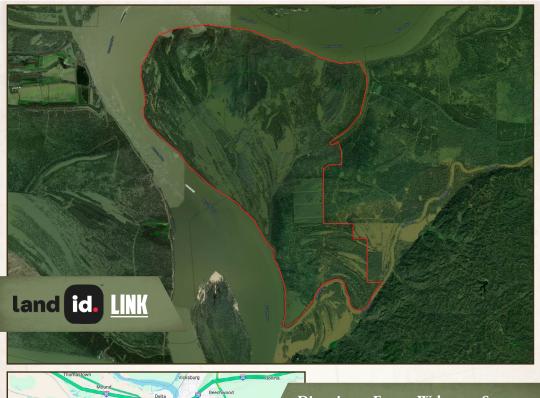

## **PROPERTY INFORMATION:**

- 7,200± Acres in the Mississippi River Bottom
- 1,000± SqFt Private Elevated Mobile Home/Cabin
- 2 Bedrooms/ 2 Bathrooms
- Wrap-around Porch

- Central Mess Hall
- 500± Acre Bow Only Area

PROPERTY PROFILE

- 9.8± Miles of Mississippi River Frontage
- 2.7± Miles of Mississippi
- 29 Shares Currently Owned by 11 Members
- Annual Dues/Debt Assumption Available Upon Request
- Family Friendly Camp, Bring the Wives and Kids
- Great Fishing
- Skinning Shed with Walk-In Cooler
- Duck, Deer, Turkey, Hogs, Dove, & Small Game
- 76± Wildlife Plots
- 34 Box Stands, 32 with a Lock-on or Ladder
- Mature Timber, Cutover, Sloughs, Bayous, Fields, & Lakes
- Miles of Roads for Access
- Membership Subject to Approval of Club and Debt Assumption

Togo Island has earned its reputation as some of the best whitetail hunting in the south. With its rich history and fertile land, it is a true haven for outdoorsmen, offering unparalleled hunting and fishing opportunities. Whether you enjoy shooting big mature whitetails, ducks, or simply appreciate the outdoors, Togo Island provides an ideal setting for recreation. In addition to trophy hunting, the whole family can enjoy great fishing and large sandbars along 9.8 miles of Mississippi River frontage and 2.7 miles of Big Black River frontage.