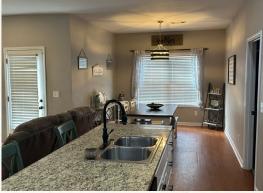

As you step inside, you'll be greeted by an inviting open floor plan fitting for both entertaining and everyday living. The kitchen features granite countertops, making it an ideal space for meal prep and family gatherings. The large living area seamlessly flows into the dining space, creating a warm and welcoming environment. The home offers sizeable bedrooms, providing plenty of space for everyone. The primary suite is open and complete with a private bathroom and ample closet space. With two full bathrooms, there's no shortage of convenience for your family and guests.