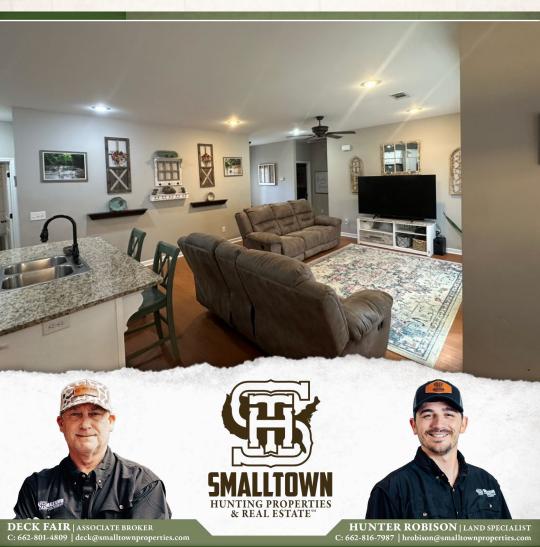

As you step inside, you'll be greeted by an inviting open floor plan fitting for both entertaining and everyday living. The kitchen features granite countertops, making it an ideal space for meal prep and family gatherings. The large living area seamlessly flows into the dining space, creating a warm and welcoming environment. The home offers sizeable bedrooms, providing plenty of space for everyone. The primary suite is open and complete with a private bathroom and ample closet space. With two full bathrooms, there's no shortage of convenience for your family and guests.

For your very own private showing, please contact Deck Fair or Hunter Robison!

HUNTER ROBISON | LAND SPECIALIST C: 662-816-7987 | hrobison@smalltownproperties.com

HUNTING PROPERTIES & REAL ESTATE<sup>54</sup>

HUNTER ROBISON | LAND SPECIALIST C: 662-816-7987 | hrobison@smalltownproperties.com

DECK FAIR | ASSOCIATE BROKER C: 662-801-4809 | deck@smalltownproperties.com

Directions From The Intersection Of Hwy6/MS-7 S in Oxford, MS: Travel 6.8 miles south and continue straight to stay on MS-7 S. At the traffic circle, take the 1st exit to stay on MS-7 S. Proceed 0.8 miles. Turn left onto S Shelbi Drive. In 0.5 miles, the destination will be on the right.