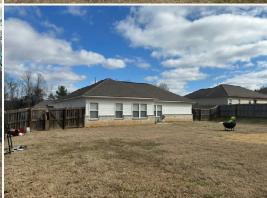

#### PROPERTY INFORMATION:

- 0.38± Acre Lot
- 1,694± SqFt Home
- 4 Bedrooms/2 Baths
- Open Floor Plan
- **Large Living Room**
- Spacious Kitchen with Island
- Primary Suite with Walk-In Closet
- Attached Two-Car Garage
- Fenced-In Backyard

# **MORE ABOUT 175 SHELBI DRIVE**

Walk outside into the fenced-in backyard, a safe haven for pets, kids, or simply enjoying a quiet afternoon. The fully enclosed yard offers plenty of room to run and play, as well as an excellent spot for hosting barbecues and outdoor gatherings. The home also features durable architectural shingles, ensuring long-term protection and a low-maintenance lifestyle.