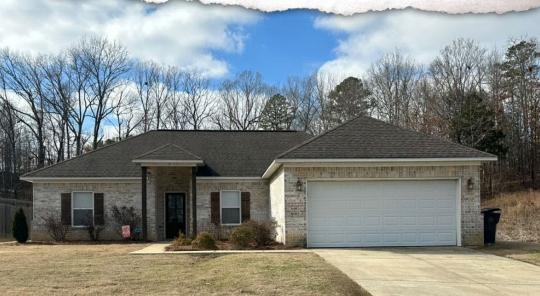

#### PROPERTY INFORMATION:

- 0.38± Acre Lot
- 1,694± SqFt Home
- 4 Bedrooms/2 Baths
- Open Floor Plan
- **Large Living Room**
- Spacious Kitchen with Island
- Primary Suite with Walk-In Closet
- Attached Two-Car Garage
- Fenced-In Backyard

## **WELCOME TO 175 SHELBI DRIVE**

WELCOME HOME TO 175 SHELBI DRIVE, A BEAUTIFULLY MAINTAINED HOME OFFERING FOUR BEDROOMS AND 2 BATHROOMS IN THE SOUGHT-AFTER SHELBI'S PLACE NEIGHBORHOOD. Built in 2017, this spacious 1,694± square foot Lafayette County home sits on a generous .38± acre lot and is perfect for families, first-time homebuyers, or anyone looking for a peaceful retreat just minutes from downtown Oxford.