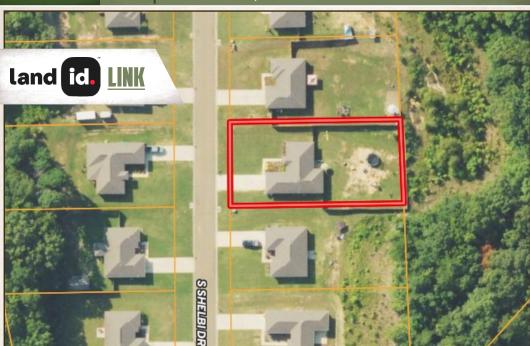

#### **LOCATION:**

- 175 Shelbi Drive Oxford, MS 38655
- Shelbi's Place Neighborhood
- Lafayette County
- 7.6± Miles S of Oxford

#### **COORDINATES:**

• 34.2512, -89.53257

#### PROPERTY INFORMATION:

- 0.38± Acre Lot
- 1,694± SqFt Home
- 4 Bedrooms/2 Baths
- Open Floor Plan
- **Large Living Room**
- Spacious Kitchen with Island
- Primary Suite with Walk-In Closet
- Attached Two-Car Garage
- Fenced-In Backyard