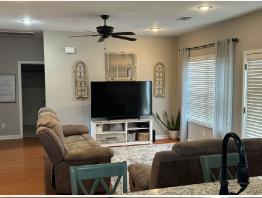

#### PROPERTY INFORMATION:

- 0.38± Acre Lot
- 1,694± SqFt Home
- 4 Bedrooms/2 Baths
- Open Floor Plan
- **Large Living Room**
- Spacious Kitchen with Island
- Primary Suite with Walk-In Closet
- Attached Two-Car Garage
- Fenced-In Backyard

As you step inside, you'll be greeted by an inviting open floor plan fitting for both entertaining and everyday living. The kitchen features granite countertops, making it an ideal space for meal prep and family gatherings. The large living area seamlessly flows into the dining space, creating a warm and welcoming environment. The home offers sizeable bedrooms, providing plenty of space for everyone. The primary suite is open and complete with a private bathroom and ample closet space. With two full bathrooms, there's no shortage of convenience for your family and guests.