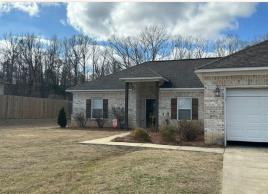

#### PROPERTY INFORMATION:

- 0.38± Acre Lot
- 1,694± SqFt Home
- 4 Bedrooms/2 Baths
- Open Floor Plan
- **Large Living Room**
- Spacious Kitchen with Island
- Primary Suite with Walk-In Closet
- Attached Two-Car Garage
- Fenced-In Backyard

# **MORE ABOUT 175 SHELBI DRIVE**

Walk outside into the fenced-in backyard, a safe haven for pets, kids, or simply enjoying a quiet afternoon. The fully enclosed yard offers plenty of room to run and play, as well as an excellent spot for hosting barbecues and outdoor gatherings. The home also features durable architectural shingles, ensuring long-term protection and a low-maintenance lifestyle.