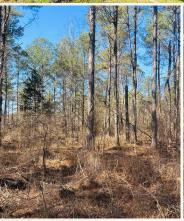

#### PROPERTY INFORMATION:

- 100± Total Acres
- 50± Acres of Thinned Plantation Pine
- \$2,340 Annual CRP
- Oak and Willow Flats
- Established Duck Hole
- Multiple Food Plots
- Internal Trail System
- Two Pole Barns
- Storage Container
- Power: Delta EPA
- Pelucia Water Association

The eastern portion of the property features a thinned plantation pine stand enrolled in CRP, providing an annual income of \$2,340 through 2030. A long-established food plot runs between the pine rows, and easy access will allow you to slip in without disrupting the property. This section also includes two pole barns and a storage container, offering plenty of space for equipment and tool storage. With areas of high ground out of the floodplain, plus public water and power, there are multiple locations for a future cabin or hunting camp.