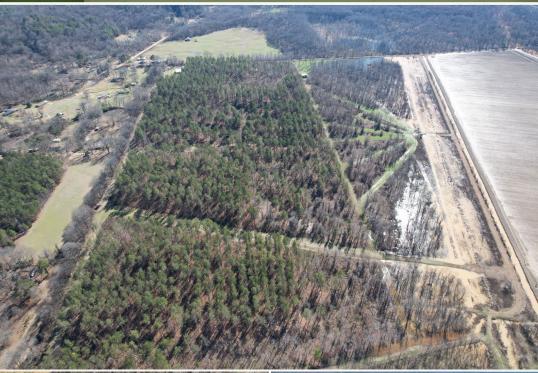

### **WELCOME TO THE CARROLL 100**

THE CARROLL 100 IS A WELL-ROUNDED, INCOME-GENERATING HUNTING TRACT IN CARROLL COUNTY, MS, LOCATED ROUGHLY 11 MILES SOUTH OF GREENWOOD. Covering approximately 100 acres, this property offers an excellent combination of deer and duck hunting opportunities with a diverse landscape.

The eastern portion of the property features a thinned plantation pine stand enrolled in CRP, providing an annual income of \$2,340 through 2030. A long-established food plot runs between the pine rows, and easy access will allow you to slip in without disrupting the property. This section also includes two pole barns and a storage container, offering plenty of space for equipment and tool storage. With areas of high ground out of the floodplain, plus public water and power, there are multiple locations for a future cabin or hunting camp.

# MORE ABOUT THE CARROLL 100

The western half of the property transitions into classic Delta habitat, featuring multiple food plots, oak and willow flats, and an established duck hole with a water control structure. Additionally, a  $10\pm$  acre section along the western boundary provides flexibility for planting additional food plots suited for deer, ducks, or even doves, maximizing the property's hunting potential.