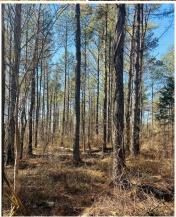

The eastern portion of the property features a thinned plantation pine stand enrolled in CRP, providing an annual income of \$2,340 through 2030. A long-established food plot runs between the pine rows, and easy access will allow you to slip in without disrupting the property. This section also includes two pole barns and a storage container, offering plenty of space for equipment and tool storage. With areas of high ground out of the floodplain, plus public water and power, there are multiple locations for a future cabin or hunting camp.