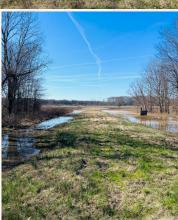

# MORE ABOUT THE CARROLL 100

The western half of the property transitions into classic Delta habitat, featuring multiple food plots, oak and willow flats, and an established duck hole with a water control structure. Additionally, a  $10\pm$  acre section along the western boundary provides flexibility for planting additional food plots suited for deer, ducks, or even doves, maximizing the property's hunting potential.