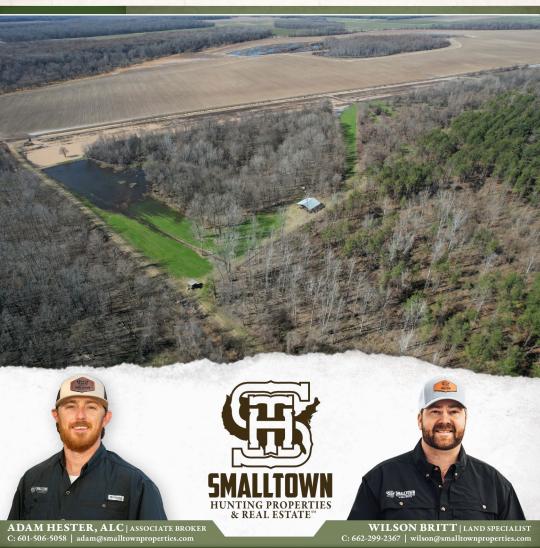

#### PROPERTY INFORMATION:

- 100± Total Acres
- 50± Acres of Thinned Plantation Pine
- \$2,340 Annual CRP
- Oak and Willow Flats
- Established Duck Hole
- Multiple Food Plots
- Internal Trail System
- Two Pole Barns
- Storage Container
- Power: Delta EPA
- Pelucia Water Association

The eastern portion of the property features a thinned plantation pine stand enrolled in CRP, providing an annual income of \$2,340 through 2030. A long-established food plot runs between the pine rows, and easy access will allow you to slip in without disrupting the property. This section also includes two pole barns and a storage container, offering plenty of space for equipment and tool storage. With areas of high ground out of the floodplain, plus public water and power, there are multiple locations for a future cabin or hunting camp.

# MORE ABOUT THE CARROLL 100

The western half of the property transitions into classic Delta habitat, featuring multiple food plots, oak and willow flats, and an established duck hole with a water control structure. Additionally, a  $10\pm$  acre section along the western boundary provides flexibility for planting additional food plots suited for deer, ducks, or even doves, maximizing the property's hunting potential.