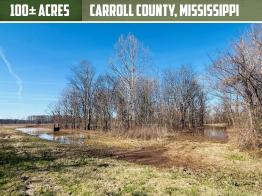

### **WELCOME TO THE CARROLL 100**

THE CARROLL 100 IS A WELL-ROUNDED, INCOME-GENERATING HUNTING TRACT IN CARROLL COUNTY, MS, LOCATED ROUGHLY 11 MILES SOUTH OF GREENWOOD. Covering approximately 100 acres, this property offers an excellent combination of deer and duck hunting opportunities with a diverse landscape.

# MORE ABOUT THE CARROLL 100

The western half of the property transitions into classic Delta habitat, featuring multiple food plots, oak and willow flats, and an established duck hole with a water control structure. Additionally, a  $10\pm$  acre section along the western boundary provides flexibility for planting additional food plots suited for deer, ducks, or even doves, maximizing the property's hunting potential.