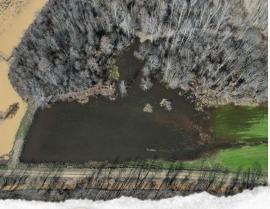

# MORE ABOUT THE CARROLL 100

The western half of the property transitions into classic Delta habitat, featuring multiple food plots, oak and willow flats, and an established duck hole with a water control structure. Additionally, a  $10\pm$  acre section along the western boundary provides flexibility for planting additional food plots suited for deer, ducks, or even doves, maximizing the property's hunting potential.