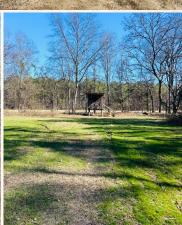

#### PROPERTY INFORMATION:

- 100± Total Acres
- 50± Acres of Thinned Plantation Pine
- \$2,340 Annual CRP
- Oak and Willow Flats
- Established Duck Hole
- Multiple Food Plots
- Internal Trail System
- Two Pole Barns
- Storage Container
- Power: Delta EPA
- Pelucia Water Association

The eastern portion of the property features a thinned plantation pine stand enrolled in CRP, providing an annual income of \$2,340 through 2030. A long-established food plot runs between the pine rows, and easy access will allow you to slip in without disrupting the property. This section also includes two pole barns and a storage container, offering plenty of space for equipment and tool storage. With areas of high ground out of the floodplain, plus public water and power, there are multiple locations for a future cabin or hunting camp.