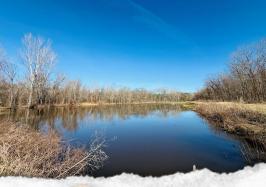

# MORE ABOUT THE CARROLL 100

The western half of the property transitions into classic Delta habitat, featuring multiple food plots, oak and willow flats, and an established duck hole with a water control structure. Additionally, a  $10\pm$  acre section along the western boundary provides flexibility for planting additional food plots suited for deer, ducks, or even doves, maximizing the property's hunting potential.