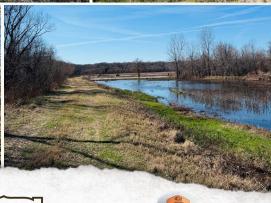

# MORE ABOUT THE CARROLL 100

The western half of the property transitions into classic Delta habitat, featuring multiple food plots, oak and willow flats, and an established duck hole with a water control structure. Additionally, a  $10\pm$  acre section along the western boundary provides flexibility for planting additional food plots suited for deer, ducks, or even doves, maximizing the property's hunting potential.