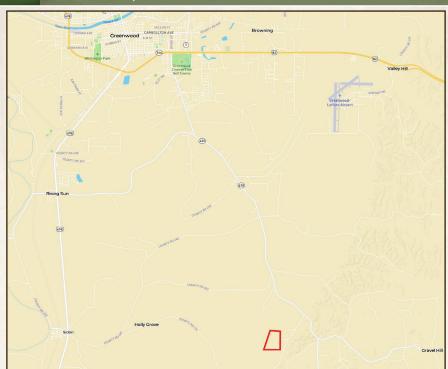

#### **LOCATION:**

- County Road 176
   Sidon, MS 38954
- Carroll County
- 11± Miles SE of Greenwood
- 75± Miles NW of Madison

#### **COORDINATES:**

• 33.40507, -90.11501