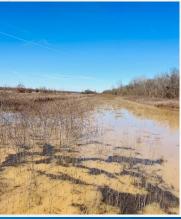

# MORE ABOUT THE CARROLL 100

The western half of the property transitions into classic Delta habitat, featuring multiple food plots, oak and willow flats, and an established duck hole with a water control structure. Additionally, a  $10\pm$  acre section along the western boundary provides flexibility for planting additional food plots suited for deer, ducks, or even doves, maximizing the property's hunting potential.