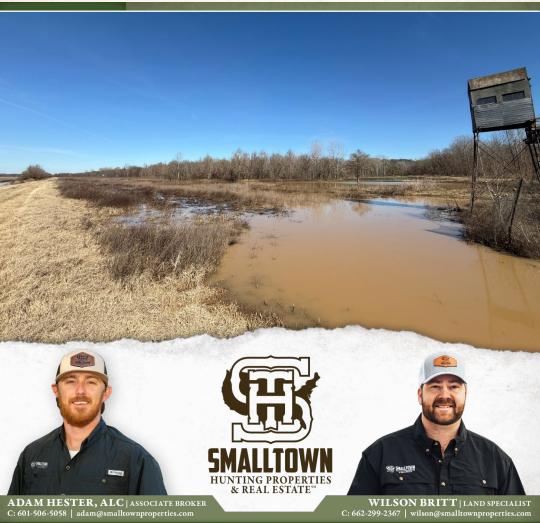

#### PROPERTY INFORMATION:

- 100± Total Acres
- 50± Acres of Thinned Plantation Pine
- \$2,340 Annual CRP
- Oak and Willow Flats
- Established Duck Hole
- Multiple Food Plots
- Internal Trail System
- Two Pole Barns
- Storage Container
- Power: Delta EPA
- Pelucia Water Association

# MORE ABOUT THE CARROLL 100

The western half of the property transitions into classic Delta habitat, featuring multiple food plots, oak and willow flats, and an established duck hole with a water control structure. Additionally, a  $10\pm$  acre section along the western boundary provides flexibility for planting additional food plots suited for deer, ducks, or even doves, maximizing the property's hunting potential.