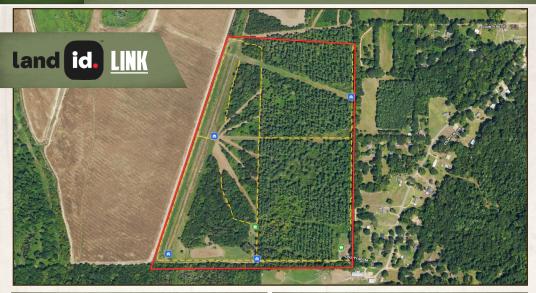

#### **LOCATION:**

- County Road 176
   Sidon, MS 38954
- Carroll County
- 11± Miles SE of Greenwood
- 75± Miles NW of Madison

#### **COORDINATES:**

• 33.40507, -90.11501

#### PROPERTY INFORMATION:

- 100± Total Acres
- 50± Acres of Thinned Plantation Pine
- \$2,340 Annual CRP
- Oak and Willow Flats
- Established Duck Hole
- Multiple Food Plots
- Internal Trail System
- Two Pole Barns
- Storage Container
- Power: Delta EPA
- Pelucia Water Association

#### LINK TO GOOGLE MAP DIRECTIONS

ADAM HESTER, ALC | ASSOCIATE BROKER C: 601-506-5058 | adam@smalltownproperties.com