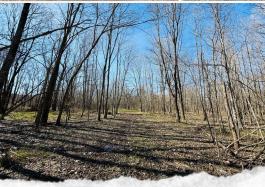

### **WELCOME TO THE CARROLL 100**

THE CARROLL 100 IS A WELL-ROUNDED, INCOME-GENERATING HUNTING TRACT IN CARROLL COUNTY, MS, LOCATED ROUGHLY 11 MILES SOUTH OF GREENWOOD. Covering approximately 100 acres, this property offers an excellent combination of deer and duck hunting opportunities with a diverse landscape.

The eastern portion of the property features a thinned plantation pine stand enrolled in CRP, providing an annual income of \$2,340 through 2030. A long-established food plot runs between the pine rows, and easy access will allow you to slip in without disrupting the property. This section also includes two pole barns and a storage container, offering plenty of space for equipment and tool storage. With areas of high ground out of the floodplain, plus public water and power, there are multiple locations for a future cabin or hunting camp.