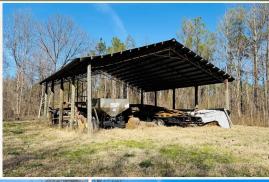

#### PROPERTY INFORMATION:

- 100± Total Acres
- 50± Acres of Thinned Plantation Pine
- \$2,340 Annual CRP
- Oak and Willow Flats
- Established Duck Hole
- Multiple Food Plots
- Internal Trail System
- Two Pole Barns
- Storage Container
- Power: Delta EPA
- Pelucia Water Association

The eastern portion of the property features a thinned plantation pine stand enrolled in CRP, providing an annual income of \$2,340 through 2030. A long-established food plot runs between the pine rows, and easy access will allow you to slip in without disrupting the property. This section also includes two pole barns and a storage container, offering plenty of space for equipment and tool storage. With areas of high ground out of the floodplain, plus public water and power, there are multiple locations for a future cabin or hunting camp.