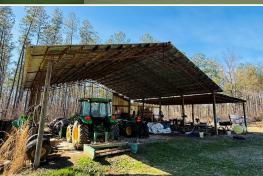

#### PROPERTY INFORMATION:

- 100± Total Acres
- 50± Acres of Thinned Plantation Pine
- \$2,340 Annual CRP
- Oak and Willow Flats
- Established Duck Hole
- Multiple Food Plots
- Internal Trail System
- Two Pole Barns
- Storage Container
- Power: Delta EPA
- Pelucia Water Association

The eastern portion of the property features a thinned plantation pine stand enrolled in CRP, providing an annual income of \$2,340 through 2030. A long-established food plot runs between the pine rows, and easy access will allow you to slip in without disrupting the property. This section also includes two pole barns and a storage container, offering plenty of space for equipment and tool storage. With areas of high ground out of the floodplain, plus public water and power, there are multiple locations for a future cabin or hunting camp.