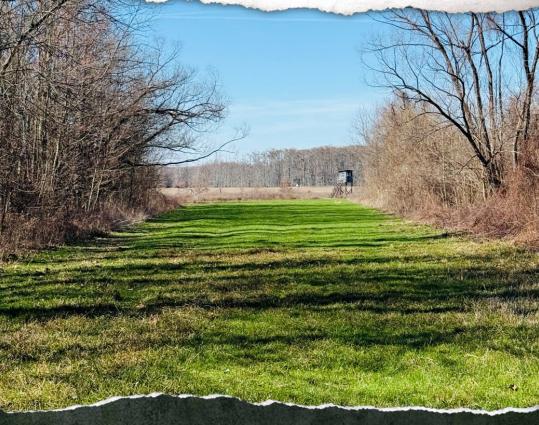

### **WELCOME TO THE CARROLL 100**

THE CARROLL 100 IS A WELL-ROUNDED, INCOME-GENERATING HUNTING TRACT IN CARROLL COUNTY, MS, LOCATED ROUGHLY 11 MILES SOUTH OF GREENWOOD. Covering approximately 100 acres, this property offers an excellent combination of deer and duck hunting opportunities with a diverse landscape.

The eastern portion of the property features a thinned plantation pine stand enrolled in CRP, providing an annual income of \$2,340 through 2030. A long-established food plot runs between the pine rows, and easy access will allow you to slip in without disrupting the property. This section also includes two pole barns and a storage container, offering plenty of space for equipment and tool storage. With areas of high ground out of the floodplain, plus public water and power, there are multiple locations for a future cabin or hunting camp.

# MORE ABOUT THE CARROLL 100

The western half of the property transitions into classic Delta habitat, featuring multiple food plots, oak and willow flats, and an established duck hole with a water control structure. Additionally, a  $10\pm$  acre section along the western boundary provides flexibility for planting additional food plots suited for deer, ducks, or even doves, maximizing the property's hunting potential.