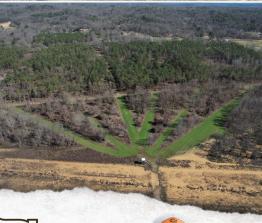

The eastern portion of the property features a thinned plantation pine stand enrolled in CRP, providing an annual income of \$2,340 through 2030. A long-established food plot runs between the pine rows, and easy access will allow you to slip in without disrupting the property. This section also includes two pole barns and a storage container, offering plenty of space for equipment and tool storage. With areas of high ground out of the floodplain, plus public water and power, there are multiple locations for a future cabin or hunting camp.

# MORE ABOUT THE CARROLL 100

The western half of the property transitions into classic Delta habitat, featuring multiple food plots, oak and willow flats, and an established duck hole with a water control structure. Additionally, a  $10\pm$  acre section along the western boundary provides flexibility for planting additional food plots suited for deer, ducks, or even doves, maximizing the property's hunting potential.