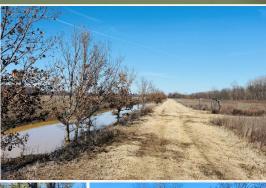

The eastern portion of the property features a thinned plantation pine stand enrolled in CRP, providing an annual income of \$2,340 through 2030. A long-established food plot runs between the pine rows, and easy access will allow you to slip in without disrupting the property. This section also includes two pole barns and a storage container, offering plenty of space for equipment and tool storage. With areas of high ground out of the floodplain, plus public water and power, there are multiple locations for a future cabin or hunting camp.

# MORE ABOUT THE CARROLL 100

The western half of the property transitions into classic Delta habitat, featuring multiple food plots, oak and willow flats, and an established duck hole with a water control structure. Additionally, a  $10\pm$  acre section along the western boundary provides flexibility for planting additional food plots suited for deer, ducks, or even doves, maximizing the property's hunting potential.