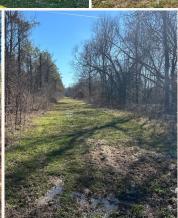

The eastern portion of the property features a thinned plantation pine stand enrolled in CRP, providing an annual income of \$2,340 through 2030. A long-established food plot runs between the pine rows, and easy access will allow you to slip in without disrupting the property. This section also includes two pole barns and a storage container, offering plenty of space for equipment and tool storage. With areas of high ground out of the floodplain, plus public water and power, there are multiple locations for a future cabin or hunting camp.

# MORE ABOUT THE CARROLL 100

The western half of the property transitions into classic Delta habitat, featuring multiple food plots, oak and willow flats, and an established duck hole with a water control structure. Additionally, a  $10\pm$  acre section along the western boundary provides flexibility for planting additional food plots suited for deer, ducks, or even doves, maximizing the property's hunting potential.