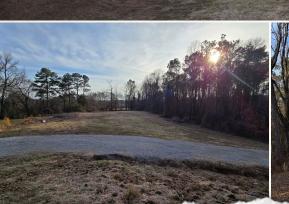

#### **PROPERTY INFORMATION:**

- 12± Acres
- 2,280± SqFt Mobile Home
- 4 Bedrooms/2 Bathrooms
- Hardwood/Pine Mix Timber
- Deer & Turkey
- Food Plot

### **WELCOME TO THE GRENADA 12**

WHETHER YOU'RE A HUNTER LOOKING FOR A PEACEFUL COUNTRY RETREAT OR SEEKING AN INVESTMENT OPPORTUNITY, THE GRENADA 12 IS WORTH CONSIDERING! This property offers it all: a home, timber, wildlife, and open space. Tucked away in the hills of Grenada County, MS, the 12± acre property features the perfect blend of comfort and outdoor adventure. A 2,280± square foot mobile home, built in 2023, offers four bedrooms, two full bathrooms, and an open concept living/kitchen area, ideal for entertaining or relaxing with family. The home has modern laminate wood flooring in the main living spaces, while the bedrooms provide carpet for added comfort. Step outside to enjoy excellent views of a mixed hardwood and pine bottom and a half-acre food plot. Additionally, the tract consists of approximately 10 acres of mature timber and roughly 1.5 acres of open space.