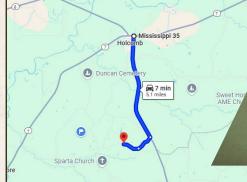

smalltownproperties.com

**Directions From the Intersection of** Hwy 8 & Hwy 35: Travel 4.4 miles south on Hwy 35 then turn right onto Hillside Road. Proceed 1.3 miles to the property on your left.

#### LINK TO GOOGLE MAP DIRECTIONS

BILLY CARPENTER LAND SPECIALIST C: 662-820-2007 O: 662-846-1425 billy@smalltownproperties.com 701 W. Sunflower Rd - Cleveland, MS 38732 smalltownproperties.com