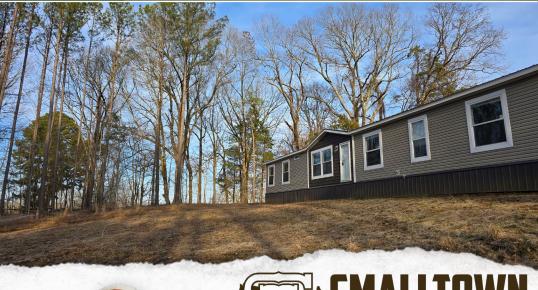

#### **PROPERTY INFORMATION:**

- 12± Acres
- 2,280± SqFt Mobile Home
- 4 Bedrooms/2 Bathrooms
- Hardwood/Pine Mix Timber
- Deer & Turkey
- Food Plot

### **WELCOME TO THE GRENADA 12**

WHETHER YOU'RE A HUNTER LOOKING FOR A PEACEFUL COUNTRY RETREAT OR SEEKING AN INVESTMENT OPPORTUNITY, THE GRENADA 12 IS WORTH CONSIDERING! This property offers it all: a home, timber, wildlife, and open space. Tucked away in the hills of Grenada County, MS, the 12± acre property features the perfect blend of comfort and outdoor adventure. A 2,280± square foot mobile home, built in 2023, offers four bedrooms, two full bathrooms, and an open concept living/kitchen area, ideal for entertaining or relaxing with family. The home has modern laminate wood flooring in the main living spaces, while the bedrooms provide carpet for added comfort. Step outside to enjoy excellent views of a mixed hardwood and pine bottom and a half-acre food plot. Additionally, the tract consists of approximately 10 acres of mature timber and roughly 1.5 acres of open space.