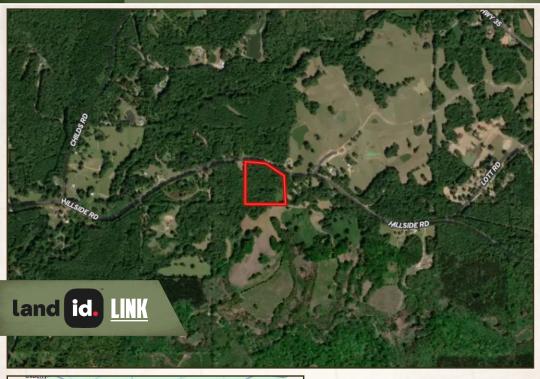

#### LOCATION:

- 1295 Hillside Road Holcomb, MS 38940
- Grenada County
- 7± Miles E of the Malmaison WMA
- 19± Miles SW of Grenada Lake
- 22± Miles NE of Greenwood

#### **COORDINATES:**

• 33.70622, -89.98032

#### **PROPERTY INFORMATION:**

- 12± Acres
- 2,280± SqFt Mobile Home
- 4 Bedrooms/2 Bathrooms
- Hardwood/Pine Mix Timber
- Deer & Turkey
- Food Plot

Located just  $7\pm$  miles from Malmaison Wildlife Management Area,  $19\pm$  miles from Grenada Lake, and  $22\pm$  miles from Greenwood, this property provides seclusion while still being within reach of outdoor recreation and city amenities.