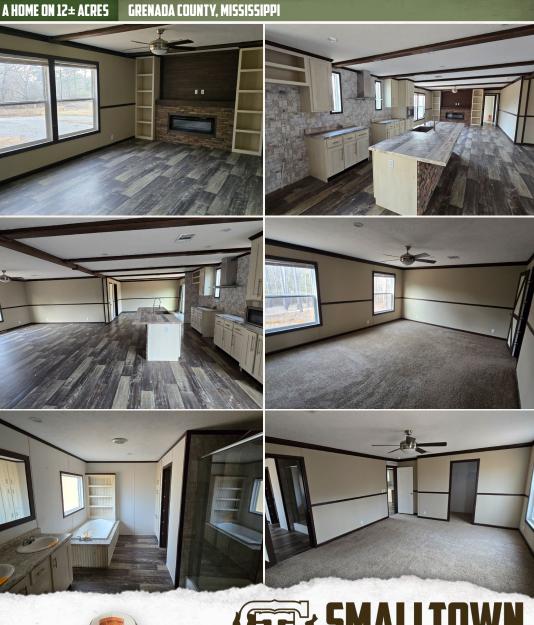

#### **PROPERTY INFORMATION:**

- 12± Acres
- 2,280± SqFt Mobile Home
- 4 Bedrooms/2 Bathrooms
- Hardwood/Pine Mix Timber
- Deer & Turkey
- Food Plot

### **WELCOME TO THE GRENADA 12**

WHETHER YOU'RE A HUNTER LOOKING FOR A PEACEFUL COUNTRY RETREAT OR SEEKING AN INVESTMENT OPPORTUNITY, THE GRENADA 12 IS WORTH CONSIDERING! This property offers it all: a home, timber, wildlife, and open space. Tucked away in the hills of Grenada County, MS, the 12± acre property features the perfect blend of comfort and outdoor adventure. A 2,280± square foot mobile home, built in 2023, offers four bedrooms, two full bathrooms, and an open concept living/kitchen area, ideal for entertaining or relaxing with family. The home has modern laminate wood flooring in the main living spaces, while the bedrooms provide carpet for added comfort. Step outside to enjoy excellent views of a mixed hardwood and pine bottom and a half-acre food plot. Additionally, the tract consists of approximately 10 acres of mature timber and roughly 1.5 acres of open space.