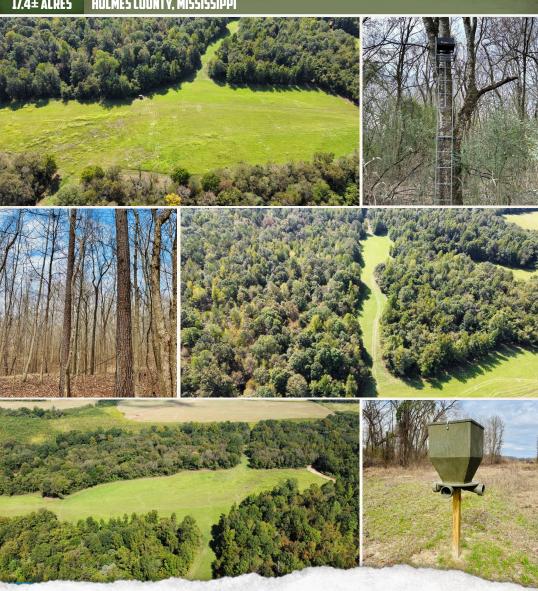

## **PROPERTY INFORMATION:**

- 17.4± Total Acres
- 13.7± Wooded Acres
- 3.7± Acres in Open Field/Pipeline
- Trophy Deer and Turkey Hunting
- 400± Feet of Frontage on Fannegusha Creek
- Deer Stands (2 Ladder, 1 Box)
- Two 300 Pound Feeders

## **WELCOME TO THE HOLMES 17.4**

WELCOME TO A 17.4± ACRE GEM NESTLED IN NORTHERN HOLMES COUNTY,

MISSISSIPPI! The Holmes 17.4 features a nice mix of hardwood and pine timber, leading to a beautiful 3.5± acre open field along Fannegusha Creek. Access to the property is from Kimbrough Road to the south, provided by a legally deeded easement, wide enough to drive a truck on when dry, with the northern boundary being Fannegusha Creek.

This area of Holmes County is known for producing trophy bucks and quality turkey hunting. Create your own hidden gem by planting a destination food plot to pull deer from surrounding areas along the creek bottom. With three deer stands and two 300-lb feeders already in place, this tract is turnkey and ready to hunt. The setup, along with large blocks of surrounding timber and  $50\pm$  acres of CRP north of the creek, creates prime habitat for holding and attracting wildlife. Additionally, southern access allows for an undetected approach, making this property lethal for those post-cold front hunts.