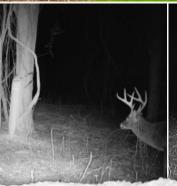

## **PROPERTY INFORMATION:**

- 17.4± Total Acres
- 13.7± Wooded Acres
- 3.7± Acres in Open Field/Pipeline
- Trophy Deer and Turkey Hunting
- 400± Feet of Frontage on Fannegusha Creek
- Deer Stands (2 Ladder, 1 Box)
- Two 300 Pound Feeders

This area of Holmes County is known for producing trophy bucks and quality turkey hunting. Create your own hidden gem by planting a destination food plot to pull deer from surrounding areas along the creek bottom. With three deer stands and two 300-lb feeders already in place, this tract is turnkey and ready to hunt. The setup, along with large blocks of surrounding timber and  $50\pm$  acres of CRP north of the creek, creates prime habitat for holding and attracting wildlife. Additionally, southern access allows for an undetected approach, making this property lethal for those post-cold front hunts.