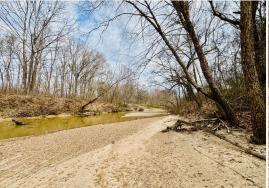

## **PROPERTY INFORMATION:**

- 17.4± Total Acres
- 13.7± Wooded Acres
- 3.7± Acres in Open Field/Pipeline
- Trophy Deer and Turkey Hunting
- 400± Feet of Frontage on Fannegusha Creek
- Deer Stands (2 Ladder, 1 Box)
- Two 300 Pound Feeders

## **WELCOME TO THE HOLMES 17.4**

WELCOME TO A 17.4± ACRE GEM NESTLED IN NORTHERN HOLMES COUNTY,

MISSISSIPPI! The Holmes 17.4 features a nice mix of hardwood and pine timber, leading to a beautiful 3.5± acre open field along Fannegusha Creek. Access to the property is from Kimbrough Road to the south, provided by a legally deeded easement, wide enough to drive a truck on when dry, with the northern boundary being Fannegusha Creek.

## **MORE ABOUT THE HOLMES 17.4**

This place would also be jam-up on those early spring mornings, as gobblers make their way to strut in the open fields next to the creek. Direct access to Fannegusha Creek gives you the option for fishing or canoeing in the crystal-clear waters.