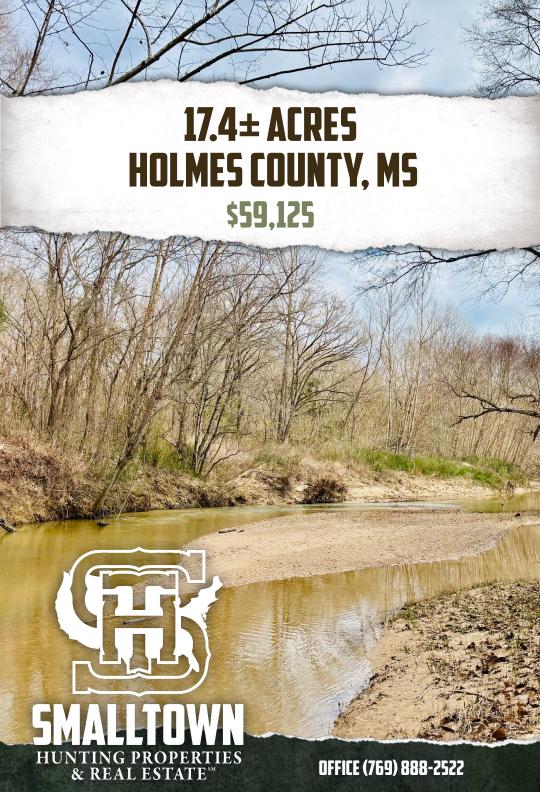

## THE HOLMES 17.4

## **PROPERTY INFORMATION:**

- 17.4± Total Acres
- 13.7± Wooded Acres
- 3.7± Acres in Open Field/Pipeline
- Trophy Deer and Turkey Hunting
- 400± Feet of Frontage on Fannegusha Creek
- Deer Stands (2 Ladder, 1 Box)
- Two 300 Pound Feeders

## **WELCOME TO THE HOLMES 17.4**

WELCOME TO A 17.4± ACRE GEM NESTLED IN NORTHERN HOLMES COUNTY,

MISSISSIPPI! The Holmes 17.4 features a nice mix of hardwood and pine timber, leading to a beautiful 3.5± acre open field along Fannegusha Creek. Access to the property is from Kimbrough Road to the south, provided by a legally deeded easement, wide enough to drive a truck on when dry, with the northern boundary being Fannegusha Creek.