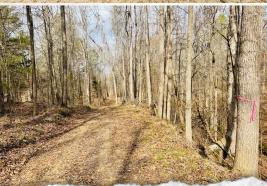

## **WELCOME TO THE HOLMES 17.4**

WELCOME TO A 17.4± ACRE GEM NESTLED IN NORTHERN HOLMES COUNTY,

MISSISSIPPI! The Holmes 17.4 features a nice mix of hardwood and pine timber, leading to a beautiful 3.5± acre open field along Fannegusha Creek. Access to the property is from Kimbrough Road to the south, provided by a legally deeded easement, wide enough to drive a truck on when dry, with the northern boundary being Fannegusha Creek.

This area of Holmes County is known for producing trophy bucks and quality turkey hunting. Create your own hidden gem by planting a destination food plot to pull deer from surrounding areas along the creek bottom. With three deer stands and two 300-lb feeders already in place, this tract is turnkey and ready to hunt. The setup, along with large blocks of surrounding timber and  $50\pm$  acres of CRP north of the creek, creates prime habitat for holding and attracting wildlife. Additionally, southern access allows for an undetected approach, making this property lethal for those post-cold front hunts.