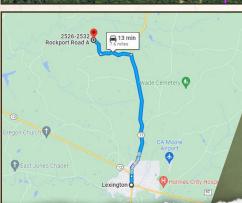

### **CHRIS REED**

LAND SPECIALIST

C: 601-906-0723 O: 769-888-2522

chris.reed@smalltownproperties.com

4848 Main St. - Flora, MS 39071

Directions From Lexington, MS:
Travel 5.1 miles north on Highway
17. Turn left onto Upper Louisville
Road/Rockport Road and go 1.3
miles. Turn right onto Kimbrough
Road/Rockport Road A and proceed 0.7
miles to the property on the right (on the
north side of the road).

**LINK TO GOOGLE MAP DIRECTIONS** 