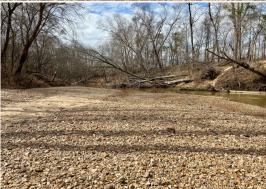

## **PROPERTY INFORMATION:**

- 17.4± Total Acres
- 13.7± Wooded Acres
- 3.7± Acres in Open Field/Pipeline
- Trophy Deer and Turkey Hunting
- 400± Feet of Frontage on Fannegusha Creek
- Deer Stands (2 Ladder, 1 Box)
- Two 300 Pound Feeders

## **WELCOME TO THE HOLMES 17.4**

WELCOME TO A 17.4± ACRE GEM NESTLED IN NORTHERN HOLMES COUNTY,

MISSISSIPPI! The Holmes 17.4 features a nice mix of hardwood and pine timber, leading to a beautiful 3.5± acre open field along Fannegusha Creek. Access to the property is from Kimbrough Road to the south, provided by a legally deeded easement, wide enough to drive a truck on when dry, with the northern boundary being Fannegusha Creek.

## **MORE ABOUT THE HOLMES 17.4**

This place would also be jam-up on those early spring mornings, as gobblers make their way to strut in the open fields next to the creek. Direct access to Fannegusha Creek gives you the option for fishing or canoeing in the crystal-clear waters.