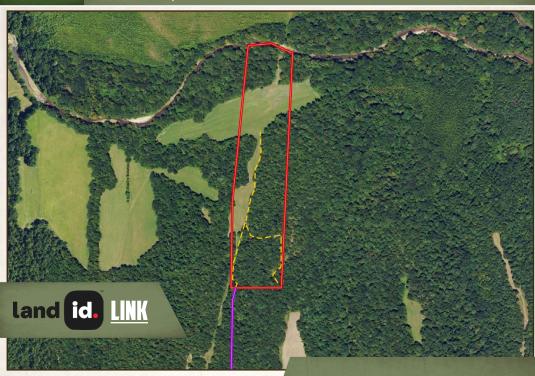

## **PROPERTY INFORMATION:**

- 17.4± Total Acres
- 13.7± Wooded Acres
- 3.7± Acres in Open Field/Pipeline
- Trophy Deer and Turkey Hunting
- 400± Feet of Frontage on Fannegusha Creek
- Deer Stands (2 Ladder, 1 Box)
- Two 300 Pound Feeders

## **WELCOME TO THE HOLMES 17.4**

WELCOME TO A 17.4± ACRE GEM NESTLED IN NORTHERN HOLMES COUNTY,

MISSISSIPPI! The Holmes 17.4 features a nice mix of hardwood and pine timber, leading to a beautiful 3.5± acre open field along Fannegusha Creek. Access to the property is from Kimbrough Road to the south, provided by a legally deeded easement, wide enough to drive a truck on when dry, with the northern boundary being Fannegusha Creek.

This area of Holmes County is known for producing trophy bucks and quality turkey hunting. Create your own hidden gem by planting a destination food plot to pull deer from surrounding areas along the creek bottom. With three deer stands and two 300-lb feeders already in place, this tract is turnkey and ready to hunt. The setup, along with large blocks of surrounding timber and  $50\pm$  acres of CRP north of the creek, creates prime habitat for holding and attracting wildlife. Additionally, southern access allows for an undetected approach, making this property lethal for those post-cold front hunts.