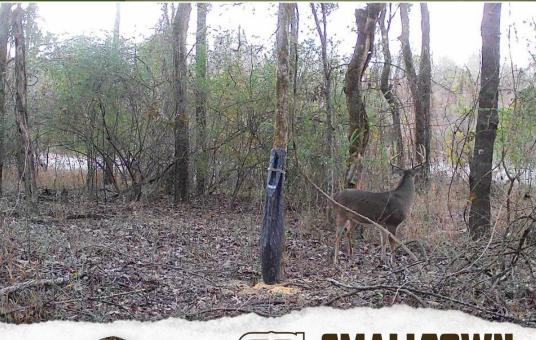

## **PROPERTY INFORMATION:**

- 17.4± Total Acres
- 13.7± Wooded Acres
- 3.7± Acres in Open Field/Pipeline
- Trophy Deer and Turkey Hunting
- 400± Feet of Frontage on Fannegusha Creek
- Deer Stands (2 Ladder, 1 Box)
- Two 300 Pound Feeders

This area of Holmes County is known for producing trophy bucks and quality turkey hunting. Create your own hidden gem by planting a destination food plot to pull deer from surrounding areas along the creek bottom. With three deer stands and two 300-lb feeders already in place, this tract is turnkey and ready to hunt. The setup, along with large blocks of surrounding timber and  $50\pm$  acres of CRP north of the creek, creates prime habitat for holding and attracting wildlife. Additionally, southern access allows for an undetected approach, making this property lethal for those post-cold front hunts.