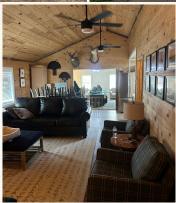

The 1,400± square foot house is a great addition to the hunting land. With three bedrooms and one bathroom, this is a perfect place to rest after a day in the woods. A small carport exists, and a nice backyard offers a spot for family gatherings or a place for a small shed.