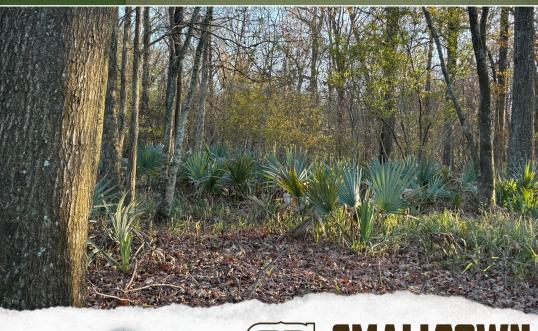

## **MORE ABOUT THE HUMPHREYS 38**

The remaining acreage is mixed hardwoods. Upon initial inspection, this property was covered with deer trails and tracks! Agriculture fields encompass the property, allowing the whitetail to feed on high-protein crops throughout the summer.