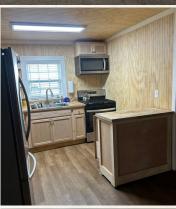

The 1,400± square foot house is a great addition to the hunting land. With three bedrooms and one bathroom, this is a perfect place to rest after a day in the woods. A small carport exists, and a nice backyard offers a spot for family gatherings or a place for a small shed.