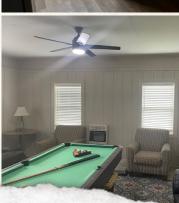

The 1,400± square foot house is a great addition to the hunting land. With three bedrooms and one bathroom, this is a perfect place to rest after a day in the woods. A small carport exists, and a nice backyard offers a spot for family gatherings or a place for a small shed.