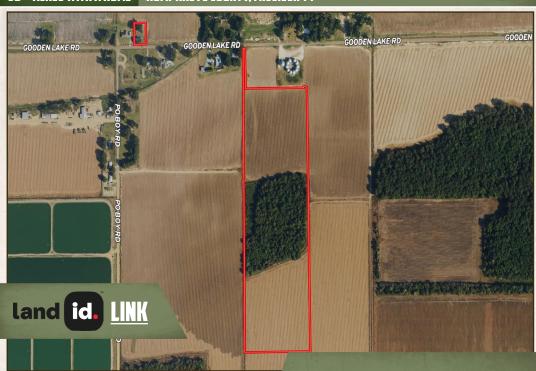

### PROPERTY INFORMATION:

- 38± Total Acres
- 24± Acres of Row Crop Farmland
- 13± Acres of Woods
- 0.8± Acre House Site
- 1,400± SF House
- 3 Bedrooms/1 Bathroom
- Community Water
- Utilities Connected
- Septic Tank

## **WELCOME TO THE HUMPHREYS 38**

WELCOME TO THE HUMPHREYS 38 IN THE MISSISSIPPI DELTA. Situated approximately eight miles southwest of Belzoni and 27 miles north of Yazoo City, this 38± acre Humphreys County property offers a homestead, income opportunities, and hunting/recreational adventures.

Of the total  $38\pm$  acres, a  $24\pm$  acre tract is currently an income-producing row crop farm. Continuing to rent the farmland can bring \$150 per cultivatable acre annually. The soil type consists of alligator clay, and a variety of crops can be planted, including soybeans, rice, wheat, or corn.

## **MORE ABOUT THE HUMPHREYS 38**

The remaining acreage is mixed hardwoods. Upon initial inspection, this property was covered with deer trails and tracks! Agriculture fields encompass the property, allowing the whitetail to feed on high-protein crops throughout the summer.