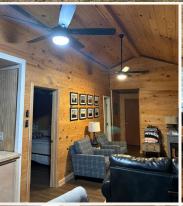

The 1,400± square foot house is a great addition to the hunting land. With three bedrooms and one bathroom, this is a perfect place to rest after a day in the woods. A small carport exists, and a nice backyard offers a spot for family gatherings or a place for a small shed.