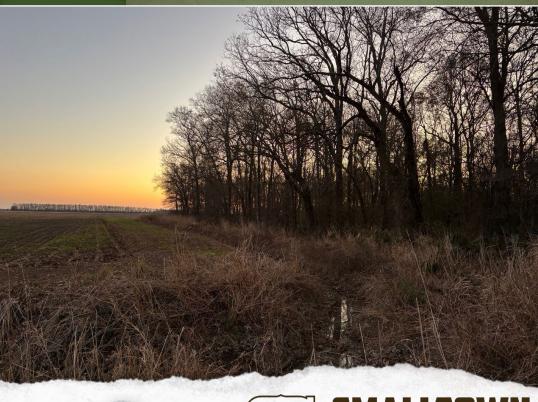

Of the total  $38\pm$  acres, a  $24\pm$  acre tract is currently an income-producing row crop farm. Continuing to rent the farmland can bring \$150 per cultivatable acre annually. The soil type consists of alligator clay, and a variety of crops can be planted, including soybeans, rice, wheat, or corn.