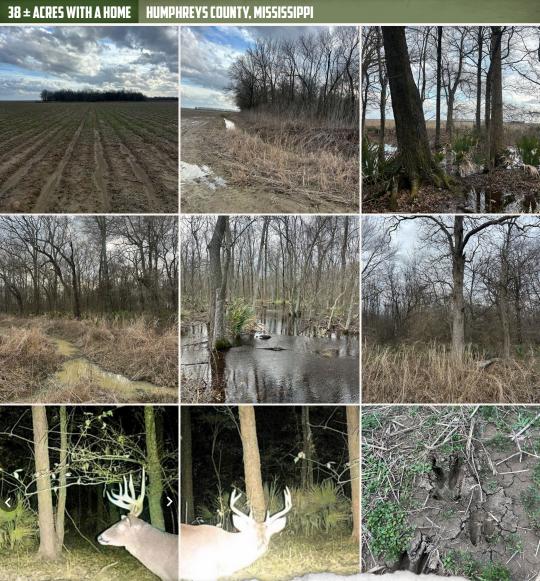

### PROPERTY INFORMATION:

- 38± Total Acres
- 24± Acres of Row Crop Farmland
- 13± Acres of Woods
- 0.8± Acre House Site
- 1,400± SF House
- 3 Bedrooms/1 Bathroom
- Community Water
- Utilities Connected
- Septic Tank

Of the total  $38\pm$  acres, a  $24\pm$  acre tract is currently an income-producing row crop farm. Continuing to rent the farmland can bring \$150 per cultivatable acre annually. The soil type consists of alligator clay, and a variety of crops can be planted, including soybeans, rice, wheat, or corn.

## **MORE ABOUT THE HUMPHREYS 38**

The remaining acreage is mixed hardwoods. Upon initial inspection, this property was covered with deer trails and tracks! Agriculture fields encompass the property, allowing the whitetail to feed on high-protein crops throughout the summer.