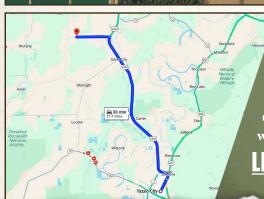

### WILSON BRITT

LAND SPECIALIST

C: 662-299-2367 O: 662-846-1425

wilson@smalltownproperties.com

701 W. Sunflower Rd - Cleveland, MS 38732

Directions From Yazoo City, MS:
Take the US-49W N ramp to MS-3
S/Indianola/Vicksburg for 0.5 miles.
Continue onto US-49W N/Haley
Barbour Pkwy. Continue to follow US49W N for 20.1 miles. Turn left onto
Gooden Lake Road and the destination
will be on the right.

**LINK TO GOOGLE MAP DIRECTIONS** 