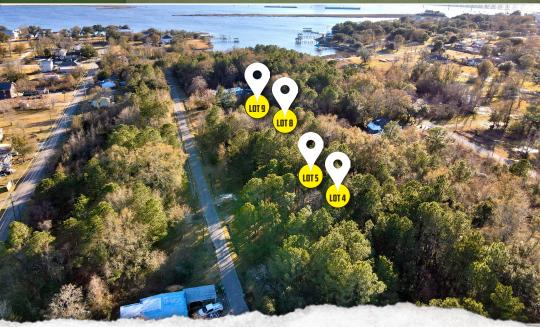

### LOCATION:

- Lepoma Avenue St. Martin, MS 39532
- Lots 4, 5, 8, 9 in Johnson Heights Subdivision
- Jackson County
- 0.4± Miles from the Brittany Avenue Boat Ramp
- 4.2± Miles from Biloxi
- 5.8± Miles from Ocean Springs
- 16± Miles from Gulfport

### **COORDINATES:**

• 30.42836, -88.88191

### **PROPERTY INFORMATION:**

- Four, 0.32± Acre Lots
- Zoned R-1A
- Paved Road Frontage