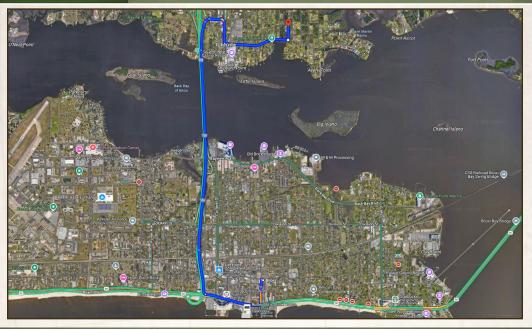

DEWAYNE ATKINSON LAND SPECIALIST C: 601-832-3075 O: 769-888-2522 dewayne@smalltownproperties.com 4848 Main St. - Flora, MS 39071

FOUR 0.32 ± ACRE LOTS JACKSON COUNTY, MISSISSIPPI

Directions From Biloxi, MS: Follow Main St to US-90 W/Beach Blvd .2 mile. Head west on Howard Ave toward Main St 85ft. Turn left at the 1st cross street onto Main St. .2 mile. Take I-110 N/MS-15 N to Rodriguez St in D'Iberville. Take exit 2 from I-110 N/MS-15 N. Turn right onto US-90 W/Beach Blvd .5 mile. Use the right lane to take the Interstate 110/ MS-15 ramp to I-10 .4 mile. Continue onto I-110 N/MS-15 N 1.8 miles. Take exit 2 toward D'Iberville .3 mile. Slight right onto the ramp to D'Iberville 246ft. Merge onto Rodriguez St .2 mile. Turn right onto Central Ave .2 mile. Turn left onto Race Track Rd .6 mile. Turn left onto Lepoma Ave .1 mile.

Directions From the Brittany Avenue Boat Launch in St Martin, MS: Turn Left on Brittany Avenue and in 112 feet, turn right onto Quave Road. Make an immediate left onto Lepoma Avenue. In 0.2 miles, you will arrive at the destination.

### LINK TO GOOGLE MAP DIRECTIONS

DEWAYNE ATKINSON LAND SPECIALIST C: 601-832-3075 O: 769-888-2522 dewayne@smalltownproperties.com 4848 Main St. - Flora, MS 39071