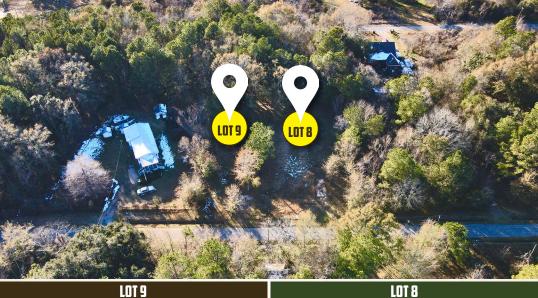

# FOUR 0.32± ACRE LOTS JACKSON COUNTY, MS \$35,000 EACH

OFFICE (769) 888-2522 | WWW.SMALLTOWNPROPERTIES.COM

LOT S

LOT 4

LOT 9

LOT 8

### LOCATION:

- Lepoma Avenue St. Martin, MS 39532
- Lots 4, 5, 8, 9 in Johnson Heights Subdivision
- Jackson County
- 0.4± Miles from the Brittany Avenue Boat Ramp
- 4.2± Miles from Biloxi
- 5.8± Miles from Ocean Springs
- 16± Miles from Gulfport

### **PROPERTY INFORMATION:**

- Four, 0.32± Acre Lots
- Zoned R-1A
- Paved Road Frontage