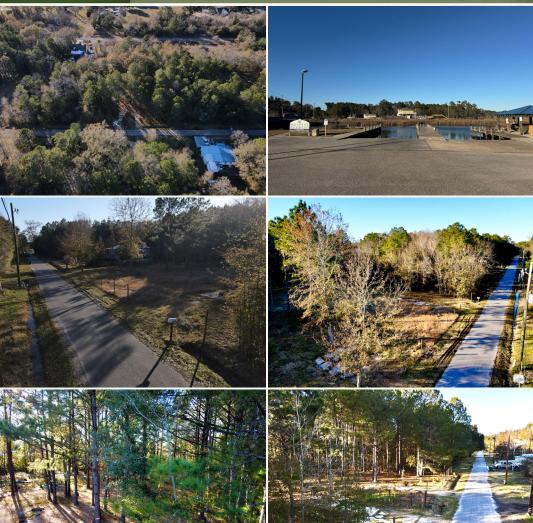

### WELCOME TO THE JACKSON COUNTY LOTS

IF YOU ARE INTERESTED IN BUILDING A HOME ON THE MISSISSIPPI GULF COAST, CONSIDER ONE OF THESE VACANT LOTS IN JACKSON COUNTY. Discover four spacious lots in the heart of the Johnson Heights Subdivision in St. Martin. Ideal for building your dream home, an investment property, or a second home on the coast, these lots combine stillness and convenience while being near major roads for easy commutes and surrounded by coastal life. Essential utilities are available, making construction easy. Enjoy the added perks of a public boat ramp less than half a mile away and a nearby community park. Each lot is also easily accessible to coastal life, with casino resorts, excellent restaurants, and the Minor League Baseball team, the Biloxi Shuckers, just minutes away in Biloxi. The neighborhood offers parks, shopping centers, and dining options.