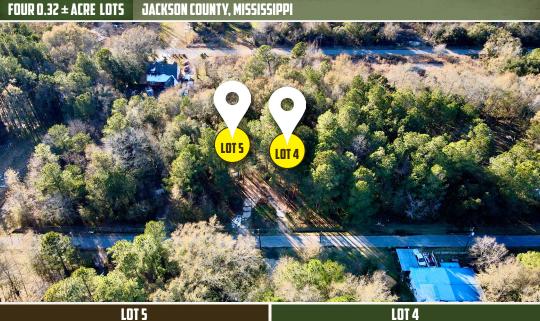

### **PROPERTY INFORMATION:**

- Four, 0.32± Acre Lots
- Zoned R-1A
- Paved Road Frontage

#### TAX INFORMATION:

- Lot 4 Parcel 0-56-05-004.000 Taxes 2023 \$129.43
- Lot 5 Parcel 0-56-05-004.050 Taxes 2023 \$129.79
- Lot 8 Parcel 0-56-05-007.000 Taxes 2023 \$128.70
- Lot 9 Parcel 0-56-05-008.000 Taxes 2023 \$128.33