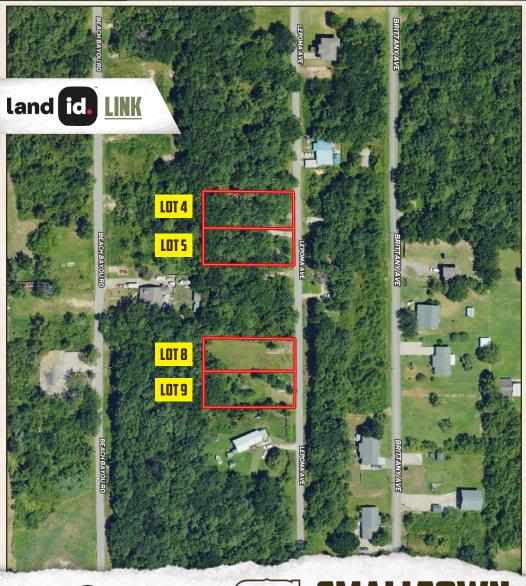

### LOCATION:

- Lepoma Avenue St. Martin, MS 39532
- Lots 4, 5, 8, 9 in Johnson Heights Subdivision
- Jackson County
- 0.4± Miles from the Brittany Avenue Boat Ramp
- 4.2± Miles from Biloxi
- 5.8± Miles from Ocean Springs
- 16± Miles from Gulfport

### **PROPERTY INFORMATION:**

- Four, 0.32± Acre Lots
- Zoned R-1A
- Paved Road Frontage

#### TAX INFORMATION:

- Lot 4 Parcel 0-56-05-004.000 Taxes 2023 \$129.43
- Lot 5 Parcel 0-56-05-004.050 Taxes 2023 \$129.79
- Lot 8 Parcel 0-56-05-007.000 Taxes 2023 \$128.70
- Lot 9 Parcel 0-56-05-008.000 Taxes 2023 \$128.33