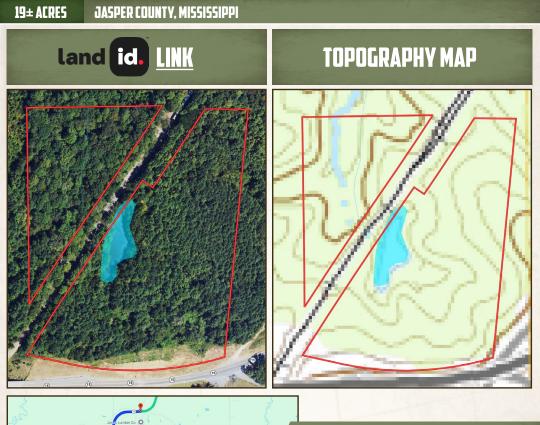

## **COORDINATES:**

• 32.024596, -89.278956

# **PROPERTY INFORMATION:**

- 19± Acres
- State Hwy Frontage
- Rolling Terrain
- Mature Hardwood and Pine
- Pond
- Utilities
- Deer & Duck

# **WELCOME TO THE JASPER 19**

IF YOU ARE IN THE MARKET FOR A PROPERTY OFFERING HUNTING, RECREATION, OR A COUNTRY GETAWAY, LOOK NO FURTHER! This  $19\pm$  acre Jasper County tract is situated just over three miles north of Bay Springs with frontage on Highway 15. Adding to its natural beauty, other features include rolling terrain, a mix of mature hardwoods, and a small stream meandering through the landscape. A pond provides a scenic touch and a potential water source for local wildlife. The property is split by a railroad, which creates a unique layout for exploration and outdoor enjoyment. Whether you're looking for a hunting retreat, a recreational escape, or a potential home or cabin site, this property has much to offer! For added convenience, utilities are nearby.

smalltownproperties.com

nformation is believed to be accurate but not guaranteed.

Directions From Bay Spring, MS: Travel 3.5 miles north on Hwy 15. The property will be on the left.

#### LINK TO GOOGLE MAP DIRECTIONS

DENNIS WEST EAST MISSISSIPPI MANAGING BROKER ALABAMA QUALIFYING BROKER LOUISIANA ASSOCIATE BROKER C: 601-248-4396 | O: 769-760-0005 dennis@smalltownproperties.com 2121 5th St., Ste 206 - Meridian, MS 39301