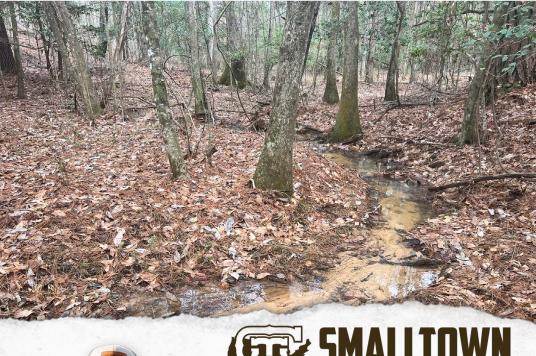

# **PROPERTY INFORMATION:**

- 19± Acres
- State Hwy Frontage
- Rolling Terrain
- Mature Hardwood and Pine
- Pond
- Utilities
- Deer & Duck

# **WELCOME TO THE JASPER 19**

IF YOU ARE IN THE MARKET FOR A PROPERTY OFFERING HUNTING, RECREATION, OR A COUNTRY GETAWAY, LOOK NO FURTHER! This  $19\pm$  acre Jasper County tract is situated just over three miles north of Bay Springs with frontage on Highway 15. Adding to its natural beauty, other features include rolling terrain, a mix of mature hardwoods, and a small stream meandering through the landscape. A pond provides a scenic touch and a potential water source for local wildlife. The property is split by a railroad, which creates a unique layout for exploration and outdoor enjoyment. Whether you're looking for a hunting retreat, a recreational escape, or a potential home or cabin site, this property has much to offer! For added convenience, utilities are nearby.