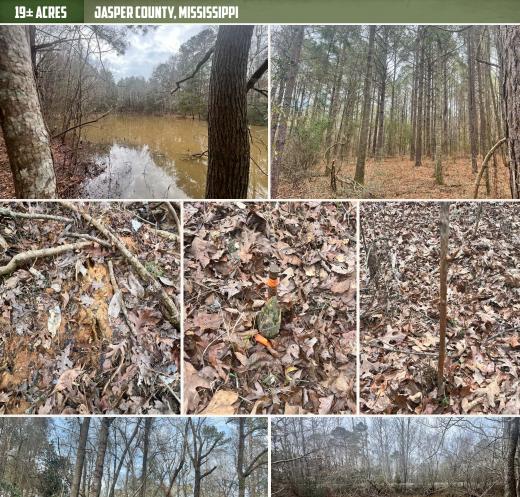

# **PROPERTY INFORMATION:**

- 19± Acres
- State Hwy Frontage
- Rolling Terrain
- Mature Hardwood and Pine
- Pond
- Utilities
- Deer & Duck

# **WELCOME TO THE JASPER 19**

IF YOU ARE IN THE MARKET FOR A PROPERTY OFFERING HUNTING, RECREATION, OR A COUNTRY GETAWAY, LOOK NO FURTHER! This  $19\pm$  acre Jasper County tract is situated just over three miles north of Bay Springs with frontage on Highway 15. Adding to its natural beauty, other features include rolling terrain, a mix of mature hardwoods, and a small stream meandering through the landscape. A pond provides a scenic touch and a potential water source for local wildlife. The property is split by a railroad, which creates a unique layout for exploration and outdoor enjoyment. Whether you're looking for a hunting retreat, a recreational escape, or a potential home or cabin site, this property has much to offer! For added convenience, utilities are nearby.