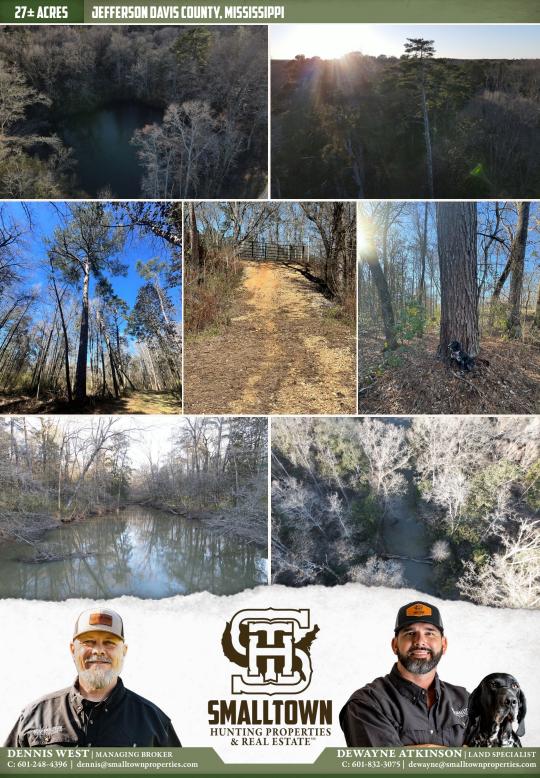

## **PROPERTY INFORMATION:**

- 27± Acres
- Established Trails and Food Plots
- 1,850' of Bouie River Frontage
- 550' of Road Frontage
- Stocked Pond
- Utilities Available
- Double Gate
- Gravel Driveway

# WELCOME TO THE JEFFERSON DAVIS 27

**NESTLED ON 27± ACRES IN JEFFERSON DAVIS COUNTY, MS, THIS BEAUTIFUL RECREATIONAL AND HUNTING TRACT OFFERS EXCEPTIONAL NATURAL BEAUTY AND ABUNDANT WILDLIFE.** This property is ideal for nature enthusiasts, and avid anglers will enjoy the 1,850' of Bouie River frontage. The entire tract is covered with impressive timber, creating a peaceful and scenic landscape.

A well-maintained road and trail system, complete with installed culverts for easy navigation of ditches, allows for seamless exploration all the way to the back of the property. A lovely pond is perfect for year-round fishing and adds to the appeal of this outdoor haven. Wildlife thrive here, with plentiful turkeys, ducks, and deer calling this place home.