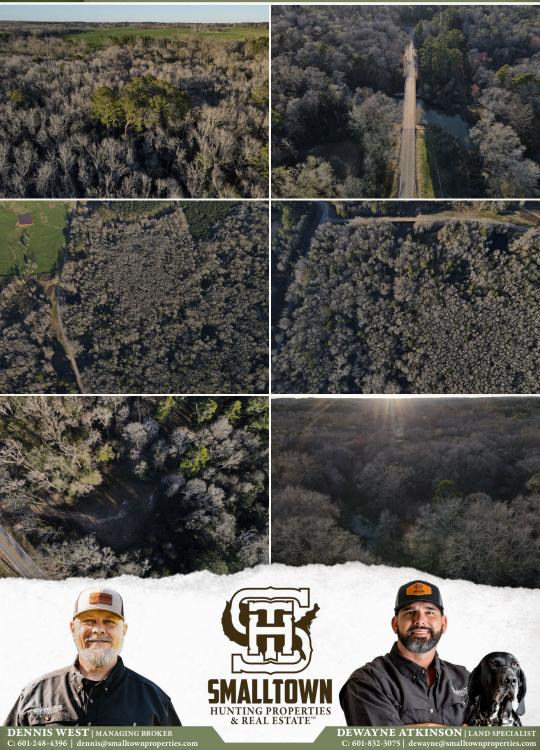

## **PROPERTY INFORMATION:**

- 27± Acres
- Established Trails and Food Plots
- 1,850' of Bouie River Frontage
- 550' of Road Frontage
- Stocked Pond
- Utilities Available
- Double Gate
- Gravel Driveway

# WELCOME TO THE JEFFERSON DAVIS 27

**NESTLED ON 27± ACRES IN JEFFERSON DAVIS COUNTY, MS, THIS BEAUTIFUL RECREATIONAL AND HUNTING TRACT OFFERS EXCEPTIONAL NATURAL BEAUTY AND ABUNDANT WILDLIFE.** This property is ideal for nature enthusiasts, and avid anglers will enjoy the 1,850' of Bouie River frontage. The entire tract is covered with impressive timber, creating a peaceful and scenic landscape.

A well-maintained road and trail system, complete with installed culverts for easy navigation of ditches, allows for seamless exploration all the way to the back of the property. A lovely pond is perfect for year-round fishing and adds to the appeal of this outdoor haven. Wildlife thrive here, with plentiful turkeys, ducks, and deer calling this place home.