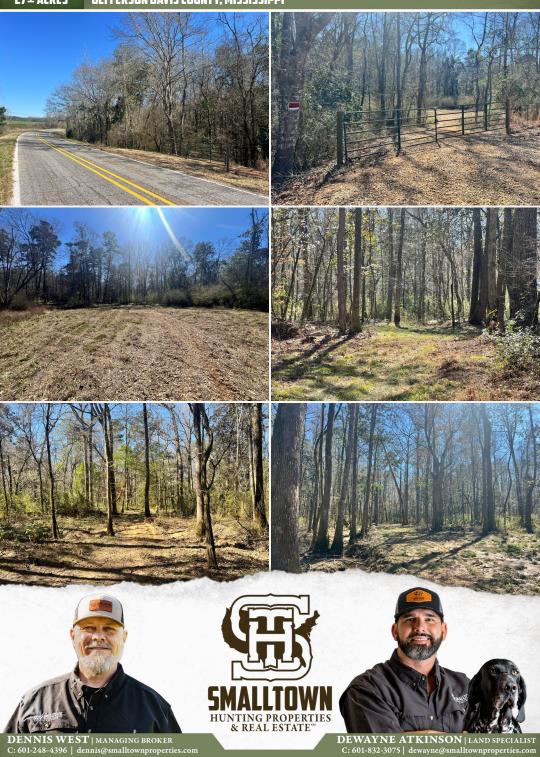

## **PROPERTY INFORMATION:**

- 27± Acres
- Established Trails and Food Plots
- 1,850' of Bouie River Frontage
- 550' of Road Frontage
- Stocked Pond
- Utilities Available
- Double Gate
- Gravel Driveway

# MORE ABOUT THE JEFFERSON DAVIS 27

With 550' of frontage on Clem Road, access to the property is convenient and inviting. A nice gate opens up to a spacious area boasting potential cabin sites, with available utilities making it even more desirable. This tract is the perfect getaway for a hunting or recreational camp, offering a peaceful retreat surrounded by nature's splendor. Whether you're seeking a weekend escape or a dedicated hunting ground, this tract promises endless opportunities for outdoor enjoyment and adventure.