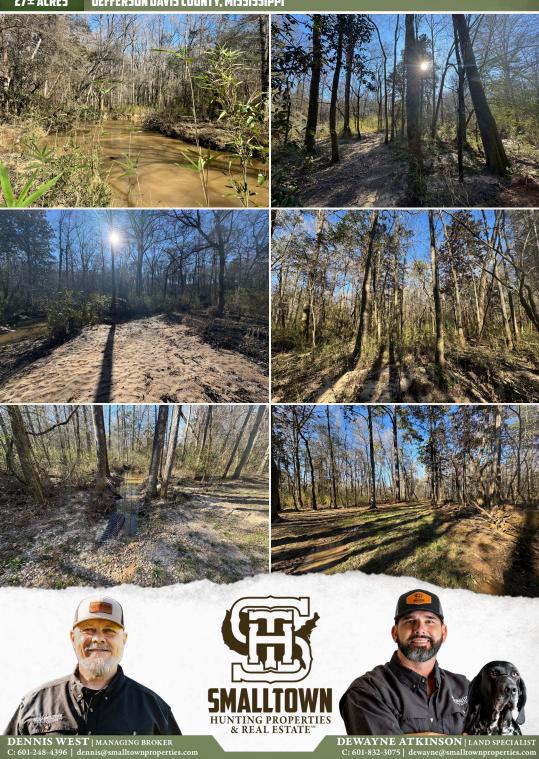

## **PROPERTY INFORMATION:**

- 27± Acres
- Established Trails and Food Plots
- 1,850' of Bouie River Frontage
- 550' of Road Frontage
- Stocked Pond
- Utilities Available
- Double Gate
- Gravel Driveway

# WELCOME TO THE JEFFERSON DAVIS 27

**NESTLED ON 27± ACRES IN JEFFERSON DAVIS COUNTY, MS, THIS BEAUTIFUL RECREATIONAL AND HUNTING TRACT OFFERS EXCEPTIONAL NATURAL BEAUTY AND ABUNDANT WILDLIFE.** This property is ideal for nature enthusiasts, and avid anglers will enjoy the 1,850' of Bouie River frontage. The entire tract is covered with impressive timber, creating a peaceful and scenic landscape.

A well-maintained road and trail system, complete with installed culverts for easy navigation of ditches, allows for seamless exploration all the way to the back of the property. A lovely pond is perfect for year-round fishing and adds to the appeal of this outdoor haven. Wildlife thrive here, with plentiful turkeys, ducks, and deer calling this place home.