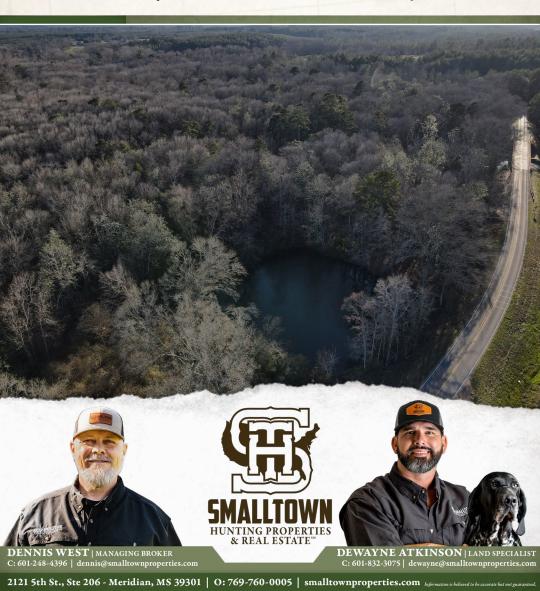

## **PROPERTY INFORMATION:**

- 27± Acres
- Established Trails and Food Plots
- 1,850' of Bouie River Frontage
- 550' of Road Frontage
- Stocked Pond
- Utilities Available
- Double Gate
- Gravel Driveway

A well-maintained road and trail system, complete with installed culverts for easy navigation of ditches, allows for seamless exploration all the way to the back of the property. A lovely pond is perfect for year-round fishing and adds to the appeal of this outdoor haven. Wildlife thrive here, with plentiful turkeys, ducks, and deer calling this place home.