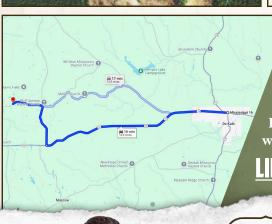

### TOPOGRAPHY MAP

Directions From the Intersection of Hwy 16 and Hwy 39 in Dekalb, MS: Travel 9.6 miles west on Highway 16. Turn right onto Hwy 493 N and proceed 2.2 miles. Turn left onto Air Base Road and in 1.6 miles the destination will be on the left.

## **LINK TO GOOGLE MAP DIRECTIONS**

& REAL ESTATE

JACOB HANSON | LAND SPECIALIST C: 662-386-3814 | jacob@smalltownproperties.com

MICHAEL COOPER | MANAGING BROKER C: 662-285-8686 | mcooper@smalltownproperties.com