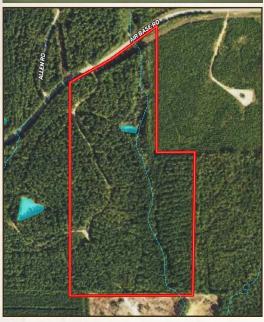

#### **LOCATION:**

- · Air Base Road Preston, MS 39354
- Kemper County
- 11± Miles W of DeKalb
- 15± Miles E of Philadelphia
- 21± Miles W of Scooba

#### **COORDINATES:**

• 32.78239, -88.84132

#### PROPERTY INFORMATION:

- 51± Acres
- Rolling Terrain
- Paved Road Frontage
- Recently Clear-Cut
- Internal Trails
- · Utilities at the Road
- Wildlife

& REAL ESTATE

JACOB HANSON | LAND SPECIALIST C: 662-386-3814 | jacob@smalltownproperties.com