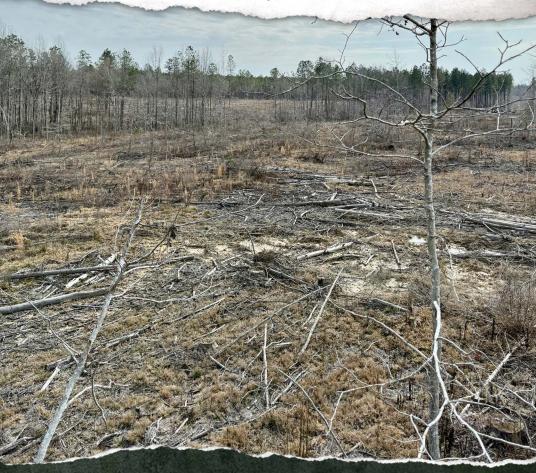

#### PROPERTY INFORMATION:

- 51± Acres
- Rolling Terrain
- Paved Road Frontage
- Recently Clear-Cut
- Internal Trails
- · Utilities at the Road
- Wildlife

& REAL ESTATE

JACOB HANSON | LAND SPECIALIST C: 662-386-3814 | jacob@smalltownproperties.com

# **WELCOME TO THE KEMPER 51**

WELCOME TO THE KEMPER 51, SITUATED OFF AIR BASE ROAD IN PRESTON, MS.

This 51± acre clear-cut property offers the perfect blend of rolling terrain and internal trails, making it ideal for recreational use, hunting, and exploring. As the property grows back with natural browse and vegetation, the wildlife habitat will improve. If you are in the market for a place to build your dream home or weekend getaway, utilities are available at the paved road.