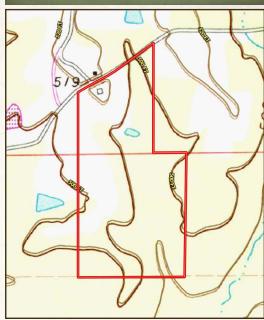

### TOPOGRAPHY MAP

Directions From the Intersection of Hwy 16 and Hwy 39 in Dekalb, MS: Travel 9.6 miles west on Highway 16. Turn right onto Hwy 493 N and proceed 2.2 miles. Turn left onto Air Base Road and in 1.6 miles the destination will be on the left.