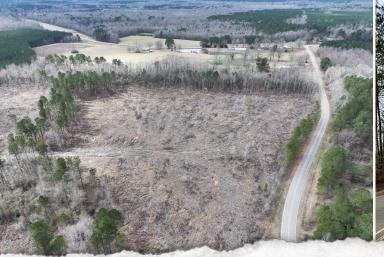

#### PROPERTY INFORMATION:

- 53± Acres
- Rolling Terrain
- Paved Road Frontage
- Recently Clear-Cut
- Pond
- Internal Trails
- Utilities at the Road
- Wildlife

JACOB HANSON | LAND SPECIALIST C: 662-386-3814 | jacob@smalltownproperties.com

## **WELCOME TO THE KEMPER 53**

ARE YOU IN THE MARKET FOR A PRIVATE RETREAT OR A PROPERTY WITH HOMESITE POTENTIAL? The Kemper 53 is worth considering! This 53± acre clear-cut tract, situated on Air Base Road in Kemper County, MS, features rolling terrain and is ideal for hunting, recreation, and exploring. Recently clear-cut, the land is primed for regeneration, with natural browse and vegetation enhancing the wildlife habitat over time. A small pond adds to the appeal, providing a great water source for wildlife or a peaceful spot to enjoy nature. The abundance of wildlife makes this a true outdoor paradise. Additionally, with paved road frontage and utilities available, this tract has potential for a home or cabin site. Additional acreage is available, and a survey will be required.