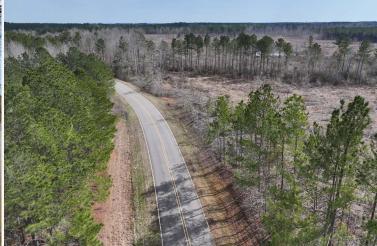

#### LOCATION:

- Air Base Road Preston, MS 39354
- Kemper County
- 11± Miles W of DeKalb
- 15± Miles E of Philadelphia
- 21± Miles W of Scooba

#### PROPERTY INFORMATION:

- 53± Acres
- Rolling Terrain
- Paved Road Frontage
- Recently Clear-Cut
- Pond
- Internal Trails
- Utilities at the Road
- Wildlife

JACOB HANSON | LAND SPECIALIST C: 662-386-3814 | jacob@smalltownproperties.com