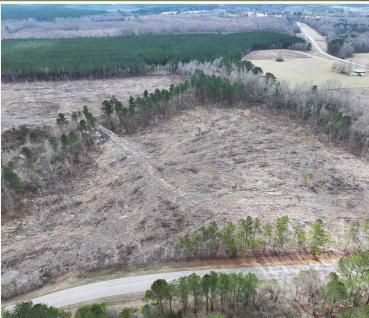

#### PROPERTY INFORMATION:

- 53± Acres
- Rolling Terrain
- Paved Road Frontage
- Recently Clear-Cut
- Pond
- Internal Trails
- Utilities at the Road
- Wildlife

JACOB HANSON | LAND SPECIALIST C: 662-386-3814 | jacob@smalltownproperties.com

## **WELCOME TO THE KEMPER 53**

ARE YOU IN THE MARKET FOR A PRIVATE RETREAT OR A PROPERTY WITH HOMESITE POTENTIAL? The Kemper 53 is worth considering! This 53± acre clear-cut tract, situated on Air Base Road in Kemper County, MS, features rolling terrain and is ideal for hunting, recreation, and exploring. Recently clear-cut, the land is primed for regeneration, with natural browse and vegetation enhancing the wildlife habitat over time. A small pond adds to the appeal, providing a great water source for wildlife or a peaceful spot to enjoy nature. The abundance of wildlife makes this a true outdoor paradise. Additionally, with paved road frontage and utilities available, this tract has potential for a home or cabin site. Additional acreage is available, and a survey will be required.