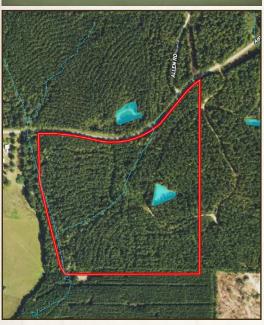

### TOPOGRAPHY MAP

Directions From the Intersection of Hwy 16 and Hwy 39 in Dekalb, MS: Travel 9.6 miles west on Highway 16. Turn right onto Hwy 493 N and continue 2.2 miles. Turn left onto Air Base Road and in 1.7 miles the destination will be on the left.

### **LINK TO GOOGLE MAP DIRECTIONS**

& REAL ESTATE

JACOB HANSON | LAND SPECIALIST C: 662-386-3814 | jacob@smalltownproperties.com

MICHAEL COOPER | MANAGING BROKER C: 662-285-8686 | mcooper@smalltownproperties.com