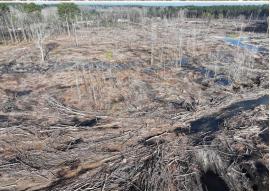

### **PROPERTY INFORMATION:**

- 89.81± Acres
- Cutover
- Logging Trails
- **Paved Road Frontage**
- Multiple Access Points
- Utilities Available at the Road

## **WELCOME TO THE LOWNDES 89.81**

DISCOVER ULTIMATE RECREATION ON THIS 89.81± ACRE CUTOVER TRACT, PERFECTLY SITUATED IN THE HEART OF THE GOLDEN TRIANGLE. Located just minutes from modern conveniences, this Lowndes County, MS property offers ample opportunities for adventure and relaxation.

Positioned less than two miles from Hwy 45N, this property provides quick access to Columbus, West Point, and Caledonia, ensuring you never have to sacrifice comfort for adventure. Ideal for hunting, ATV riding, and dirt biking, traversing the property is not only a breeze but also fun, thanks to the existing logging trails. The tract offers multiple access points and paved road frontage on Hwy 373 and W Jess Lyons Road. Utilities are available at the road, so building a cabin or setting up an RV should be possible.