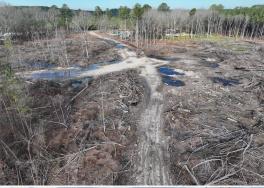

### **PROPERTY INFORMATION:**

- 89.81± Acres
- Cutover
- Logging Trails
- **Paved Road Frontage**
- Multiple Access Points
- Utilities Available at the Road

## **WELCOME TO THE LOWNDES 89.81**

DISCOVER ULTIMATE RECREATION ON THIS 89.81± ACRE CUTOVER TRACT, PERFECTLY SITUATED IN THE HEART OF THE GOLDEN TRIANGLE. Located just minutes from modern conveniences, this Lowndes County, MS property offers ample opportunities for adventure and relaxation.

Positioned less than two miles from Hwy 45N, this property provides quick access to Columbus, West Point, and Caledonia, ensuring you never have to sacrifice comfort for adventure. Ideal for hunting, ATV riding, and dirt biking, traversing the property is not only a breeze but also fun, thanks to the existing logging trails. The tract offers multiple access points and paved road frontage on Hwy 373 and W Jess Lyons Road. Utilities are available at the road, so building a cabin or setting up an RV should be possible.