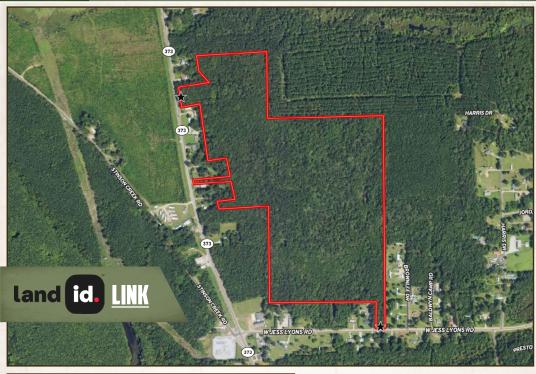

### **LOCATION:**

- W Jess Lyons Road Columbus, MS 39705
- Lowndes County
- 1.5± Miles to Hwy 45N
- 5.3± Miles to Walmart in Columbus
- 12± Miles to Caledonia
- 14± Miles to West Point

#### **COORDINATES:**

• 33.5875, -88.4472

### **PROPERTY INFORMATION:**

- 89.81± Acres
- Cutover
- Logging Trails
- **Paved Road Frontage**
- Multiple Access Points
- Utilities Available at the Road

Positioned less than two miles from Hwy 45N, this property provides quick access to Columbus, West Point, and Caledonia, ensuring you never have to sacrifice comfort for adventure. Ideal for hunting, ATV riding, and dirt biking, traversing the property is not only a breeze but also fun, thanks to the existing logging trails. The tract offers multiple access points and paved road frontage on Hwy 373 and W Jess Lyons Road. Utilities are available at the road, so building a cabin or setting up an RV should be possible.