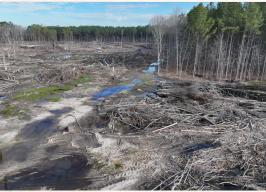

### **PROPERTY INFORMATION:**

- 89.81± Acres
- Cutover
- Logging Trails
- **Paved Road Frontage**
- Multiple Access Points
- Utilities Available at the Road

## **WELCOME TO THE LOWNDES 89.81**

DISCOVER ULTIMATE RECREATION ON THIS 89.81± ACRE CUTOVER TRACT, PERFECTLY SITUATED IN THE HEART OF THE GOLDEN TRIANGLE. Located just minutes from modern conveniences, this Lowndes County, MS property offers ample opportunities for adventure and relaxation.

Positioned less than two miles from Hwy 45N, this property provides quick access to Columbus, West Point, and Caledonia, ensuring you never have to sacrifice comfort for adventure. Ideal for hunting, ATV riding, and dirt biking, traversing the property is not only a breeze but also fun, thanks to the existing logging trails. The tract offers multiple access points and paved road frontage on Hwy 373 and W Jess Lyons Road. Utilities are available at the road, so building a cabin or setting up an RV should be possible.