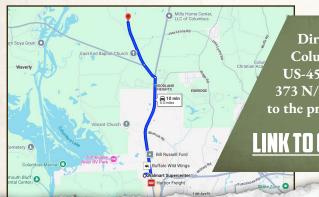

#### **JACOB HANSON**

LAND SPECIALIST

C: 662-386-3814

O: 662-338-2027 jacob@smalltownproperties.com

501 Hwy 12 W, Ste 150B - Starkville, MS 39759

89.81 ± ACRES

Directions From Walmart Columbus, MS: Travel 3.4 miles on US-45/Hwy 45 N. Turn left onto MS-373 N/MS-50 W and continue 1.3 miles to the property on the right.

**LINK TO GOOGLE MAP DIRECTIONS** 