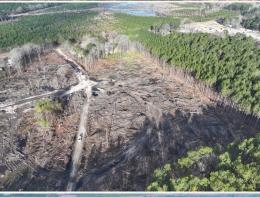

### **PROPERTY INFORMATION:**

- 89.81± Acres
- Cutover
- Logging Trails
- **Paved Road Frontage**
- Multiple Access Points
- Utilities Available at the Road

## **WELCOME TO THE LOWNDES 89.81**

DISCOVER ULTIMATE RECREATION ON THIS 89.81± ACRE CUTOVER TRACT, PERFECTLY SITUATED IN THE HEART OF THE GOLDEN TRIANGLE. Located just minutes from modern conveniences, this Lowndes County, MS property offers ample opportunities for adventure and relaxation.

Positioned less than two miles from Hwy 45N, this property provides quick access to Columbus, West Point, and Caledonia, ensuring you never have to sacrifice comfort for adventure. Ideal for hunting, ATV riding, and dirt biking, traversing the property is not only a breeze but also fun, thanks to the existing logging trails. The tract offers multiple access points and paved road frontage on Hwy 373 and W Jess Lyons Road. Utilities are available at the road, so building a cabin or setting up an RV should be possible.