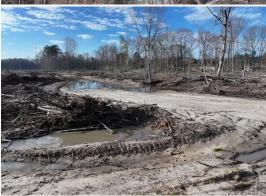

### **PROPERTY INFORMATION:**

- 89.81± Acres
- Cutover
- Logging Trails
- **Paved Road Frontage**
- Multiple Access Points
- Utilities Available at the Road

## **WELCOME TO THE LOWNDES 89.81**

DISCOVER ULTIMATE RECREATION ON THIS 89.81± ACRE CUTOVER TRACT, PERFECTLY SITUATED IN THE HEART OF THE GOLDEN TRIANGLE. Located just minutes from modern conveniences, this Lowndes County, MS property offers ample opportunities for adventure and relaxation.

Positioned less than two miles from Hwy 45N, this property provides quick access to Columbus, West Point, and Caledonia, ensuring you never have to sacrifice comfort for adventure. Ideal for hunting, ATV riding, and dirt biking, traversing the property is not only a breeze but also fun, thanks to the existing logging trails. The tract offers multiple access points and paved road frontage on Hwy 373 and W Jess Lyons Road. Utilities are available at the road, so building a cabin or setting up an RV should be possible.