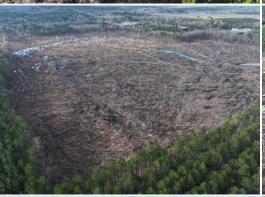

### **PROPERTY INFORMATION:**

- 89.81± Acres
- Cutover
- Logging Trails
- **Paved Road Frontage**
- Multiple Access Points
- Utilities Available at the Road

## **WELCOME TO THE LOWNDES 89.81**

DISCOVER ULTIMATE RECREATION ON THIS 89.81± ACRE CUTOVER TRACT, PERFECTLY SITUATED IN THE HEART OF THE GOLDEN TRIANGLE. Located just minutes from modern conveniences, this Lowndes County, MS property offers ample opportunities for adventure and relaxation.

Positioned less than two miles from Hwy 45N, this property provides quick access to Columbus, West Point, and Caledonia, ensuring you never have to sacrifice comfort for adventure. Ideal for hunting, ATV riding, and dirt biking, traversing the property is not only a breeze but also fun, thanks to the existing logging trails. The tract offers multiple access points and paved road frontage on Hwy 373 and W Jess Lyons Road. Utilities are available at the road, so building a cabin or setting up an RV should be possible.