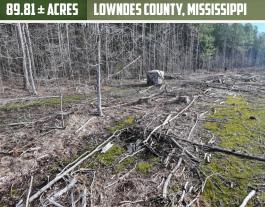

# 89.81± ACRES LOWNDES COUNTY, MS \$119,000

SMALLTOWN
HUNTING PROPERTIES
& REAL ESTATE<sup>SM</sup>

OFFICE (662) 338-2027

### **PROPERTY INFORMATION:**

- 89.81± Acres
- Cutover
- Logging Trails
- **Paved Road Frontage**
- Multiple Access Points
- Utilities Available at the Road

## **WELCOME TO THE LOWNDES 89.81**

DISCOVER ULTIMATE RECREATION ON THIS 89.81± ACRE CUTOVER TRACT, PERFECTLY SITUATED IN THE HEART OF THE GOLDEN TRIANGLE. Located just minutes from modern conveniences, this Lowndes County, MS property offers ample opportunities for adventure and relaxation.