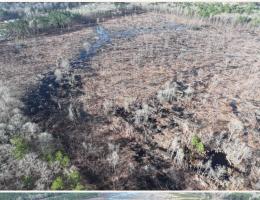

### **PROPERTY INFORMATION:**

- 89.81± Acres
- Cutover
- Logging Trails
- **Paved Road Frontage**
- Multiple Access Points
- Utilities Available at the Road

## **WELCOME TO THE LOWNDES 89.81**

DISCOVER ULTIMATE RECREATION ON THIS 89.81± ACRE CUTOVER TRACT, PERFECTLY SITUATED IN THE HEART OF THE GOLDEN TRIANGLE. Located just minutes from modern conveniences, this Lowndes County, MS property offers ample opportunities for adventure and relaxation.

Positioned less than two miles from Hwy 45N, this property provides quick access to Columbus, West Point, and Caledonia, ensuring you never have to sacrifice comfort for adventure. Ideal for hunting, ATV riding, and dirt biking, traversing the property is not only a breeze but also fun, thanks to the existing logging trails. The tract offers multiple access points and paved road frontage on Hwy 373 and W Jess Lyons Road. Utilities are available at the road, so building a cabin or setting up an RV should be possible.