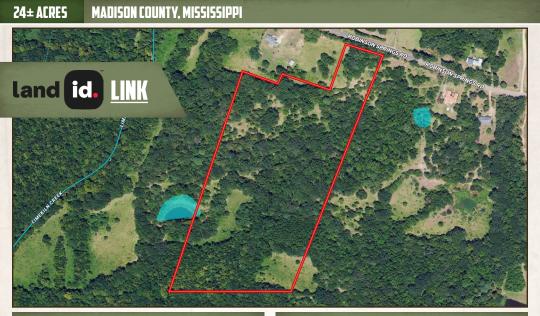

#### LOCATION:

- Robinson Springs Road Flora, MS 39071
- Madison County
- 5.3± Miles SE of Flora
- 9± Miles W of Madison the City

#### **COORDINATES:**

• 32.4938, -90.2557

#### **PROPERTY INFORMATION:**

- 24± Acres
- Gently Sloping Terrain
- Utilities at the Road
- Established Food Plot
- 8± Acres in the Floodplain

#### 24± ACRES

#### MADISON COU<u>nty, Mississippi</u>

Directions from Madison, MS: From the intersections of MS-463 and Robinson Springs Road in Madison, drive west on Robinson Springs Road for 4.7 miles and the property will be on your left.