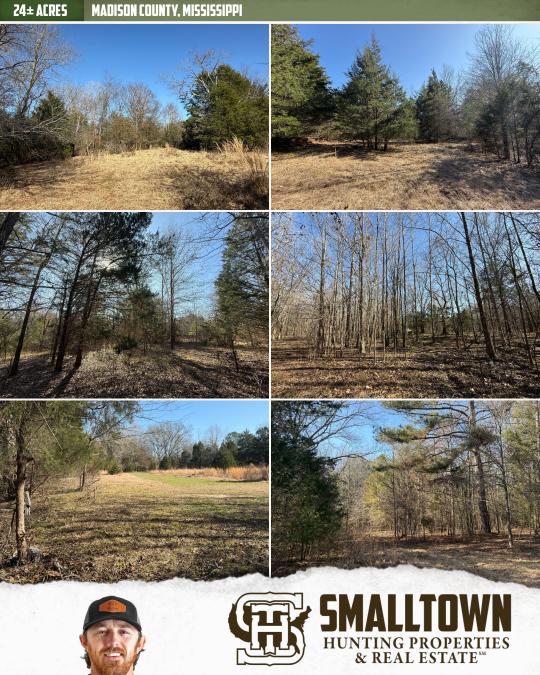

#### **PROPERTY INFORMATION:**

- 24± Acres
- Gently Sloping Terrain
- Utilities at the Road
- Established Food Plot
- 8± Acres in the Floodplain

## **WELCOME TO THE MADISON 24**

WELCOME TO THE MADISON 24, THE PERFECT BLEND OF COUNTRY LIVING WITH THE CONVENIENCE OF BEING JUST OUTSIDE THE CITY LIMITS OF MADISON, MS. This 24<sup>±</sup> acre tract, located off Robinson Springs Road, features elevated ground at the entrance and gently sloping terrain toward the back, creating multiple potential homesites. Utilities are located along the road. Approximately eight acres in the rear lie within the floodplain, making it an excellent spot for hunting and recreational use. A well-placed food plot is already in place, adding to the property's appeal for outdoor enthusiasts. Buildable acreage in the Madison area is becoming a rare find, so act quickly! The final acreage and lines will be surveyed prior to closing.