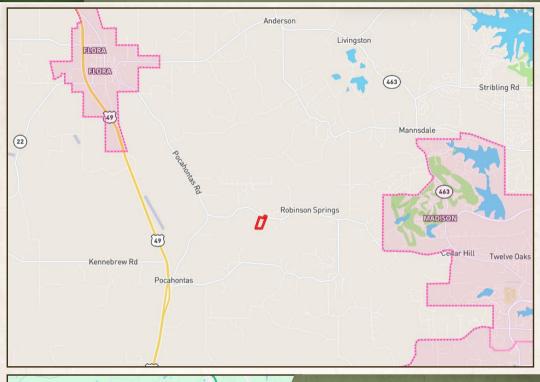

#### LOCATION:

- Robinson Springs Road Flora, MS 39071
- Madison County
- 5.3± Miles SE of Flora
- 9± Miles W of Madison the City

#### MADISON COU<u>nty, Mississippi</u>

Directions from Madison, MS: From the intersections of MS-463 and Robinson Springs Road in Madison, drive west on Robinson Springs Road for 4.7 miles and the property will be on your left.