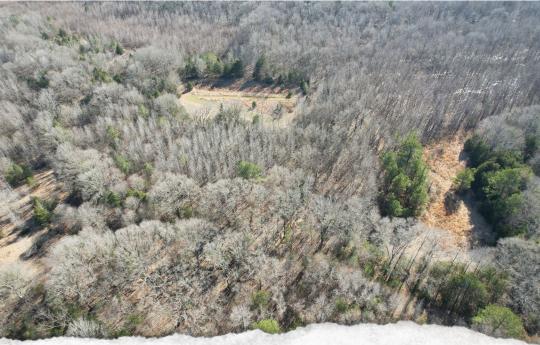

#### **PROPERTY INFORMATION:**

- 24± Acres
- Gently Sloping Terrain
- Utilities at the Road
- Established Food Plot
- 8± Acres in the Floodplain

## **WELCOME TO THE MADISON 24**

WELCOME TO THE MADISON 24, THE PERFECT BLEND OF COUNTRY LIVING WITH THE CONVENIENCE OF BEING JUST OUTSIDE THE CITY LIMITS OF MADISON, MS. This 24<sup>±</sup> acre tract, located off Robinson Springs Road, features elevated ground at the entrance and gently sloping terrain toward the back, creating multiple potential homesites. Utilities are located along the road. Approximately eight acres in the rear lie within the floodplain, making it an excellent spot for hunting and recreational use. A well-placed food plot is already in place, adding to the property's appeal for outdoor enthusiasts. Buildable acreage in the Madison area is becoming a rare find, so act quickly! The final acreage and lines will be surveyed prior to closing.