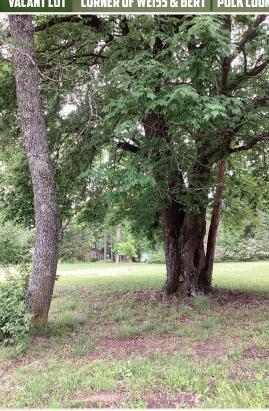

### PROPERTY INFORMATION:

- Corner Lot
- Paved Access
- Multiple points of entry
- 0.34± Acres
- City Utilities Available
- Established Neighborhood
- Large Hardwood Trees
- Click Here to View Mena Bike **Trails Project Information**

## **WELCOME TO THE VACANT LOT ON THE CORNER OF WEISS & BERT**

THIS VACANT RESIDENTIAL LOT IS SITUATED ON THE CORNERS OF WEISS AND BERT STREETS IN THE WISSMANS SUBDIVISION IN MENA, ARKANSAS. The level 0.34± acre lot is in an established neighborhood and ready for your new build. The level lot can be accessed from two paved streets and provides a blank slate of opportunity to situate your new home with possibilities of different views and numerous home design options. City utilities are all available.