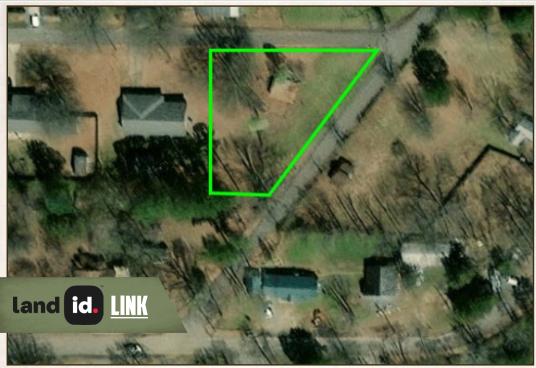

# **VACANT LOT CORNER OF WEISS & BERT**

### PROPERTY INFORMATION:

- Corner Lot
- Paved Access
- Multiple points of entry
- 0.34± Acres
- City Utilities Available
- Established Neighborhood
- Large Hardwood Trees
- Click Here to View Mena Bike **Trails Project Information**

## **WELCOME TO THE VACANT LOT ON THE CORNER OF WEISS & BERT**

THIS VACANT RESIDENTIAL LOT IS SITUATED ON THE CORNERS OF WEISS AND BERT STREETS IN THE WISSMANS SUBDIVISION IN MENA, ARKANSAS. The level 0.34± acre lot is in an established neighborhood and ready for your new build. The level lot can be accessed from two paved streets and provides a blank slate of opportunity to situate your new home with possibilities of different views and numerous home design options. City utilities are all available.