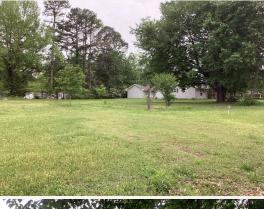

### PROPERTY INFORMATION:

- Corner Lot
- Paved Access
- Multiple points of entry
- 0.34± Acres
- City Utilities Available
- Established Neighborhood
- Large Hardwood Trees
- Click Here to View Mena Bike **Trails Project Information**

## **WELCOME TO THE VACANT LOT ON THE CORNER OF WEISS & BERT**

THIS VACANT RESIDENTIAL LOT IS SITUATED ON THE CORNERS OF WEISS AND BERT STREETS IN THE WISSMANS SUBDIVISION IN MENA, ARKANSAS. The level 0.34± acre lot is in an established neighborhood and ready for your new build. The level lot can be accessed from two paved streets and provides a blank slate of opportunity to situate your new home with possibilities of different views and numerous home design options. City utilities are all available.