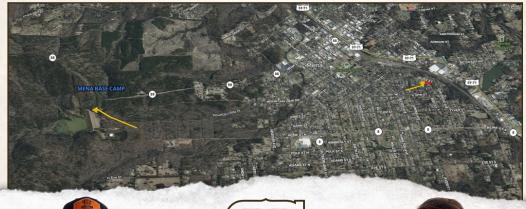

LUKE ALSTON | EXECUTIVE BROKER C: 479-234-1376 | lukealston@smalltownproperties.com

**VACANT LOT** 

Directions From Highway 71 North in Mena, AR: Turn left (west) onto 10th Street. Take a sharp left onto Sherwood Avenue and continue as it turns slightly to the right and becomes Averitt Street. Make a slight left onto Weiss Street.

## LINK TO GOOGLE MAP DIRECTIONS

SMALLTOWN
HUNTING PROPERTIES
& REAL ESTATE\*\*

DEEDEE ALSTON | PRINCIPAL BROKER C: 479-243-6525 | deedee@smalltownproperties.com

LUKE ALSTON | EXECUTIVE BROKER
C: 479-234-1376 | lukealston@smalltownproperties.com