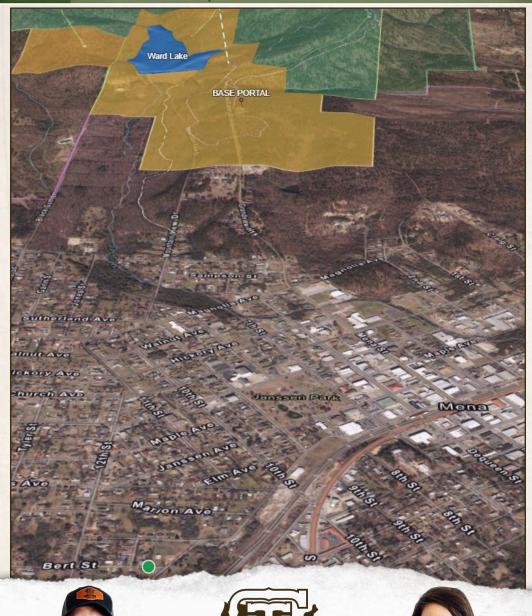

#### **LOCATION:**

- · Corner of Bert St. & Weiss St.
- Wissman's Subdivision
- Mena, AR 71953
- Polk County
- 1.2± Miles to the Base of The Talimina Scenic Drive & The Mena Bike Trails Project
- 2± Miles to Mena Regional Health System Hospital
- 79± Miles to Lake Ouachita
- 87± Miles to Fort Smith, AR (Closest Airport)
- 89± Miles to Hot Springs, AR (Oaklawn/Shopping)

#### COORDINATES:

34.57674, -94.2431

#### **PROPERTY USE:**

- Residential New Construction
- Investment
- Basecamp to the Bike Trails

### PROPERTY INFORMATION:

- Corner Lot
- Paved Access
- Multiple points of entry
- 0.34± Acres
- City Utilities Available
- Established Neighborhood
- Large Hardwood Trees
- Click Here to View Mena Bike **Trails Project Information**