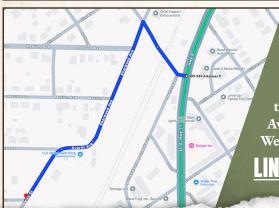

LUKE ALSTON | EXECUTIVE BROKER C: 479-234-1376 | lukealston@smalltownproperties.com

**VACANT LOT** 

Directions From Highway 71 North in Mena, AR: Turn left (west) onto 10th Street. Take a sharp left onto Sherwood Avenue and continue as it turns slightly to the right and becomes Averitt Street. Make a slight left onto Weiss Street.

## LINK TO GOOGLE MAP DIRECTIONS

SMALLTOWN
HUNTING PROPERTIES
& REAL ESTATE\*\*

DEEDEE ALSTON | PRINCIPAL BROKER C: 479-243-6525 | deedee@smalltownproperties.com

LUKE ALSTON | EXECUTIVE BROKER
C: 479-234-1376 | lukealston@smalltownproperties.com