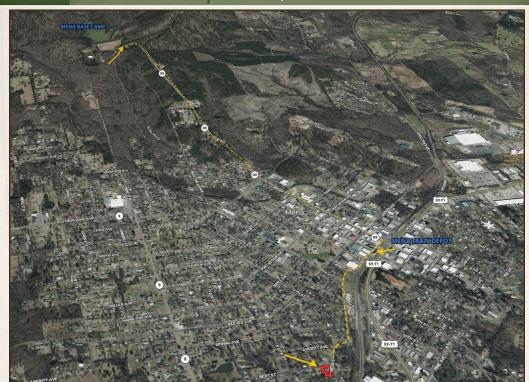

LUKE ALSTON | EXECUTIVE BROKER C: 479-234-1376 | lukealston@smalltownproperties.com

**VACANT LOT** 

Directions From Highway 71 North in Mena, AR: Turn left (west) onto 10th Street. Take a sharp left onto Sherwood Avenue and continue as it turns slightly to the right and becomes Averitt Street. Make a slight left onto Weiss Street.

## LINK TO GOOGLE MAP DIRECTIONS

SMALLTOWN
HUNTING PROPERTIES
& REAL ESTATE\*\*

DEEDEE ALSTON | PRINCIPAL BROKER C: 479-243-6525 | deedee@smalltownproperties.com

LUKE ALSTON | EXECUTIVE BROKER
C: 479-234-1376 | lukealston@smalltownproperties.com