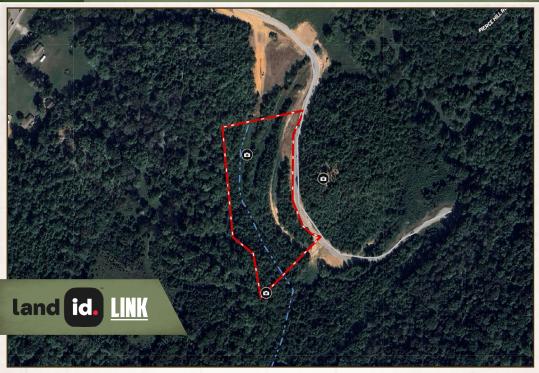

### **PROPERTY INFORMATION:**

- 7.47± Surveyed Acres
- Access off Rhea County Highway
- Gravel Driveway
- Multiple Home Sites
- · Power Available at the Road
- Small Stream

### **WELCOME TO THE RHEA 7.47**

ARE YOU SEARCHING FOR A QUIET COUNTRY SETTING TO BUILD YOUR DREAM HOME? THE RHEA 7.47 IS ONE TO CONSIDER! As you enter the property off Rhea County Highway, less than five miles south of Dayton, TN, you will get that "at home" feeling. This 7.47± acre property (Tract #4) is one of only ten tracts in the development. It seems as if this place was designed to provide a peaceful living setting, complete with ridge line views, all while being just minutes from the amenities of town. There is a small stream where kids can play in the summertime, exploring the rocks looking for tadpoles, lizards, and other critters. While evaluating the land, there was ample whitetail deer sign noted. Just imagine enjoying the local wildlife right off your back porch! There could be opportunities to bow hunt on this property as well. Power is available at the road, and water is in the process of coming to the road. The Rhea 7.47 is enticing and definitely worth visiting. Jump on the opportunity to build your mini-farm; this would be a great place to call home!