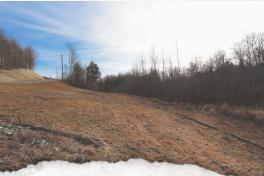

### **PROPERTY INFORMATION:**

- 7.47± Surveyed Acres
- Access off Rhea County Highway
- Gravel Driveway
- Multiple Home Sites
- · Power Available at the Road
- Small Stream

### **WELCOME TO THE RHEA 7.47**

ARE YOU SEARCHING FOR A QUIET COUNTRY SETTING TO BUILD YOUR DREAM HOME? THE RHEA 7.47 IS ONE TO CONSIDER! As you enter the property off Rhea County Highway, less than five miles south of Dayton, TN, you will get that "at home" feeling. This 7.47± acre property (Tract #4) is one of only ten tracts in the development. It seems as if this place was designed to provide a peaceful living setting, complete with ridge line views, all while being just minutes from the amenities of town. There is a small stream where kids can play in the summertime, exploring the rocks looking for tadpoles, lizards, and other critters. While evaluating the land, there was ample whitetail deer sign noted. Just imagine enjoying the local wildlife right off your back porch! There could be opportunities to bow hunt on this property as well. Power is available at the road, and water is in the process of coming to the road. The Rhea 7.47 is enticing and definitely worth visiting. Jump on the opportunity to build your mini-farm; this would be a great place to call home!