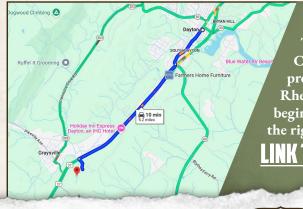

### JASON HEATHCOE

PRINCIPAL BROKER

C: 931-808-0624

O: 423-568-8339

jason@smalltownproperties.com

P.O. Box 9 - Birchwood, TN 37308

Directions From Dayton, TN: Travel 4.5 miles south on Rhea County Highway. The entrance to the property is located on the left side of Rhea County Highway. The property begins 0.3 miles down the gravel road on the right.

<u>LINK TO GOOGLE MAP DIRECTIONS</u>