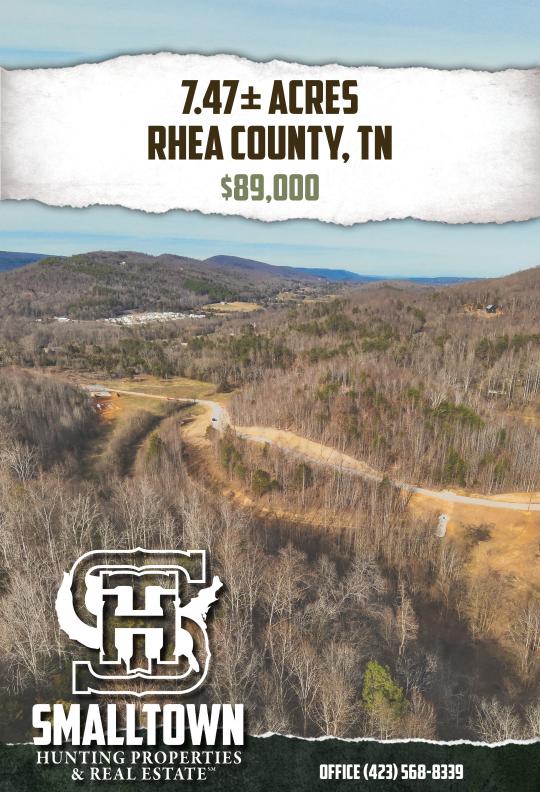

## THE RHEA 7.47

### **WELCOME TO THE RHEA 7.47**

ARE YOU SEARCHING FOR A QUIET COUNTRY SETTING TO BUILD YOUR DREAM HOME? THE RHEA 7.47 IS ONE TO CONSIDER! As you enter the property off Rhea County Highway, less than five miles south of Dayton, TN, you will get that "at home" feeling. This 7.47± acre property (Tract #4) is one of only ten tracts in the development. It seems as if this place was designed to provide a peaceful living setting, complete with ridge line views, all while being just minutes from the amenities of town. There is a small stream where kids can play in the summertime, exploring the rocks looking for tadpoles, lizards, and other critters. While evaluating the land, there was ample whitetail deer sign noted. Just imagine enjoying the local wildlife right off your back porch! There could be opportunities to bow hunt on this property as well. Power is available at the road, and water is in the process of coming to the road. The Rhea 7.47 is enticing and definitely worth visiting. Jump on the opportunity to build your mini-farm; this would be a great place to call home!

### **PROPERTY INFORMATION:**

- 7.47± Surveyed Acres
- Access off Rhea County Highway
- Gravel Driveway
- Multiple Home Sites
- · Power Available at the Road
- Small Stream