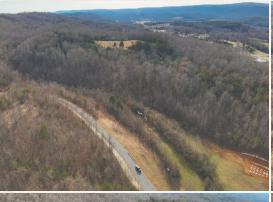

### **PROPERTY INFORMATION:**

- 7.47± Surveyed Acres
- Access off Rhea County Highway
- Gravel Driveway
- Multiple Home Sites
- · Power Available at the Road
- Small Stream

### **WELCOME TO THE RHEA 7.47**

ARE YOU SEARCHING FOR A QUIET COUNTRY SETTING TO BUILD YOUR DREAM HOME? THE RHEA 7.47 IS ONE TO CONSIDER! As you enter the property off Rhea County Highway, less than five miles south of Dayton, TN, you will get that "at home" feeling. This 7.47± acre property (Tract #4) is one of only ten tracts in the development. It seems as if this place was designed to provide a peaceful living setting, complete with ridge line views, all while being just minutes from the amenities of town. There is a small stream where kids can play in the summertime, exploring the rocks looking for tadpoles, lizards, and other critters. While evaluating the land, there was ample whitetail deer sign noted. Just imagine enjoying the local wildlife right off your back porch! There could be opportunities to bow hunt on this property as well. Power is available at the road, and water is in the process of coming to the road. The Rhea 7.47 is enticing and definitely worth visiting. Jump on the opportunity to build your mini-farm; this would be a great place to call home!