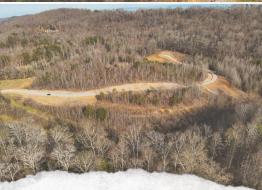

### **PROPERTY INFORMATION:**

- 7.47± Surveyed Acres
- Access off Rhea County Highway
- Gravel Driveway
- Multiple Home Sites
- · Power Available at the Road
- Small Stream

### **WELCOME TO THE RHEA 7.47**

ARE YOU SEARCHING FOR A QUIET COUNTRY SETTING TO BUILD YOUR DREAM HOME? THE RHEA 7.47 IS ONE TO CONSIDER! As you enter the property off Rhea County Highway, less than five miles south of Dayton, TN, you will get that "at home" feeling. This 7.47± acre property (Tract #4) is one of only ten tracts in the development. It seems as if this place was designed to provide a peaceful living setting, complete with ridge line views, all while being just minutes from the amenities of town. There is a small stream where kids can play in the summertime, exploring the rocks looking for tadpoles, lizards, and other critters. While evaluating the land, there was ample whitetail deer sign noted. Just imagine enjoying the local wildlife right off your back porch! There could be opportunities to bow hunt on this property as well. Power is available at the road, and water is in the process of coming to the road. The Rhea 7.47 is enticing and definitely worth visiting. Jump on the opportunity to build your mini-farm; this would be a great place to call home!