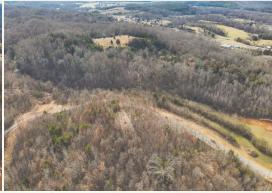

### **PROPERTY INFORMATION:**

- 7.47± Surveyed Acres
- Access off Rhea County Highway
- Gravel Driveway
- Multiple Home Sites
- · Power Available at the Road
- Small Stream

### **WELCOME TO THE RHEA 7.47**

ARE YOU SEARCHING FOR A QUIET COUNTRY SETTING TO BUILD YOUR DREAM HOME? THE RHEA 7.47 IS ONE TO CONSIDER! As you enter the property off Rhea County Highway, less than five miles south of Dayton, TN, you will get that "at home" feeling. This 7.47± acre property (Tract #4) is one of only ten tracts in the development. It seems as if this place was designed to provide a peaceful living setting, complete with ridge line views, all while being just minutes from the amenities of town. There is a small stream where kids can play in the summertime, exploring the rocks looking for tadpoles, lizards, and other critters. While evaluating the land, there was ample whitetail deer sign noted. Just imagine enjoying the local wildlife right off your back porch! There could be opportunities to bow hunt on this property as well. Power is available at the road, and water is in the process of coming to the road. The Rhea 7.47 is enticing and definitely worth visiting. Jump on the opportunity to build your mini-farm; this would be a great place to call home!