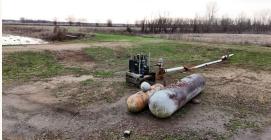

#### **PROPERTY INFORMATION:**

- 36± Acres
- 31± Acres of Farmland (Old Fish Ponds)
- Patches of Timber
- 5± Acres Pecan Trees
- Shop
- Irrigation Well

## **WELCOME TO THE SUNFLOWER 36**

**ARE YOU LOOKING FOR A SMALL ACREAGE TRACT FOR FARMING, HUNTING, AND/OR POTENTIAL HOME OR CABIN SITE?** Look no further than the Sunflower 36. This 36± acre property is located just 3.6± miles west of Drew, Mississippi, known as the "Duck Capital of MS", in Sunflower County. 31± acres is made up of three old fish ponds that are currently being used as farmland. There is a history of duck hunting here as the previous owner would farm rice and flood the harvested fields for waterfowl. There are also 5± acres in pecan trees. This tract has a shop on site as well as an irrigation well.