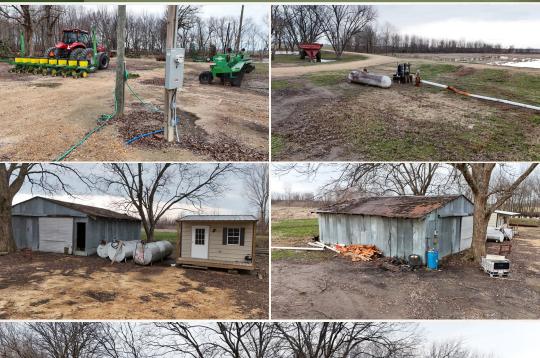

#### **PROPERTY INFORMATION:**

- 36± Acres
- 31± Acres of Farmland (Old Fish Ponds)
- Patches of Timber
- 5± Acres Pecan Trees
- Shop
- Irrigation Well

## **WELCOME TO THE SUNFLOWER 36**

**ARE YOU LOOKING FOR A SMALL ACREAGE TRACT FOR FARMING, HUNTING, AND/OR POTENTIAL HOME OR CABIN SITE?** Look no further than the Sunflower 36. This 36± acre property is located just 3.6± miles west of Drew, Mississippi, known as the "Duck Capital of MS", in Sunflower County. 31± acres is made up of three old fish ponds that are currently being used as farmland. There is a history of duck hunting here as the previous owner would farm rice and flood the harvested fields for waterfowl. There are also 5± acres in pecan trees. This tract has a shop on site as well as an irrigation well.