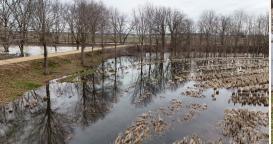

#### **PROPERTY INFORMATION:**

- 36± Acres
- 31± Acres of Farmland (Old Fish Ponds)
- Patches of Timber
- 5± Acres Pecan Trees
- Shop
- Irrigation Well

## **WELCOME TO THE SUNFLOWER 36**

**ARE YOU LOOKING FOR A SMALL ACREAGE TRACT FOR FARMING, HUNTING, AND/OR POTENTIAL HOME OR CABIN SITE?** Look no further than the Sunflower 36. This 36± acre property is located just 3.6± miles west of Drew, Mississippi, known as the "Duck Capital of MS", in Sunflower County. 31± acres is made up of three old fish ponds that are currently being used as farmland. There is a history of duck hunting here as the previous owner would farm rice and flood the harvested fields for waterfowl. There are also 5± acres in pecan trees. This tract has a shop on site as well as an irrigation well.