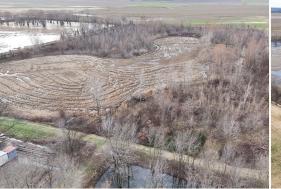

#### **PROPERTY INFORMATION:**

- 36± Acres
- 31± Acres of Farmland (Old Fish Ponds)
- Patches of Timber
- 5± Acres Pecan Trees
- Shop
- Irrigation Well

## **WELCOME TO THE SUNFLOWER 36**

**ARE YOU LOOKING FOR A SMALL ACREAGE TRACT FOR FARMING, HUNTING, AND/OR POTENTIAL HOME OR CABIN SITE?** Look no further than the Sunflower 36. This 36± acre property is located just 3.6± miles west of Drew, Mississippi, known as the "Duck Capital of MS", in Sunflower County. 31± acres is made up of three old fish ponds that are currently being used as farmland. There is a history of duck hunting here as the previous owner would farm rice and flood the harvested fields for waterfowl. There are also 5± acres in pecan trees. This tract has a shop on site as well as an irrigation well.