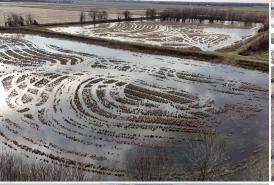

#### **PROPERTY INFORMATION:**

- 36± Acres
- 31± Acres of Farmland (Old Fish Ponds)
- Patches of Timber
- 5± Acres Pecan Trees
- Shop
- Irrigation Well

## **WELCOME TO THE SUNFLOWER 36**

**ARE YOU LOOKING FOR A SMALL ACREAGE TRACT FOR FARMING, HUNTING, AND/OR POTENTIAL HOME OR CABIN SITE?** Look no further than the Sunflower 36. This 36± acre property is located just 3.6± miles west of Drew, Mississippi, known as the "Duck Capital of MS", in Sunflower County. 31± acres is made up of three old fish ponds that are currently being used as farmland. There is a history of duck hunting here as the previous owner would farm rice and flood the harvested fields for waterfowl. There are also 5± acres in pecan trees. This tract has a shop on site as well as an irrigation well.