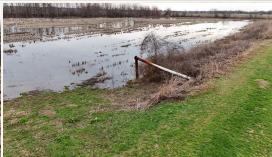

#### **PROPERTY INFORMATION:**

- 36± Acres
- 31± Acres of Farmland (Old Fish Ponds)
- Patches of Timber
- 5± Acres Pecan Trees
- Shop
- Irrigation Well

## **WELCOME TO THE SUNFLOWER 36**

**ARE YOU LOOKING FOR A SMALL ACREAGE TRACT FOR FARMING, HUNTING, AND/OR POTENTIAL HOME OR CABIN SITE?** Look no further than the Sunflower 36. This 36± acre property is located just 3.6± miles west of Drew, Mississippi, known as the "Duck Capital of MS", in Sunflower County. 31± acres is made up of three old fish ponds that are currently being used as farmland. There is a history of duck hunting here as the previous owner would farm rice and flood the harvested fields for waterfowl. There are also 5± acres in pecan trees. This tract has a shop on site as well as an irrigation well.