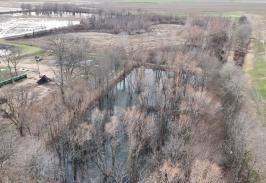

#### **PROPERTY INFORMATION:**

- 36± Acres
- 31± Acres of Farmland (Old Fish Ponds)
- Patches of Timber
- 5± Acres Pecan Trees
- Shop
- Irrigation Well

## **WELCOME TO THE SUNFLOWER 36**

**ARE YOU LOOKING FOR A SMALL ACREAGE TRACT FOR FARMING, HUNTING, AND/OR POTENTIAL HOME OR CABIN SITE?** Look no further than the Sunflower 36. This 36± acre property is located just 3.6± miles west of Drew, Mississippi, known as the "Duck Capital of MS", in Sunflower County. 31± acres is made up of three old fish ponds that are currently being used as farmland. There is a history of duck hunting here as the previous owner would farm rice and flood the harvested fields for waterfowl. There are also 5± acres in pecan trees. This tract has a shop on site as well as an irrigation well.