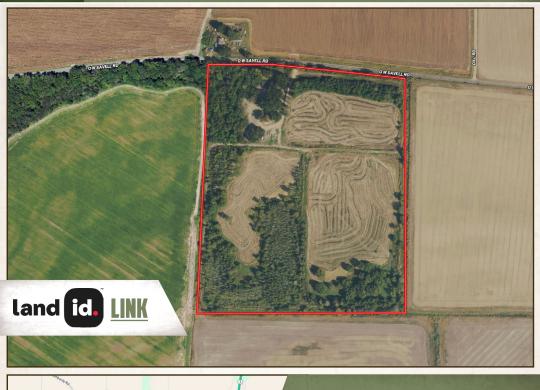

#### **PROPERTY INFORMATION:**

- 36± Acres
- 31± Acres of Farmland (Old Fish Ponds)
- Patches of Timber
- 5± Acres Pecan Trees
- Shop
- Irrigation Well

## **WELCOME TO THE SUNFLOWER 36**

**ARE YOU LOOKING FOR A SMALL ACREAGE TRACT FOR FARMING, HUNTING, AND/OR POTENTIAL HOME OR CABIN SITE?** Look no further than the Sunflower 36. This 36± acre property is located just 3.6± miles west of Drew, Mississippi, known as the "Duck Capital of MS", in Sunflower County. 31± acres is made up of three old fish ponds that are currently being used as farmland. There is a history of duck hunting here as the previous owner would farm rice and flood the harvested fields for waterfowl. There are also 5± acres in pecan trees. This tract has a shop on site as well as an irrigation well.