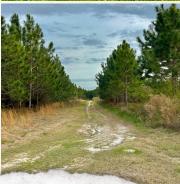

### PROPERTY INFORMATION:

- 101± Total Acres
- 70± Acres of Longleaf Pine
- 20± Acres of Slash Pine
- 5± Acre Stocked Pond
- 1± Acre Pond
- Enclosed Shop
- Camper Shelters
- · Shared Well and **Electricity on Site**
- Deer, Turkey, & Small Game
- Paved Road Frontage

Of the total acreage, the majority of the Ben Hill County land consists of planted pines. Approximately 70 acres of the trees are longleaf pines, while roughly 20 acres are slash pines. These pine stands provide ample cover for wildlife, making for an ideal location for deer, turkey, and small game. Additionally, you will find a 5± acre stocked pond that offers excellent fishing and a 1± acre pond.