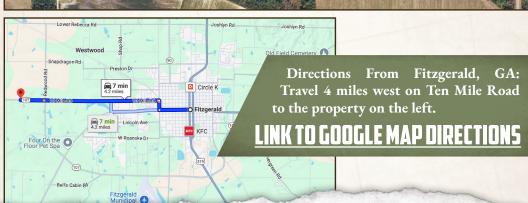

### LOCATION:

- 668 Ten Mile Road Fitzgerald, GA 31750
- Ben Hill County
- 4± Miles W of Fitzgerald
- 13± Miles NW of Ocilla
- 23± Miles E of I-75
- 26± Miles NE of Tifton
- 74± Miles S of Warner Robins