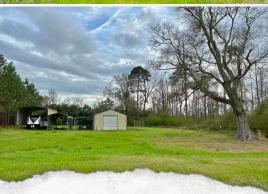

### PROPERTY INFORMATION:

- 101± Total Acres
- 70± Acres of Longleaf Pine
- 20± Acres of Slash Pine
- 5± Acre Stocked Pond
- 1± Acre Pond
- Enclosed Shop
- Camper Shelters
- · Shared Well and **Electricity on Site**
- Deer, Turkey, & Small Game
- Paved Road Frontage

Additional features include a large metal shop building with a concrete pad, dual overhangs, electricity, and water from a private well. This offers plenty of space for equipment storage or project work. Next to the shop, you'll find two metal camper shelters, perfect for housing campers or storing equipment out of the elements.