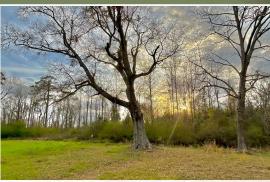

### PROPERTY INFORMATION:

- 101± Total Acres
- 70± Acres of Longleaf Pine
- 20± Acres of Slash Pine
- 5± Acre Stocked Pond
- 1± Acre Pond
- Enclosed Shop
- Camper Shelters
- · Shared Well and **Electricity on Site**
- Deer, Turkey, & Small Game
- Paved Road Frontage

Of the total acreage, the majority of the Ben Hill County land consists of planted pines. Approximately 70 acres of the trees are longleaf pines, while roughly 20 acres are slash pines. These pine stands provide ample cover for wildlife, making for an ideal location for deer, turkey, and small game. Additionally, you will find a 5± acre stocked pond that offers excellent fishing and a 1± acre pond.