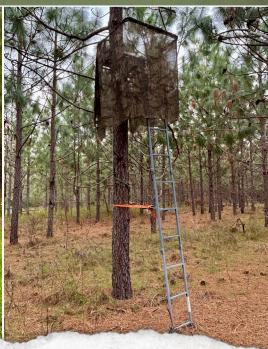

### PROPERTY INFORMATION:

- 101± Total Acres
- 70± Acres of Longleaf Pine
- 20± Acres of Slash Pine
- 5± Acre Stocked Pond
- 1± Acre Pond
- Enclosed Shop
- Camper Shelters
- · Shared Well and **Electricity on Site**
- Deer, Turkey, & Small Game
- Paved Road Frontage

Of the total acreage, the majority of the Ben Hill County land consists of planted pines. Approximately 70 acres of the trees are longleaf pines, while roughly 20 acres are slash pines. These pine stands provide ample cover for wildlife, making for an ideal location for deer, turkey, and small game. Additionally, you will find a 5± acre stocked pond that offers excellent fishing and a 1± acre pond.