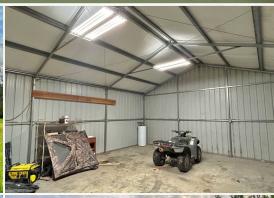

Additional features include a large metal shop building with a concrete pad, dual overhangs, electricity, and water from a private well. This offers plenty of space for equipment storage or project work. Next to the shop, you'll find two metal camper shelters, perfect for housing campers or storing equipment out of the elements.