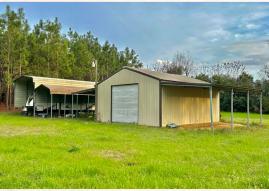

### PROPERTY INFORMATION:

- 101± Total Acres
- 70± Acres of Longleaf Pine
- 20± Acres of Slash Pine
- 5± Acre Stocked Pond
- 1± Acre Pond
- Enclosed Shop
- Camper Shelters
- · Shared Well and **Electricity on Site**
- Deer, Turkey, & Small Game
- Paved Road Frontage

Additional features include a large metal shop building with a concrete pad, dual overhangs, electricity, and water from a private well. This offers plenty of space for equipment storage or project work. Next to the shop, you'll find two metal camper shelters, perfect for housing campers or storing equipment out of the elements.