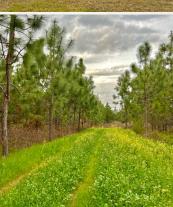

Of the total acreage, the majority of the Ben Hill County land consists of planted pines. Approximately 70 acres of the trees are longleaf pines, while roughly 20 acres are slash pines. These pine stands provide ample cover for wildlife, making for an ideal location for deer, turkey, and small game. Additionally, you will find a 5± acre stocked pond that offers excellent fishing and a 1± acre pond.