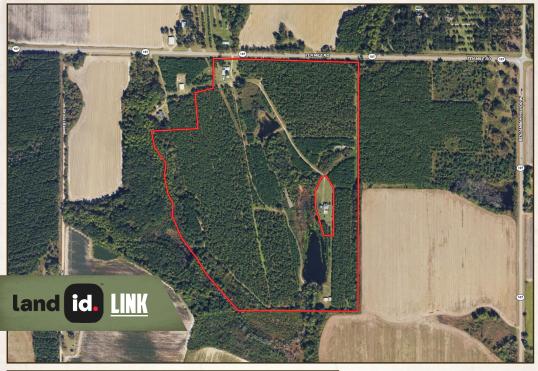

### PROPERTY INFORMATION:

- 101± Total Acres
- 70± Acres of Longleaf Pine
- 20± Acres of Slash Pine
- 5± Acre Stocked Pond
- 1± Acre Pond
- Enclosed Shop
- Camper Shelters
- · Shared Well and **Electricity on Site**
- Deer, Turkey, & Small Game
- Paved Road Frontage

## **WELCOME TO THE BEN HILL 101**

WHETHER YOU ARE A HUNTER, FISHERMAN, TIMBER INVESTOR, OR SIMPLY SEEKING INCOME-GENERATING LAND, THE BEN HILL 101 OFFERS A PERFECT COMBINATION OF RECREATIONAL AND INCOME-PRODUCING FEATURES. The 101± acre property, located on Ten Mile Road in Fitzgerald, Georgia, is an outdoor enthusiast's dream, as well as a great investment opportunity.

Of the total acreage, the majority of the Ben Hill County land consists of planted pines. Approximately 70 acres of the trees are longleaf pines, while roughly 20 acres are slash pines. These pine stands provide ample cover for wildlife, making for an ideal location for deer, turkey, and small game. Additionally, you will find a 5± acre stocked pond that offers excellent fishing and a 1± acre pond.