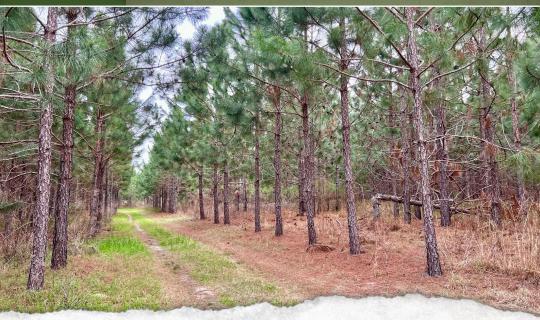

### PROPERTY INFORMATION:

- 101± Total Acres
- 70± Acres of Longleaf Pine
- 20± Acres of Slash Pine
- 5± Acre Stocked Pond
- 1± Acre Pond
- Enclosed Shop
- Camper Shelters
- · Shared Well and **Electricity on Site**
- Deer, Turkey, & Small Game
- Paved Road Frontage

Of the total acreage, the majority of the Ben Hill County land consists of planted pines. Approximately 70 acres of the trees are longleaf pines, while roughly 20 acres are slash pines. These pine stands provide ample cover for wildlife, making for an ideal location for deer, turkey, and small game. Additionally, you will find a 5± acre stocked pond that offers excellent fishing and a 1± acre pond.

## **MORE ABOUT THE BEN HILL 101**

In terms of investment potential, 70± acres of the pine trees are currently in pine straw production, with an active pine straw lease in place generating a reliable stream of income.