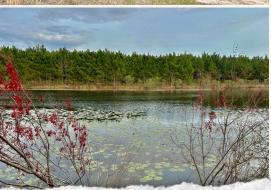

### PROPERTY INFORMATION:

- 101± Total Acres
- 70± Acres of Longleaf Pine
- 20± Acres of Slash Pine
- 5± Acre Stocked Pond
- 1± Acre Pond
- Enclosed Shop
- Camper Shelters
- · Shared Well and **Electricity on Site**
- Deer, Turkey, & Small Game
- Paved Road Frontage

Of the total acreage, the majority of the Ben Hill County land consists of planted pines. Approximately 70 acres of the trees are longleaf pines, while roughly 20 acres are slash pines. These pine stands provide ample cover for wildlife, making for an ideal location for deer, turkey, and small game. Additionally, you will find a 5± acre stocked pond that offers excellent fishing and a 1± acre pond.