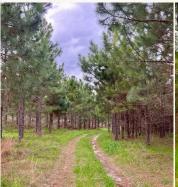

Of the total acreage, the majority of the Ben Hill County land consists of planted pines. Approximately 70 acres of the trees are longleaf pines, while roughly 20 acres are slash pines. These pine stands provide ample cover for wildlife, making for an ideal location for deer, turkey, and small game. Additionally, you will find a 5± acre stocked pond that offers excellent fishing and a 1± acre pond.