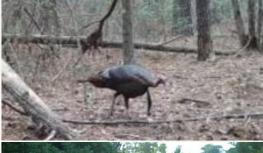

### PROPERTY INFORMATION:

- 101± Total Acres
- 70± Acres of Longleaf Pine
- 20± Acres of Slash Pine
- 5± Acre Stocked Pond
- 1± Acre Pond
- Enclosed Shop
- Camper Shelters
- · Shared Well and **Electricity on Site**
- Deer, Turkey, & Small Game
- Paved Road Frontage

Of the total acreage, the majority of the Ben Hill County land consists of planted pines. Approximately 70 acres of the trees are longleaf pines, while roughly 20 acres are slash pines. These pine stands provide ample cover for wildlife, making for an ideal location for deer, turkey, and small game. Additionally, you will find a 5± acre stocked pond that offers excellent fishing and a 1± acre pond.