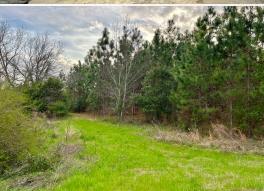

Of the total acreage, the majority of the Ben Hill County land consists of planted pines. Approximately 70 acres of the trees are longleaf pines, while roughly 20 acres are slash pines. These pine stands provide ample cover for wildlife, making for an ideal location for deer, turkey, and small game. Additionally, you will find a 5± acre stocked pond that offers excellent fishing and a 1± acre pond.

## **MORE ABOUT THE BEN HILL 101**

In terms of investment potential, 70± acres of the pine trees are currently in pine straw production, with an active pine straw lease in place generating a reliable stream of income.