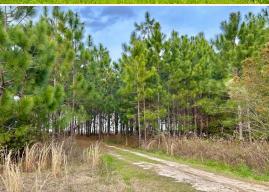

Of the total acreage, the majority of the Ben Hill County land consists of planted pines. Approximately 70 acres of the trees are longleaf pines, while roughly 20 acres are slash pines. These pine stands provide ample cover for wildlife, making for an ideal location for deer, turkey, and small game. Additionally, you will find a 5± acre stocked pond that offers excellent fishing and a 1± acre pond.

## **MORE ABOUT THE BEN HILL 101**

In terms of investment potential, 70± acres of the pine trees are currently in pine straw production, with an active pine straw lease in place generating a reliable stream of income.