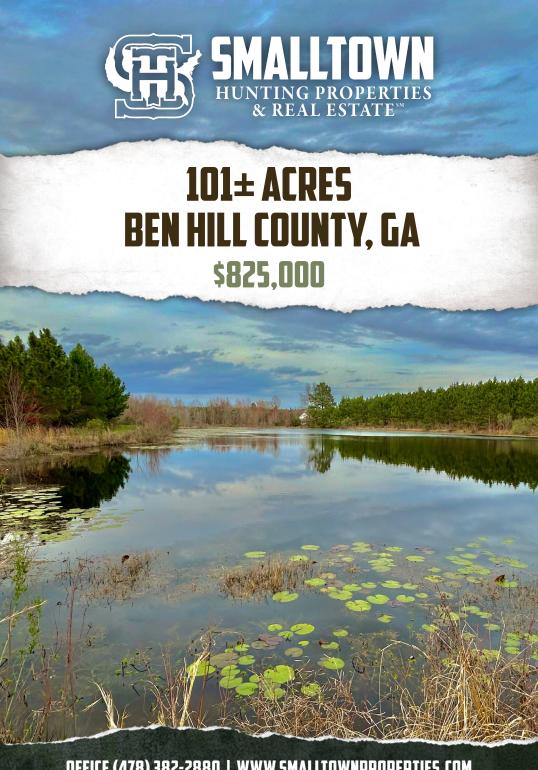

## THE BEN HILL 101

## **WELCOME TO THE BEN HILL 101**

WHETHER YOU ARE A HUNTER, FISHERMAN, TIMBER INVESTOR, OR SIMPLY SEEKING INCOME-GENERATING LAND, THE BEN HILL 101 OFFERS A PERFECT COMBINATION OF RECREATIONAL AND INCOME-PRODUCING FEATURES. The 101± acre property, located on Ten Mile Road in Fitzgerald, Georgia, is an outdoor enthusiast's dream, as well as a great investment opportunity.

Of the total acreage, the majority of the Ben Hill County land consists of planted pines. Approximately 70 acres of the trees are longleaf pines, while roughly 20 acres are slash pines. These pine stands provide ample cover for wildlife, making for an ideal location for deer, turkey, and small game. Additionally, you will find a 5± acre stocked pond that offers excellent fishing and a 1± acre pond.