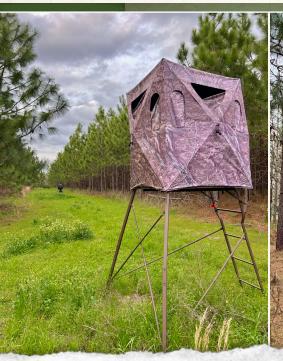

### PROPERTY INFORMATION:

- 101± Total Acres
- 70± Acres of Longleaf Pine
- 20± Acres of Slash Pine
- 5± Acre Stocked Pond
- 1± Acre Pond
- Enclosed Shop
- Camper Shelters
- · Shared Well and **Electricity on Site**
- Deer, Turkey, & Small Game
- Paved Road Frontage

Of the total acreage, the majority of the Ben Hill County land consists of planted pines. Approximately 70 acres of the trees are longleaf pines, while roughly 20 acres are slash pines. These pine stands provide ample cover for wildlife, making for an ideal location for deer, turkey, and small game. Additionally, you will find a 5± acre stocked pond that offers excellent fishing and a 1± acre pond.