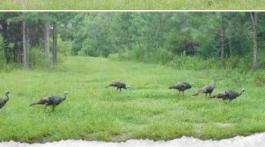

### PROPERTY INFORMATION:

- 101± Total Acres
- 70± Acres of Longleaf Pine
- 20± Acres of Slash Pine
- 5± Acre Stocked Pond
- 1± Acre Pond
- Enclosed Shop
- Camper Shelters
- · Shared Well and **Electricity on Site**
- Deer, Turkey, & Small Game
- Paved Road Frontage

Of the total acreage, the majority of the Ben Hill County land consists of planted pines. Approximately 70 acres of the trees are longleaf pines, while roughly 20 acres are slash pines. These pine stands provide ample cover for wildlife, making for an ideal location for deer, turkey, and small game. Additionally, you will find a 5± acre stocked pond that offers excellent fishing and a 1± acre pond.