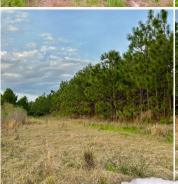

Of the total acreage, the majority of the Ben Hill County land consists of planted pines. Approximately 70 acres of the trees are longleaf pines, while roughly 20 acres are slash pines. These pine stands provide ample cover for wildlife, making for an ideal location for deer, turkey, and small game. Additionally, you will find a 5± acre stocked pond that offers excellent fishing and a 1± acre pond.