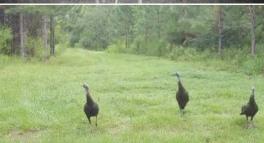

### PROPERTY INFORMATION:

- 101± Total Acres
- 70± Acres of Longleaf Pine
- 20± Acres of Slash Pine
- 5± Acre Stocked Pond
- 1± Acre Pond
- Enclosed Shop
- Camper Shelters
- · Shared Well and **Electricity on Site**
- Deer, Turkey, & Small Game
- Paved Road Frontage

Of the total acreage, the majority of the Ben Hill County land consists of planted pines. Approximately 70 acres of the trees are longleaf pines, while roughly 20 acres are slash pines. These pine stands provide ample cover for wildlife, making for an ideal location for deer, turkey, and small game. Additionally, you will find a 5± acre stocked pond that offers excellent fishing and a 1± acre pond.