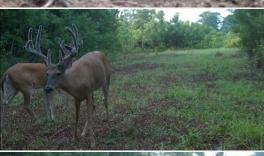

### PROPERTY INFORMATION:

- 101± Total Acres
- 70± Acres of Longleaf Pine
- 20± Acres of Slash Pine
- 5± Acre Stocked Pond
- 1± Acre Pond
- Enclosed Shop
- Camper Shelters
- · Shared Well and **Electricity on Site**
- Deer, Turkey, & Small Game
- Paved Road Frontage

Of the total acreage, the majority of the Ben Hill County land consists of planted pines. Approximately 70 acres of the trees are longleaf pines, while roughly 20 acres are slash pines. These pine stands provide ample cover for wildlife, making for an ideal location for deer, turkey, and small game. Additionally, you will find a 5± acre stocked pond that offers excellent fishing and a 1± acre pond.