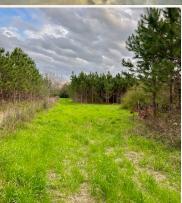

### PROPERTY INFORMATION:

- 101± Total Acres
- 70± Acres of Longleaf Pine
- 20± Acres of Slash Pine
- 5± Acre Stocked Pond
- 1± Acre Pond
- Enclosed Shop
- Camper Shelters
- · Shared Well and **Electricity on Site**
- Deer, Turkey, & Small Game
- Paved Road Frontage

Of the total acreage, the majority of the Ben Hill County land consists of planted pines. Approximately 70 acres of the trees are longleaf pines, while roughly 20 acres are slash pines. These pine stands provide ample cover for wildlife, making for an ideal location for deer, turkey, and small game. Additionally, you will find a 5± acre stocked pond that offers excellent fishing and a 1± acre pond.

## **MORE ABOUT THE BEN HILL 101**

In terms of investment potential, 70± acres of the pine trees are currently in pine straw production, with an active pine straw lease in place generating a reliable stream of income.