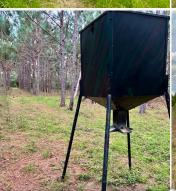

### PROPERTY INFORMATION:

- 101± Total Acres
- 70± Acres of Longleaf Pine
- 20± Acres of Slash Pine
- 5± Acre Stocked Pond
- 1± Acre Pond
- Enclosed Shop
- Camper Shelters
- · Shared Well and **Electricity on Site**
- Deer, Turkey, & Small Game
- Paved Road Frontage

Of the total acreage, the majority of the Ben Hill County land consists of planted pines. Approximately 70 acres of the trees are longleaf pines, while roughly 20 acres are slash pines. These pine stands provide ample cover for wildlife, making for an ideal location for deer, turkey, and small game. Additionally, you will find a 5± acre stocked pond that offers excellent fishing and a 1± acre pond.