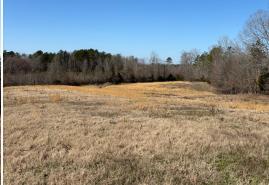

### **PROPERTY INFORMATION:**

- 31.52± Total Acres
- 12.4± Acres of Fenced Pasture
- Frontage on CR 125 and CR 128
- Multiple Home Sites
- Utilities on the Road
- Mt. Comfort Water Association
- Pontotoc EPA

### **WELCOME TO THE CALHOUN 31.52**

WELCOME TO THE CALHOUN 31.52, LOCATED JUST OVER THREE MILES FROM BRUCE, MS. This 31.52± acre Calhoun County property offers the perfect opportunity for building your forever home, creating your own farm, or simply investing in a piece of land. With access to both County Road 125 and County Road 128, the property features plentiful road frontage, making it a versatile choice for residential or recreational purposes. The property consists of 12.4± acres of fenced pasture, ideal for livestock. The land is well-suited for multiple home sites, offering ample space for building your dream home. Utilities are readily available, with MT Comfort Water Association for water and Pontotoc Electric Power Association providing electrical services. Whether you're looking for a peaceful rural retreat, an investment opportunity, or a site for your next project, this property offers the space, access, and utilities you need to bring your vision to life.