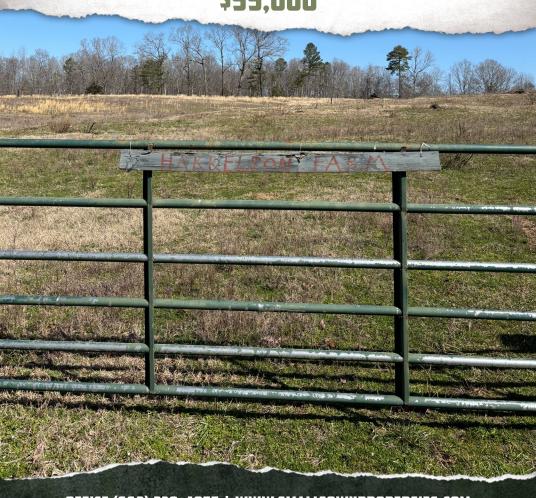

### **PROPERTY INFORMATION:**

- 31.52± Total Acres
- 12.4± Acres of Fenced Pasture
- Frontage on CR 125 and CR 128
- Multiple Home Sites
- Utilities on the Road
- Mt. Comfort Water Association
- Pontotoc EPA

### **WELCOME TO THE CALHOUN 31.52**

WELCOME TO THE CALHOUN 31.52, LOCATED JUST OVER THREE MILES FROM BRUCE, MS. This 31.52± acre Calhoun County property offers the perfect opportunity for building your forever home, creating your own farm, or simply investing in a piece of land. With access to both County Road 125 and County Road 128, the property features plentiful road frontage, making it a versatile choice for residential or recreational purposes. The property consists of 12.4± acres of fenced pasture, ideal for livestock. The land is well-suited for multiple home sites, offering ample space for building your dream home. Utilities are readily available, with MT Comfort Water Association for water and Pontotoc Electric Power Association providing electrical services. Whether you're looking for a peaceful rural retreat, an investment opportunity, or a site for your next project, this property offers the space, access, and utilities you need to bring your vision to life.