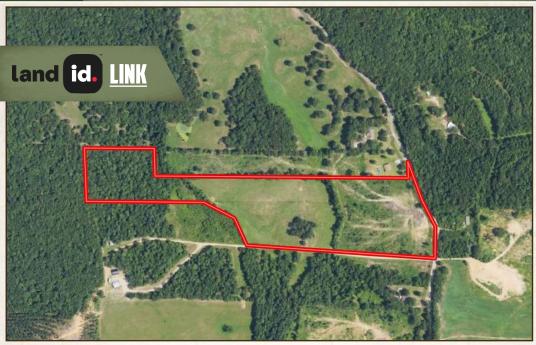

### **PROPERTY INFORMATION:**

- 31.52± Total Acres
- 12.4± Acres of Fenced Pasture
- Frontage on CR 125 and CR 128
- Multiple Home Sites
- Utilities on the Road
- Mt. Comfort Water Association
- Pontotoc EPA

### **WELCOME TO THE CALHOUN 31.52**

WELCOME TO THE CALHOUN 31.52, LOCATED JUST OVER THREE MILES FROM BRUCE, MS. This 31.52± acre Calhoun County property offers the perfect opportunity for building your forever home, creating your own farm, or simply investing in a piece of land. With access to both County Road 125 and County Road 128, the property features plentiful road frontage, making it a versatile choice for residential or recreational purposes. The property consists of 12.4± acres of fenced pasture, ideal for livestock. The land is well-suited for multiple home sites, offering ample space for building your dream home. Utilities are readily available, with MT Comfort Water Association for water and Pontotoc Electric Power Association providing electrical services. Whether you're looking for a peaceful rural retreat, an investment opportunity, or a site for your next project, this property offers the space, access, and utilities you need to bring your vision to life.