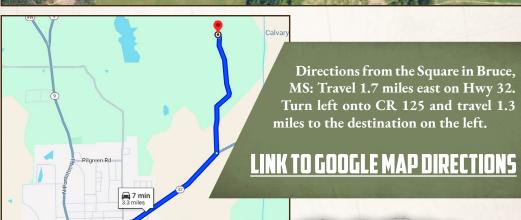

### LOCATION:

- County Road 125
   Bruce, MS 38915
- Calhoun County
- 3.3± Miles NE of Bruce
- 13.5± Miles NE of Calhoun City
- 31.1± Miles SE of Oxford