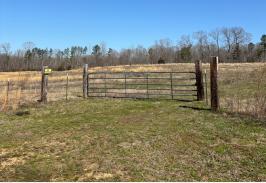

### **PROPERTY INFORMATION:**

- 31.52± Total Acres
- 12.4± Acres of Fenced Pasture
- Frontage on CR 125 and CR 128
- Multiple Home Sites
- Utilities on the Road
- Mt. Comfort Water Association
- Pontotoc EPA

### **WELCOME TO THE CALHOUN 31.52**

WELCOME TO THE CALHOUN 31.52, LOCATED JUST OVER THREE MILES FROM BRUCE, MS. This 31.52± acre Calhoun County property offers the perfect opportunity for building your forever home, creating your own farm, or simply investing in a piece of land. With access to both County Road 125 and County Road 128, the property features plentiful road frontage, making it a versatile choice for residential or recreational purposes. The property consists of 12.4± acres of fenced pasture, ideal for livestock. The land is well-suited for multiple home sites, offering ample space for building your dream home. Utilities are readily available, with MT Comfort Water Association for water and Pontotoc Electric Power Association providing electrical services. Whether you're looking for a peaceful rural retreat, an investment opportunity, or a site for your next project, this property offers the space, access, and utilities you need to bring your vision to life.