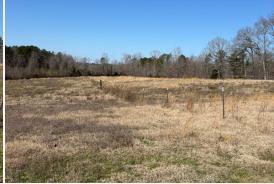

### **PROPERTY INFORMATION:**

- 31.52± Total Acres
- 12.4± Acres of Fenced Pasture
- Frontage on CR 125 and CR 128
- Multiple Home Sites
- Utilities on the Road
- Mt. Comfort Water Association
- Pontotoc EPA

### **WELCOME TO THE CALHOUN 31.52**

WELCOME TO THE CALHOUN 31.52, LOCATED JUST OVER THREE MILES FROM BRUCE, MS. This 31.52± acre Calhoun County property offers the perfect opportunity for building your forever home, creating your own farm, or simply investing in a piece of land. With access to both County Road 125 and County Road 128, the property features plentiful road frontage, making it a versatile choice for residential or recreational purposes. The property consists of 12.4± acres of fenced pasture, ideal for livestock. The land is well-suited for multiple home sites, offering ample space for building your dream home. Utilities are readily available, with MT Comfort Water Association for water and Pontotoc Electric Power Association providing electrical services. Whether you're looking for a peaceful rural retreat, an investment opportunity, or a site for your next project, this property offers the space, access, and utilities you need to bring your vision to life.