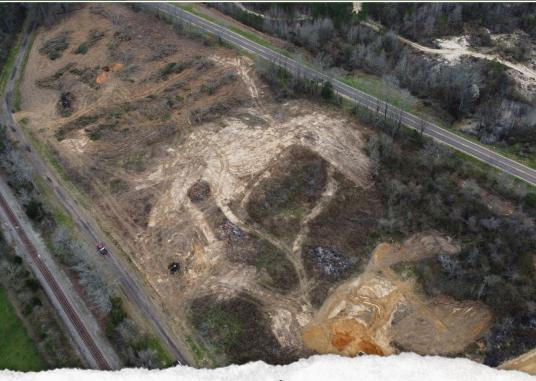

### **PROPERTY USE:**

- Development
- Investment
- Commercial
- Gravel

### **PROPERTY INFORMATION:**

- 26.81± Acres
- Natural Pine Regeneration
- Pockets of Gravel
- Highway 51 Frontage
- Frontage on Experiment Station Road

### **WELCOME TO THE COPIAH 26.81**

BUILD YOUR BUSINESS IN COPIAH COUNTY, MS! This 26.81± acre property offers excellent exposure along Highway 51, making it an ideal location for any business! The land is situated less than three miles from I-55 and just minutes from the Copiah County Industrial Park, which could lead to numerous options. Highway 51 splits the property, leaving approximately 18.5 acres on one side and roughly 8.31 on the other. This property consists of natural pine regeneration and pockets of gravel that are still being dug today.