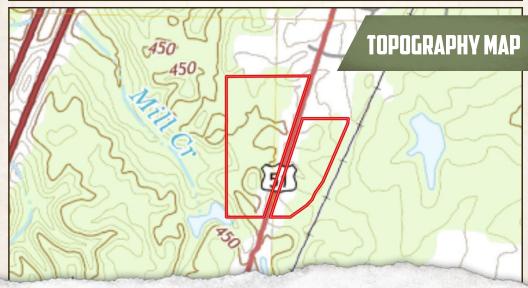

### **PROPERTY INFORMATION:**

- 26.81± Acres
- Natural Pine Regeneration
- Pockets of Gravel
- Highway 51 Frontage
- Frontage on Experiment Station Road

### **WELCOME TO THE COPIAH 26.81**

BUILD YOUR BUSINESS IN COPIAH COUNTY, MS! This 26.81± acre property offers excellent exposure along Highway 51, making it an ideal location for any business! The land is situated less than three miles from I-55 and just minutes from the Copiah County Industrial Park, which could lead to numerous options. Highway 51 splits the property, leaving approximately 18.5 acres on one side and roughly 8.31 on the other. This property consists of natural pine regeneration and pockets of gravel that are still being dug today.