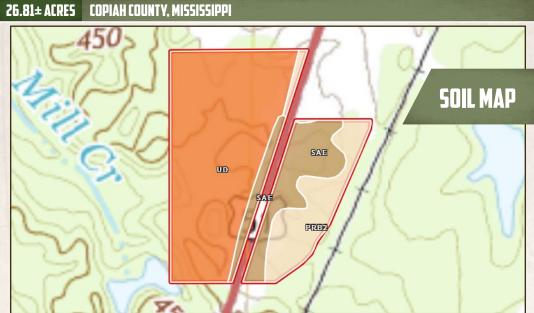

### **LUKE SANDERS**

LAND SPECIALIST

C: 601-953-3535

O: 769-888-2522

luke@smalltownproperties.com

4848 Main St. - Flora, MS 39071

| Code                              | Description                                                | Acres | %                     | СРІ | NCCPI                | CAP ? |
|-----------------------------------|------------------------------------------------------------|-------|-----------------------|-----|----------------------|-------|
| Ud                                | Udorthents, gravelly                                       | 16.83 | 62.78%                | -   | 47                   | 3e ?  |
| SaE                               | Saffell gravelly sandy<br>loam, 12 to 17 percent<br>slopes | 5.08  | 18.95%                |     | 40                   | 6e ?  |
| PrB2                              | Providence silt loam, 2<br>to 5 percent slopes,<br>eroded  | 4.9   | 18.28%                | -   | 28                   | 2e ?  |
| Totals 0 CPI<br>26.81 ac ? Averag |                                                            | •     | 42.2 NCCPI<br>Average |     | 3.39 Cap.<br>Average |       |