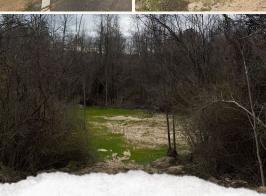

### **PROPERTY INFORMATION:**

- 26.81± Acres
- Natural Pine Regeneration
- Pockets of Gravel
- Highway 51 Frontage
- Frontage on Experiment Station Road

### **WELCOME TO THE COPIAH 26.81**

BUILD YOUR BUSINESS IN COPIAH COUNTY, MS! This 26.81± acre property offers excellent exposure along Highway 51, making it an ideal location for any business! The land is situated less than three miles from I-55 and just minutes from the Copiah County Industrial Park, which could lead to numerous options. Highway 51 splits the property, leaving approximately 18.5 acres on one side and roughly 8.31 on the other. This property consists of natural pine regeneration and pockets of gravel that are still being dug today.