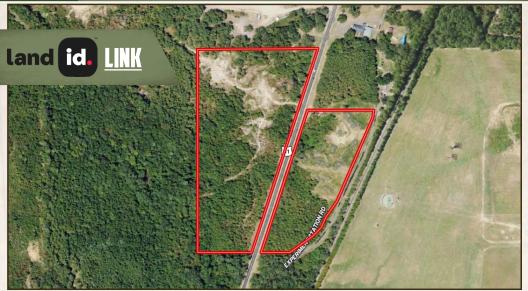

### **PROPERTY INFORMATION:**

- 26.81± Acres
- Natural Pine Regeneration
- Pockets of Gravel
- Highway 51 Frontage
- Frontage on Experiment Station Road

### **WELCOME TO THE COPIAH 26.81**

BUILD YOUR BUSINESS IN COPIAH COUNTY, MS! This 26.81± acre property offers excellent exposure along Highway 51, making it an ideal location for any business! The land is situated less than three miles from I-55 and just minutes from the Copiah County Industrial Park, which could lead to numerous options. Highway 51 splits the property, leaving approximately 18.5 acres on one side and roughly 8.31 on the other. This property consists of natural pine regeneration and pockets of gravel that are still being dug today.