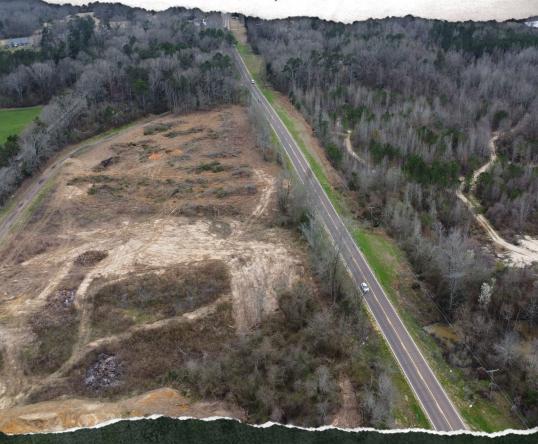

### **PROPERTY INFORMATION:**

- 26.81± Acres
- Natural Pine Regeneration
- Pockets of Gravel
- Highway 51 Frontage
- Frontage on Experiment Station Road

### **WELCOME TO THE COPIAH 26.81**

BUILD YOUR BUSINESS IN COPIAH COUNTY, MS! This 26.81± acre property offers excellent exposure along Highway 51, making it an ideal location for any business! The land is situated less than three miles from I-55 and just minutes from the Copiah County Industrial Park, which could lead to numerous options. Highway 51 splits the property, leaving approximately 18.5 acres on one side and roughly 8.31 on the other. This property consists of natural pine regeneration and pockets of gravel that are still being dug today.