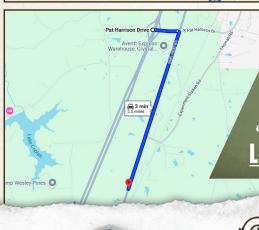

### **LUKE SANDERS**

LAND SPECIALIST

C: 601-953-3535 O: 769-888-2522

luke@smalltownproperties.com

4848 Main St. - Flora, MS 39071

SHALLTOWN

Directions from Exit #68 off I-55 in Crystal Springs, MS: Take the exit onto Pat Harrison Drive and drive 0.3 miles. Turn right onto Highway 51 and proceed 2.2 miles. The destination will be on both sides of the road.

LINK TO GOOGLE MAP DIRECTIONS