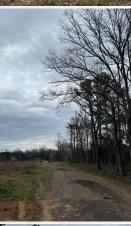

### **PROPERTY INFORMATION:**

- 26.81± Acres
- Natural Pine Regeneration
- Pockets of Gravel
- Highway 51 Frontage
- Frontage on Experiment Station Road

### **WELCOME TO THE COPIAH 26.81**

BUILD YOUR BUSINESS IN COPIAH COUNTY, MS! This 26.81± acre property offers excellent exposure along Highway 51, making it an ideal location for any business! The land is situated less than three miles from I-55 and just minutes from the Copiah County Industrial Park, which could lead to numerous options. Highway 51 splits the property, leaving approximately 18.5 acres on one side and roughly 8.31 on the other. This property consists of natural pine regeneration and pockets of gravel that are still being dug today.