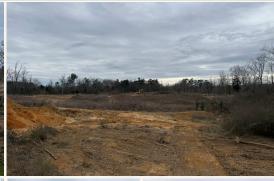

### **PROPERTY INFORMATION:**

- 26.81± Acres
- Natural Pine Regeneration
- Pockets of Gravel
- Highway 51 Frontage
- Frontage on Experiment Station Road

### **WELCOME TO THE COPIAH 26.81**

BUILD YOUR BUSINESS IN COPIAH COUNTY, MS! This 26.81± acre property offers excellent exposure along Highway 51, making it an ideal location for any business! The land is situated less than three miles from I-55 and just minutes from the Copiah County Industrial Park, which could lead to numerous options. Highway 51 splits the property, leaving approximately 18.5 acres on one side and roughly 8.31 on the other. This property consists of natural pine regeneration and pockets of gravel that are still being dug today.