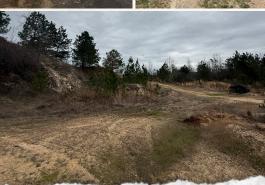

### **PROPERTY INFORMATION:**

- 26.81± Acres
- Natural Pine Regeneration
- Pockets of Gravel
- Highway 51 Frontage
- Frontage on Experiment Station Road

### **WELCOME TO THE COPIAH 26.81**

BUILD YOUR BUSINESS IN COPIAH COUNTY, MS! This 26.81± acre property offers excellent exposure along Highway 51, making it an ideal location for any business! The land is situated less than three miles from I-55 and just minutes from the Copiah County Industrial Park, which could lead to numerous options. Highway 51 splits the property, leaving approximately 18.5 acres on one side and roughly 8.31 on the other. This property consists of natural pine regeneration and pockets of gravel that are still being dug today.