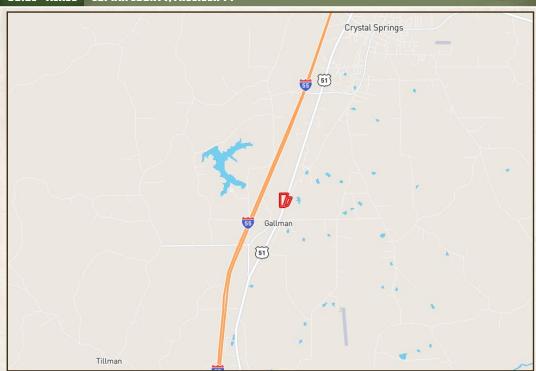

### **LOCATION:**

- Highway 51 Crystal Springs, MS 39059
- Copiah County
- Copiah Industrial Park Nearby
- 2.5± Miles from I-55
- 26.6± Miles N of Brookhaven
- 30± Miles S of Jackson

### **LUKE SANDERS**

LAND SPECIALIST

C: 601-953-3535 O: 769-888-2522

luke@smalltownproperties.com

4848 Main St. - Flora, MS 39071

SHALLTOWN

Directions from Exit #68 off I-55 in Crystal Springs, MS: Take the exit onto Pat Harrison Drive and drive 0.3 miles. Turn right onto Highway 51 and proceed 2.2 miles. The destination will be on both sides of the road.