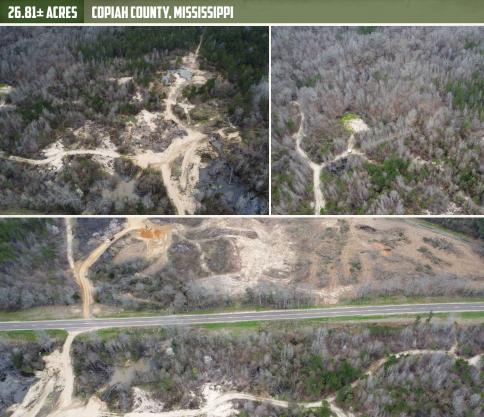

# 26.81± ACRES COPIAH COUNTY, MS

\$670,250

### **PROPERTY INFORMATION:**

- 26.81± Acres
- Natural Pine Regeneration
- Pockets of Gravel
- Highway 51 Frontage
- Frontage on Experiment Station Road

### **WELCOME TO THE COPIAH 26.81**

BUILD YOUR BUSINESS IN COPIAH COUNTY, MS! This 26.81± acre property offers excellent exposure along Highway 51, making it an ideal location for any business! The land is situated less than three miles from I-55 and just minutes from the Copiah County Industrial Park, which could lead to numerous options. Highway 51 splits the property, leaving approximately 18.5 acres on one side and roughly 8.31 on the other. This property consists of natural pine regeneration and pockets of gravel that are still being dug today.