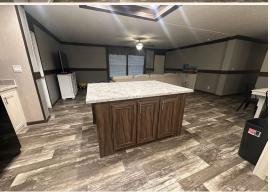

### **PROPERTY INFORMATION:**

- 68± Total Acres
- 30± Acres of Open Ground
- 2,128± SqFt Mobile Home
- 5 Bedrooms/3 Baths
- Covered Carport/Patio
- Deer, Turkey, & Small Game
- Live Creek
- Hardwoods
- Food Plots
- Internal Trails
- Dead-End Road

### **WELCOME TO THE COPIAH 68**

WELCOME TO THE COPIAH 68, WHERE OPPORTUNITIES ABOUND! SITUATED AT THE END OF WESSON GAME LANE IN COPIAH COUNTY, MS, THIS 68± ACRE PROPERTY IS PERFECT FOR WEEKEND GETAWAYS, A HUNTING CAMP, OR EVEN A PEACEFUL HOMEPLACE. A nearly new 2,128± square foot mobile home offers five bedrooms, three bathrooms, and a massive covered patio where you can keep ATVs/equipment out of the elements and enjoy gatherings with friends and family. The home is nestled among the acreage where deer and turkey often roam—just imagine watching the wildlife out your window.