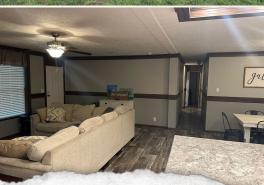

### **WELCOME TO THE COPIAH 68**

WELCOME TO THE COPIAH 68, WHERE OPPORTUNITIES ABOUND! SITUATED AT THE END OF WESSON GAME LANE IN COPIAH COUNTY, MS, THIS 68± ACRE PROPERTY IS PERFECT FOR WEEKEND GETAWAYS, A HUNTING CAMP, OR EVEN A PEACEFUL HOMEPLACE. A nearly new 2,128± square foot mobile home offers five bedrooms, three bathrooms, and a massive covered patio where you can keep ATVs/equipment out of the elements and enjoy gatherings with friends and family. The home is nestled among the acreage where deer and turkey often roam—just imagine watching the wildlife out your window.

### **PROPERTY INFORMATION:**

- 68± Total Acres
- 30± Acres of Open Ground
- 2,128± SqFt Mobile Home
- 5 Bedrooms/3 Baths
- Covered Carport/Patio
- Deer, Turkey, & Small Game
- Live Creek
- Hardwoods
- Food Plots
- Internal Trails
- Dead-End Road