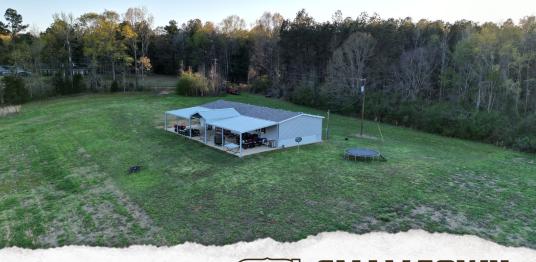

### **WELCOME TO THE COPIAH 68**

WELCOME TO THE COPIAH 68, WHERE OPPORTUNITIES ABOUND! SITUATED AT THE END OF WESSON GAME LANE IN COPIAH COUNTY, MS, THIS 68± ACRE PROPERTY IS PERFECT FOR WEEKEND GETAWAYS, A HUNTING CAMP, OR EVEN A PEACEFUL HOMEPLACE. A nearly new 2,128± square foot mobile home offers five bedrooms, three bathrooms, and a massive covered patio where you can keep ATVs/equipment out of the elements and enjoy gatherings with friends and family. The home is nestled among the acreage where deer and turkey often roam—just imagine watching the wildlife out your window.

The land consists of gently rolling terrain with a mix of hardwoods, thickets, and open areas, plus several food plots, shooting houses, and established internal roads. A live creek meanders the northern boundary, offering water for the local wildlife. Of the total tract, approximately 30 acres of open ground can be reclaimed and fenced for cattle or livestock. This property is located 13± miles north of Brookhaven and roughly 50 miles south of the Jackson Metro Area.