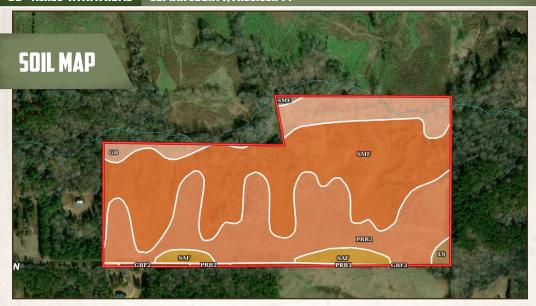

#### ID Boundary 68.17 ac

| SOIL CODE | SOIL DESCRIPTION                                                            | ACRES        | %     | CPI | NCCPI | CAP  |
|-----------|-----------------------------------------------------------------------------|--------------|-------|-----|-------|------|
| SmF       | Smithdale sandy loam, 17 to 40 percent slopes                               | 32.05        | 47.0  | 0   | 13    | 7e   |
| PrB2      | Providence silt loam, 2 to 5 percent slopes, eroded                         | 23.92        | 35.08 | 0   | 28    | 2e   |
| Gb        | Gillsburg silt loam                                                         | 8.1          | 11.88 | 0   | 50    | 2w   |
| SaF       | Saffell gravelly sandy loam, 17 to 40 percent slopes                        | 2.51         | 3.68  | 0   | 10    | 7e   |
| GbF2      | Guin and Boswell soils, 17 to 40 percent slopes, eroded (saffell, sweatman) | 0.69         | 1.01  | 0   | 9     | 7e   |
| LS        | Lorman-Smithdale association, hilly                                         | 0.53         | 0.78  | 0   | 12    | 7e   |
| SmE       | Smithdale sandy loam, 12 to 17 percent slopes                               | 0.25         | 0.37  | 0   | 51    | 6e   |
| PrB3      | Providence silt loam, 2 to 5 percent slopes, severely eroded                | 0.12         | 0.18  | 0   | 38    | 3e   |
| TOTALS    |                                                                             | 68.17(<br>*) | 100%  | -   | 22.68 | 4.64 |

(\*) Total acres may differ in the second decimal compared to the sum of each acreage soil. This is due to a round error because we only show the acres of each soil with two decimal.