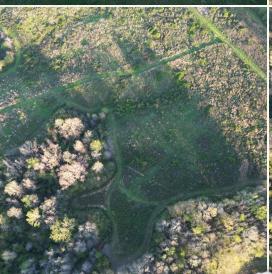

### **PROPERTY INFORMATION:**

- 68± Total Acres
- 30± Acres of Open Ground
- 2,128± SqFt Mobile Home
- 5 Bedrooms/3 Baths
- Covered Carport/Patio
- Deer, Turkey, & Small Game
- Live Creek
- Hardwoods
- Food Plots
- Internal Trails
- Dead-End Road

The land consists of gently rolling terrain with a mix of hardwoods, thickets, and open areas, plus several food plots, shooting houses, and established internal roads. A live creek meanders the northern boundary, offering water for the local wildlife. Of the total tract, approximately 30 acres of open ground can be reclaimed and fenced for cattle or livestock. This property is located 13± miles north of Brookhaven and roughly 50 miles south of the Jackson Metro Area.