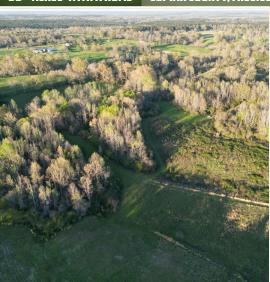

### **WELCOME TO THE COPIAH 68**

WELCOME TO THE COPIAH 68, WHERE OPPORTUNITIES ABOUND! SITUATED AT THE END OF WESSON GAME LANE IN COPIAH COUNTY, MS, THIS 68± ACRE PROPERTY IS PERFECT FOR WEEKEND GETAWAYS, A HUNTING CAMP, OR EVEN A PEACEFUL HOMEPLACE. A nearly new 2,128± square foot mobile home offers five bedrooms, three bathrooms, and a massive covered patio where you can keep ATVs/equipment out of the elements and enjoy gatherings with friends and family. The home is nestled among the acreage where deer and turkey often roam—just imagine watching the wildlife out your window.

The land consists of gently rolling terrain with a mix of hardwoods, thickets, and open areas, plus several food plots, shooting houses, and established internal roads. A live creek meanders the northern boundary, offering water for the local wildlife. Of the total tract, approximately 30 acres of open ground can be reclaimed and fenced for cattle or livestock. This property is located 13± miles north of Brookhaven and roughly 50 miles south of the Jackson Metro Area.