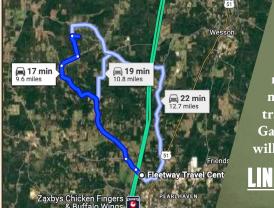

#### **BRADEN SMITH**

LAND SPECIALIST C: 601-757-9193

O: 769-888-2522

braden@smalltownproperties.com

4848 Main St. - Flora, MS 39071

Drive NW and travel 8.2 miles. Turn right on Newell Road and continue 0.9 miles. Turn left on Foster Lane NW and travel 1.4 miles. Turn right on Wesson Game Lane and in 0.3 miles, the property will be on the left.

**LINK TO GOOGLE MAP DIRECTIONS** 