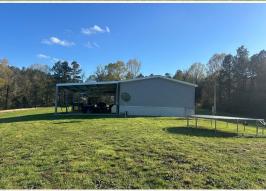

### **PROPERTY INFORMATION:**

- 68± Total Acres
- 30± Acres of Open Ground
- 2,128± SqFt Mobile Home
- 5 Bedrooms/3 Baths
- Covered Carport/Patio
- Deer, Turkey, & Small Game
- Live Creek
- Hardwoods
- Food Plots
- Internal Trails
- Dead-End Road

### **WELCOME TO THE COPIAH 68**

WELCOME TO THE COPIAH 68, WHERE OPPORTUNITIES ABOUND! SITUATED AT THE END OF WESSON GAME LANE IN COPIAH COUNTY, MS, THIS 68± ACRE PROPERTY IS PERFECT FOR WEEKEND GETAWAYS, A HUNTING CAMP, OR EVEN A PEACEFUL HOMEPLACE. A nearly new 2,128± square foot mobile home offers five bedrooms, three bathrooms, and a massive covered patio where you can keep ATVs/equipment out of the elements and enjoy gatherings with friends and family. The home is nestled among the acreage where deer and turkey often roam—just imagine watching the wildlife out your window.