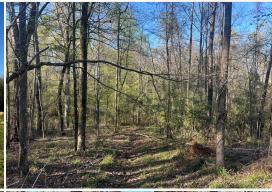

### **PROPERTY INFORMATION:**

- 68± Total Acres
- 30± Acres of Open Ground
- 2,128± SqFt Mobile Home
- 5 Bedrooms/3 Baths
- Covered Carport/Patio
- Deer, Turkey, & Small Game
- Live Creek
- Hardwoods
- Food Plots
- Internal Trails
- Dead-End Road

The land consists of gently rolling terrain with a mix of hardwoods, thickets, and open areas, plus several food plots, shooting houses, and established internal roads. A live creek meanders the northern boundary, offering water for the local wildlife. Of the total tract, approximately 30 acres of open ground can be reclaimed and fenced for cattle or livestock. This property is located 13± miles north of Brookhaven and roughly 50 miles south of the Jackson Metro Area.