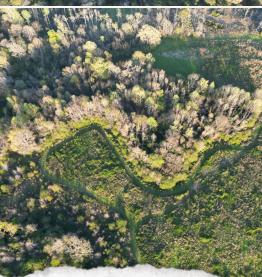

### **PROPERTY INFORMATION:**

- 68± Total Acres
- 30± Acres of Open Ground
- 2,128± SqFt Mobile Home
- 5 Bedrooms/3 Baths
- Covered Carport/Patio
- Deer, Turkey, & Small Game
- Live Creek
- Hardwoods
- Food Plots
- Internal Trails
- Dead-End Road

The land consists of gently rolling terrain with a mix of hardwoods, thickets, and open areas, plus several food plots, shooting houses, and established internal roads. A live creek meanders the northern boundary, offering water for the local wildlife. Of the total tract, approximately 30 acres of open ground can be reclaimed and fenced for cattle or livestock. This property is located 13± miles north of Brookhaven and roughly 50 miles south of the Jackson Metro Area.