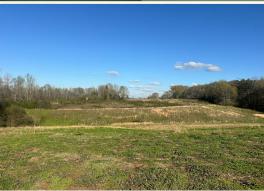

### **PROPERTY INFORMATION:**

- 68± Total Acres
- 30± Acres of Open Ground
- 2,128± SqFt Mobile Home
- 5 Bedrooms/3 Baths
- Covered Carport/Patio
- Deer, Turkey, & Small Game
- Live Creek
- Hardwoods
- Food Plots
- Internal Trails
- Dead-End Road

The land consists of gently rolling terrain with a mix of hardwoods, thickets, and open areas, plus several food plots, shooting houses, and established internal roads. A live creek meanders the northern boundary, offering water for the local wildlife. Of the total tract, approximately 30 acres of open ground can be reclaimed and fenced for cattle or livestock. This property is located 13± miles north of Brookhaven and roughly 50 miles south of the Jackson Metro Area.