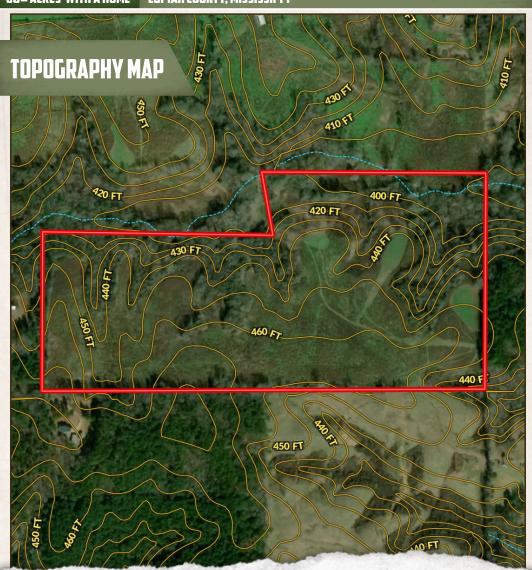

The land consists of gently rolling terrain with a mix of hardwoods, thickets, and open areas, plus several food plots, shooting houses, and established internal roads. A live creek meanders the northern boundary, offering water for the local wildlife. Of the total tract, approximately 30 acres of open ground can be reclaimed and fenced for cattle or livestock. This property is located 13± miles north of Brookhaven and roughly 50 miles south of the Jackson Metro Area.