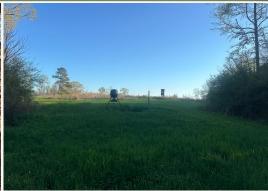

### **PROPERTY INFORMATION:**

- 68± Total Acres
- 30± Acres of Open Ground
- 2,128± SqFt Mobile Home
- 5 Bedrooms/3 Baths
- Covered Carport/Patio
- Deer, Turkey, & Small Game
- Live Creek
- Hardwoods
- Food Plots
- Internal Trails
- Dead-End Road

The land consists of gently rolling terrain with a mix of hardwoods, thickets, and open areas, plus several food plots, shooting houses, and established internal roads. A live creek meanders the northern boundary, offering water for the local wildlife. Of the total tract, approximately 30 acres of open ground can be reclaimed and fenced for cattle or livestock. This property is located 13± miles north of Brookhaven and roughly 50 miles south of the Jackson Metro Area.