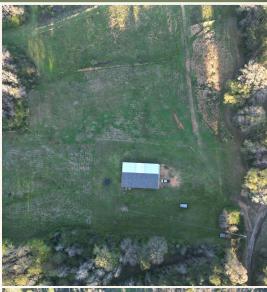

### **PROPERTY INFORMATION:**

- 68± Total Acres
- 30± Acres of Open Ground
- 2,128± SqFt Mobile Home
- 5 Bedrooms/3 Baths
- Covered Carport/Patio
- Deer, Turkey, & Small Game
- Live Creek
- Hardwoods
- Food Plots
- Internal Trails
- Dead-End Road

### **WELCOME TO THE COPIAH 68**

WELCOME TO THE COPIAH 68, WHERE OPPORTUNITIES ABOUND! SITUATED AT THE END OF WESSON GAME LANE IN COPIAH COUNTY, MS, THIS 68± ACRE PROPERTY IS PERFECT FOR WEEKEND GETAWAYS, A HUNTING CAMP, OR EVEN A PEACEFUL HOMEPLACE. A nearly new 2,128± square foot mobile home offers five bedrooms, three bathrooms, and a massive covered patio where you can keep ATVs/equipment out of the elements and enjoy gatherings with friends and family. The home is nestled among the acreage where deer and turkey often roam—just imagine watching the wildlife out your window.