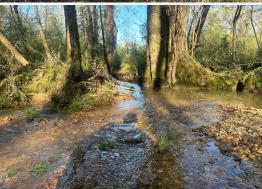

### **PROPERTY INFORMATION:**

- 68± Total Acres
- 30± Acres of Open Ground
- 2,128± SqFt Mobile Home
- 5 Bedrooms/3 Baths
- Covered Carport/Patio
- Deer, Turkey, & Small Game
- Live Creek
- Hardwoods
- Food Plots
- Internal Trails
- Dead-End Road

The land consists of gently rolling terrain with a mix of hardwoods, thickets, and open areas, plus several food plots, shooting houses, and established internal roads. A live creek meanders the northern boundary, offering water for the local wildlife. Of the total tract, approximately 30 acres of open ground can be reclaimed and fenced for cattle or livestock. This property is located 13± miles north of Brookhaven and roughly 50 miles south of the Jackson Metro Area.