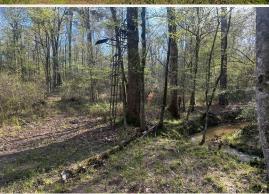

### **PROPERTY INFORMATION:**

- 68± Total Acres
- 30± Acres of Open Ground
- 2,128± SqFt Mobile Home
- 5 Bedrooms/3 Baths
- Covered Carport/Patio
- Deer, Turkey, & Small Game
- Live Creek
- Hardwoods
- Food Plots
- Internal Trails
- Dead-End Road

The land consists of gently rolling terrain with a mix of hardwoods, thickets, and open areas, plus several food plots, shooting houses, and established internal roads. A live creek meanders the northern boundary, offering water for the local wildlife. Of the total tract, approximately 30 acres of open ground can be reclaimed and fenced for cattle or livestock. This property is located 13± miles north of Brookhaven and roughly 50 miles south of the Jackson Metro Area.