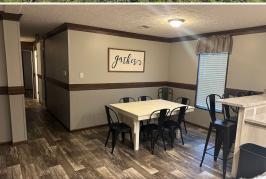

### **PROPERTY INFORMATION:**

- 68± Total Acres
- 30± Acres of Open Ground
- 2,128± SqFt Mobile Home
- 5 Bedrooms/3 Baths
- Covered Carport/Patio
- Deer, Turkey, & Small Game
- Live Creek
- Hardwoods
- Food Plots
- Internal Trails
- Dead-End Road

### **WELCOME TO THE COPIAH 68**

WELCOME TO THE COPIAH 68, WHERE OPPORTUNITIES ABOUND! SITUATED AT THE END OF WESSON GAME LANE IN COPIAH COUNTY, MS, THIS 68± ACRE PROPERTY IS PERFECT FOR WEEKEND GETAWAYS, A HUNTING CAMP, OR EVEN A PEACEFUL HOMEPLACE. A nearly new 2,128± square foot mobile home offers five bedrooms, three bathrooms, and a massive covered patio where you can keep ATVs/equipment out of the elements and enjoy gatherings with friends and family. The home is nestled among the acreage where deer and turkey often roam—just imagine watching the wildlife out your window.