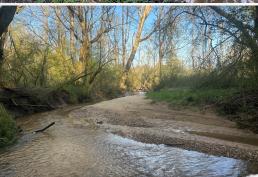

### **PROPERTY INFORMATION:**

- 68± Total Acres
- 30± Acres of Open Ground
- 2,128± SqFt Mobile Home
- 5 Bedrooms/3 Baths
- Covered Carport/Patio
- Deer, Turkey, & Small Game
- Live Creek
- Hardwoods
- Food Plots
- Internal Trails
- Dead-End Road

The land consists of gently rolling terrain with a mix of hardwoods, thickets, and open areas, plus several food plots, shooting houses, and established internal roads. A live creek meanders the northern boundary, offering water for the local wildlife. Of the total tract, approximately 30 acres of open ground can be reclaimed and fenced for cattle or livestock. This property is located 13± miles north of Brookhaven and roughly 50 miles south of the Jackson Metro Area.