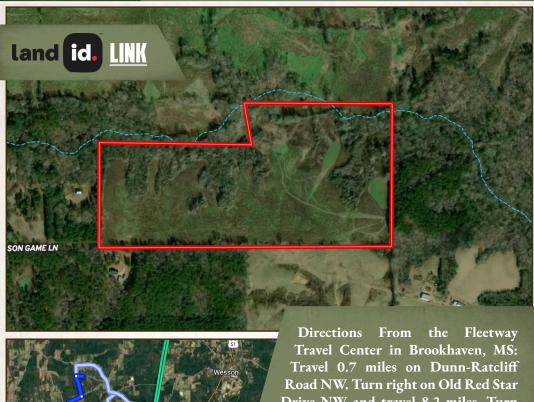

#### **BRADEN SMITH**

LAND SPECIALIST C: 601-757-9193

O: 769-888-2522

braden@smalltownproperties.com

4848 Main St. - Flora, MS 39071

Drive NW and travel 8.2 miles. Turn right on Newell Road and continue 0.9 miles. Turn left on Foster Lane NW and travel 1.4 miles. Turn right on Wesson Game Lane and in 0.3 miles, the property will be on the left.