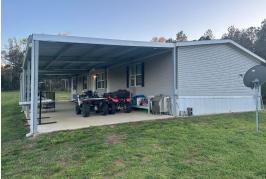

### **PROPERTY INFORMATION:**

- 68± Total Acres
- 30± Acres of Open Ground
- 2,128± SqFt Mobile Home
- 5 Bedrooms/3 Baths
- Covered Carport/Patio
- Deer, Turkey, & Small Game
- Live Creek
- Hardwoods
- Food Plots
- Internal Trails
- Dead-End Road

### **WELCOME TO THE COPIAH 68**

WELCOME TO THE COPIAH 68, WHERE OPPORTUNITIES ABOUND! SITUATED AT THE END OF WESSON GAME LANE IN COPIAH COUNTY, MS, THIS 68± ACRE PROPERTY IS PERFECT FOR WEEKEND GETAWAYS, A HUNTING CAMP, OR EVEN A PEACEFUL HOMEPLACE. A nearly new 2,128± square foot mobile home offers five bedrooms, three bathrooms, and a massive covered patio where you can keep ATVs/equipment out of the elements and enjoy gatherings with friends and family. The home is nestled among the acreage where deer and turkey often roam—just imagine watching the wildlife out your window.