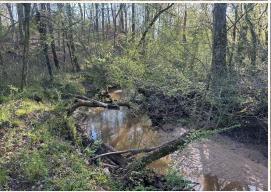

### **PROPERTY INFORMATION:**

- 68± Total Acres
- 30± Acres of Open Ground
- 2,128± SqFt Mobile Home
- 5 Bedrooms/3 Baths
- Covered Carport/Patio
- Deer, Turkey, & Small Game
- Live Creek
- Hardwoods
- Food Plots
- Internal Trails
- Dead-End Road

The land consists of gently rolling terrain with a mix of hardwoods, thickets, and open areas, plus several food plots, shooting houses, and established internal roads. A live creek meanders the northern boundary, offering water for the local wildlife. Of the total tract, approximately 30 acres of open ground can be reclaimed and fenced for cattle or livestock. This property is located 13± miles north of Brookhaven and roughly 50 miles south of the Jackson Metro Area.