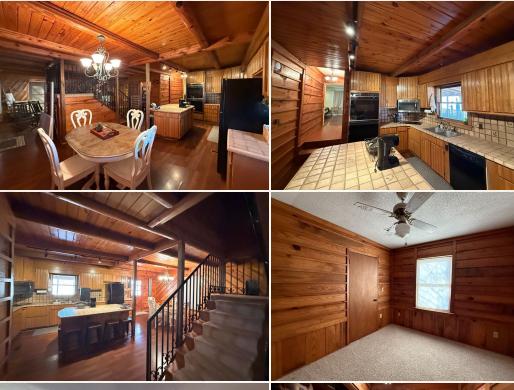

Situated in the center of the property is a  $2,340\pm$  square foot, two-story cypress cabin. This home features four bedrooms, three bathrooms, a living room, a functional kitchen, and a dedicated utility room. The rustic interior offers a genuine cabin feel and caters to a variety of living arrangements. Additionally, there is a large wraparound porch providing panoramic views of the property!

# **MORE ABOUT THE HOLMES 37.2**

The surrounding land further enhances the appeal. Approximately 14 acres are dedicated to fenced pasture, ideal for livestock, while the remaining acreage features a mix of rolling hardwood terrain, an open field, and a previously stocked  $1.75\pm$  acre pond. This diverse landscape caters to multiple outdoor activities, including raising livestock, hunting, fishing, or simply enjoying the peaceful country atmosphere. An old barn and screened-in shed provide additional space to store your gear.