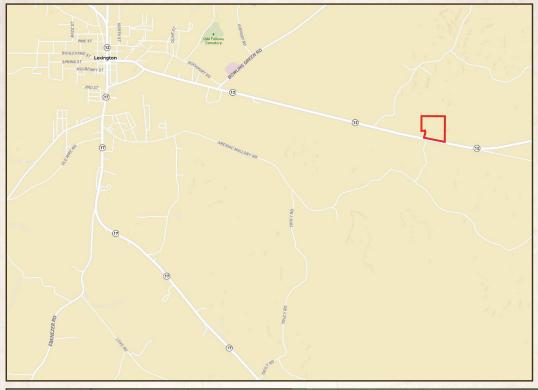

## LOCATION:

- 24927 Highway 12 Lexington, MS 39095
- Holmes County
- 4± Miles E of Lexington
- 55± Miles N of Madison

Directions From Yazoo Street in Lexington, MS: Turn left onto Lexington Bypass and proceed 0.4 miles. Turn right onto MS-12 E and travel 3 miles to the property on the left. 24927 Highway 12 Lexington, MS 39095