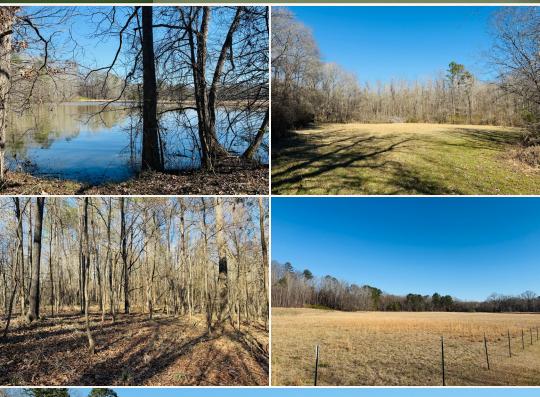

### **PROPERTY INFORMATION:**

- 37.2± Total Acres
- 14± Acres of Fenced Pasture
- 2,340± SqFt Cypress Cabin
- 4 Bedrooms/3 Bathrooms
- Large Wraparound Porch
- 1.75± Acre Pond
- Rolling Terrain
- Hardwood Timber
- Multiple Out Buildings for Storage
- Paved Road Frontage

# **MORE ABOUT THE HOLMES 37.2**

The surrounding land further enhances the appeal. Approximately 14 acres are dedicated to fenced pasture, ideal for livestock, while the remaining acreage features a mix of rolling hardwood terrain, an open field, and a previously stocked  $1.75\pm$  acre pond. This diverse landscape caters to multiple outdoor activities, including raising livestock, hunting, fishing, or simply enjoying the peaceful country atmosphere. An old barn and screened-in shed provide additional space to store your gear.