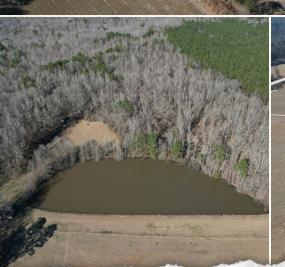

### **PROPERTY INFORMATION:**

- 37.2± Total Acres
- 14± Acres of Fenced Pasture
- 2,340± SqFt Cypress Cabin
- 4 Bedrooms/3 Bathrooms
- Large Wraparound Porch
- 1.75± Acre Pond
- Rolling Terrain
- Hardwood Timber
- Multiple Out Buildings for Storage
- Paved Road Frontage

# **MORE ABOUT THE HOLMES 37.2**

The surrounding land further enhances the appeal. Approximately 14 acres are dedicated to fenced pasture, ideal for livestock, while the remaining acreage features a mix of rolling hardwood terrain, an open field, and a previously stocked  $1.75\pm$  acre pond. This diverse landscape caters to multiple outdoor activities, including raising livestock, hunting, fishing, or simply enjoying the peaceful country atmosphere. An old barn and screened-in shed provide additional space to store your gear.