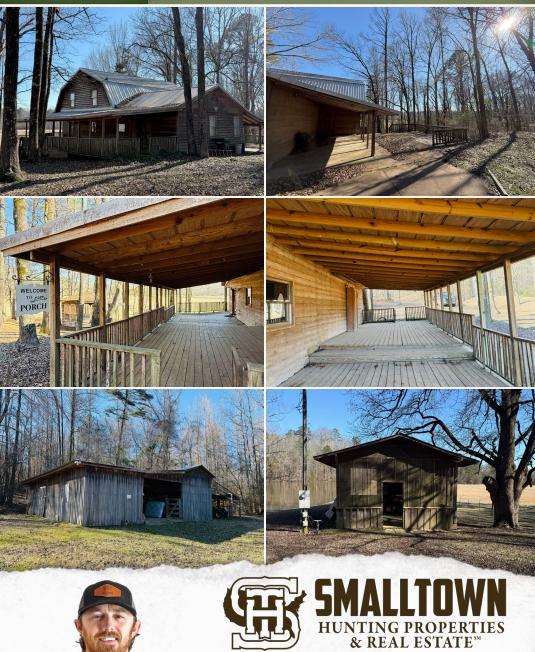

### **PROPERTY INFORMATION:**

- 37.2± Total Acres
- 14± Acres of Fenced Pasture
- 2,340± SqFt Cypress Cabin
- 4 Bedrooms/3 Bathrooms
- Large Wraparound Porch
- 1.75± Acre Pond
- Rolling Terrain
- Hardwood Timber
- Multiple Out Buildings for Storage
- Paved Road Frontage

# **MORE ABOUT THE HOLMES 37.2**

The surrounding land further enhances the appeal. Approximately 14 acres are dedicated to fenced pasture, ideal for livestock, while the remaining acreage features a mix of rolling hardwood terrain, an open field, and a previously stocked  $1.75\pm$  acre pond. This diverse landscape caters to multiple outdoor activities, including raising livestock, hunting, fishing, or simply enjoying the peaceful country atmosphere. An old barn and screened-in shed provide additional space to store your gear.