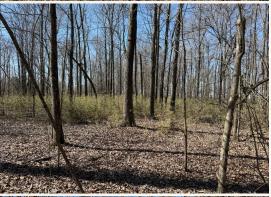

### **WELCOME TO THE PANOLA 39.95**

LOCATED JUST WEST OF BATESVILLE, MS, THIS 39.95± ACRE MISSISSIPPI DELTA TRACT OFFERS A RARE OPPORTUNITY FOR THE HARDCORE HUNTER OR OUTDOOR ENTHUSIAST. This area of Panola County is known for its trophy whitetail deer, high duck numbers, and thriving turkey population. The parcel provides access from the southeast corner off Curtis Road, offering an excellent entry point for deer hunting with prevailing winter winds ensuring minimal disturbance to the wildlife while maximizing hunting potential. A previously established food plot with a perfectly situated box stand is already in place. A large flock of longbeards was spotted on the initial property evaluation, which is a rare find in this region of the state.

### **MORE ABOUT THE PANOLA 39.95**

Situated within the Mississippi Flyway, this property offers outstanding duck hunting potential. The low-lying area in the center of the tract is bordered by a levee on the north end, offering flooding capabilities. The current owner installed an 8-inch well near the entrance, which, with the addition of a pump, can be used to flood and control water throughout the winter months for waterfowl hunting. The property boasts a mix of mature oak timber and thick understory areas, providing natural bedding, cover, and browse for wildlife.