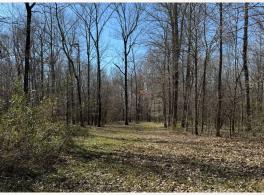

### PROPERTY INFORMATION:

- 39.95± Acres
- 8" Well on Site
- Food Plot in Place
- Shooting House
- Internal Road System
- Utilities at the Road
- Power: TVA
- Water: Enon Locke Station
   & Curtis Water Association

### **WELCOME TO THE PANOLA 39.95**

LOCATED JUST WEST OF BATESVILLE, MS, THIS 39.95± ACRE MISSISSIPPI DELTA TRACT OFFERS A RARE OPPORTUNITY FOR THE HARDCORE HUNTER OR OUTDOOR ENTHUSIAST. This area of Panola County is known for its trophy whitetail deer, high duck numbers, and thriving turkey population. The parcel provides access from the southeast corner off Curtis Road, offering an excellent entry point for deer hunting with prevailing winter winds ensuring minimal disturbance to the wildlife while maximizing hunting potential. A previously established food plot with a perfectly situated box stand is already in place. A large flock of longbeards was spotted on the initial property evaluation, which is a rare find in this region of the state.