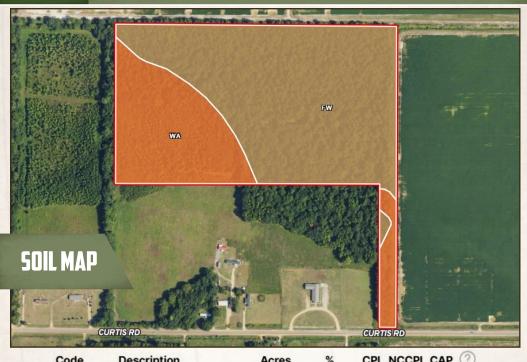

| Code                             | Description                                                | Acres            | %                      | СРІ | NCCPI                | CAP ? |
|----------------------------------|------------------------------------------------------------|------------------|------------------------|-----|----------------------|-------|
| Fw                               | Falaya and Waver<br>loams (frequently<br>flooded)          |                  | 67.97%                 | -   | 66                   | 4w 🕐  |
| Wa                               | Waverly silt loam,<br>percent slopes,<br>frequently floode | 12.79            | 32.01%                 | -   | 49                   | 5w ?  |
| Totals 0 CPI<br>39.96 ac  Averag |                                                            | O CPI<br>Average | 60.54 NCCPI<br>Average |     | 4.32 Cap.<br>Average |       |