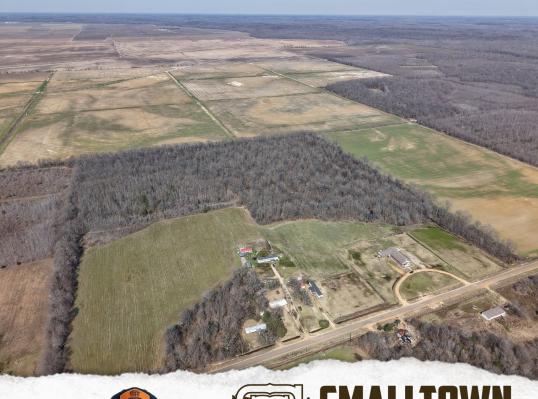

### **WELCOME TO THE PANOLA 39.95**

LOCATED JUST WEST OF BATESVILLE, MS, THIS 39.95± ACRE MISSISSIPPI DELTA TRACT OFFERS A RARE OPPORTUNITY FOR THE HARDCORE HUNTER OR OUTDOOR ENTHUSIAST. This area of Panola County is known for its trophy whitetail deer, high duck numbers, and thriving turkey population. The parcel provides access from the southeast corner off Curtis Road, offering an excellent entry point for deer hunting with prevailing winter winds ensuring minimal disturbance to the wildlife while maximizing hunting potential. A previously established food plot with a perfectly situated box stand is already in place. A large flock of longbeards was spotted on the initial property evaluation, which is a rare find in this region of the state.

### **MORE ABOUT THE PANOLA 39.95**

Situated within the Mississippi Flyway, this property offers outstanding duck hunting potential. The low-lying area in the center of the tract is bordered by a levee on the north end, offering flooding capabilities. The current owner installed an 8-inch well near the entrance, which, with the addition of a pump, can be used to flood and control water throughout the winter months for waterfowl hunting. The property boasts a mix of mature oak timber and thick understory areas, providing natural bedding, cover, and browse for wildlife.

There are no encumbrances, and it may be eligible for government programs that could provide potential income, adding further value to this already excellent hunting tract. Whether you're seeking a place to hunt trophy deer, chase wild turkeys, or enjoy waterfowl hunting in the Mississippi Flyway, this place has it all.