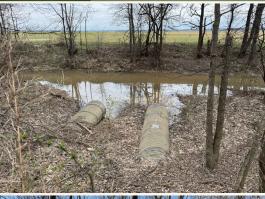

### **MORE ABOUT THE PANOLA 39.95**

Situated within the Mississippi Flyway, this property offers outstanding duck hunting potential. The low-lying area in the center of the tract is bordered by a levee on the north end, offering flooding capabilities. The current owner installed an 8-inch well near the entrance, which, with the addition of a pump, can be used to flood and control water throughout the winter months for waterfowl hunting. The property boasts a mix of mature oak timber and thick understory areas, providing natural bedding, cover, and browse for wildlife.