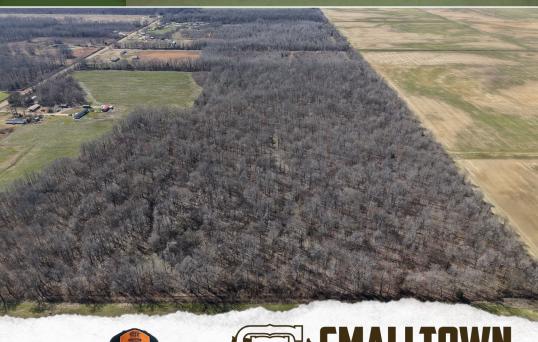

### **MORE ABOUT THE PANOLA 39.95**

Situated within the Mississippi Flyway, this property offers outstanding duck hunting potential. The low-lying area in the center of the tract is bordered by a levee on the north end, offering flooding capabilities. The current owner installed an 8-inch well near the entrance, which, with the addition of a pump, can be used to flood and control water throughout the winter months for waterfowl hunting. The property boasts a mix of mature oak timber and thick understory areas, providing natural bedding, cover, and browse for wildlife.