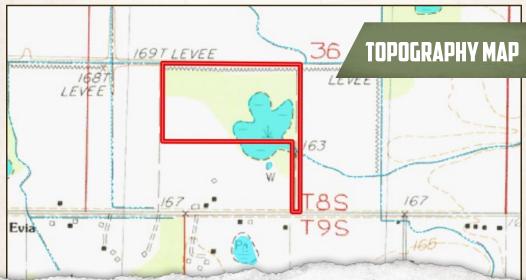

### **MORE ABOUT THE PANOLA 39.95**

Situated within the Mississippi Flyway, this property offers outstanding duck hunting potential. The low-lying area in the center of the tract is bordered by a levee on the north end, offering flooding capabilities. The current owner installed an 8-inch well near the entrance, which, with the addition of a pump, can be used to flood and control water throughout the winter months for waterfowl hunting. The property boasts a mix of mature oak timber and thick understory areas, providing natural bedding, cover, and browse for wildlife.