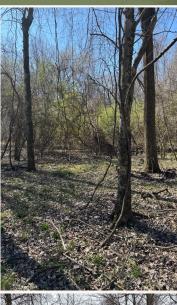

### **WELCOME TO THE PANOLA 39.95**

LOCATED JUST WEST OF BATESVILLE, MS, THIS 39.95± ACRE MISSISSIPPI DELTA TRACT OFFERS A RARE OPPORTUNITY FOR THE HARDCORE HUNTER OR OUTDOOR ENTHUSIAST. This area of Panola County is known for its trophy whitetail deer, high duck numbers, and thriving turkey population. The parcel provides access from the southeast corner off Curtis Road, offering an excellent entry point for deer hunting with prevailing winter winds ensuring minimal disturbance to the wildlife while maximizing hunting potential. A previously established food plot with a perfectly situated box stand is already in place. A large flock of longbeards was spotted on the initial property evaluation, which is a rare find in this region of the state.

### **MORE ABOUT THE PANOLA 39.95**

Situated within the Mississippi Flyway, this property offers outstanding duck hunting potential. The low-lying area in the center of the tract is bordered by a levee on the north end, offering flooding capabilities. The current owner installed an 8-inch well near the entrance, which, with the addition of a pump, can be used to flood and control water throughout the winter months for waterfowl hunting. The property boasts a mix of mature oak timber and thick understory areas, providing natural bedding, cover, and browse for wildlife.