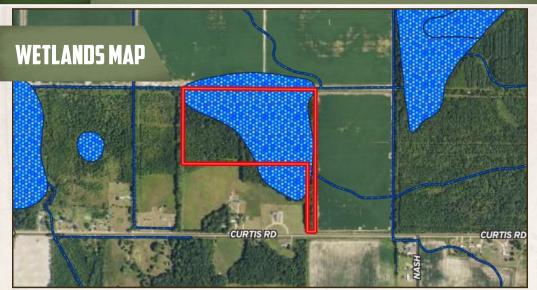

### **MORE ABOUT THE PANOLA 39.95**

Situated within the Mississippi Flyway, this property offers outstanding duck hunting potential. The low-lying area in the center of the tract is bordered by a levee on the north end, offering flooding capabilities. The current owner installed an 8-inch well near the entrance, which, with the addition of a pump, can be used to flood and control water throughout the winter months for waterfowl hunting. The property boasts a mix of mature oak timber and thick understory areas, providing natural bedding, cover, and browse for wildlife.

There are no encumbrances, and it may be eligible for government programs that could provide potential income, adding further value to this already excellent hunting tract. Whether you're seeking a place to hunt trophy deer, chase wild turkeys, or enjoy waterfowl hunting in the Mississippi Flyway, this place has it all.