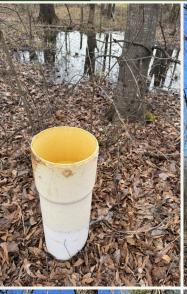

### PROPERTY INFORMATION:

- 39.95± Acres
- 8" Well on Site
- Food Plot in Place
- Shooting House
- Internal Road System
- Utilities at the Road
- Power: TVA
- Water: Enon Locke Station
   & Curtis Water Association

### **MORE ABOUT THE PANOLA 39.95**

Situated within the Mississippi Flyway, this property offers outstanding duck hunting potential. The low-lying area in the center of the tract is bordered by a levee on the north end, offering flooding capabilities. The current owner installed an 8-inch well near the entrance, which, with the addition of a pump, can be used to flood and control water throughout the winter months for waterfowl hunting. The property boasts a mix of mature oak timber and thick understory areas, providing natural bedding, cover, and browse for wildlife.