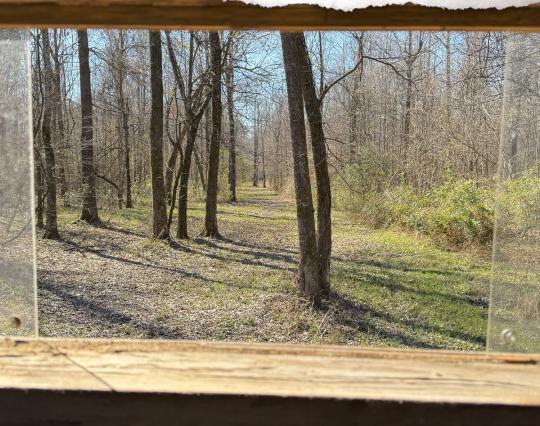

### **WELCOME TO THE PANOLA 39.95**

LOCATED JUST WEST OF BATESVILLE, MS, THIS 39.95± ACRE MISSISSIPPI DELTA TRACT OFFERS A RARE OPPORTUNITY FOR THE HARDCORE HUNTER OR OUTDOOR ENTHUSIAST. This area of Panola County is known for its trophy whitetail deer, high duck numbers, and thriving turkey population. The parcel provides access from the southeast corner off Curtis Road, offering an excellent entry point for deer hunting with prevailing winter winds ensuring minimal disturbance to the wildlife while maximizing hunting potential. A previously established food plot with a perfectly situated box stand is already in place. A large flock of longbeards was spotted on the initial property evaluation, which is a rare find in this region of the state.

### **MORE ABOUT THE PANOLA 39.95**

Situated within the Mississippi Flyway, this property offers outstanding duck hunting potential. The low-lying area in the center of the tract is bordered by a levee on the north end, offering flooding capabilities. The current owner installed an 8-inch well near the entrance, which, with the addition of a pump, can be used to flood and control water throughout the winter months for waterfowl hunting. The property boasts a mix of mature oak timber and thick understory areas, providing natural bedding, cover, and browse for wildlife.