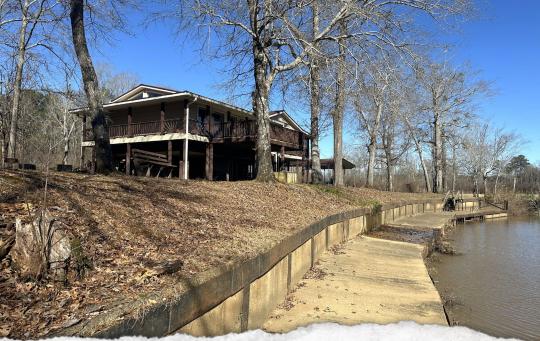

### **PROPERTY INFORMATION:**

- 0.57± Acres (3 Lots)
- 1,648± Sq Ft Home
- 3 Bedrooms/2.5 Baths
- 194'± of Frontage on the Sipsey River
- 2,173'± to the Tombigbee River
- 1.7± Mile Private Road
- Locked Gate Access
- Screened-In Balcony
- Observation Deck
- Covered Fish Cleaning Shed with a Live Well
- Additional Boat/RV Detached Shed
- 85'± to the Community Boat Ramp
- Artesian Well Water
- Elevation Certificate
- 2 Units for Central Heat/Air

Situated at the end of a  $1.7\pm$  mile private road, behind a locked gate, you will find an exceptional  $1,648\pm$  square foot home offering three bedrooms, two full baths, and one half bath, nestled on  $0.57\pm$  acres across three lots. The property boasts an impressive  $194'\pm$  of river frontage, just  $2,173'\pm$  from the Tombigbee River. A screened-in balcony and an observation deck provide breathtaking views of the Sipsey River, creating the perfect setting to unwind and enjoy the outdoors. The home is equipped with two central heat/air units, ensuring year-round comfort.