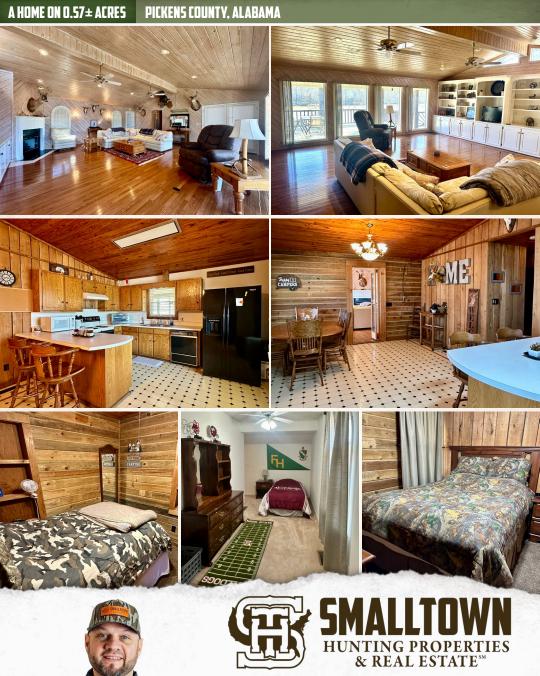

### **PROPERTY INFORMATION:**

- 0.57± Acres (3 Lots)
- 1,648± Sq Ft Home
- 3 Bedrooms/2.5 Baths
- 194'± of Frontage on the Sipsey River
- 2,173'± to the Tombigbee River
- 1.7± Mile Private Road
- Locked Gate Access
- Screened-In Balcony
- Observation Deck
- Covered Fish Cleaning Shed with a Live Well
- Additional Boat/RV Detached Shed
- 85'± to the Community Boat Ramp
- Artesian Well Water
- Elevation Certificate
- 2 Units for Central Heat/Air

Situated at the end of a  $1.7\pm$  mile private road, behind a locked gate, you will find an exceptional  $1,648\pm$  square foot home offering three bedrooms, two full baths, and one half bath, nestled on  $0.57\pm$  acres across three lots. The property boasts an impressive  $194'\pm$  of river frontage, just  $2,173'\pm$  from the Tombigbee River. A screened-in balcony and an observation deck provide breathtaking views of the Sipsey River, creating the perfect setting to unwind and enjoy the outdoors. The home is equipped with two central heat/air units, ensuring year-round comfort.