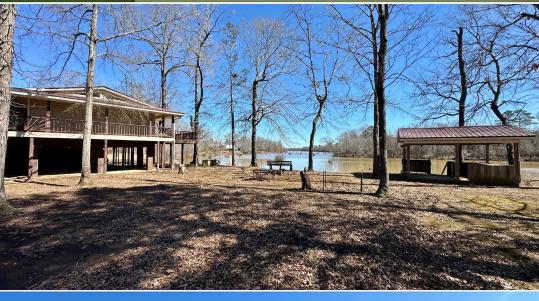

### **PROPERTY INFORMATION:**

- 0.57± Acres (3 Lots)
- 1,648± Sq Ft Home
- 3 Bedrooms/2.5 Baths
- 194'± of Frontage on the Sipsey River
- 2,173'± to the Tombigbee River
- 1.7± Mile Private Road
- Locked Gate Access
- Screened-In Balcony
- Observation Deck
- Covered Fish Cleaning Shed with a Live Well
- Additional Boat/RV Detached Shed
- 85'± to the Community Boat Ramp
- Artesian Well Water
- Elevation Certificate
- 2 Units for Central Heat/Air

### **MORE ABOUT THE PICKENS 0.57**

For fishing enthusiasts, the covered fish cleaning shed, complete with a live well, adds a practical touch, while the nearby community boat ramp (just  $85^{2}\pm$  from the house) offers convenient river access. Additional features include a detached boat/RV shed, an artesian well for a natural water source, and an elevation certificate for added security.