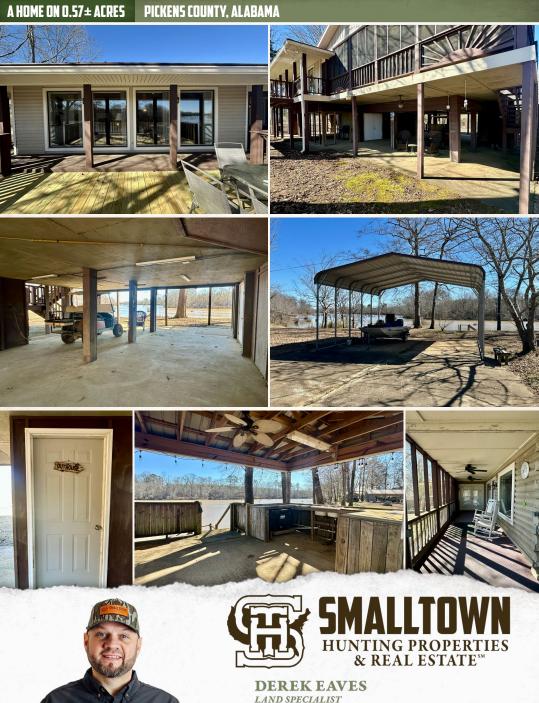

### **PROPERTY INFORMATION:**

- 0.57± Acres (3 Lots)
- 1,648± Sq Ft Home
- 3 Bedrooms/2.5 Baths
- 194'± of Frontage on the Sipsey River
- 2,173'± to the Tombigbee River
- 1.7± Mile Private Road
- Locked Gate Access
- Screened-In Balcony
- Observation Deck
- Covered Fish Cleaning Shed with a Live Well
- Additional Boat/RV Detached Shed
- 85'± to the Community Boat Ramp
- Artesian Well Water
- Elevation Certificate
- 2 Units for Central Heat/Air

### **MORE ABOUT THE PICKENS 0.57**

For fishing enthusiasts, the covered fish cleaning shed, complete with a live well, adds a practical touch, while the nearby community boat ramp (just  $85^{2}\pm$  from the house) offers convenient river access. Additional features include a detached boat/RV shed, an artesian well for a natural water source, and an elevation certificate for added security.