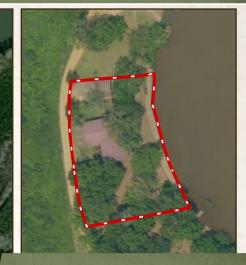

### LOCATION:

- 1620 Sipbee Drive Aliceville, AL 35442
- Pickens County
- 57.5± Miles from Tuscaloosa, AL
- 46.1± Miles from Columbus, MS
- 65.3± Miles from Starkville, MS

### **COORDINATES:**

• 33.00877, -88.17204

### **PROPERTY INFORMATION:**

- 0.57± Acres (3 Lots)
- 1,648± Sq Ft Home
- 3 Bedrooms/2.5 Baths
- 194'± of Frontage on the Sipsey River
- 2,173'± to the Tombigbee River
- 1.7± Mile Private Road
- Locked Gate Access
- Screened-In Balcony
- Observation Deck
- Covered Fish Cleaning Shed with a Live Well
- Additional Boat/RV Detached Shed
- 85'± to the Community Boat Ramp
- Artesian Well Water
- Elevation Certificate
- 2 Units for Central Heat/Air