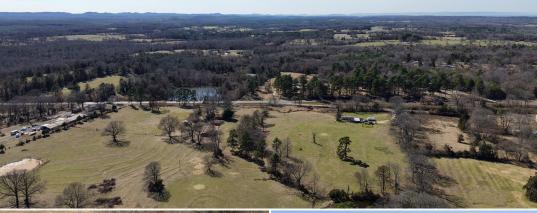

#### **LOCATION:**

- Polk Road 289
   Cove, AR 71937
- Polk County
- 2± Miles S of Cove
- 19± Miles N of Gillham Lake
- 26± Miles N of DeQueen Lake
- 61± Miles NE of Hochatown, OK

#### **PROPERTY INFORMATION:**

- 19± Acres
- Improved Pasture
- Spring Fed Pond
- Oak Trees
- Highway Frontage
- Two Points of Entry
- Utilities Easily Accessible

#### 19± ACRES ON POLK ROAD 289

INTRODUCING 19± SCENIC ACRES LOCATED IN POLK COUNTY, ARKANSAS, OFFERING MANY OPTIONS FOR ITS NEXT OWNER. Currently, the acreage is used as grazing pasture for cattle and horses. The topography of the land provides character and magnificent views, especially for the person looking to construct a home and overlook their property from the highest elevation. Along the fencerows are some very impressive oak trees that provide shade for the livestock and add natural beauty to the setting. There is a spring-fed pond on the property for livestock watering and will offer a personal fishing retreat. The primary entry point is off Polk Road 289, which is the east boundary of the property. The west boundary of the property is a combination of Highway 71 and Polk County Road 288 frontage, providing an additional point of entry for someone looking for highway visibility or access.