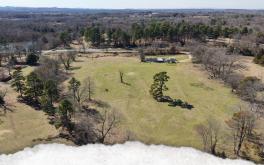

#### **PROPERTY INFORMATION:**

- 19± Acres
- Improved Pasture
- Spring Fed Pond
- Oak Trees
- Highway Frontage
- Two Points of Entry
- Utilities Easily Accessible

#### 19± ACRES ON POLK ROAD 289

INTRODUCING 19± SCENIC ACRES LOCATED IN POLK COUNTY, ARKANSAS, OFFERING MANY OPTIONS FOR ITS NEXT OWNER. Currently, the acreage is used as grazing pasture for cattle and horses. The topography of the land provides character and magnificent views, especially for the person looking to construct a home and overlook their property from the highest elevation. Along the fencerows are some very impressive oak trees that provide shade for the livestock and add natural beauty to the setting. There is a spring-fed pond on the property for livestock watering and will offer a personal fishing retreat. The primary entry point is off Polk Road 289, which is the east boundary of the property. The west boundary of the property is a combination of Highway 71 and Polk County Road 288 frontage, providing an additional point of entry for someone looking for highway visibility or access.