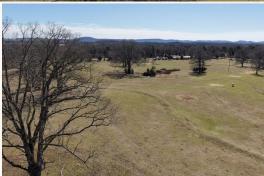

#### **PROPERTY INFORMATION:**

- 19± Acres
- Improved Pasture
- Spring Fed Pond
- Oak Trees
- Highway Frontage
- Two Points of Entry
- Utilities Easily Accessible

#### 19± ACRES ON POLK ROAD 289

INTRODUCING 19± SCENIC ACRES LOCATED IN POLK COUNTY, ARKANSAS, OFFERING MANY OPTIONS FOR ITS NEXT OWNER. Currently, the acreage is used as grazing pasture for cattle and horses. The topography of the land provides character and magnificent views, especially for the person looking to construct a home and overlook their property from the highest elevation. Along the fencerows are some very impressive oak trees that provide shade for the livestock and add natural beauty to the setting. There is a spring-fed pond on the property for livestock watering and will offer a personal fishing retreat. The primary entry point is off Polk Road 289, which is the east boundary of the property. The west boundary of the property is a combination of Highway 71 and Polk County Road 288 frontage, providing an additional point of entry for someone looking for highway visibility or access.