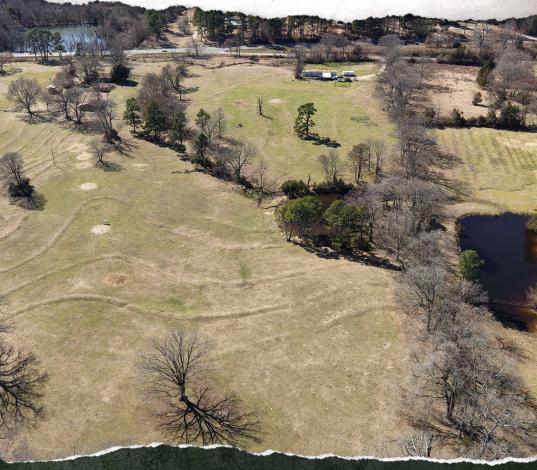

#### **PROPERTY INFORMATION:**

- 19± Acres
- Improved Pasture
- Spring Fed Pond
- Oak Trees
- Highway Frontage
- Two Points of Entry
- Utilities Easily Accessible

#### 19± ACRES ON POLK ROAD 289

INTRODUCING 19± SCENIC ACRES LOCATED IN POLK COUNTY, ARKANSAS, OFFERING MANY OPTIONS FOR ITS NEXT OWNER. Currently, the acreage is used as grazing pasture for cattle and horses. The topography of the land provides character and magnificent views, especially for the person looking to construct a home and overlook their property from the highest elevation. Along the fencerows are some very impressive oak trees that provide shade for the livestock and add natural beauty to the setting. There is a spring-fed pond on the property for livestock watering and will offer a personal fishing retreat. The primary entry point is off Polk Road 289, which is the east boundary of the property. The west boundary of the property is a combination of Highway 71 and Polk County Road 288 frontage, providing an additional point of entry for someone looking for highway visibility or access.