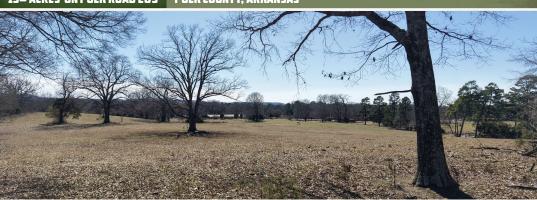

#### **PROPERTY INFORMATION:**

- 19± Acres
- Improved Pasture
- Spring Fed Pond
- Oak Trees
- Highway Frontage
- Two Points of Entry
- Utilities Easily Accessible

#### 19± ACRES ON POLK ROAD 289

INTRODUCING 19± SCENIC ACRES LOCATED IN POLK COUNTY, ARKANSAS, OFFERING MANY OPTIONS FOR ITS NEXT OWNER. Currently, the acreage is used as grazing pasture for cattle and horses. The topography of the land provides character and magnificent views, especially for the person looking to construct a home and overlook their property from the highest elevation. Along the fencerows are some very impressive oak trees that provide shade for the livestock and add natural beauty to the setting. There is a spring-fed pond on the property for livestock watering and will offer a personal fishing retreat. The primary entry point is off Polk Road 289, which is the east boundary of the property. The west boundary of the property is a combination of Highway 71 and Polk County Road 288 frontage, providing an additional point of entry for someone looking for highway visibility or access.