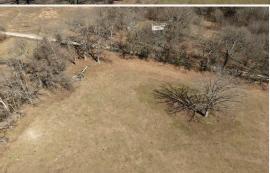

#### **PROPERTY INFORMATION:**

- 19± Acres
- Improved Pasture
- Spring Fed Pond
- Oak Trees
- Highway Frontage
- Two Points of Entry
- Utilities Easily Accessible

#### 19± ACRES ON POLK ROAD 289

INTRODUCING 19± SCENIC ACRES LOCATED IN POLK COUNTY, ARKANSAS, OFFERING MANY OPTIONS FOR ITS NEXT OWNER. Currently, the acreage is used as grazing pasture for cattle and horses. The topography of the land provides character and magnificent views, especially for the person looking to construct a home and overlook their property from the highest elevation. Along the fencerows are some very impressive oak trees that provide shade for the livestock and add natural beauty to the setting. There is a spring-fed pond on the property for livestock watering and will offer a personal fishing retreat. The primary entry point is off Polk Road 289, which is the east boundary of the property. The west boundary of the property is a combination of Highway 71 and Polk County Road 288 frontage, providing an additional point of entry for someone looking for highway visibility or access.