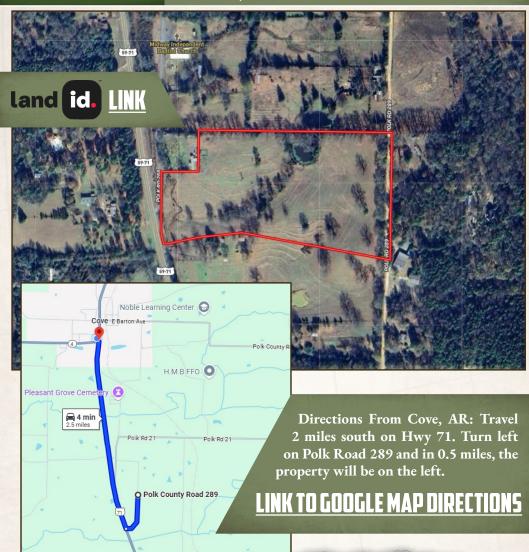

#### **LOCATION:**

- Polk Road 289
   Cove, AR 71937
- Polk County
- 2± Miles S of Cove
- 19± Miles N of Gillham Lake
- 26± Miles N of DeQueen Lake
- 61± Miles NE of Hochatown, OK

#### **COORDINATES:**

• 34.40907, -94.40635