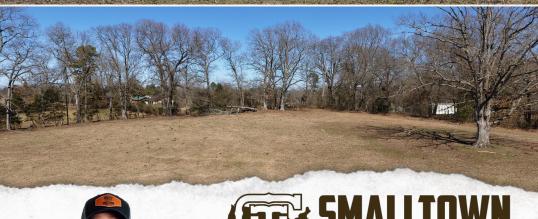

#### **PROPERTY INFORMATION:**

- 19± Acres
- Improved Pasture
- Spring Fed Pond
- Oak Trees
- Highway Frontage
- Two Points of Entry
- Utilities Easily Accessible

#### 19± ACRES ON POLK ROAD 289

INTRODUCING 19± SCENIC ACRES LOCATED IN POLK COUNTY, ARKANSAS, OFFERING MANY OPTIONS FOR ITS NEXT OWNER. Currently, the acreage is used as grazing pasture for cattle and horses. The topography of the land provides character and magnificent views, especially for the person looking to construct a home and overlook their property from the highest elevation. Along the fencerows are some very impressive oak trees that provide shade for the livestock and add natural beauty to the setting. There is a spring-fed pond on the property for livestock watering and will offer a personal fishing retreat. The primary entry point is off Polk Road 289, which is the east boundary of the property. The west boundary of the property is a combination of Highway 71 and Polk County Road 288 frontage, providing an additional point of entry for someone looking for highway visibility or access.