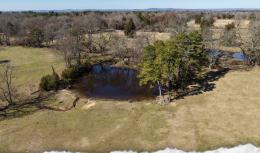

#### **PROPERTY INFORMATION:**

- 19± Acres
- Improved Pasture
- Spring Fed Pond
- Oak Trees
- Highway Frontage
- Two Points of Entry
- Utilities Easily Accessible

#### 19± ACRES ON POLK ROAD 289

INTRODUCING 19± SCENIC ACRES LOCATED IN POLK COUNTY, ARKANSAS, OFFERING MANY OPTIONS FOR ITS NEXT OWNER. Currently, the acreage is used as grazing pasture for cattle and horses. The topography of the land provides character and magnificent views, especially for the person looking to construct a home and overlook their property from the highest elevation. Along the fencerows are some very impressive oak trees that provide shade for the livestock and add natural beauty to the setting. There is a spring-fed pond on the property for livestock watering and will offer a personal fishing retreat. The primary entry point is off Polk Road 289, which is the east boundary of the property. The west boundary of the property is a combination of Highway 71 and Polk County Road 288 frontage, providing an additional point of entry for someone looking for highway visibility or access.