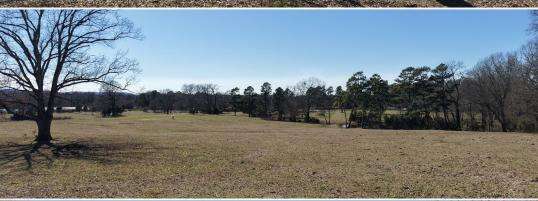

#### **PROPERTY INFORMATION:**

- 19± Acres
- Improved Pasture
- Spring Fed Pond
- Oak Trees
- Highway Frontage
- Two Points of Entry
- Utilities Easily Accessible

#### 19± ACRES ON POLK ROAD 289

INTRODUCING 19± SCENIC ACRES LOCATED IN POLK COUNTY, ARKANSAS, OFFERING MANY OPTIONS FOR ITS NEXT OWNER. Currently, the acreage is used as grazing pasture for cattle and horses. The topography of the land provides character and magnificent views, especially for the person looking to construct a home and overlook their property from the highest elevation. Along the fencerows are some very impressive oak trees that provide shade for the livestock and add natural beauty to the setting. There is a spring-fed pond on the property for livestock watering and will offer a personal fishing retreat. The primary entry point is off Polk Road 289, which is the east boundary of the property. The west boundary of the property is a combination of Highway 71 and Polk County Road 288 frontage, providing an additional point of entry for someone looking for highway visibility or access.