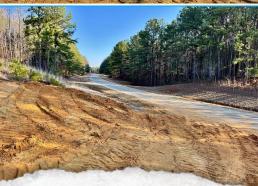

### **LOCATION:**

- County Road 3501
   New Site, MS 38829
- Prentiss County
- 1.3± Miles NW of the Bay Berry Boat Launch
- 18± Miles SE of Booneville
- 33.4± Miles SE of Corinth
- 39.8± Miles NE of Tupelo
- 21.5± Miles NW of Red Bay, AL

# **WELCOME TO THE PRENTISS 19.24**

ATTENTION BOATERS, CAMPERS, AND INVESTORS—THIS RARE GEM NEAR BAY SPRINGS LAKE IS CALLING YOUR NAME! This beautiful 19.24± acre property in Prentiss County, MS, is located just over one mile from the newly renovated Bay Berry Boat Launch. A home pad and driveway are already in place, making this the ideal location for those who enjoy life on the water. Begin constructing your dream home/cabin right away! This property is worth considering if you're searching for a weekend getaway, an investment property, or a permanent residence!