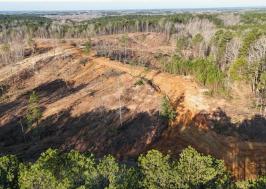

### **LOCATION:**

- County Road 3501
   New Site, MS 38829
- Prentiss County
- 1.3± Miles NW of the Bay Berry Boat Launch
- 18± Miles SE of Booneville
- 33.4± Miles SE of Corinth
- 39.8± Miles NE of Tupelo
- 21.5± Miles NW of Red Bay, AL

### PROPERTY INFORMATION:

- 19.24± Acres
- House Pad
- Driveway
- · Utilities at the Road
- Owner/Agent

# **WELCOME TO THE PRENTISS 19.24**

ATTENTION BOATERS, CAMPERS, AND INVESTORS—THIS RARE GEM NEAR BAY SPRINGS LAKE IS CALLING YOUR NAME! This beautiful 19.24± acre property in Prentiss County, MS, is located just over one mile from the newly renovated Bay Berry Boat Launch. A home pad and driveway are already in place, making this the ideal location for those who enjoy life on the water. Begin constructing your dream home/cabin right away! This property is worth considering if you're searching for a weekend getaway, an investment property, or a permanent residence!