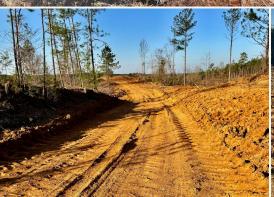

### PROPERTY INFORMATION:

- 19.24± Acres
- House Pad
- Driveway
- · Utilities at the Road
- Owner/Agent

# **WELCOME TO THE PRENTISS 19.24**

ATTENTION BOATERS, CAMPERS, AND INVESTORS—THIS RARE GEM NEAR BAY SPRINGS LAKE IS CALLING YOUR NAME! This beautiful 19.24± acre property in Prentiss County, MS, is located just over one mile from the newly renovated Bay Berry Boat Launch. A home pad and driveway are already in place, making this the ideal location for those who enjoy life on the water. Begin constructing your dream home/cabin right away! This property is worth considering if you're searching for a weekend getaway, an investment property, or a permanent residence!