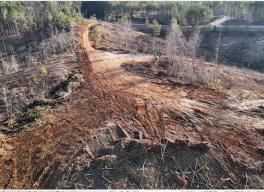

### PROPERTY INFORMATION:

- 19.24± Acres
- House Pad
- Driveway
- · Utilities at the Road
- Owner/Agent

# **WELCOME TO THE PRENTISS 19.24**

ATTENTION BOATERS, CAMPERS, AND INVESTORS—THIS RARE GEM NEAR BAY SPRINGS LAKE IS CALLING YOUR NAME! This beautiful 19.24± acre property in Prentiss County, MS, is located just over one mile from the newly renovated Bay Berry Boat Launch. A home pad and driveway are already in place, making this the ideal location for those who enjoy life on the water. Begin constructing your dream home/cabin right away! This property is worth considering if you're searching for a weekend getaway, an investment property, or a permanent residence!