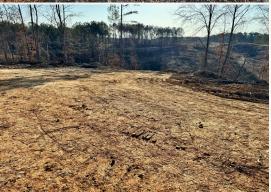

### PROPERTY INFORMATION:

- 19.24± Acres
- House Pad
- Driveway
- · Utilities at the Road
- Owner/Agent

# **WELCOME TO THE PRENTISS 19.24**

ATTENTION BOATERS, CAMPERS, AND INVESTORS—THIS RARE GEM NEAR BAY SPRINGS LAKE IS CALLING YOUR NAME! This beautiful 19.24± acre property in Prentiss County, MS, is located just over one mile from the newly renovated Bay Berry Boat Launch. A home pad and driveway are already in place, making this the ideal location for those who enjoy life on the water. Begin constructing your dream home/cabin right away! This property is worth considering if you're searching for a weekend getaway, an investment property, or a permanent residence!