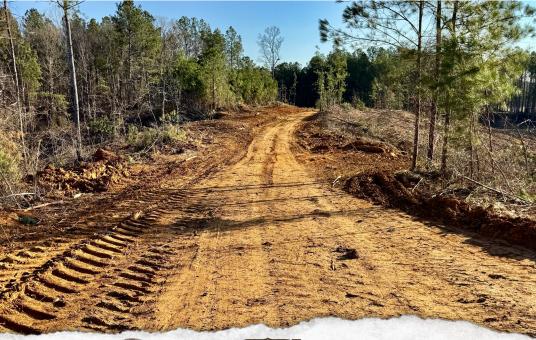

### PROPERTY INFORMATION:

- 19.24± Acres
- House Pad
- Driveway
- · Utilities at the Road
- Owner/Agent

# **WELCOME TO THE PRENTISS 19.24**

ATTENTION BOATERS, CAMPERS, AND INVESTORS—THIS RARE GEM NEAR BAY SPRINGS LAKE IS CALLING YOUR NAME! This beautiful 19.24± acre property in Prentiss County, MS, is located just over one mile from the newly renovated Bay Berry Boat Launch. A home pad and driveway are already in place, making this the ideal location for those who enjoy life on the water. Begin constructing your dream home/cabin right away! This property is worth considering if you're searching for a weekend getaway, an investment property, or a permanent residence!