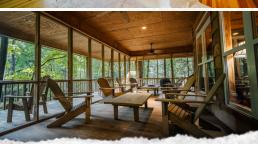

#### THIS RECREATIONAL RETREAT IN MENDENHALL, MS, IS CALLING YOUR NAME!

Featuring 81± acres and a custom-built cabin, this property will surely create memories for a lifetime. A gravel drive off Hwy 13 leads you to the centerpiece of the property: a uniquely constructed, three-story, 3,122± square foot cabin offering three bedrooms and three full baths. Upon arrival, you will notice the cabin overlooks a hardwood bottom and includes a small pond that will give you seclusion and privacy. The cypress exterior of the cabin has an inviting feel and features custom-built decking and a screened-in porch for year-round enjoyment, as well as spectacular views.

The word that comes to mind when you step inside the cabin is "detail." The vaulted ceilings, walls, and floors on the main level are hand-selected cypress and heart-of-pine wood. The fireplace encompasses the entire height of the vaulted ceilings and offers a comfortable setting to relax and unwind.

### MORE ABOUT THE RANKIN / SIMPSON 81

Stairs lead up to a loft, which overlooks the main level and houses the living room, kitchen, and a full bathroom. The kitchen is complete with stainless appliances, an island, and a breakfast area. A spiral staircase leads down to the main sleeping quarters, where each of the three bedrooms has direct access to the porches. There is one full bath on the main floor and two full baths on the lower level. A utility room and wet bar are also on the lower level of the cabin.