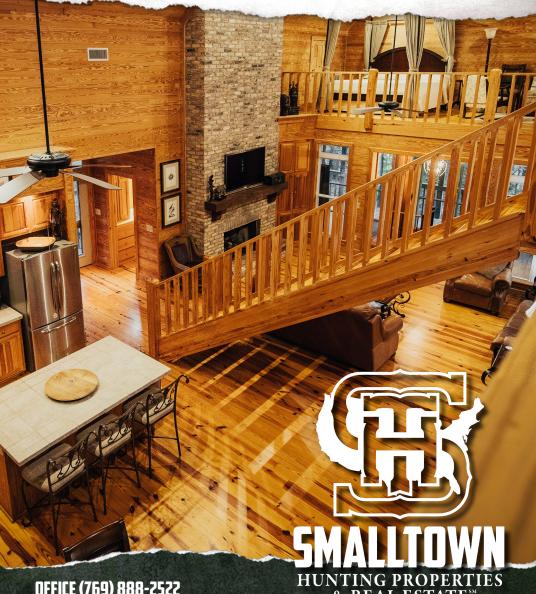

#### THIS RECREATIONAL RETREAT IN MENDENHALL, MS, IS CALLING YOUR NAME!

Featuring 81± acres and a custom-built cabin, this property will surely create memories for a lifetime. A gravel drive off Hwy 13 leads you to the centerpiece of the property: a uniquely constructed, three-story, 3,122± square foot cabin offering three bedrooms and three full baths. Upon arrival, you will notice the cabin overlooks a hardwood bottom and includes a small pond that will give you seclusion and privacy. The cypress exterior of the cabin has an inviting feel and features custom-built decking and a screened-in porch for year-round enjoyment, as well as spectacular views.

The word that comes to mind when you step inside the cabin is "detail." The vaulted ceilings, walls, and floors on the main level are hand-selected cypress and heart-of-pine wood. The fireplace encompasses the entire height of the vaulted ceilings and offers a comfortable setting to relax and unwind.

### MORE ABOUT THE RANKIN / SIMPSON 81

Stairs lead up to a loft, which overlooks the main level and houses the living room, kitchen, and a full bathroom. The kitchen is complete with stainless appliances, an island, and a breakfast area. A spiral staircase leads down to the main sleeping quarters, where each of the three bedrooms has direct access to the porches. There is one full bath on the main floor and two full baths on the lower level. A utility room and wet bar are also on the lower level of the cabin.