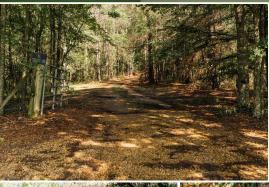

#### **PROPERTY INFORMATION:**

- 81± Acres
- 3,122± SF 3-Story Cabin
- 3 Bedrooms, 3 Baths
- Gravel Driveway
- Utilities In Place
- · Pond
- · Wildlife

#### THIS RECREATIONAL RETREAT IN MENDENHALL, MS, IS CALLING YOUR NAME!

Featuring 81± acres and a custom-built cabin, this property will surely create memories for a lifetime. A gravel drive off Hwy 13 leads you to the centerpiece of the property: a uniquely constructed, three-story, 3,122± square foot cabin offering three bedrooms and three full baths. Upon arrival, you will notice the cabin overlooks a hardwood bottom and includes a small pond that will give you seclusion and privacy. The cypress exterior of the cabin has an inviting feel and features custom-built decking and a screened-in porch for year-round enjoyment, as well as spectacular views.

Approximately two acres are situated in Simpson County, while the remaining acreage lies in Rankin County. The land consists of gently rolling terrain with pine timber making up the majority of the property. You will find hardwood pockets in a few low drainage areas, offering excellent travel corridors for wildlife. Deer and turkey use the property, giving you an opportunity to hunt right out the back door. The pines are ready to be harvested, and implementing a wildlife management plan can increase the wildlife habitat. An old storage building is on site but will require some TLC to be fully functional. The property is being sold "as is."