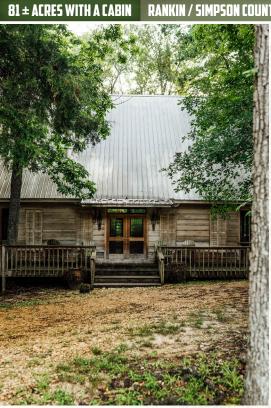

### 81± ACRES WITH A CABIN **RANKIN / SIMPSON COUNTIES, MS**

\$869,000

OFFICE (769) 888-2522

#### THIS RECREATIONAL RETREAT IN MENDENHALL, MS, IS CALLING YOUR NAME!

Featuring 81± acres and a custom-built cabin, this property will surely create memories for a lifetime. A gravel drive off Hwy 13 leads you to the centerpiece of the property: a uniquely constructed, three-story, 3,122± square foot cabin offering three bedrooms and three full baths. Upon arrival, you will notice the cabin overlooks a hardwood bottom and includes a small pond that will give you seclusion and privacy. The cypress exterior of the cabin has an inviting feel and features custom-built decking and a screened-in porch for year-round enjoyment, as well as spectacular views.