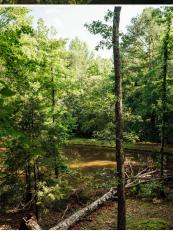

#### **PROPERTY INFORMATION:**

- 81± Acres
- 3,122± SF 3-Story Cabin
- 3 Bedrooms, 3 Baths
- Gravel Driveway
- Utilities In Place
- · Pond
- · Wildlife

#### THIS RECREATIONAL RETREAT IN MENDENHALL, MS, IS CALLING YOUR NAME!

Featuring 81± acres and a custom-built cabin, this property will surely create memories for a lifetime. A gravel drive off Hwy 13 leads you to the centerpiece of the property: a uniquely constructed, three-story, 3,122± square foot cabin offering three bedrooms and three full baths. Upon arrival, you will notice the cabin overlooks a hardwood bottom and includes a small pond that will give you seclusion and privacy. The cypress exterior of the cabin has an inviting feel and features custom-built decking and a screened-in porch for year-round enjoyment, as well as spectacular views.

Approximately two acres are situated in Simpson County, while the remaining acreage lies in Rankin County. The land consists of gently rolling terrain with pine timber making up the majority of the property. You will find hardwood pockets in a few low drainage areas, offering excellent travel corridors for wildlife. Deer and turkey use the property, giving you an opportunity to hunt right out the back door. The pines are ready to be harvested, and implementing a wildlife management plan can increase the wildlife habitat. An old storage building is on site but will require some TLC to be fully functional. The property is being sold "as is."