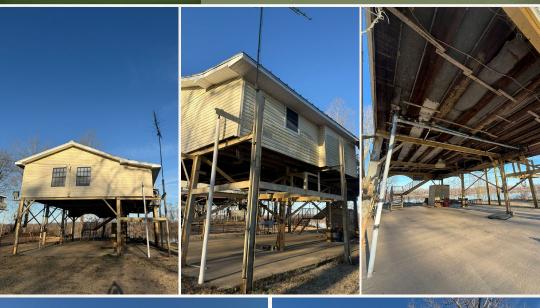

# **PROPERTY INFORMATION:**

- 0.52± Acre Lot
- 1,022± SqFt Cabin
- 3 Bedrooms/2 Baths
- Water Front
- Screened-In Porch
- Selling As Is

# WELCOME TO THE WARREN 0.52

**IF YOU HAVE BEEN SEARCHING FOR AN AFFORDABLE CAMP IN A PRIME LOCATION IN THE MISSISSIPPI DELTA, THIS ONE IS WORTH CONSIDERING!** Situated on a 0.52± acre lot in Warren County, you will find a 1,022± square foot cabin overlooking the beautiful Lake Chotard. Built in 1978, with many stories to tell, the cabin offers three bedrooms, two baths, and a spacious screened-in back porch. Just picture early mornings drinking coffee with family and friends before a day of fishing and hunting. This camp is elevated, leaving the area underneath a perfect spot to store boats or any other items that need to stay out of the elements. The public boat ramp is located only about 0.3 miles from this property, which will have you fishing in no time! When the fishing weather is over and deer and duck season rolls back around, this camp will still be a hot spot with it being conveniently located to thousands of acres of some of Mississippi's best public land hunting. This is a sure place to make a lifetime of memories with family and friends for years to come! *DISCLAIMER: selling as is.* 