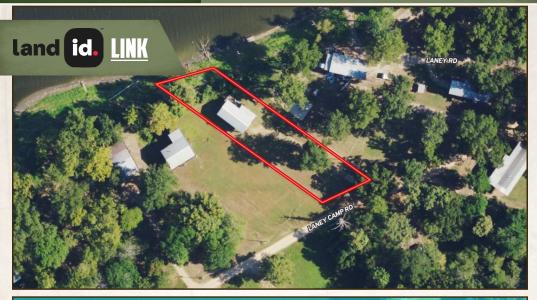

### **LOCATION:**

- 530 Laney Camp Road Vicksburg, MS 39183
- Warren County
- Lake Chotard
- 0.3± Miles to Public Boat Ramp
- 34± Miles N of I-20

### **COORDINATES:**

• 32.575, -91.0398