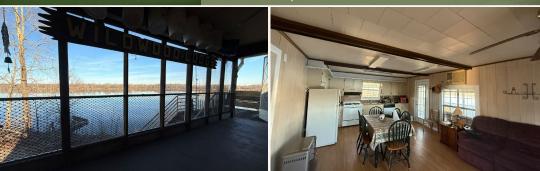

# **PROPERTY INFORMATION:**

- 0.52± Acre Lot
- 1,022± SqFt Cabin
- 3 Bedrooms/2 Baths
- Water Front
- Screened-In Porch
- Selling As Is

# WELCOME TO THE WARREN 0.52

**IF YOU HAVE BEEN SEARCHING FOR AN AFFORDABLE CAMP IN A PRIME LOCATION IN THE MISSISSIPPI DELTA, THIS ONE IS WORTH CONSIDERING!** Situated on a 0.52± acre lot in Warren County, you will find a 1,022± square foot cabin overlooking the beautiful Lake Chotard. Built in 1978, with many stories to tell, the cabin offers three bedrooms, two baths, and a spacious screened-in back porch. Just picture early mornings drinking coffee with family and friends before a day of fishing and hunting. This camp is elevated, leaving the area underneath a perfect spot to store boats or any other items that need to stay out of the elements. The public boat ramp is located only about 0.3 miles from this property, which will have you fishing in no time! When the fishing weather is over and deer and duck season rolls back around, this camp will still be a hot spot with it being conveniently located to thousands of acres of some of Mississippi's best public land hunting. This is a sure place to make a lifetime of memories with family and friends for years to come! *DISCLAIMER: selling as is.* 