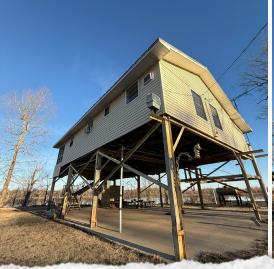

# **PROPERTY INFORMATION:**

- 0.52± Acre Lot
- 1,022± SqFt Cabin
- 3 Bedrooms/2 Baths
- Water Front
- Screened-In Porch
- Selling As Is

# WELCOME TO THE WARREN 0.52

**IF YOU HAVE BEEN SEARCHING FOR AN AFFORDABLE CAMP IN A PRIME LOCATION IN THE MISSISSIPPI DELTA, THIS ONE IS WORTH CONSIDERING!** Situated on a 0.52± acre lot in Warren County, you will find a 1,022± square foot cabin overlooking the beautiful Lake Chotard. Built in 1978, with many stories to tell, the cabin offers three bedrooms, two baths, and a spacious screened-in back porch. Just picture early mornings drinking coffee with family and friends before a day of fishing and hunting. This camp is elevated, leaving the area underneath a perfect spot to store boats or any other items that need to stay out of the elements. The public boat ramp is located only about 0.3 miles from this property, which will have you fishing in no time! When the fishing weather is over and deer and duck season rolls back around, this camp will still be a hot spot with it being conveniently located to thousands of acres of some of Mississippi's best public land hunting. This is a sure place to make a lifetime of memories with family and friends for years to come! *DISCLAIMER: selling as is.* 