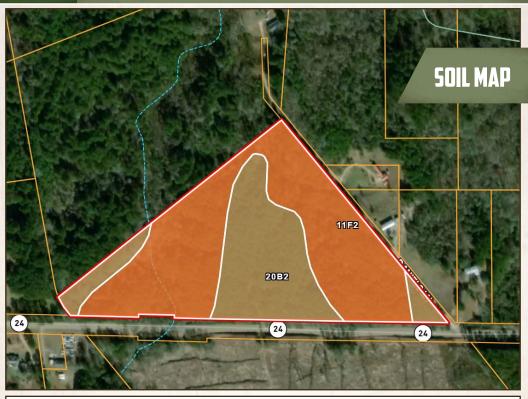

#### 26 ± ACRES WILKINSON COUNTY, MISSISSIPPI

| Code | Description                                                       | Acres | %         | CPI | NCCPI | САР | ?     |
|------|-------------------------------------------------------------------|-------|-----------|-----|-------|-----|-------|
| 11F2 | Lexington-Smithdale<br>complex, 5 to 40<br>percent slopes, eroded | 15.96 | 63.43%    | -   | 49    | 6e  | ?     |
| 20B2 | Providence silt loam, 2<br>to 5 percent slopes,<br>eroded         | 9.19  | 36.53%    | -   | 28    | 2e  | ?     |
|      |                                                                   |       |           |     |       | ~   | ····· |
| 4    |                                                                   |       | ŧ         |     | 60    |     |       |
|      |                                                                   |       | t<br>/N _ |     |       |     |       |