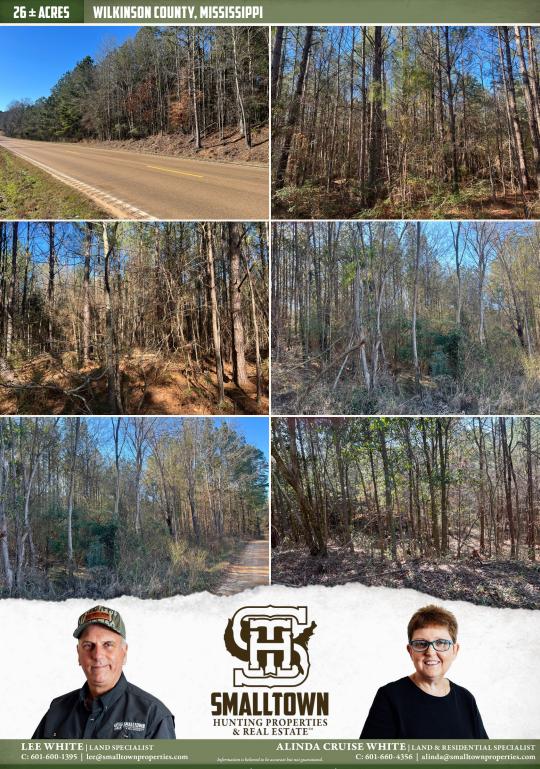

### **PROPERTY INFORMATION:**

- 26± Acres
- 20± Year Old Plantation Pines
- 1,900'± Frontage on MS-24
- 1,300'± Gravel Frontage on Daniels Lane
- Electricity Available: Entergy
- Water Available: South
  - Centreville Water Assoc

### WELCOME TO THE WILKINSON 26

**WELCOME TO THE WILKINSON 26, LOCATED APPROXIMATELY TWO MILES WEST OF CENTREVILLE, MS, AND LESS THAN EIGHT MILES NORTH OF THE LOUISIANA STATE LINE.** The 26± acre Wilkinson County property is covered in approximately 20-year-old plantation pines. This tract enjoys roughly 1,900 feet of paved road frontage on MS-24, where access is available, and an estimated 1,300 feet of gravel frontage along Daniels Lane. An old house site is the ideal place to construct your forever home or weekend getaway cabin. Utilities are available through Entergy and the South Centreville Water Association. The adjoining parcel to the north is a timber tract, providing excellent opportunities to set up deer feeders to attract deer to your hunting stand.