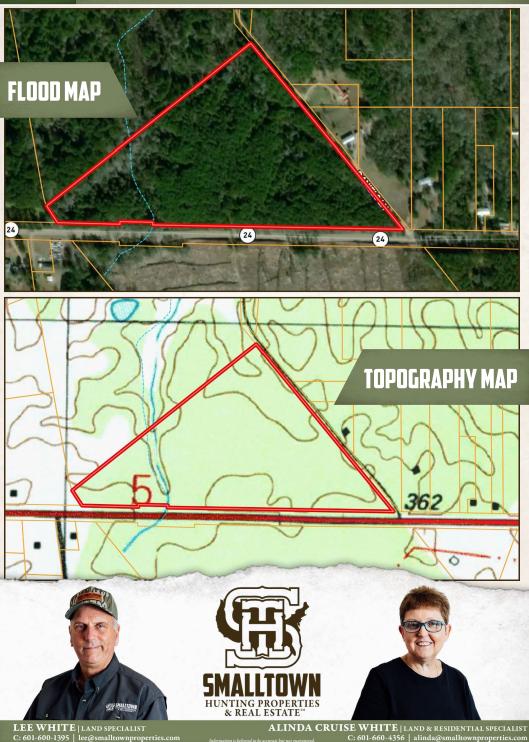

### **PROPERTY INFORMATION:**

- 26± Acres
- 20± Year Old Plantation Pines
- 1,900'± Frontage on MS-24
- 1,300'± Gravel Frontage on Daniels Lane
- Electricity Available: Entergy
- Water Available: South
  - Centreville Water Assoc

### WELCOME TO THE WILKINSON 26

**WELCOME TO THE WILKINSON 26, LOCATED APPROXIMATELY TWO MILES WEST OF CENTREVILLE, MS, AND LESS THAN EIGHT MILES NORTH OF THE LOUISIANA STATE LINE.** The 26± acre Wilkinson County property is covered in approximately 20-year-old plantation pines. This tract enjoys roughly 1,900 feet of paved road frontage on MS-24, where access is available, and an estimated 1,300 feet of gravel frontage along Daniels Lane. An old house site is the ideal place to construct your forever home or weekend getaway cabin. Utilities are available through Entergy and the South Centreville Water Association. The adjoining parcel to the north is a timber tract, providing excellent opportunities to set up deer feeders to attract deer to your hunting stand.