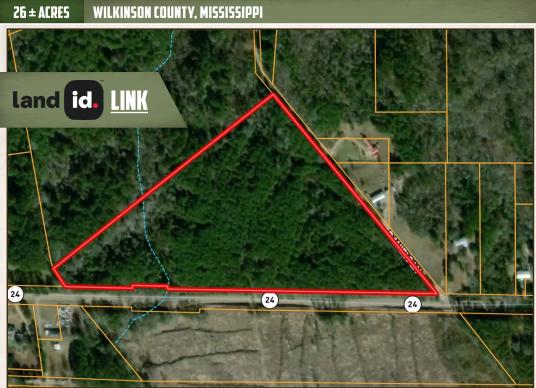

### **PROPERTY INFORMATION:**

- 26± Acres
- 20± Year Old Plantation Pines
- 1,900'± Frontage on MS-24
- 1,300'± Gravel Frontage on Daniels Lane
- Electricity Available: Entergy
- Water Available: South
  - Centreville Water Assoc

### WELCOME TO THE WILKINSON 26

**WELCOME TO THE WILKINSON 26, LOCATED APPROXIMATELY TWO MILES WEST OF CENTREVILLE, MS, AND LESS THAN EIGHT MILES NORTH OF THE LOUISIANA STATE LINE.** The 26± acre Wilkinson County property is covered in approximately 20-year-old plantation pines. This tract enjoys roughly 1,900 feet of paved road frontage on MS-24, where access is available, and an estimated 1,300 feet of gravel frontage along Daniels Lane. An old house site is the ideal place to construct your forever home or weekend getaway cabin. Utilities are available through Entergy and the South Centreville Water Association. The adjoining parcel to the north is a timber tract, providing excellent opportunities to set up deer feeders to attract deer to your hunting stand.