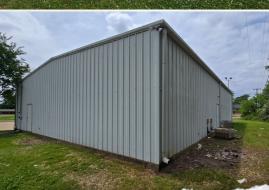

# **PROPERTY INFORMATION:**

- 0.75± Acre Lot
- 3,366± SqFt Metal Building
- Paved Parking Lot
- City of Cleveland Water & Sewer
- Fiber Internet Access
- Located in the FEMA Flood Zone

# **WELCOME TO 1414 COLLEGE STREET**

UNLOCK THE POTENTIAL OF THIS FLEXIBLE COMMERCIAL SPACE AT 1414 COLLEGE STREET IN CLEVELAND, MS. Formerly operated as a CrossFit gym, this versatile Bolivar County property offers a 3,366± square foot metal building ready for your vision. The interior features an expansive open floor plan, perfect for various business uses, along with a sitting area, two private offices, and two bathrooms for convenience. Zoned for commercial use, this building is ideal for entrepreneurs, fitness professionals, or those seeking a customizable office environment. With its adaptable layout, it could easily be renovated to suit your specific needs. Whether you're in health and wellness, creative industries, retail, or professional services, this property provides the blank canvas to bring your vision to life.