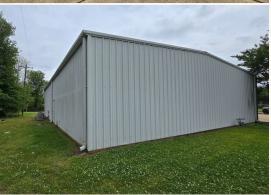

# **PROPERTY INFORMATION:**

- 0.75± Acre Lot
- 3,366± SqFt Metal Building
- Paved Parking Lot
- City of Cleveland Water & Sewer
- Fiber Internet Access
- Located in the FEMA Flood Zone

# **WELCOME TO 1414 COLLEGE STREET**

UNLOCK THE POTENTIAL OF THIS FLEXIBLE COMMERCIAL SPACE AT 1414 COLLEGE STREET IN CLEVELAND, MS. Formerly operated as a CrossFit gym, this versatile Bolivar County property offers a 3,366± square foot metal building ready for your vision. The interior features an expansive open floor plan, perfect for various business uses, along with a sitting area, two private offices, and two bathrooms for convenience. Zoned for commercial use, this building is ideal for entrepreneurs, fitness professionals, or those seeking a customizable office environment. With its adaptable layout, it could easily be renovated to suit your specific needs. Whether you're in health and wellness, creative industries, retail, or professional services, this property provides the blank canvas to bring your vision to life.