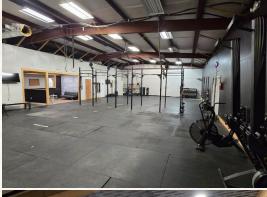

# **WELCOME TO 1414 COLLEGE STREET**

UNLOCK THE POTENTIAL OF THIS FLEXIBLE COMMERCIAL SPACE AT 1414 COLLEGE STREET IN CLEVELAND, MS. Formerly operated as a CrossFit gym, this versatile Bolivar County property offers a 3,366± square foot metal building ready for your vision. The interior features an expansive open floor plan, perfect for various business uses, along with a sitting area, two private offices, and two bathrooms for convenience. Zoned for commercial use, this building is ideal for entrepreneurs, fitness professionals, or those seeking a customizable office environment. With its adaptable layout, it could easily be renovated to suit your specific needs. Whether you're in health and wellness, creative industries, retail, or professional services, this property provides the blank canvas to bring your vision to life.