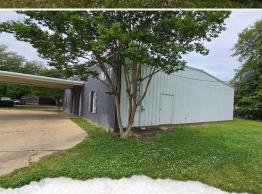

# **1414 COLLEGE STREET**

# **PROPERTY INFORMATION:**

- 0.75± Acre Lot
- 3,366± SqFt Metal Building
- Paved Parking Lot
- City of Cleveland Water & Sewer
- Fiber Internet Access
- Located in the FEMA Flood Zone

# **WELCOME TO 1414 COLLEGE STREET**

UNLOCK THE POTENTIAL OF THIS FLEXIBLE COMMERCIAL SPACE AT 1414 COLLEGE STREET IN CLEVELAND, MS. Formerly operated as a CrossFit gym, this versatile Bolivar County property offers a 3,366± square foot metal building ready for your vision. The interior features an expansive open floor plan, perfect for various business uses, along with a sitting area, two private offices, and two bathrooms for convenience. Zoned for commercial use, this building is ideal for entrepreneurs, fitness professionals, or those seeking a customizable office environment. With its adaptable layout, it could easily be renovated to suit your specific needs. Whether you're in health and wellness, creative industries, retail, or professional services, this property provides the blank canvas to bring your vision to life.