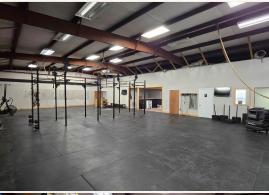

# **WELCOME TO 1414 COLLEGE STREET**

UNLOCK THE POTENTIAL OF THIS FLEXIBLE COMMERCIAL SPACE AT 1414 COLLEGE STREET IN CLEVELAND, MS. Formerly operated as a CrossFit gym, this versatile Bolivar County property offers a 3,366± square foot metal building ready for your vision. The interior features an expansive open floor plan, perfect for various business uses, along with a sitting area, two private offices, and two bathrooms for convenience. Zoned for commercial use, this building is ideal for entrepreneurs, fitness professionals, or those seeking a customizable office environment. With its adaptable layout, it could easily be renovated to suit your specific needs. Whether you're in health and wellness, creative industries, retail, or professional services, this property provides the blank canvas to bring your vision to life.