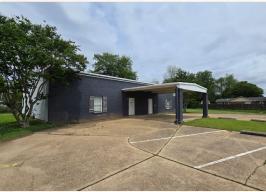

# **WELCOME TO 1414 COLLEGE STREET**

UNLOCK THE POTENTIAL OF THIS FLEXIBLE COMMERCIAL SPACE AT 1414 COLLEGE STREET IN CLEVELAND, MS. Formerly operated as a CrossFit gym, this versatile Bolivar County property offers a 3,366± square foot metal building ready for your vision. The interior features an expansive open floor plan, perfect for various business uses, along with a sitting area, two private offices, and two bathrooms for convenience. Zoned for commercial use, this building is ideal for entrepreneurs, fitness professionals, or those seeking a customizable office environment. With its adaptable layout, it could easily be renovated to suit your specific needs. Whether you're in health and wellness, creative industries, retail, or professional services, this property provides the blank canvas to bring your vision to life.