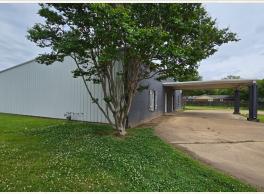

# **PROPERTY INFORMATION:**

- 0.75± Acre Lot
- 3,366± SqFt Metal Building
- Paved Parking Lot
- City of Cleveland Water & Sewer
- Fiber Internet Access
- Located in the FEMA Flood Zone

# **WELCOME TO 1414 COLLEGE STREET**

UNLOCK THE POTENTIAL OF THIS FLEXIBLE COMMERCIAL SPACE AT 1414 COLLEGE STREET IN CLEVELAND, MS. Formerly operated as a CrossFit gym, this versatile Bolivar County property offers a 3,366± square foot metal building ready for your vision. The interior features an expansive open floor plan, perfect for various business uses, along with a sitting area, two private offices, and two bathrooms for convenience. Zoned for commercial use, this building is ideal for entrepreneurs, fitness professionals, or those seeking a customizable office environment. With its adaptable layout, it could easily be renovated to suit your specific needs. Whether you're in health and wellness, creative industries, retail, or professional services, this property provides the blank canvas to bring your vision to life.