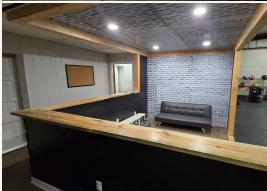

# **WELCOME TO 1414 COLLEGE STREET**

UNLOCK THE POTENTIAL OF THIS FLEXIBLE COMMERCIAL SPACE AT 1414 COLLEGE STREET IN CLEVELAND, MS. Formerly operated as a CrossFit gym, this versatile Bolivar County property offers a 3,366± square foot metal building ready for your vision. The interior features an expansive open floor plan, perfect for various business uses, along with a sitting area, two private offices, and two bathrooms for convenience. Zoned for commercial use, this building is ideal for entrepreneurs, fitness professionals, or those seeking a customizable office environment. With its adaptable layout, it could easily be renovated to suit your specific needs. Whether you're in health and wellness, creative industries, retail, or professional services, this property provides the blank canvas to bring your vision to life.