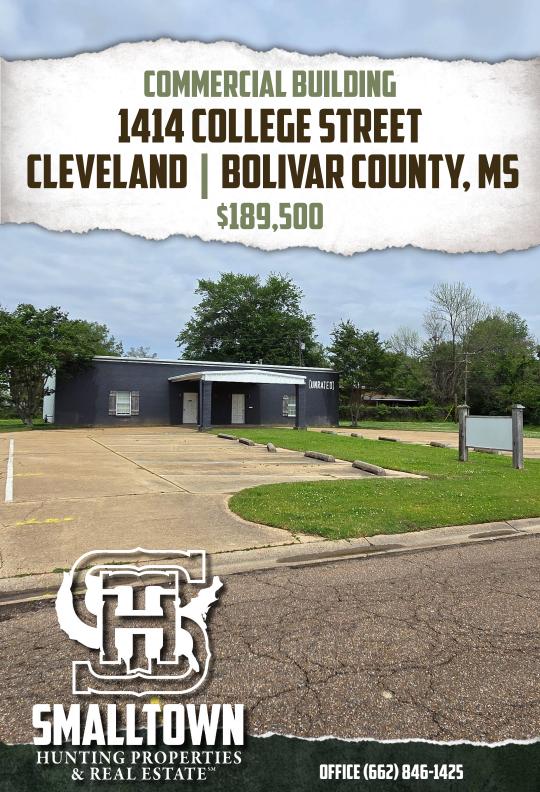

# **1414 COLLEGE STREET**

# **WELCOME TO 1414 COLLEGE STREET**

UNLOCK THE POTENTIAL OF THIS FLEXIBLE COMMERCIAL SPACE AT 1414 COLLEGE STREET IN CLEVELAND, MS. Formerly operated as a CrossFit gym, this versatile Bolivar County property offers a 3,366± square foot metal building ready for your vision. The interior features an expansive open floor plan, perfect for various business uses, along with a sitting area, two private offices, and two bathrooms for convenience. Zoned for commercial use, this building is ideal for entrepreneurs, fitness professionals, or those seeking a customizable office environment. With its adaptable layout, it could easily be renovated to suit your specific needs. Whether you're in health and wellness, creative industries, retail, or professional services, this property provides the blank canvas to bring your vision to life.