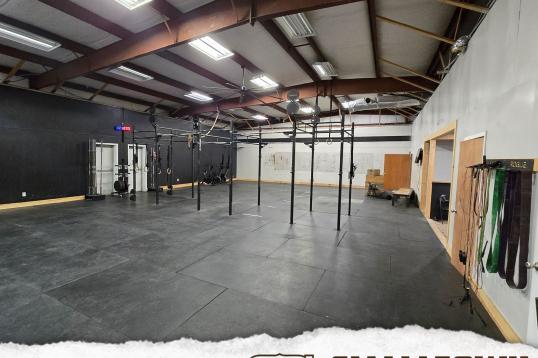

# **WELCOME TO 1414 COLLEGE STREET**

UNLOCK THE POTENTIAL OF THIS FLEXIBLE COMMERCIAL SPACE AT 1414 COLLEGE STREET IN CLEVELAND, MS. Formerly operated as a CrossFit gym, this versatile Bolivar County property offers a 3,366± square foot metal building ready for your vision. The interior features an expansive open floor plan, perfect for various business uses, along with a sitting area, two private offices, and two bathrooms for convenience. Zoned for commercial use, this building is ideal for entrepreneurs, fitness professionals, or those seeking a customizable office environment. With its adaptable layout, it could easily be renovated to suit your specific needs. Whether you're in health and wellness, creative industries, retail, or professional services, this property provides the blank canvas to bring your vision to life.