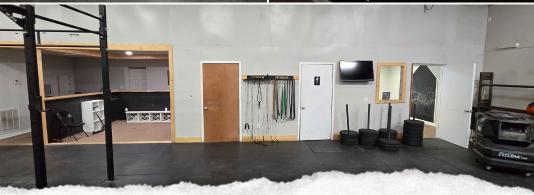

# **WELCOME TO 1414 COLLEGE STREET**

UNLOCK THE POTENTIAL OF THIS FLEXIBLE COMMERCIAL SPACE AT 1414 COLLEGE STREET IN CLEVELAND, MS. Formerly operated as a CrossFit gym, this versatile Bolivar County property offers a 3,366± square foot metal building ready for your vision. The interior features an expansive open floor plan, perfect for various business uses, along with a sitting area, two private offices, and two bathrooms for convenience. Zoned for commercial use, this building is ideal for entrepreneurs, fitness professionals, or those seeking a customizable office environment. With its adaptable layout, it could easily be renovated to suit your specific needs. Whether you're in health and wellness, creative industries, retail, or professional services, this property provides the blank canvas to bring your vision to life.