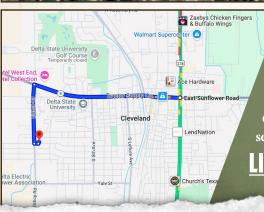

### **BILLY CARPENTER**

LAND SPECIALIST

C: 662-820-2007

O: 662-846-1425

billy@smalltownproperties.com

701 W. Sunflower Rd - Cleveland, MS 38732

Directions from the Intersection of Highway 8 & Hwy 61 in Cleveland, MS: Travel 1.7 miles west on Highway 8. Turn left onto Bishop Road and continue 0.7 miles. Turn left onto College Street and the destination is the second building on the left.

# LINK TO GOOGLE MAP DIRECTIONS