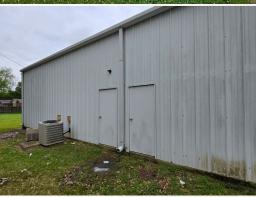

# **PROPERTY INFORMATION:**

- 0.75± Acre Lot
- 3,366± SqFt Metal Building
- Paved Parking Lot
- City of Cleveland Water & Sewer
- Fiber Internet Access
- Located in the FEMA Flood Zone

# **WELCOME TO 1414 COLLEGE STREET**

UNLOCK THE POTENTIAL OF THIS FLEXIBLE COMMERCIAL SPACE AT 1414 COLLEGE STREET IN CLEVELAND, MS. Formerly operated as a CrossFit gym, this versatile Bolivar County property offers a 3,366± square foot metal building ready for your vision. The interior features an expansive open floor plan, perfect for various business uses, along with a sitting area, two private offices, and two bathrooms for convenience. Zoned for commercial use, this building is ideal for entrepreneurs, fitness professionals, or those seeking a customizable office environment. With its adaptable layout, it could easily be renovated to suit your specific needs. Whether you're in health and wellness, creative industries, retail, or professional services, this property provides the blank canvas to bring your vision to life.