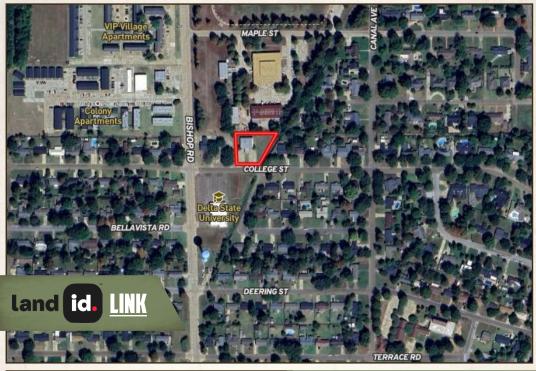

## LOCATION:

- 1414 College Street Cleveland, MS 38732
- Bolivar County

## **COORDINATES:**

• 33.74002, -90.74425