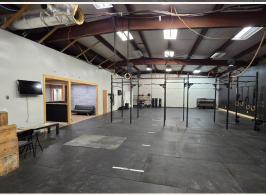

# **WELCOME TO 1414 COLLEGE STREET**

UNLOCK THE POTENTIAL OF THIS FLEXIBLE COMMERCIAL SPACE AT 1414 COLLEGE STREET IN CLEVELAND, MS. Formerly operated as a CrossFit gym, this versatile Bolivar County property offers a 3,366± square foot metal building ready for your vision. The interior features an expansive open floor plan, perfect for various business uses, along with a sitting area, two private offices, and two bathrooms for convenience. Zoned for commercial use, this building is ideal for entrepreneurs, fitness professionals, or those seeking a customizable office environment. With its adaptable layout, it could easily be renovated to suit your specific needs. Whether you're in health and wellness, creative industries, retail, or professional services, this property provides the blank canvas to bring your vision to life.