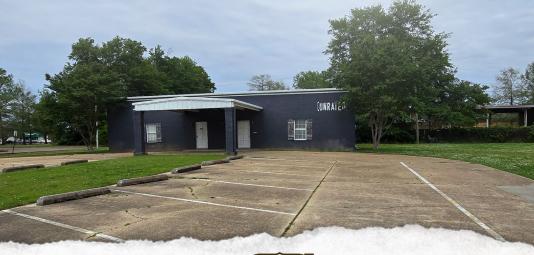

# **WELCOME TO 1414 COLLEGE STREET**

UNLOCK THE POTENTIAL OF THIS FLEXIBLE COMMERCIAL SPACE AT 1414 COLLEGE STREET IN CLEVELAND, MS. Formerly operated as a CrossFit gym, this versatile Bolivar County property offers a 3,366± square foot metal building ready for your vision. The interior features an expansive open floor plan, perfect for various business uses, along with a sitting area, two private offices, and two bathrooms for convenience. Zoned for commercial use, this building is ideal for entrepreneurs, fitness professionals, or those seeking a customizable office environment. With its adaptable layout, it could easily be renovated to suit your specific needs. Whether you're in health and wellness, creative industries, retail, or professional services, this property provides the blank canvas to bring your vision to life.