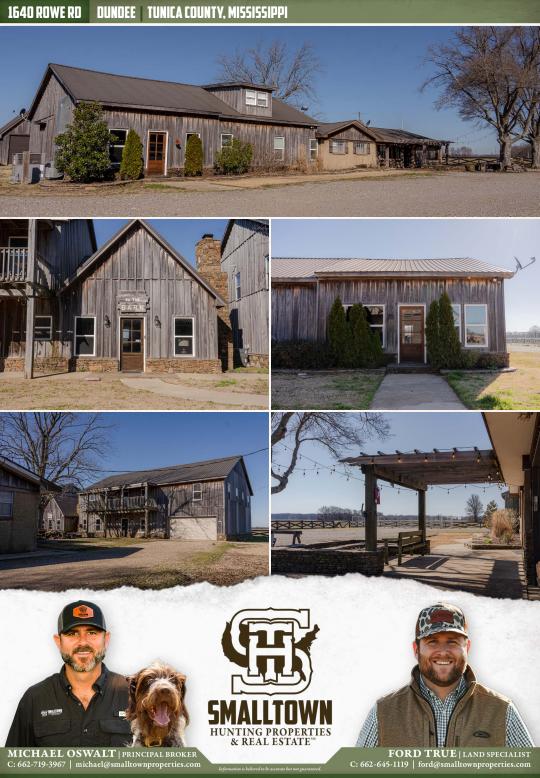

Situated on a fully fenced  $1\pm$  acre lot with two gated entrances is an expansive lodge featuring  $10,250\pm$  square feet, including 23 bedrooms and 10.5 bathrooms, offering unmatched space and flexibility for large groups. You will find multiple mudrooms, large dens with built-in bars, and ample storage throughout. The lodge was designed for comfort and function, with gathering spaces large enough to accommodate your entire bunch.

### MORE ABOUT 1640 ROWE ROAD

Outside, enjoy two fire pits and plenty of parking for ATVs, boats, and vehicles, with plenty of open areas to relax after a long day in the field or on the water.

Located in Dundee, MS, you are a short drive from Memphis, Oxford, Arkabutla, and Moon Lakes.