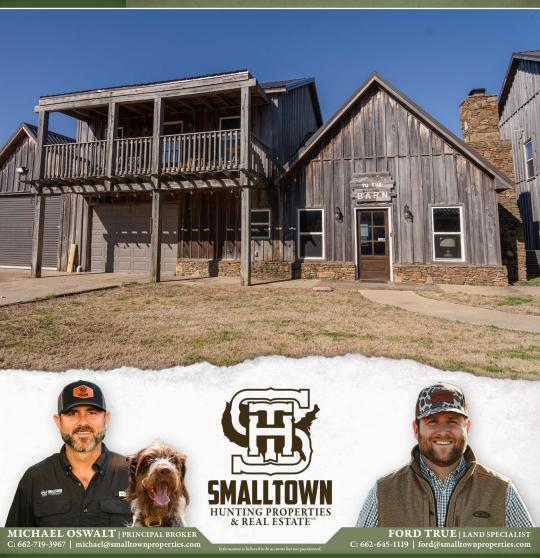

### WELCOME TO 1640 ROWE ROAD

WELCOME TO 1640 ROWE ROAD: A ONE-OF-A-KIND SPORTSMAN'S RETREAT IN THE HEART OF TUNICA COUNTY, MS. Whether you're a duck hunter, deer hunter, or fisherman, this property could be the ideal base camp for all of your outdoor adventures. This place was designed with the outdoorsman in mind!

Situated on a fully fenced  $1\pm$  acre lot with two gated entrances is an expansive lodge featuring  $10,250\pm$  square feet, including 23 bedrooms and 10.5 bathrooms, offering unmatched space and flexibility for large groups. You will find multiple mudrooms, large dens with built-in bars, and ample storage throughout. The lodge was designed for comfort and function, with gathering spaces large enough to accommodate your entire bunch.