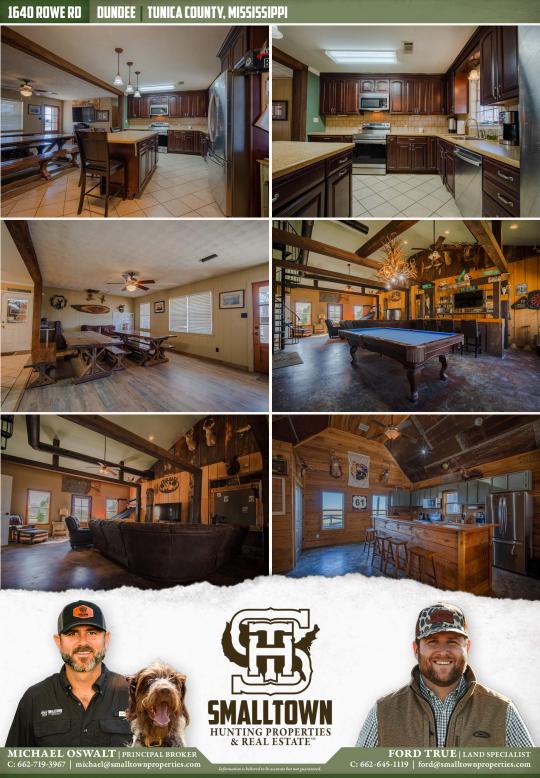

### WELCOME TO 1640 ROWE ROAD

WELCOME TO 1640 ROWE ROAD: A ONE-OF-A-KIND SPORTSMAN'S RETREAT IN THE HEART OF TUNICA COUNTY, MS. Whether you're a duck hunter, deer hunter, or fisherman, this property could be the ideal base camp for all of your outdoor adventures. This place was designed with the outdoorsman in mind!

Situated on a fully fenced  $1\pm$  acre lot with two gated entrances is an expansive lodge featuring  $10,250\pm$  square feet, including 23 bedrooms and 10.5 bathrooms, offering unmatched space and flexibility for large groups. You will find multiple mudrooms, large dens with built-in bars, and ample storage throughout. The lodge was designed for comfort and function, with gathering spaces large enough to accommodate your entire bunch.

### MORE ABOUT 1640 ROWE ROAD

Outside, enjoy two fire pits and plenty of parking for ATVs, boats, and vehicles, with plenty of open areas to relax after a long day in the field or on the water.

Located in Dundee, MS, you are a short drive from Memphis, Oxford, Arkabutla, and Moon Lakes.