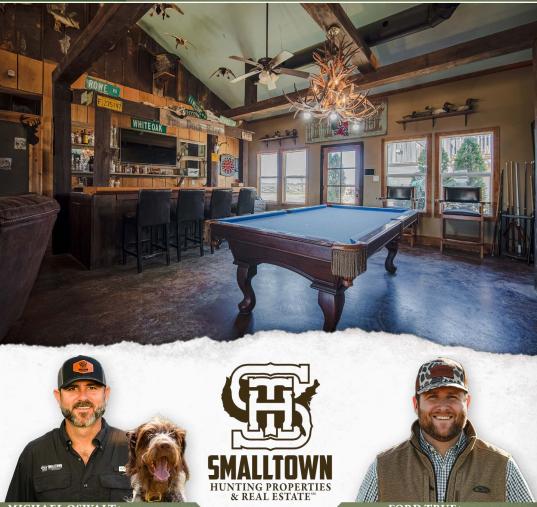

Situated on a fully fenced  $1\pm$  acre lot with two gated entrances is an expansive lodge featuring  $10,250\pm$  square feet, including 23 bedrooms and 10.5 bathrooms, offering unmatched space and flexibility for large groups. You will find multiple mudrooms, large dens with built-in bars, and ample storage throughout. The lodge was designed for comfort and function, with gathering spaces large enough to accommodate your entire bunch.