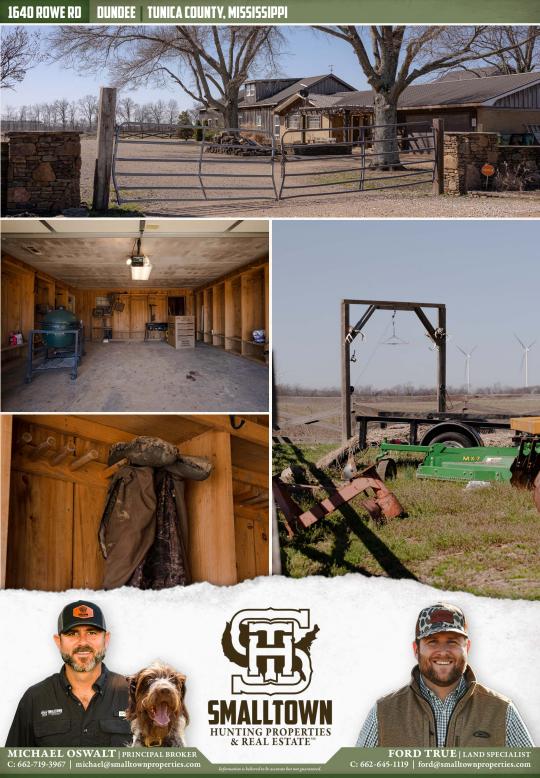

#### **PROPERTY INFORMATION:**

- 10,250± SqFt Lodge
- 1± Acre Fenced Lot
- 23 Bedrooms/10.5 Baths
- Mud Rooms & Large Dens
- Ample Storage Throughout
- 2 Fire Pits
- Deer Cleaning Station
- Gated Entrances

Situated on a fully fenced  $1\pm$  acre lot with two gated entrances is an expansive lodge featuring  $10,250\pm$  square feet, including 23 bedrooms and 10.5 bathrooms, offering unmatched space and flexibility for large groups. You will find multiple mudrooms, large dens with built-in bars, and ample storage throughout. The lodge was designed for comfort and function, with gathering spaces large enough to accommodate your entire bunch.

### MORE ABOUT 1640 ROWE ROAD

Outside, enjoy two fire pits and plenty of parking for ATVs, boats, and vehicles, with plenty of open areas to relax after a long day in the field or on the water.

Located in Dundee, MS, you are a short drive from Memphis, Oxford, Arkabutla, and Moon Lakes.