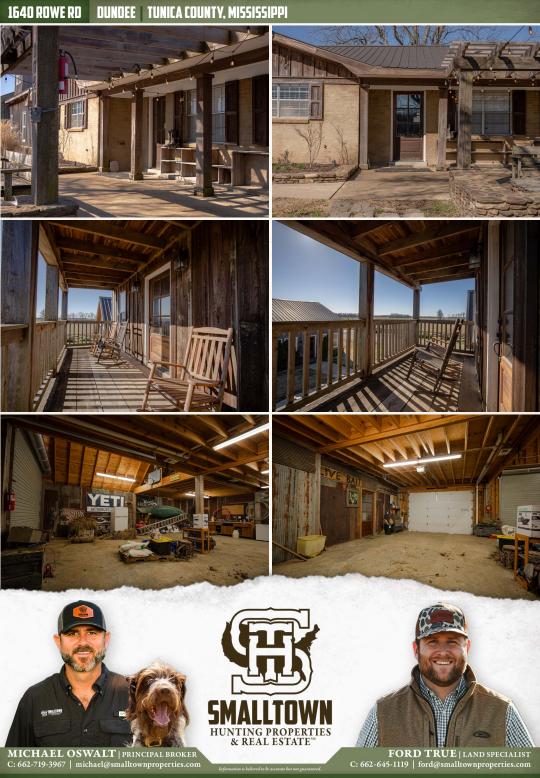

Situated on a fully fenced  $1\pm$  acre lot with two gated entrances is an expansive lodge featuring  $10,250\pm$  square feet, including 23 bedrooms and 10.5 bathrooms, offering unmatched space and flexibility for large groups. You will find multiple mudrooms, large dens with built-in bars, and ample storage throughout. The lodge was designed for comfort and function, with gathering spaces large enough to accommodate your entire bunch.

### MORE ABOUT 1640 ROWE ROAD

Outside, enjoy two fire pits and plenty of parking for ATVs, boats, and vehicles, with plenty of open areas to relax after a long day in the field or on the water.

Located in Dundee, MS, you are a short drive from Memphis, Oxford, Arkabutla, and Moon Lakes.