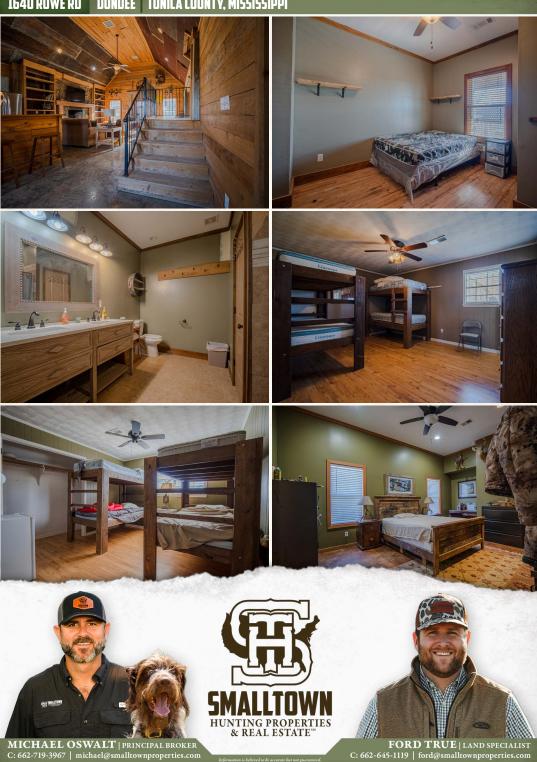

#### **PROPERTY INFORMATION:**

- 10,250± SqFt Lodge
- 1± Acre Fenced Lot
- 23 Bedrooms/10.5 Baths
- Mud Rooms & Large Dens
- Ample Storage Throughout
- 2 Fire Pits
- Deer Cleaning Station
- Gated Entrances

Situated on a fully fenced  $1\pm$  acre lot with two gated entrances is an expansive lodge featuring  $10,250\pm$  square feet, including 23 bedrooms and 10.5 bathrooms, offering unmatched space and flexibility for large groups. You will find multiple mudrooms, large dens with built-in bars, and ample storage throughout. The lodge was designed for comfort and function, with gathering spaces large enough to accommodate your entire bunch.