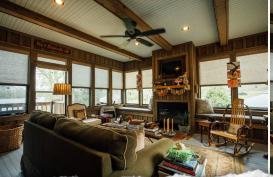

The 3,811± square foot cabin, built in 2011, offers three bedrooms, three full baths, one half bath, and a basement. Additional features include a sunroom, full Viking Range kitchen, a laundry room, and a personal office. Relax on the wraparound porch or enjoy your favorite refreshments on the outdoor patio and swimming pool, all while overlooking Spring Lake. Depending on your needs, the lake offers picturesque views in the winter and a place to play during the summer! A bonus for this community is year-round access to three lakes, which are fully stocked with bream, crappie, and largemouth bass.