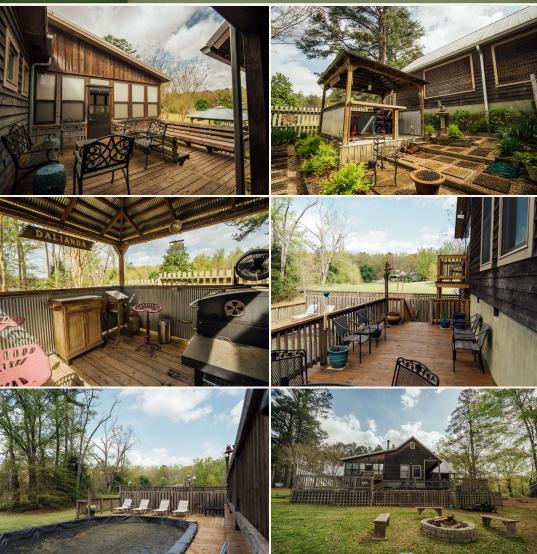

## **PROPERTY USE:**

- Residential
- Fishing
- Recreational

- 1.54± Acre Lakefront Lot
- Custom Built, 3,811± SqFt Home
- 3 Bedrooms/3.5 Bathrooms
- Broan Central Vacuum System
- Swimming Pool with Wrap Around Deck
- Small Equipment Shed
- Fire Pit
- 2 Separate Fishing Docks
- Access to 3 Lakes
- Boat House

The 3,811± square foot cabin, built in 2011, offers three bedrooms, three full baths, one half bath, and a basement. Additional features include a sunroom, full Viking Range kitchen, a laundry room, and a personal office. Relax on the wraparound porch or enjoy your favorite refreshments on the outdoor patio and swimming pool, all while overlooking Spring Lake. Depending on your needs, the lake offers picturesque views in the winter and a place to play during the summer! A bonus for this community is year-round access to three lakes, which are fully stocked with bream, crappie, and largemouth bass.