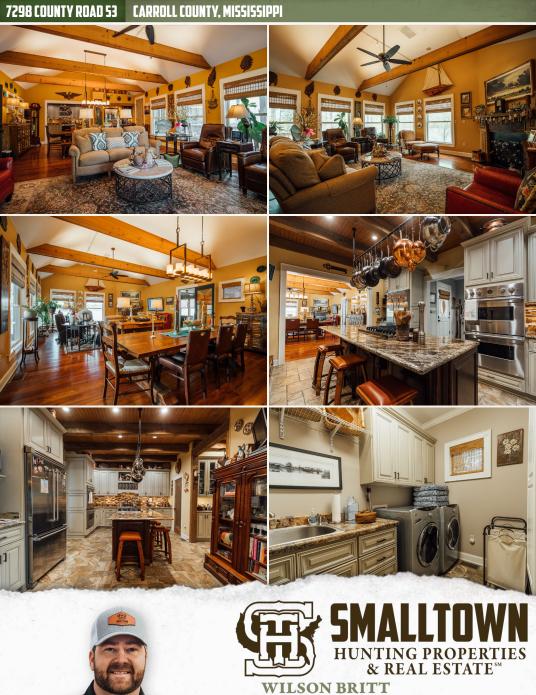

The 3,811± square foot cabin, built in 2011, offers three bedrooms, three full baths, one half bath, and a basement. Additional features include a sunroom, full Viking Range kitchen, a laundry room, and a personal office. Relax on the wraparound porch or enjoy your favorite refreshments on the outdoor patio and swimming pool, all while overlooking Spring Lake. Depending on your needs, the lake offers picturesque views in the winter and a place to play during the summer! A bonus for this community is year-round access to three lakes, which are fully stocked with bream, crappie, and largemouth bass.

## **PROPERTY USE:**

- Residential
- Fishing
- Recreational

- 1.54± Acre Lakefront Lot
- Custom Built, 3,811± SqFt Home
- 3 Bedrooms/3.5 Bathrooms
- Broan Central Vacuum System
- Swimming Pool with Wrap Around Deck
- Small Equipment Shed
- Fire Pit
- 2 Separate Fishing Docks
- Access to 3 Lakes
- Boat House