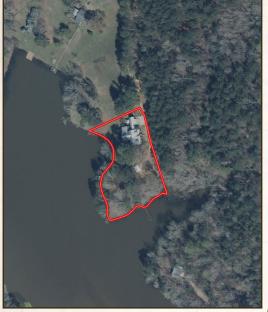

## LOCATION:

- 7289 County Road 53 Carrollton, PROPERTY INFORMATION: MS 38917
- Gated Community of Spring Lake
- Carroll County
- 10± Miles S of Carrollton
- 17± Miles W of I-55
- 23± Miles SE of Greenwood
- 78± Miles N of Madison

## COORDINATES:

• 33.38278, -89.8764

## **PROPERTY USE:**

- Residential
- Fishing
- Recreational

- 1.54± Acre Lakefront Lot
- Custom Built, 3,811± SqFt Home
- 3 Bedrooms/3.5 Bathrooms
- Broan Central Vacuum System
- Swimming Pool with Wrap Around Deck
- Small Equipment Shed
- Fire Pit
- 2 Separate Fishing Docks
- Access to 3 Lakes
- Boat House