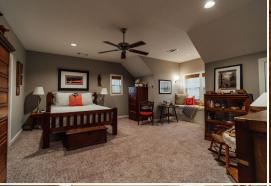

The 3,811± square foot cabin, built in 2011, offers three bedrooms, three full baths, one half bath, and a basement. Additional features include a sunroom, full Viking Range kitchen, a laundry room, and a personal office. Relax on the wraparound porch or enjoy your favorite refreshments on the outdoor patio and swimming pool, all while overlooking Spring Lake. Depending on your needs, the lake offers picturesque views in the winter and a place to play during the summer! A bonus for this community is year-round access to three lakes, which are fully stocked with bream, crappie, and largemouth bass.