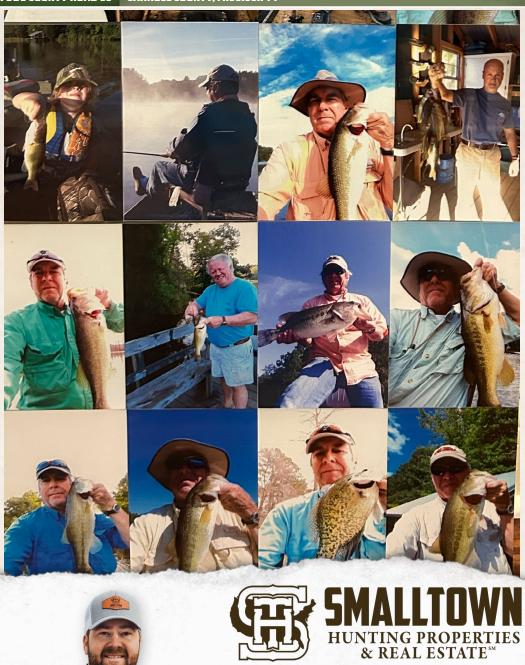

## **PROPERTY USE:**

- Residential
- Fishing
- Recreational

- 1.54± Acre Lakefront Lot
- Custom Built, 3,811± SqFt Home
- 3 Bedrooms/3.5 Bathrooms
- Broan Central Vacuum System
- Swimming Pool with Wrap Around Deck
- Small Equipment Shed
- Fire Pit
- 2 Separate Fishing Docks
- Access to 3 Lakes
- Boat House

The 3,811± square foot cabin, built in 2011, offers three bedrooms, three full baths, one half bath, and a basement. Additional features include a sunroom, full Viking Range kitchen, a laundry room, and a personal office. Relax on the wraparound porch or enjoy your favorite refreshments on the outdoor patio and swimming pool, all while overlooking Spring Lake. Depending on your needs, the lake offers picturesque views in the winter and a place to play during the summer! A bonus for this community is year-round access to three lakes, which are fully stocked with bream, crappie, and largemouth bass.