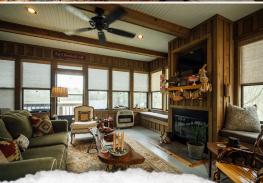

## WELCOME TO 7289 COUNTY ROAD 53

WELCOME TO THE PRIVATE GATED COMMUNITY OF SPRING LAKE IN CARROLLTON, MS. This developed community is the ideal spot for a quiet getaway or a place to call home. Located in the hills of Carroll County on a dead-end road, this 1.54± acre property offers privacy and seclusion. A custom-built cabin features scenic views of Spring Lake and a private boat dock and fishing pier, making it easily accessible.

The 3,811± square foot cabin, built in 2011, offers three bedrooms, three full baths, one half bath, and a basement. Additional features include a sunroom, full Viking Range kitchen, a laundry room, and a personal office. Relax on the wraparound porch or enjoy your favorite refreshments on the outdoor patio and swimming pool, all while overlooking Spring Lake. Depending on your needs, the lake offers picturesque views in the winter and a place to play during the summer! A bonus for this community is year-round access to three lakes, which are fully stocked with bream, crappie, and largemouth bass.