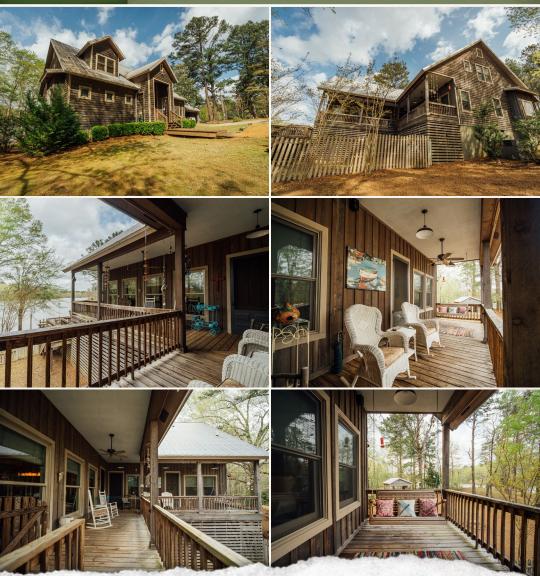

## WELCOME TO 7289 COUNTY ROAD 53

WELCOME TO THE PRIVATE GATED COMMUNITY OF SPRING LAKE IN CARROLLTON, MS. This developed community is the ideal spot for a quiet getaway or a place to call home. Located in the hills of Carroll County on a dead-end road, this 1.54± acre property offers privacy and seclusion. A custom-built cabin features scenic views of Spring Lake and a private boat dock and fishing pier, making it easily accessible.

The 3,811± square foot cabin, built in 2011, offers three bedrooms, three full baths, one half bath, and a basement. Additional features include a sunroom, full Viking Range kitchen, a laundry room, and a personal office. Relax on the wraparound porch or enjoy your favorite refreshments on the outdoor patio and swimming pool, all while overlooking Spring Lake. Depending on your needs, the lake offers picturesque views in the winter and a place to play during the summer! A bonus for this community is year-round access to three lakes, which are fully stocked with bream, crappie, and largemouth bass.