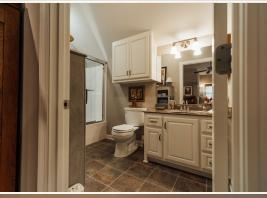

The 3,811± square foot cabin, built in 2011, offers three bedrooms, three full baths, one half bath, and a basement. Additional features include a sunroom, full Viking Range kitchen, a laundry room, and a personal office. Relax on the wraparound porch or enjoy your favorite refreshments on the outdoor patio and swimming pool, all while overlooking Spring Lake. Depending on your needs, the lake offers picturesque views in the winter and a place to play during the summer! A bonus for this community is year-round access to three lakes, which are fully stocked with bream, crappie, and largemouth bass.