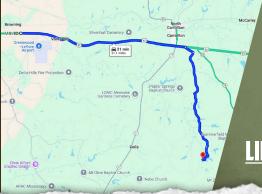

## **INFRARED MAP**

Directions from Greenwood, MS: Travel 11.8 miles east on US-82 E. Turn right onto Co Rd 272 and proceed 0.6 miles. Turn right onto Enon Road and drive 7.4 miles. Turn left onto Springlake Road and in 1.3 miles the destination will be on the left.

> 7289 County Road 53 Carrollton, MS 38917

LINK TO GOOGLE MAP DIRECTIONS

WILSON BRITT LAND SPECIALIST C: 662-299-2367 O: 662-846-1425 wilson@smalltownproperties.com 701 W. Sunflower Rd - Cleveland, MS 38732 smalltownproperties.com