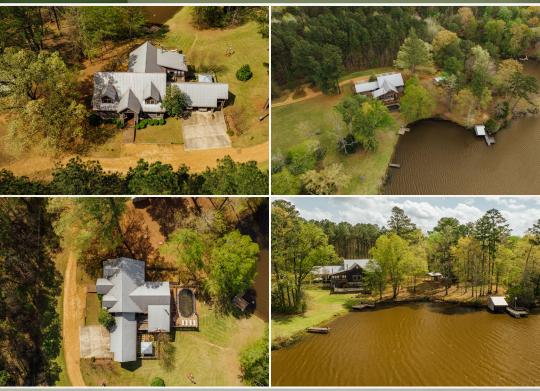

## WELCOME TO 7289 COUNTY ROAD 53

WELCOME TO THE PRIVATE GATED COMMUNITY OF SPRING LAKE IN CARROLLTON, MS. This developed community is the ideal spot for a quiet getaway or a place to call home. Located in the hills of Carroll County on a dead-end road, this 1.54± acre property offers privacy and seclusion. A custom-built cabin features scenic views of Spring Lake and a private boat dock and fishing pier, making it easily accessible.

The 3,811± square foot cabin, built in 2011, offers three bedrooms, three full baths, one half bath, and a basement. Additional features include a sunroom, full Viking Range kitchen, a laundry room, and a personal office. Relax on the wraparound porch or enjoy your favorite refreshments on the outdoor patio and swimming pool, all while overlooking Spring Lake. Depending on your needs, the lake offers picturesque views in the winter and a place to play during the summer! A bonus for this community is year-round access to three lakes, which are fully stocked with bream, crappie, and largemouth bass.

## **PROPERTY USE:**

- Residential
- Fishing
- Recreational

- 1.54± Acre Lakefront Lot
- Custom Built, 3,811± SqFt Home
- 3 Bedrooms/3.5 Bathrooms
- Broan Central Vacuum System
- Swimming Pool with Wrap Around Deck
- Small Equipment Shed
- Fire Pit
- 2 Separate Fishing Docks
- Access to 3 Lakes
- Boat House