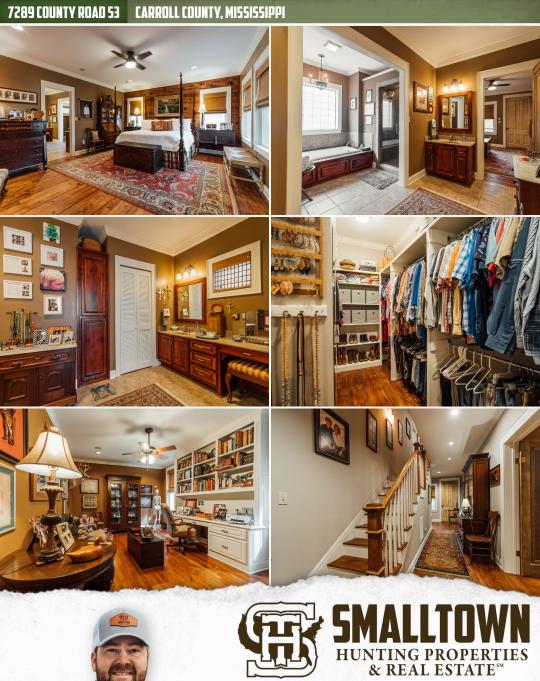

The 3,811± square foot cabin, built in 2011, offers three bedrooms, three full baths, one half bath, and a basement. Additional features include a sunroom, full Viking Range kitchen, a laundry room, and a personal office. Relax on the wraparound porch or enjoy your favorite refreshments on the outdoor patio and swimming pool, all while overlooking Spring Lake. Depending on your needs, the lake offers picturesque views in the winter and a place to play during the summer! A bonus for this community is year-round access to three lakes, which are fully stocked with bream, crappie, and largemouth bass.

## **PROPERTY USE:**

- Residential
- Fishing
- Recreational

- 1.54± Acre Lakefront Lot
- Custom Built, 3,811± SqFt Home
- 3 Bedrooms/3.5 Bathrooms
- Broan Central Vacuum System
- Swimming Pool with Wrap Around Deck
- Small Equipment Shed
- Fire Pit
- 2 Separate Fishing Docks
- Access to 3 Lakes
- Boat House