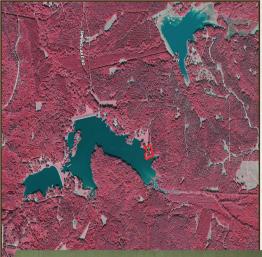

## **INFRARED MAP**

Directions from Greenwood, MS: Travel 11.8 miles east on US-82 E. Turn right onto Co Rd 272 and proceed 0.6 miles. Turn right onto Enon Road and drive 7.4 miles. Turn left onto Springlake Road and in 1.3 miles the destination will be on the left.