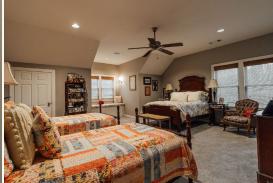

The 3,811± square foot cabin, built in 2011, offers three bedrooms, three full baths, one half bath, and a basement. Additional features include a sunroom, full Viking Range kitchen, a laundry room, and a personal office. Relax on the wraparound porch or enjoy your favorite refreshments on the outdoor patio and swimming pool, all while overlooking Spring Lake. Depending on your needs, the lake offers picturesque views in the winter and a place to play during the summer! A bonus for this community is year-round access to three lakes, which are fully stocked with bream, crappie, and largemouth bass.