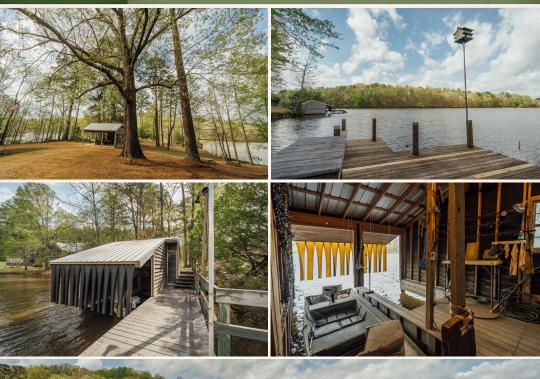

## **PROPERTY USE:**

- Residential
- Fishing
- Recreational

- 1.54± Acre Lakefront Lot
- Custom Built, 3,811± SqFt Home
- 3 Bedrooms/3.5 Bathrooms
- Broan Central Vacuum System
- Swimming Pool with Wrap Around Deck
- Small Equipment Shed
- Fire Pit
- 2 Separate Fishing Docks
- Access to 3 Lakes
- Boat House

## WELCOME TO 7289 COUNTY ROAD 53

WELCOME TO THE PRIVATE GATED COMMUNITY OF SPRING LAKE IN CARROLLTON, MS. This developed community is the ideal spot for a quiet getaway or a place to call home. Located in the hills of Carroll County on a dead-end road, this 1.54± acre property offers privacy and seclusion. A custom-built cabin features scenic views of Spring Lake and a private boat dock and fishing pier, making it easily accessible.

The 3,811± square foot cabin, built in 2011, offers three bedrooms, three full baths, one half bath, and a basement. Additional features include a sunroom, full Viking Range kitchen, a laundry room, and a personal office. Relax on the wraparound porch or enjoy your favorite refreshments on the outdoor patio and swimming pool, all while overlooking Spring Lake. Depending on your needs, the lake offers picturesque views in the winter and a place to play during the summer! A bonus for this community is year-round access to three lakes, which are fully stocked with bream, crappie, and largemouth bass.