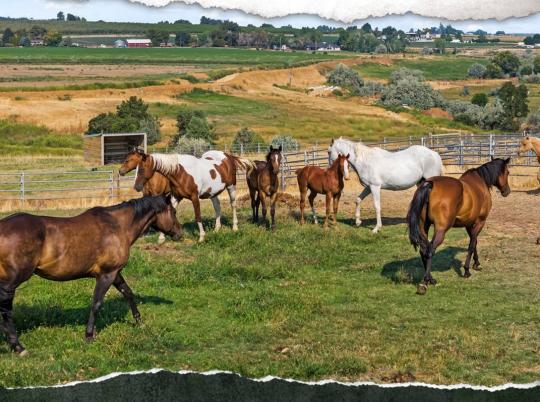

#### **PROPERTY USE:**

- Equestrian Estate Building Lot
- · Residential
- · Recreational
- · Horses/Cattle
- Small Livestock
- Grapes

#### PROPERTY INFORMATION:

- 13.35± Acres
- Gated Community
- Equestrian Estates
- Community Arena & Riding Trails
- Irrigation Water
- Live Water
- Mountain Views
- Private & Secluded
- Convenient to Recreation and Town