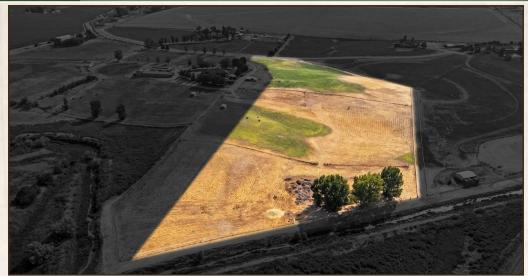

#### **WELCOME TO THE CANYON 13.35**

ACT FAST TO OWN THE LAST AVAILABLE LOT IN THE SMALL GATED COMMUNITY OF MAGGARD EQUINE ESTATES. Build your new home on this 13.35± acre property, only minutes from downtown Caldwell and Indian Creek Plaza with an easy commute to Boise. The Canyon County equestrian estate building lot features pressure irrigated acreage and year-round live water with breathtaking views of the Owyhee Mountains, rolling fields and amazing Idaho sunrises and sunsets. You will benefit from a community riding arena and a full trail system so you and your horses don't have to leave to enjoy a good ride. The location is convenient with miles of public land trails, local horse shows and rodeos. Unsaddle and you're only a few minutes from the Snake River Wine Trail, shopping, dining, recreation and two premier 18-hole golf courses. Take advantage of the sloped terrain to grow grapes and raise cattle with the Noble perimeter and cross fencing.