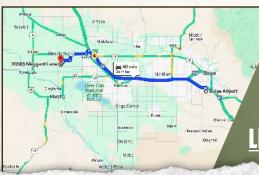

#### LOCATION:

- 20383 Maggard Lane Caldwell, ID 83607
- Canyon County
- 5± Minutes to the Sunny Slope Wine Trail
- 5± Minutes to
  Timberstone Golf Course
- 10± Minutes to Indian Creek Plaza/Downtown Caldwell
- 10± Minutes to I-84
- 15± Minutes to Downtown Nampa
- 40± Minutes to the Boise Airport

#### OSCAR EVANS, ALC

DESIGNATED BROKER

C: 208-258-0715 O: 208-505-9998

oscar@smalltownproperties.com

5700 E Franklin Rd, Ste 120 - Nampa, ID 83687

smalltownproperties.com

Directions From I-84, Exit 27: Travel south on Centennial, west on Simplot Blvd, south on Weitz Road, west on Upper Pleasant, south on Beet to Lantern which then becomes Maggard Lane at the gated entrance.

<u>LINK TO GOOGLE MAP DIRECTIONS</u>