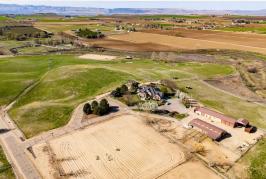

#### **WELCOME TO THE CANYON 13.35**

ACT FAST TO OWN THE LAST AVAILABLE LOT IN THE SMALL GATED COMMUNITY OF MAGGARD EQUINE ESTATES. Build your new home on this 13.35± acre property, only minutes from downtown Caldwell and Indian Creek Plaza with an easy commute to Boise. The Canyon County equestrian estate building lot features pressure irrigated acreage and year-round live water with breathtaking views of the Owyhee Mountains, rolling fields and amazing Idaho sunrises and sunsets. You will benefit from a community riding arena and a full trail system so you and your horses don't have to leave to enjoy a good ride. The location is convenient with miles of public land trails, local horse shows and rodeos. Unsaddle and you're only a few minutes from the Snake River Wine Trail, shopping, dining, recreation and two premier 18-hole golf courses. Take advantage of the sloped terrain to grow grapes and raise cattle with the Noble perimeter and cross fencing.