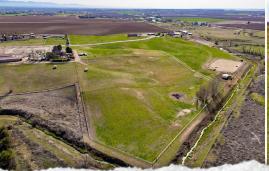

### THE CANYON 13.35

#### **WELCOME TO THE CANYON 13.35**

ACT FAST TO OWN THE LAST AVAILABLE LOT IN THE SMALL GATED COMMUNITY OF MAGGARD EQUINE ESTATES. Build your new home on this 13.35± acre property, only minutes from downtown Caldwell and Indian Creek Plaza with an easy commute to Boise. The Canyon County equestrian estate building lot features pressure irrigated acreage and year-round live water with breathtaking views of the Owyhee Mountains, rolling fields and amazing Idaho sunrises and sunsets. You will benefit from a community riding arena and a full trail system so you and your horses don't have to leave to enjoy a good ride. The location is convenient with miles of public land trails, local horse shows and rodeos. Unsaddle and you're only a few minutes from the Snake River Wine Trail, shopping, dining, recreation and two premier 18-hole golf courses. Take advantage of the sloped terrain to grow grapes and raise cattle with the Noble perimeter and cross fencing.