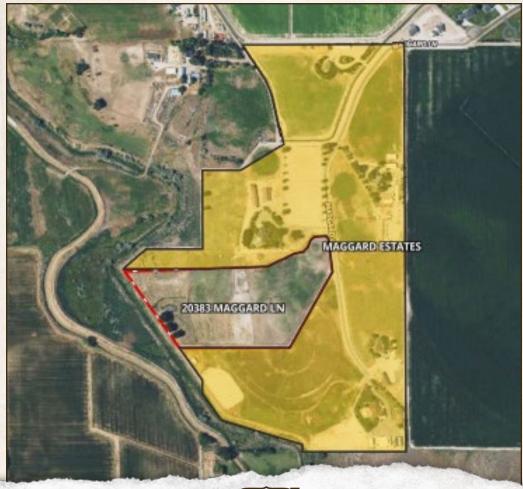

AR EVANS, ALC

DESIGNATED BROKER

C: 208-258-0715 O: 208-505-9998

oscar@smalltownproperties.com

5700 E Franklin Rd, Ste 120 - Nampa, ID 83687

smalltownproperties.com













# **SMALLTOWN**HUNTING PROPERTIES

HUNTING PROPERTIES & REAL ESTATE<sup>SM</sup>

FARM | RANCH

#### OSCAR EVANS, ALC

DESIGNATED BROKER

C: 208-258-0715

O: 208-505-9998 oscar@smalltownproperties.com

5700 E Franklin Rd, Ste 120 - Nampa, ID 83687

smalltownproperties.com

13.35± ACRES









## **SMALLTOWN**

HUNTING PROPERTIES & REAL ESTATE™

FARM | RANCH

#### OSCAR EVANS, ALC

DESIGNATED BROKER

C: 208-258-0715

O: 208-505-9998

oscar@smalltownproperties.com 5700 E Franklin Rd, Ste 120 - Nampa, ID 83687

5/00 E Franklin Rd, Ste 120 - Nampa, 1D 8368/

smalltownproperties.com

#### **MAGGARD ESTATE LOTS**







## **SMALLTOWN**

HUNTING PROPERTIES & REAL ESTATE<sup>SM</sup>

FARM | RANCH

#### OSCAR EVANS, ALC

DESIGNATED BROKER

C: 208-258-0715 O: 208-505-9998

oscar@smalltownproperties.com

5700 E Franklin Rd, Ste 120 - Nampa, ID 83687

smalltownproperties.com





Directions From I-84, Exit 27: Travel south on Centennial, west on Simplot Blvd, south on Weitz Road, west on Upper Pleasant, south on Beet to Lantern which then becomes Maggard Lane at the gated entrance.

<u>LINK TO GOOGLE MAP DIRECTIONS</u>





### **SMALLTOWN**

HUNTING PROPERTIES & REAL ESTATE<sup>SM</sup>

FARM | RANCH

#### OSCAR EVANS, ALC

DESIGNATED BROKER

C: 208-258-0715

O: 208-505-9998 oscar@smalltownproperties.com

5700 E Franklin Rd, Ste 120 - Nampa, ID 83687

smalltownproperties.com