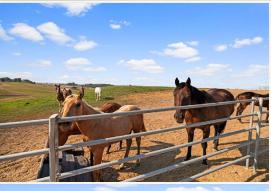

#### PROPERTY INFORMATION:

- 13.35± Acres
- Gated Community
- Equestrian Estates
- Community Arena & Riding Trails
- Irrigation Water
- Live Water
- Mountain Views
- Private & Secluded
- Convenient to Recreation and Town

#### **WELCOME TO THE CANYON 13.35**

ACT FAST TO OWN THE LAST AVAILABLE LOT IN THE SMALL GATED COMMUNITY OF MAGGARD EQUINE ESTATES. Build your new home on this 13.35± acre property, only minutes from downtown Caldwell and Indian Creek Plaza with an easy commute to Boise. The Canyon County equestrian estate building lot features pressure irrigated acreage and year-round live water with breathtaking views of the Owyhee Mountains, rolling fields and amazing Idaho sunrises and sunsets. You will benefit from a community riding arena and a full trail system so you and your horses don't have to leave to enjoy a good ride. The location is convenient with miles of public land trails, local horse shows and rodeos. Unsaddle and you're only a few minutes from the Snake River Wine Trail, shopping, dining, recreation and two premier 18-hole golf courses. Take advantage of the sloped terrain to grow grapes and raise cattle with the Noble perimeter and cross fencing.