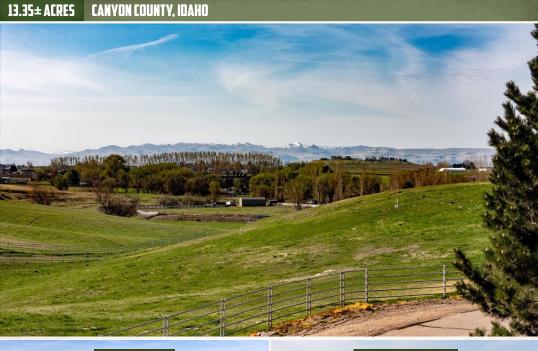

#### PROPERTY INFORMATION:

- 13.35± Acres
- Gated Community
- Equestrian Estates
- Community Arena & Riding Trails
- Irrigation Water
- Live Water
- Mountain Views
- Private & Secluded
- Convenient to Recreation and Town

#### **WELCOME TO THE CANYON 13.35**

ACT FAST TO OWN THE LAST AVAILABLE LOT IN THE SMALL GATED COMMUNITY OF MAGGARD EQUINE ESTATES. Build your new home on this 13.35± acre property, only minutes from downtown Caldwell and Indian Creek Plaza with an easy commute to Boise. The Canyon County equestrian estate building lot features pressure irrigated acreage and year-round live water with breathtaking views of the Owyhee Mountains, rolling fields and amazing Idaho sunrises and sunsets. You will benefit from a community riding arena and a full trail system so you and your horses don't have to leave to enjoy a good ride. The location is convenient with miles of public land trails, local horse shows and rodeos. Unsaddle and you're only a few minutes from the Snake River Wine Trail, shopping, dining, recreation and two premier 18-hole golf courses. Take advantage of the sloped terrain to grow grapes and raise cattle with the Noble perimeter and cross fencing.