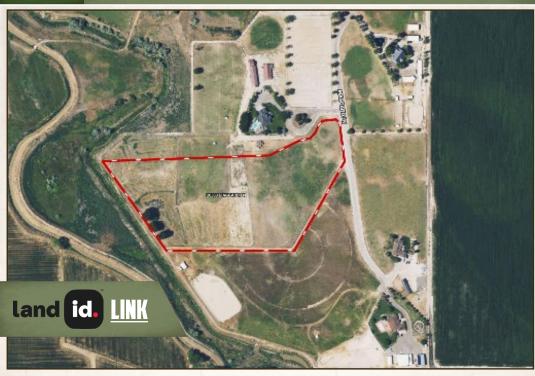

#### OSCAR EVANS, ALC

DESIGNATED BROKER

C: 208-258-0715 O: 208-505-9998

oscar@smalltownproperties.com

5700 E Franklin Rd, Ste 120 - Nampa, ID 83687

smalltownproperties.com

Directions From I-84, Exit 27: Travel south on Centennial, west on Simplot Blvd, south on Weitz Road, west on Upper Pleasant, south on Beet to Lantern which then becomes Maggard Lane at the gated entrance.

<u>LINK TO GOOGLE MAP DIRECTIONS</u>