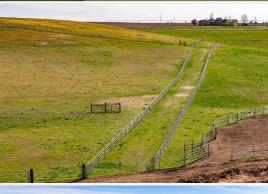

#### **WELCOME TO THE CANYON 13.35**

ACT FAST TO OWN THE LAST AVAILABLE LOT IN THE SMALL GATED COMMUNITY OF MAGGARD EQUINE ESTATES. Build your new home on this 13.35± acre property, only minutes from downtown Caldwell and Indian Creek Plaza with an easy commute to Boise. The Canyon County equestrian estate building lot features pressure irrigated acreage and year-round live water with breathtaking views of the Owyhee Mountains, rolling fields and amazing Idaho sunrises and sunsets. You will benefit from a community riding arena and a full trail system so you and your horses don't have to leave to enjoy a good ride. The location is convenient with miles of public land trails, local horse shows and rodeos. Unsaddle and you're only a few minutes from the Snake River Wine Trail, shopping, dining, recreation and two premier 18-hole golf courses. Take advantage of the sloped terrain to grow grapes and raise cattle with the Noble perimeter and cross fencing.