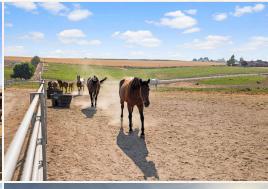

#### PROPERTY INFORMATION:

- 13.35± Acres
- Gated Community
- Equestrian Estates
- Community Arena & Riding Trails
- Irrigation Water
- Live Water
- Mountain Views
- Private & Secluded
- Convenient to Recreation and Town

#### **WELCOME TO THE CANYON 13.35**

ACT FAST TO OWN THE LAST AVAILABLE LOT IN THE SMALL GATED COMMUNITY OF MAGGARD EQUINE ESTATES. Build your new home on this 13.35± acre property, only minutes from downtown Caldwell and Indian Creek Plaza with an easy commute to Boise. The Canyon County equestrian estate building lot features pressure irrigated acreage and year-round live water with breathtaking views of the Owyhee Mountains, rolling fields and amazing Idaho sunrises and sunsets. You will benefit from a community riding arena and a full trail system so you and your horses don't have to leave to enjoy a good ride. The location is convenient with miles of public land trails, local horse shows and rodeos. Unsaddle and you're only a few minutes from the Snake River Wine Trail, shopping, dining, recreation and two premier 18-hole golf courses. Take advantage of the sloped terrain to grow grapes and raise cattle with the Noble perimeter and cross fencing.

#### COMMUNITY ARENA